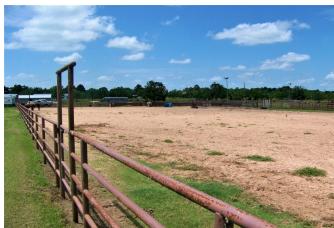

## Description:

Very Nice and Clean 6 UNRESTRICTED acres located in a fast growth area of HWY 290 in Hockley, Texas. The Home is nestled with a couple of Large Beautiful Live Oak Trees and can be used as Residential, Commercial or Both if you so desire with easy access to Houston. Featuring very nice Pipe Roping Arena with 40' x 40' Horse Barn, 6 Horse Stalls, Tack Room and Wash Area, perfect for the Horse operation. Plus a lean too for trailer or other storage. Also located on the property is a 60' X 60' Concrete Slab that is ready for your Shop and currently being used as a Basketball Court and other activities. Don't miss out on this opportunity!