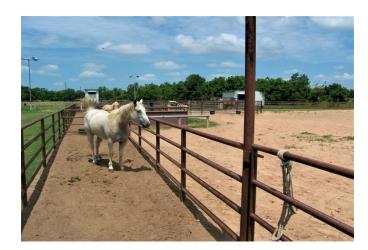

## Description:

Very Nice and Clean 6 UNRESTRICTED acres located in a fast growth area of HWY 290 in Hockley, Texas. The Home is nestled with a couple of Large Beautiful Live Oak Trees and can be used as Residential, Commercial or Both if you so desire with easy access to Houston. Featuring very nice Pipe Roping Arena with 40' x 40' Horse Barn, 6 Horse Stalls, Tack Room and Wash Area, perfect for the Horse operation. Plus a lean too for trailer or other storage. Also located on the property is a 60' X 60' Concrete Slab that is ready for your Shop and currently being used as a Basketball Court and other activities. Don't miss out on this opportunity!