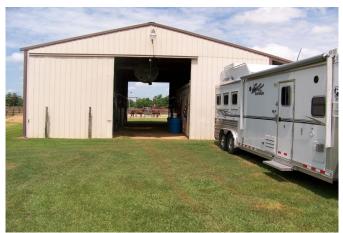

## Description:

Very Nice and Clean 6 UNRESTRICTED acres located in a fast growth area of HWY 290 in Hockley, Texas. The Home is nestled with a couple of Large Beautiful Live Oak Trees and can be used as Residential, Commercial or Both if you so desire with easy access to Houston. Featuring very nice Pipe Roping Arena with 40' x 40' Horse Barn, 6 Horse Stalls, Tack Room and Wash Area, perfect for the Horse operation. Plus a lean too for trailer or other storage. Also located on the property is a 60' X 60' Concrete Slab that is ready for your Shop and currently being used as a Basketball Court and other activities. Don't miss out on this opportunity!