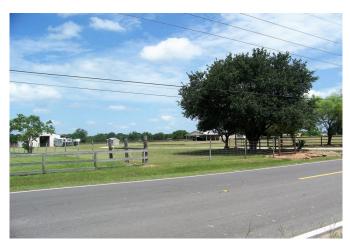

## Description:

Very Nice and Clean 6 UNRESTRICTED acres located in a fast growth area of HWY 290 in Hockley, Texas. The Home is nestled with a couple of Large Beautiful Live Oak Trees and can be used as Residential, Commercial or Both if you so desire with easy access to Houston. Featuring very nice Pipe Roping Arena with 40' x 40' Horse Barn, 6 Horse Stalls, Tack Room and Wash Area, perfect for the Horse operation. Plus a lean too for trailer or other storage. Also located on the property is a 60' X 60' Concrete Slab that is ready for your Shop and currently being used as a Basketball Court and other activities. Don't miss out on this opportunity!

Acres: 6

List Price: \$549,900

City: Hockley

County: Harris

State: Texas

Zip: 77447