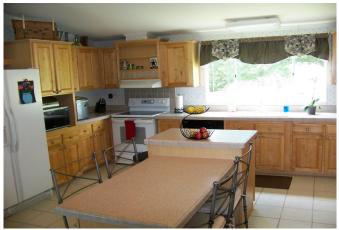

## Description:

Very Nice and Clean 6 UNRESTRICTED acres located in a fast growth area of HWY 290 in Hockley, Texas. The Home is nestled with a couple of Large Beautiful Live Oak Trees and can be used as Residential, Commercial or Both if you so desire with easy access to Houston. Featuring very nice Pipe Roping Arena with 40' x 40' Horse Barn, 6 Horse Stalls, Tack Room and Wash Area, perfect for the Horse operation. Plus a lean too for trailer or other storage. Also located on the property is a 60' X 60' Concrete Slab that is ready for your Shop and currently being used as a Basketball Court and other activities. Don't miss out on this opportunity!