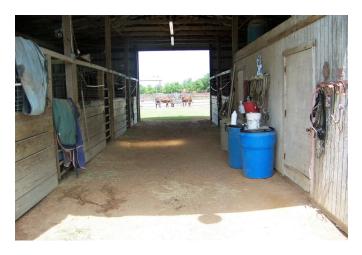

## Description:

Very Nice and Clean 6 UNRESTRICTED acres located in a fast growth area of HWY 290 in Hockley, Texas. The Home is nestled with a couple of Large Beautiful Live Oak Trees and can be used as Residential, Commercial or Both if you so desire with easy access to Houston. Featuring very nice Pipe Roping Arena with 40' x 40' Horse Barn, 6 Horse Stalls, Tack Room and Wash Area, perfect for the Horse operation. Plus a lean too for trailer or other storage. Also located on the property is a 60' X 60' Concrete Slab that is ready for your Shop and currently being used as a Basketball Court and other activities. Don't miss out on this opportunity!