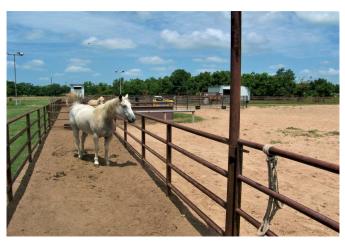

## Description:

Very Nice and Clean 6 UNRESTRICTED acres located in a fast growth area of HWY 290 in Hockley, Texas. The Home is nestled with a couple of Large Beautiful Live Oak Trees and can be used as Residential, Commercial or Both if you so desire with easy access to Houston. Featuring very nice Pipe Roping Arena with 40' x 40' Horse Barn, 6 Horse Stalls, Tack Room and Wash Area, perfect for the Horse operation. Plus a lean too for trailer or other storage. Also located on the property is a 60' X 60' Concrete Slab that is ready for your Shop and currently being used as a Basketball Court and other activities. Don't miss out on this opportunity!