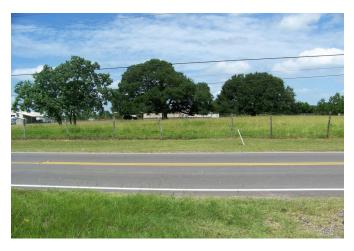

## Description:

Very Nice and Clean 6 UNRESTRICTED acres located in a fast growth area of HWY 290 in Hockley, Texas. The Home is nestled with a couple of Large Beautiful Live Oak Trees and can be used as Residential, Commercial or Both if you so desire with easy access to Houston. Featuring very nice Pipe Roping Arena with 40' x 40' Horse Barn, 6 Horse Stalls, Tack Room and Wash Area, perfect for the Horse operation. Plus a lean too for trailer or other storage. Also located on the property is a 60' X 60' Concrete Slab that is ready for your Shop and currently being used as a Basketball Court and other activities. Don't miss out on this opportunity!

Acres: 6

List Price: \$549,900

City: Hockley

County: Harris

State: Texas

Zip: 77447