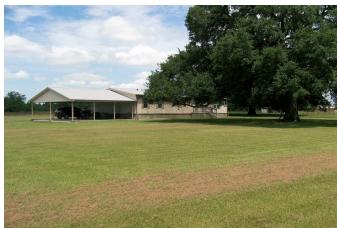

## Description:

Very Nice and Clean 6 UNRESTRICTED acres located in a fast growth area of HWY 290 in Hockley, Texas. The Home is nestled with a couple of Large Beautiful Live Oak Trees and can be used as Residential, Commercial or Both if you so desire with easy access to Houston. Featuring very nice Pipe Roping Arena with 40' x 40' Horse Barn, 6 Horse Stalls, Tack Room and Wash Area, perfect for the Horse operation. Plus a lean too for trailer or other storage. Also located on the property is a 60' X 60' Concrete Slab that is ready for your Shop and currently being used as a Basketball Court and other activities. Don't miss out on this opportunity!

Acres: 6

List Price: \$549,900

City: Hockley

County: Harris

State: Texas

Zip: 77447