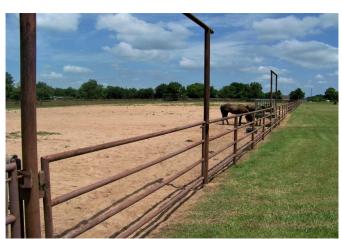

## Description:

Very Nice and Clean 6 UNRESTRICTED acres located in a fast growth area of HWY 290 in Hockley, Texas. The Home is nestled with a couple of Large Beautiful Live Oak Trees and can be used as Residential, Commercial or Both if you so desire with easy access to Houston. Featuring very nice Pipe Roping Arena with 40' x 40' Horse Barn, 6 Horse Stalls, Tack Room and Wash Area, perfect for the Horse operation. Plus a lean too for trailer or other storage. Also located on the property is a 60' X 60' Concrete Slab that is ready for your Shop and currently being used as a Basketball Court and other activities. Don't miss out on this opportunity!