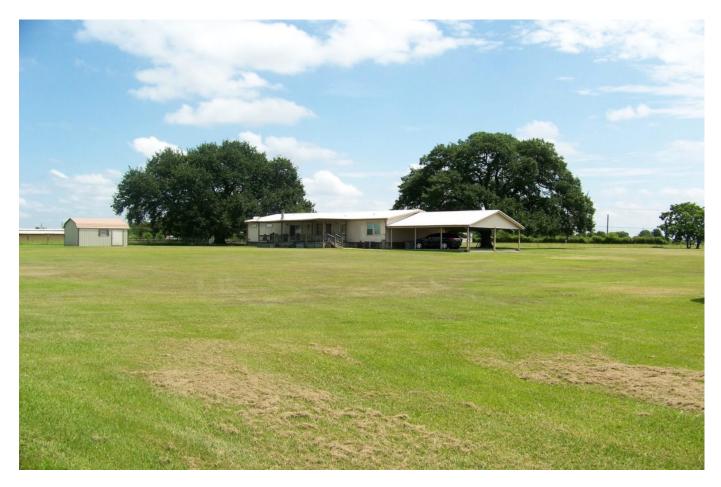

## Description:

Very Nice and Clean 6 UNRESTRICTED acres located in a fast growth area of HWY 290 in Hockley, Texas. The Home is nestled with a couple of Large Beautiful Live Oak Trees and can be used as Residential, Commercial or Both if you so desire with easy access to Houston. Featuring very nice Pipe Roping Arena with 40' x 40' Horse Barn, 6 Horse Stalls, Tack Room and Wash Area, perfect for the Horse operation. Plus a lean too for trailer or other storage. Also located on the property is a 60' X 60' Concrete Slab that is ready for your Shop and currently being used as a Basketball Court and other activities. Don't miss out on this opportunity!

Acres: 6

List Price: \$549,900

City: Hockley

County: Harris

State: Texas

Zip: 77447