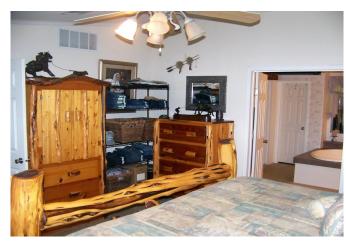

## Description:

Very Nice and Clean 6 UNRESTRICTED acres located in a fast growth area of HWY 290 in Hockley, Texas. The Home is nestled with a couple of Large Beautiful Live Oak Trees and can be used as Residential, Commercial or Both if you so desire with easy access to Houston. Featuring very nice Pipe Roping Arena with 40' x 40' Horse Barn, 6 Horse Stalls, Tack Room and Wash Area, perfect for the Horse operation. Plus a lean too for trailer or other storage. Also located on the property is a 60' X 60' Concrete Slab that is ready for your Shop and currently being used as a Basketball Court and other activities. Don't miss out on this opportunity!