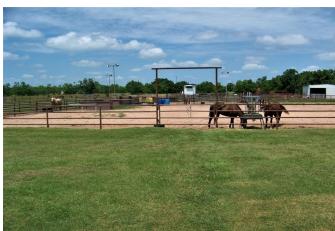

## Description:

Very Nice and Clean 6 UNRESTRICTED acres located in a fast growth area of HWY 290 in Hockley, Texas. The Home is nestled with a couple of Large Beautiful Live Oak Trees and can be used as Residential, Commercial or Both if you so desire with easy access to Houston. Featuring very nice Pipe Roping Arena with 40' x 40' Horse Barn, 6 Horse Stalls, Tack Room and Wash Area, perfect for the Horse operation. Plus a lean too for trailer or other storage. Also located on the property is a 60' X 60' Concrete Slab that is ready for your Shop and currently being used as a Basketball Court and other activities. Don't miss out on this opportunity!