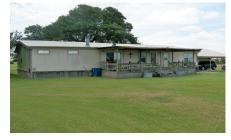

## Description:

Very Nice and Clean 6 UNRESTRICTED acres located in a fast growth area of HWY 290 in Hockley, Texas. The Home is nestled with a couple of Large Beautiful Live Oak Trees and can be used as Residential, Commercial or Both if you so desire with easy access to Houston. Featuring very nice Pipe Roping Arena with 40' x 40' Horse Barn, 6 Horse Stalls, Tack Room and Wash Area, perfect for the Horse operation. Plus a lean too for trailer or other storage. Also located on the property is a 60' X 60' Concrete Slab that is ready for your Shop and currently being used as a Basketball Court and other activities. Don't miss out on this opportunity!