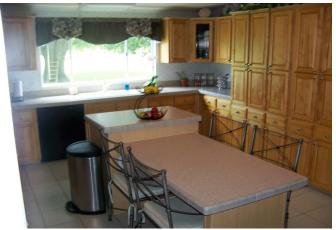

## Description:

Very Nice and Clean 6 UNRESTRICTED acres located in a fast growth area of HWY 290 in Hockley, Texas. The Home is nestled with a couple of Large Beautiful Live Oak Trees and can be used as Residential, Commercial or Both if you so desire with easy access to Houston. Featuring very nice Pipe Roping Arena with 40' x 40' Horse Barn, 6 Horse Stalls, Tack Room and Wash Area, perfect for the Horse operation. Plus a lean too for trailer or other storage. Also located on the property is a 60' X 60' Concrete Slab that is ready for your Shop and currently being used as a Basketball Court and other activities. Don't miss out on this opportunity!