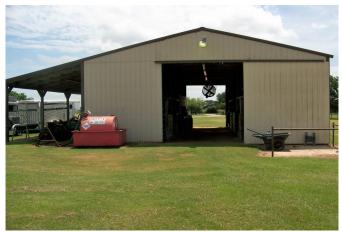

## Description:

Very Nice and Clean 6 UNRESTRICTED acres located in a fast growth area of HWY 290 in Hockley, Texas. The Home is nestled with a couple of Large Beautiful Live Oak Trees and can be used as Residential, Commercial or Both if you so desire with easy access to Houston. Featuring very nice Pipe Roping Arena with 40' x 40' Horse Barn, 6 Horse Stalls, Tack Room and Wash Area, perfect for the Horse operation. Plus a lean too for trailer or other storage. Also located on the property is a 60' X 60' Concrete Slab that is ready for your Shop and currently being used as a Basketball Court and other activities. Don't miss out on this opportunity!