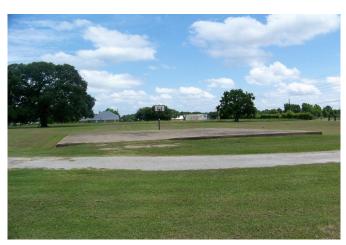

## Description:

Very Nice and Clean 6 UNRESTRICTED acres located in a fast growth area of HWY 290 in Hockley, Texas. The Home is nestled with a couple of Large Beautiful Live Oak Trees and can be used as Residential, Commercial or Both if you so desire with easy access to Houston. Featuring very nice Pipe Roping Arena with 40' x 40' Horse Barn, 6 Horse Stalls, Tack Room and Wash Area, perfect for the Horse operation. Plus a lean too for trailer or other storage. Also located on the property is a 60' X 60' Concrete Slab that is ready for your Shop and currently being used as a Basketball Court and other activities. Don't miss out on this opportunity!

Acres: 6

List Price: \$549,900

City: Hockley

County: Harris

State: Texas

Zip: 77447