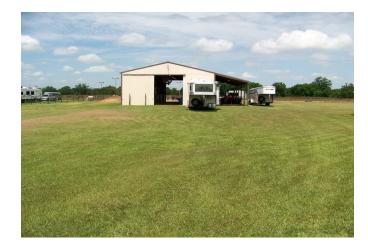

## Description:

Very Nice and Clean 6 UNRESTRICTED acres located in a fast growth area of HWY 290 in Hockley, Texas. The Home is nestled with a couple of Large Beautiful Live Oak Trees and can be used as Residential, Commercial or Both if you so desire with easy access to Houston. Featuring very nice Pipe Roping Arena with 40' x 40' Horse Barn, 6 Horse Stalls, Tack Room and Wash Area, perfect for the Horse operation. Plus a lean too for trailer or other storage. Also located on the property is a 60' X 60' Concrete Slab that is ready for your Shop and currently being used as a Basketball Court and other activities. Don't miss out on this opportunity!