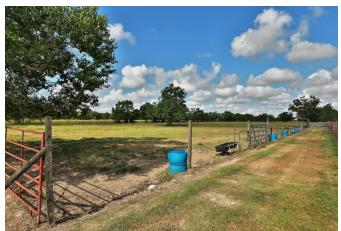

## Description:

This UNRESTRICTED 22.6 acres located in a rapidly developing area is just 1.5 miles north of US Hwy 290! Becker Road is the 1st exit west of the Grand Pkwy with easy access to all major freeways. With the tremendous growth & development along the US Hwy 290 corridor, this well located property offers numerous commercial or residential opportunities. Combine your home & business to the same property, relocate or expand your company to this growing area. There are 3 large developments currently underway on Becker Road near the subject property. This property is currently set up as a horse/cattle property. There is a spacious manufactured home with an open floor plan that could serve as office space. It also includes a 72'X36' nine stall barn w/concrete alley floor, a workshop, equipment barn, riding arena, stocked pond & lots of land to expand & grow on. MUD 319 is just across Becker Road from property.