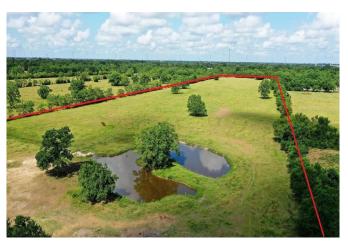

## Description:

This UNRESTRICTED 22.6 acres located in a rapidly developing area is just 1.5 miles north of US Hwy 290! Becker Road is the 1st exit west of the Grand Pkwy with easy access to all major freeways. With the tremendous growth & development along the US Hwy 290 corridor, this well located property offers numerous commercial or residential opportunities. Combine your home & business to the same property, relocate or expand your company to this growing area. There are 3 large developments currently underway on Becker Road near the subject property. This property is currently set up as a horse/cattle property. There is a spacious manufactured home with an open floor plan that could serve as office space. It also includes a 72'X36' nine stall barn w/concrete alley floor, a workshop, equipment barn, riding arena, stocked pond & lots of land to expand & grow on. MUD 319 is just across Becker Road from property.

Acres: 23 List Price: \$985,000 City: Hockley

County: Harris State: Texas Zip: 77447