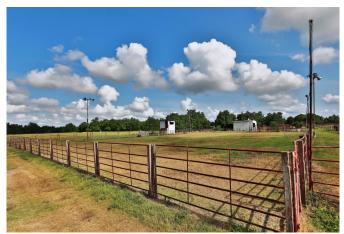

## Description:

This UNRESTRICTED 22.6 acres located in a rapidly developing area is just 1.5 miles north of US Hwy 290! Becker Road is the 1st exit west of the Grand Pkwy with easy access to all major freeways. With the tremendous growth & development along the US Hwy 290 corridor, this well located property offers numerous commercial or residential opportunities. Combine your home & business to the same property, relocate or expand your company to this growing area. There are 3 large developments currently underway on Becker Road near the subject property. This property is currently set up as a horse/cattle property. There is a spacious manufactured home with an open floor plan that could serve as office space. It also includes a 72'X36' nine stall barn w/concrete alley floor, a workshop, equipment barn, riding arena, stocked pond & lots of land to expand & grow on. MUD 319 is just across Becker Road from property.