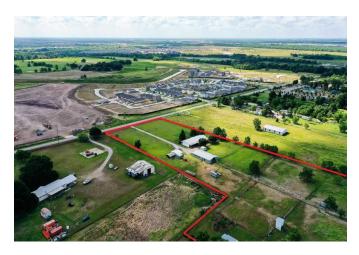

## Description:

This UNRESTRICTED 22.6 acres located in a rapidly developing area is just 1.5 miles north of US Hwy 290! Becker Road is the 1st exit west of the Grand Pkwy with easy access to all major freeways. With the tremendous growth & development along the US Hwy 290 corridor, this well located property offers numerous commercial or residential opportunities. Combine your home & business to the same property, relocate or expand your company to this growing area. There are 3 large developments currently underway on Becker Road near the subject property. This property is currently set up as a horse/cattle property. There is a spacious manufactured home with an open floor plan that could serve as office space. It also includes a 72'X36' nine stall barn w/concrete alley floor, a workshop, equipment barn, riding arena, stocked pond & lots of land to expand & grow on. MUD 319 is just across Becker Road from property.