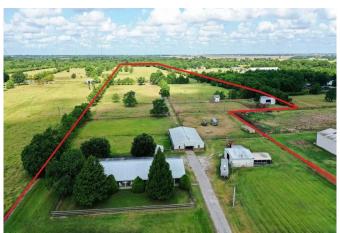

## Description:

This UNRESTRICTED 22.6 acres located in a rapidly developing area is just 1.5 miles north of US Hwy 290! Becker Road is the 1st exit west of the Grand Pkwy with easy access to all major freeways. With the tremendous growth & development along the US Hwy 290 corridor, this well located property offers numerous commercial or residential opportunities. Combine your home & business to the same property, relocate or expand your company to this growing area. There are 3 large developments currently underway on Becker Road near the subject property. This property is currently set up as a horse/cattle property. There is a spacious manufactured home with an open floor plan that could serve as office space. It also includes a 72'X36' nine stall barn w/concrete alley floor, a workshop, equipment barn, riding arena, stocked pond & lots of land to expand & grow on. MUD 319 is just across Becker Road from property.

Acres: 23 List Price: \$985,000 City: Hockley

County: Harris State: Texas Zip: 77447