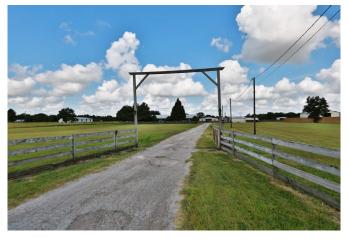

## Description:

This UNRESTRICTED 22.6 acres located in a rapidly developing area is just 1.5 miles north of US Hwy 290! Becker Road is the 1st exit west of the Grand Pkwy with easy access to all major freeways. With the tremendous growth & development along the US Hwy 290 corridor, this well located property offers numerous commercial or residential opportunities. Combine your home & business to the same property, relocate or expand your company to this growing area. There are 3 large developments currently underway on Becker Road near the subject property. This property is currently set up as a horse/cattle property. There is a spacious manufactured home with an open floor plan that could serve as office space. It also includes a 72'X36' nine stall barn w/concrete alley floor, a workshop, equipment barn, riding arena, stocked pond & lots of land to expand & grow on. MUD 319 is just across Becker Road from property.