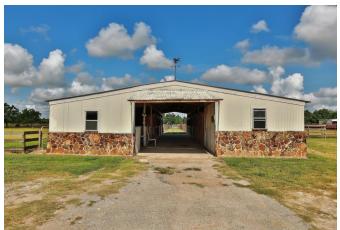

## Description:

This UNRESTRICTED 22.6 acres located in a rapidly developing area is just 1.5 miles north of US Hwy 290! Becker Road is the 1st exit west of the Grand Pkwy with easy access to all major freeways. With the tremendous growth & development along the US Hwy 290 corridor, this well located property offers numerous commercial or residential opportunities. Combine your home & business to the same property, relocate or expand your company to this growing area. There are 3 large developments currently underway on Becker Road near the subject property. This property is currently set up as a horse/cattle property. There is a spacious manufactured home with an open floor plan that could serve as office space. It also includes a 72'X36' nine stall barn w/concrete alley floor, a workshop, equipment barn, riding arena, stocked pond & lots of land to expand & grow on. MUD 319 is just across Becker Road from property.