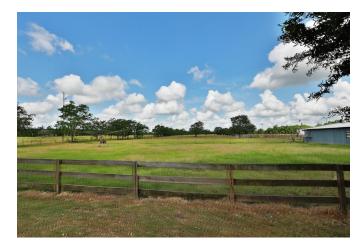

## Description:

This UNRESTRICTED 22.6 acres located in a rapidly developing area is just 1.5 miles north of US Hwy 290! Becker Road is the 1st exit west of the Grand Pkwy with easy access to all major freeways. With the tremendous growth & development along the US Hwy 290 corridor, this well located property offers numerous commercial or residential opportunities. Combine your home & business to the same property, relocate or expand your company to this growing area. There are 3 large developments currently underway on Becker Road near the subject property. This property is currently set up as a horse/cattle property. There is a spacious manufactured home with an open floor plan that could serve as office space. It also includes a 72'X36' nine stall barn w/concrete alley floor, a workshop, equipment barn, riding arena, stocked pond & lots of land to expand & grow on. MUD 319 is just across Becker Road from property.