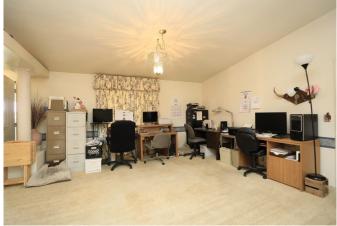

## Description:

This UNRESTRICTED 22.6 acres located in a rapidly developing area is just 1.5 miles north of US Hwy 290! Becker Road is the 1st exit west of the Grand Pkwy with easy access to all major freeways. With the tremendous growth & development along the US Hwy 290 corridor, this well located property offers numerous commercial or residential opportunities. Combine your home & business to the same property, relocate or expand your company to this growing area. There are 3 large developments currently underway on Becker Road near the subject property. This property is currently set up as a horse/cattle property. There is a spacious manufactured home with an open floor plan that could serve as office space. It also includes a 72'X36' nine stall barn w/concrete alley floor, a workshop, equipment barn, riding arena, stocked pond & lots of land to expand & grow on. MUD 319 is just across Becker Road from property.