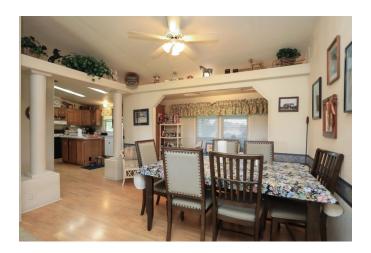

## Description:

This UNRESTRICTED 22.6 acres located in a rapidly developing area is just 1.5 miles north of US Hwy 290! Becker Road is the 1st exit west of the Grand Pkwy with easy access to all major freeways. With the tremendous growth & development along the US Hwy 290 corridor, this well located property offers numerous commercial or residential opportunities. Combine your home & business to the same property, relocate or expand your company to this growing area. There are 3 large developments currently underway on Becker Road near the subject property. This property is currently set up as a horse/cattle property. There is a spacious manufactured home with an open floor plan that could serve as office space. It also includes a 72'X36' nine stall barn w/concrete alley floor, a workshop, equipment barn, riding arena, stocked pond & lots of land to expand & grow on. MUD 319 is just across Becker Road from property.