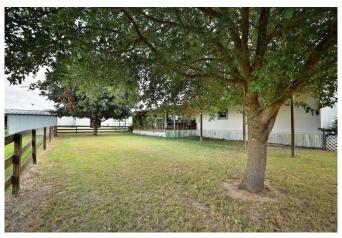

## Description:

This UNRESTRICTED 22.6 acres located in a rapidly developing area is just 1.5 miles north of US Hwy 290! Becker Road is the 1st exit west of the Grand Pkwy with easy access to all major freeways. With the tremendous growth & development along the US Hwy 290 corridor, this well located property offers numerous commercial or residential opportunities. Combine your home & business to the same property, relocate or expand your company to this growing area. There are 3 large developments currently underway on Becker Road near the subject property. This property is currently set up as a horse/cattle property. There is a spacious manufactured home with an open floor plan that could serve as office space. It also includes a 72'X36' nine stall barn w/concrete alley floor, a workshop, equipment barn, riding arena, stocked pond & lots of land to expand & grow on. MUD 319 is just across Becker Road from property.