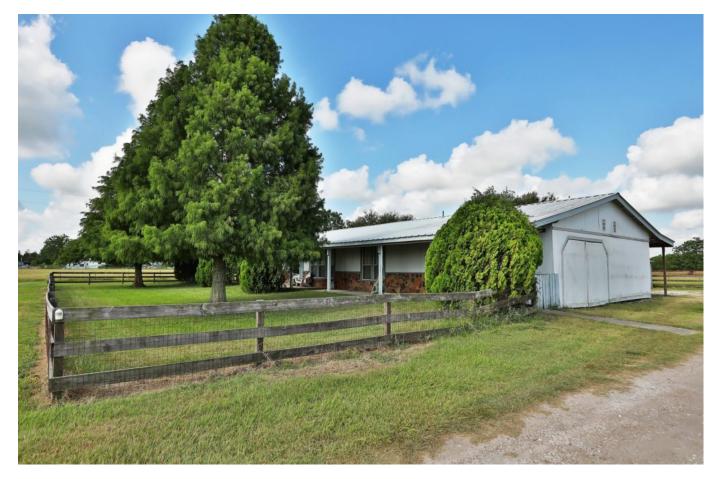

## Description:

This UNRESTRICTED 22.6 acres located in a rapidly developing area is just 1.5 miles north of US Hwy 290! Becker Road is the 1st exit west of the Grand Pkwy with easy access to all major freeways. With the tremendous growth & development along the US Hwy 290 corridor, this well located property offers numerous commercial or residential opportunities. Combine your home & business to the same property, relocate or expand your company to this growing area. There are 3 large developments currently underway on Becker Road near the subject property. This property is currently set up as a horse/cattle property. There is a spacious manufactured home with an open floor plan that could serve as office space. It also includes a 72'X36' nine stall barn w/concrete alley floor, a workshop, equipment barn, riding arena, stocked pond & lots of land to expand & grow on. MUD 319 is just across Becker Road from property.