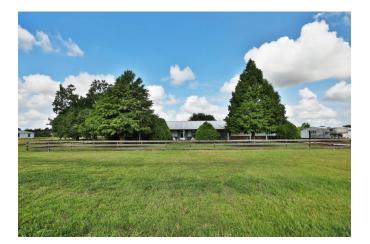

## Description:

This UNRESTRICTED 22.6 acres located in a rapidly developing area is just 1.5 miles north of US Hwy 290! Becker Road is the 1st exit west of the Grand Pkwy with easy access to all major freeways. With the tremendous growth & development along the US Hwy 290 corridor, this well located property offers numerous commercial or residential opportunities. Combine your home & business to the same property, relocate or expand your company to this growing area. There are 3 large developments currently underway on Becker Road near the subject property. This property is currently set up as a horse/cattle property. There is a spacious manufactured home with an open floor plan that could serve as office space. It also includes a 72'X36' nine stall barn w/concrete alley floor, a workshop, equipment barn, riding arena, stocked pond & lots of land to expand & grow on. MUD 319 is just across Becker Road from property.