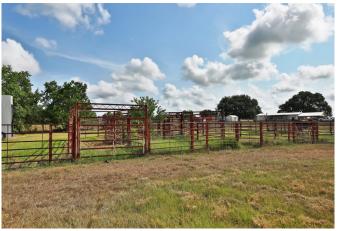

## Description:

This UNRESTRICTED 22.6 acres located in a rapidly developing area is just 1.5 miles north of US Hwy 290! Becker Road is the 1st exit west of the Grand Pkwy with easy access to all major freeways. With the tremendous growth & development along the US Hwy 290 corridor, this well located property offers numerous commercial or residential opportunities. Combine your home & business to the same property, relocate or expand your company to this growing area. There are 3 large developments currently underway on Becker Road near the subject property. This property is currently set up as a horse/cattle property. There is a spacious manufactured home with an open floor plan that could serve as office space. It also includes a 72'X36' nine stall barn w/concrete alley floor, a workshop, equipment barn, riding arena, stocked pond & lots of land to expand & grow on. MUD 319 is just across Becker Road from property.