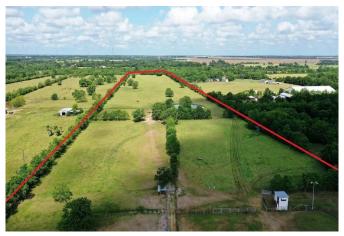

## Description:

This UNRESTRICTED 22.6 acres located in a rapidly developing area is just 1.5 miles north of US Hwy 290! Becker Road is the 1st exit west of the Grand Pkwy with easy access to all major freeways. With the tremendous growth & development along the US Hwy 290 corridor, this well located property offers numerous commercial or residential opportunities. Combine your home & business to the same property, relocate or expand your company to this growing area. There are 3 large developments currently underway on Becker Road near the subject property. This property is currently set up as a horse/cattle property. There is a spacious manufactured home with an open floor plan that could serve as office space. It also includes a 72'X36' nine stall barn w/concrete alley floor, a workshop, equipment barn, riding arena, stocked pond & lots of land to expand & grow on. MUD 319 is just across Becker Road from property.

Acres: 23 List Price: \$985,000 City: Hockley

County: Harris State: Texas Zip: 77447