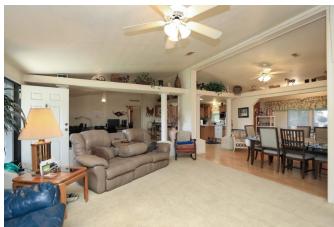

## Description:

This UNRESTRICTED 22.6 acres located in a rapidly developing area is just 1.5 miles north of US Hwy 290! Becker Road is the 1st exit west of the Grand Pkwy with easy access to all major freeways. With the tremendous growth & development along the US Hwy 290 corridor, this well located property offers numerous commercial or residential opportunities. Combine your home & business to the same property, relocate or expand your company to this growing area. There are 3 large developments currently underway on Becker Road near the subject property. This property is currently set up as a horse/cattle property. There is a spacious manufactured home with an open floor plan that could serve as office space. It also includes a 72'X36' nine stall barn w/concrete alley floor, a workshop, equipment barn, riding arena, stocked pond & lots of land to expand & grow on. MUD 319 is just across Becker Road from property.