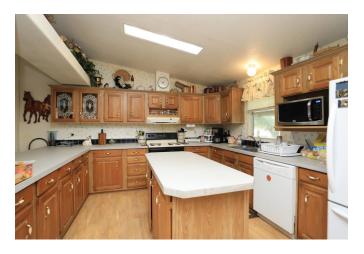

## Description:

This UNRESTRICTED 22.6 acres located in a rapidly developing area is just 1.5 miles north of US Hwy 290! Becker Road is the 1st exit west of the Grand Pkwy with easy access to all major freeways. With the tremendous growth & development along the US Hwy 290 corridor, this well located property offers numerous commercial or residential opportunities. Combine your home & business to the same property, relocate or expand your company to this growing area. There are 3 large developments currently underway on Becker Road near the subject property. This property is currently set up as a horse/cattle property. There is a spacious manufactured home with an open floor plan that could serve as office space. It also includes a 72'X36' nine stall barn w/concrete alley floor, a workshop, equipment barn, riding arena, stocked pond & lots of land to expand & grow on. MUD 319 is just across Becker Road from property.