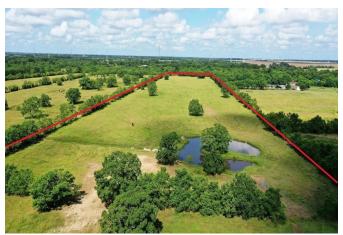

## Description:

This UNRESTRICTED 22.6 acres located in a rapidly developing area is just 1.5 miles north of US Hwy 290! Becker Road is the 1st exit west of the Grand Pkwy with easy access to all major freeways. With the tremendous growth & development along the US Hwy 290 corridor, this well located property offers numerous commercial or residential opportunities. Combine your home & business to the same property, relocate or expand your company to this growing area. There are 3 large developments currently underway on Becker Road near the subject property. This property is currently set up as a horse/cattle property. There is a spacious manufactured home with an open floor plan that could serve as office space. It also includes a 72'X36' nine stall barn w/concrete alley floor, a workshop, equipment barn, riding arena, stocked pond & lots of land to expand & grow on. MUD 319 is just across Becker Road from property.

Acres: 23 List Price: \$985,000 City: Hockley

County: Harris State: Texas Zip: 77447