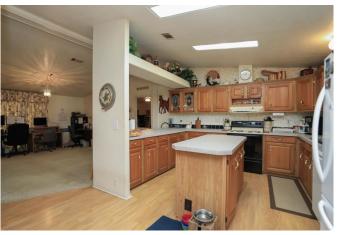

## Description:

This UNRESTRICTED 22.6 acres located in a rapidly developing area is just 1.5 miles north of US Hwy 290! Becker Road is the 1st exit west of the Grand Pkwy with easy access to all major freeways. With the tremendous growth & development along the US Hwy 290 corridor, this well located property offers numerous commercial or residential opportunities. Combine your home & business to the same property, relocate or expand your company to this growing area. There are 3 large developments currently underway on Becker Road near the subject property. This property is currently set up as a horse/cattle property. There is a spacious manufactured home with an open floor plan that could serve as office space. It also includes a 72'X36' nine stall barn w/concrete alley floor, a workshop, equipment barn, riding arena, stocked pond & lots of land to expand & grow on. MUD 319 is just across Becker Road from property.