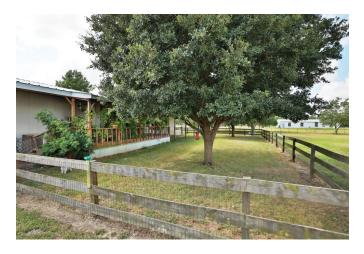

## Description:

This UNRESTRICTED 22.6 acres located in a rapidly developing area is just 1.5 miles north of US Hwy 290! Becker Road is the 1st exit west of the Grand Pkwy with easy access to all major freeways. With the tremendous growth & development along the US Hwy 290 corridor, this well located property offers numerous commercial or residential opportunities. Combine your home & business to the same property, relocate or expand your company to this growing area. There are 3 large developments currently underway on Becker Road near the subject property. This property is currently set up as a horse/cattle property. There is a spacious manufactured home with an open floor plan that could serve as office space. It also includes a 72'X36' nine stall barn w/concrete alley floor, a workshop, equipment barn, riding arena, stocked pond & lots of land to expand & grow on. MUD 319 is just across Becker Road from property.