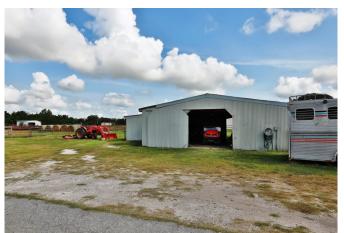

## Description:

This UNRESTRICTED 22.6 acres located in a rapidly developing area is just 1.5 miles north of US Hwy 290! Becker Road is the 1st exit west of the Grand Pkwy with easy access to all major freeways. With the tremendous growth & development along the US Hwy 290 corridor, this well located property offers numerous commercial or residential opportunities. Combine your home & business to the same property, relocate or expand your company to this growing area. There are 3 large developments currently underway on Becker Road near the subject property. This property is currently set up as a horse/cattle property. There is a spacious manufactured home with an open floor plan that could serve as office space. It also includes a 72'X36' nine stall barn w/concrete alley floor, a workshop, equipment barn, riding arena, stocked pond & lots of land to expand & grow on. MUD 319 is just across Becker Road from property.