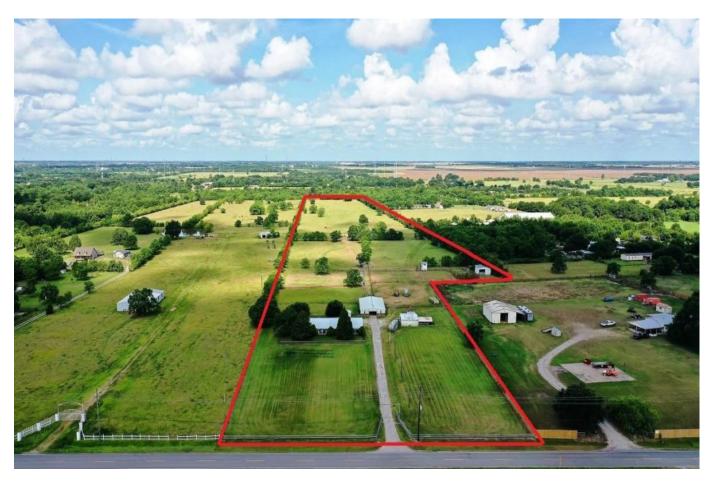

## Description:

This UNRESTRICTED 22.6 acres located in a rapidly developing area is just 1.5 miles north of US Hwy 290! Becker Road is the 1st exit west of the Grand Pkwy with easy access to all major freeways. With the tremendous growth & development along the US Hwy 290 corridor, this well located property offers numerous commercial or residential opportunities. Combine your home & business to the same property, relocate or expand your company to this growing area. There are 3 large developments currently underway on Becker Road near the subject property. This property is currently set up as a horse/cattle property. There is a spacious manufactured home with an open floor plan that could serve as office space. It also includes a 72'X36' nine stall barn w/concrete alley floor, a workshop, equipment barn, riding arena, stocked pond & lots of land to expand & grow on. MUD 319 is just across Becker Road from property.

Acres: 23 List Price: \$985,000 City: Hockley

County: Harris State: Texas Zip: 77447