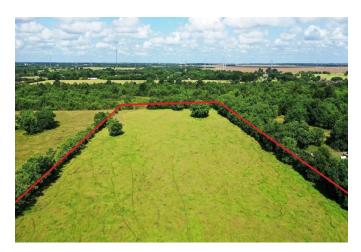

## Description:

This UNRESTRICTED 22.6 acres located in a rapidly developing area is just 1.5 miles north of US Hwy 290! Becker Road is the 1st exit west of the Grand Pkwy with easy access to all major freeways. With the tremendous growth & development along the US Hwy 290 corridor, this well located property offers numerous commercial or residential opportunities. Combine your home & business to the same property, relocate or expand your company to this growing area. There are 3 large developments currently underway on Becker Road near the subject property. This property is currently set up as a horse/cattle property. There is a spacious manufactured home with an open floor plan that could serve as office space. It also includes a 72'X36' nine stall barn w/concrete alley floor, a workshop, equipment barn, riding arena, stocked pond & lots of land to expand & grow on. MUD 319 is just across Becker Road from property.

Acres: 23 List Price: \$985,000 City: Hockley

County: Harris State: Texas Zip: 77447