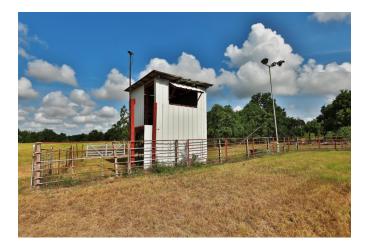

## Description:

This UNRESTRICTED 22.6 acres located in a rapidly developing area is just 1.5 miles north of US Hwy 290! Becker Road is the 1st exit west of the Grand Pkwy with easy access to all major freeways. With the tremendous growth & development along the US Hwy 290 corridor, this well located property offers numerous commercial or residential opportunities. Combine your home & business to the same property, relocate or expand your company to this growing area. There are 3 large developments currently underway on Becker Road near the subject property. This property is currently set up as a horse/cattle property. There is a spacious manufactured home with an open floor plan that could serve as office space. It also includes a 72'X36' nine stall barn w/concrete alley floor, a workshop, equipment barn, riding arena, stocked pond & lots of land to expand & grow on. MUD 319 is just across Becker Road from property.