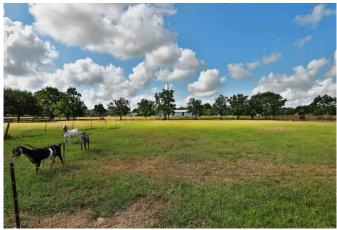

## Description:

This UNRESTRICTED 22.6 acres located in a rapidly developing area is just 1.5 miles north of US Hwy 290! Becker Road is the 1st exit west of the Grand Pkwy with easy access to all major freeways. With the tremendous growth & development along the US Hwy 290 corridor, this well located property offers numerous commercial or residential opportunities. Combine your home & business to the same property, relocate or expand your company to this growing area. There are 3 large developments currently underway on Becker Road near the subject property. This property is currently set up as a horse/cattle property. There is a spacious manufactured home with an open floor plan that could serve as office space. It also includes a 72'X36' nine stall barn w/concrete alley floor, a workshop, equipment barn, riding arena, stocked pond & lots of land to expand & grow on. MUD 319 is just across Becker Road from property.