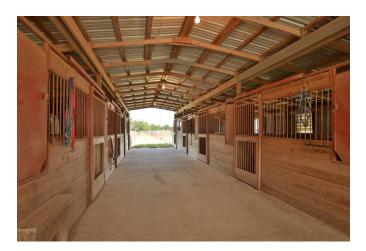

## Description:

This UNRESTRICTED 22.6 acres located in a rapidly developing area is just 1.5 miles north of US Hwy 290! Becker Road is the 1st exit west of the Grand Pkwy with easy access to all major freeways. With the tremendous growth & development along the US Hwy 290 corridor, this well located property offers numerous commercial or residential opportunities. Combine your home & business to the same property, relocate or expand your company to this growing area. There are 3 large developments currently underway on Becker Road near the subject property. This property is currently set up as a horse/cattle property. There is a spacious manufactured home with an open floor plan that could serve as office space. It also includes a 72'X36' nine stall barn w/concrete alley floor, a workshop, equipment barn, riding arena, stocked pond & lots of land to expand & grow on. MUD 319 is just across Becker Road from property.