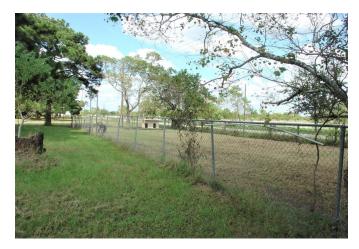

## Description:

Spacious home and 30x40 air conditioned shop/man cave on 3 park-like acres. Just 1.5 miles from Hwy 290 makes this country property very accessible to city amenities. Property is fenced and cross-fenced, automatic entry gate, nice pond, large scattered trees and small barn. Home is a 4 bedroom with flexible floor plan. Air conditioner replaced this summer and dishwasher is just 1 year old. Come check this one out!

Acres: 3

List Price: \$289,000

City: Waller

County: Harris

State: Texas

Zip: 77484