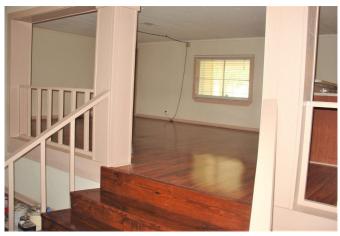

## Description:

Spacious home and 30x40 air conditioned shop/man cave on 3 park-like acres. Just 1.5 miles from Hwy 290 makes this country property very accessible to city amenities. Property is fenced and cross-fenced, automatic entry gate, nice pond, large scattered trees and small barn. Home is a 4 bedroom with flexible floor plan. Air conditioner replaced this summer and dishwasher is just 1 year old. Come check this one out!