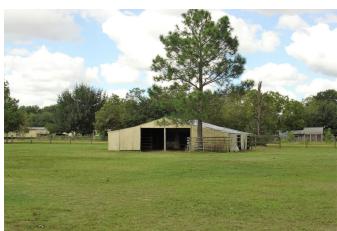

## Description:

Spacious home and 30x40 air conditioned shop/man cave on 3 park-like acres. Just 1.5 miles from Hwy 290 makes this country property very accessible to city amenities. Property is fenced and cross-fenced, automatic entry gate, nice pond, large scattered trees and small barn. Home is a 4 bedroom with flexible floor plan. Air conditioner replaced this summer and dishwasher is just 1 year old. Come check this one out!

Acres: 3

List Price: \$289,000

City: Waller

County: Harris

State: Texas

Zip: 77484