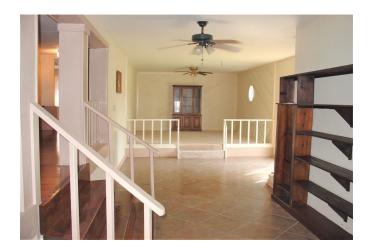

## Description:

Spacious home and 30x40 air conditioned shop/man cave on 3 park-like acres. Just 1.5 miles from Hwy 290 makes this country property very accessible to city amenities. Property is fenced and cross-fenced, automatic entry gate, nice pond, large scattered trees and small barn. Home is a 4 bedroom with flexible floor plan. Air conditioner replaced this summer and dishwasher is just 1 year old. Come check this one out!