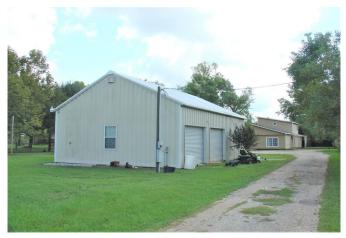

## Description:

Spacious home and 30x40 air conditioned shop/man cave on 3 park-like acres. Just 1.5 miles from Hwy 290 makes this country property very accessible to city amenities. Property is fenced and cross-fenced, automatic entry gate, nice pond, large scattered trees and small barn. Home is a 4 bedroom with flexible floor plan. Air conditioner replaced this summer and dishwasher is just 1 year old. Come check this one out!