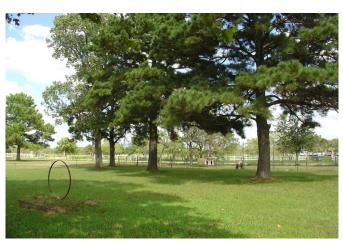

## Description:

Spacious home and 30x40 air conditioned shop/man cave on 3 park-like acres. Just 1.5 miles from Hwy 290 makes this country property very accessible to city amenities. Property is fenced and cross-fenced, automatic entry gate, nice pond, large scattered trees and small barn. Home is a 4 bedroom with flexible floor plan. Air conditioner replaced this summer and dishwasher is just 1 year old. Come check this one out!