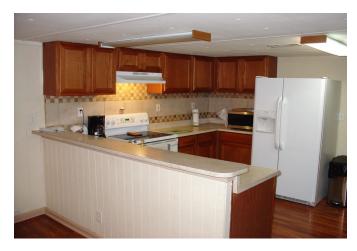

## Description:

Spacious home and 30x40 air conditioned shop/man cave on 3 park-like acres. Just 1.5 miles from Hwy 290 makes this country property very accessible to city amenities. Property is fenced and cross-fenced, automatic entry gate, nice pond, large scattered trees and small barn. Home is a 4 bedroom with flexible floor plan. Air conditioner replaced this summer and dishwasher is just 1 year old. Come check this one out!