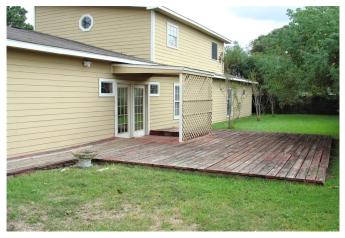

## Description:

Spacious home and 30x40 air conditioned shop/man cave on 3 park-like acres. Just 1.5 miles from Hwy 290 makes this country property very accessible to city amenities. Property is fenced and cross-fenced, automatic entry gate, nice pond, large scattered trees and small barn. Home is a 4 bedroom with flexible floor plan. Air conditioner replaced this summer and dishwasher is just 1 year old. Come check this one out!