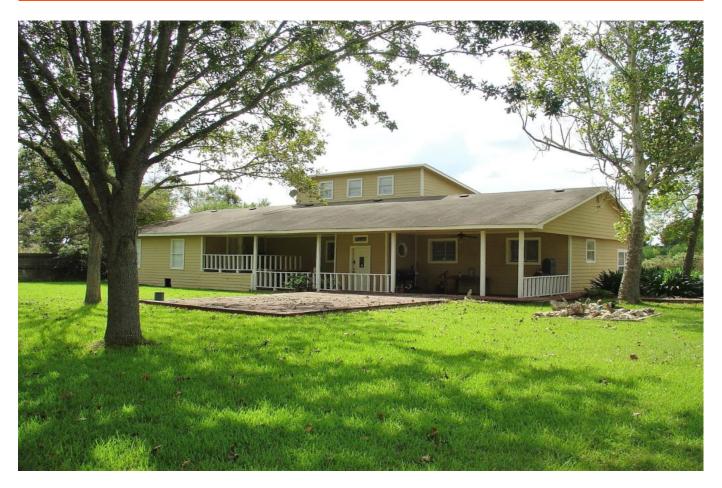

## Description:

Spacious home and 30x40 air conditioned shop/man cave on 3 park-like acres. Just 1.5 miles from Hwy 290 makes this country property very accessible to city amenities. Property is fenced and cross-fenced, automatic entry gate, nice pond, large scattered trees and small barn. Home is a 4 bedroom with flexible floor plan. Air conditioner replaced this summer and dishwasher is just 1 year old. Come check this one out!

Acres: 3

List Price: \$289,000

City: Waller

County: Harris

State: Texas

Zip: 77484