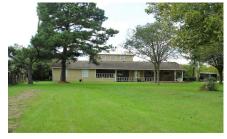

## Description:

Spacious home and 30x40 air conditioned shop/man cave on 3 park-like acres. Just 1.5 miles from Hwy 290 makes this country property very accessible to city amenities. Property is fenced and cross-fenced, automatic entry gate, nice pond, large scattered trees and small barn. Home is a 4 bedroom with flexible floor plan. Air conditioner replaced this summer and dishwasher is just 1 year old. Come check this one out!

Acres: 3

List Price: \$289,000

City: Waller

County: Harris

State: Texas

Zip: 77484