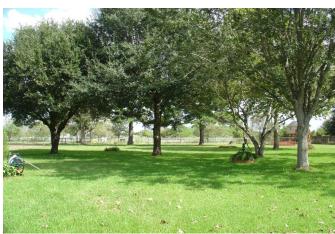

## Description:

Spacious home and 30x40 air conditioned shop/man cave on 3 park-like acres. Just 1.5 miles from Hwy 290 makes this country property very accessible to city amenities. Property is fenced and cross-fenced, automatic entry gate, nice pond, large scattered trees and small barn. Home is a 4 bedroom with flexible floor plan. Air conditioner replaced this summer and dishwasher is just 1 year old. Come check this one out!