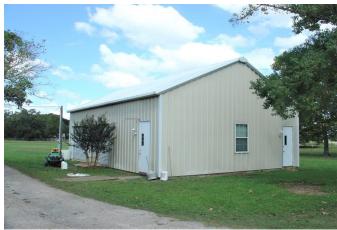

## Description:

Spacious home and 30x40 air conditioned shop/man cave on 3 park-like acres. Just 1.5 miles from Hwy 290 makes this country property very accessible to city amenities. Property is fenced and cross-fenced, automatic entry gate, nice pond, large scattered trees and small barn. Home is a 4 bedroom with flexible floor plan. Air conditioner replaced this summer and dishwasher is just 1 year old. Come check this one out!