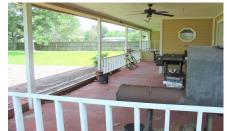

## Description:

Spacious home and 30x40 air conditioned shop/man cave on 3 park-like acres. Just 1.5 miles from Hwy 290 makes this country property very accessible to city amenities. Property is fenced and cross-fenced, automatic entry gate, nice pond, large scattered trees and small barn. Home is a 4 bedroom with flexible floor plan. Air conditioner replaced this summer and dishwasher is just 1 year old. Come check this one out!