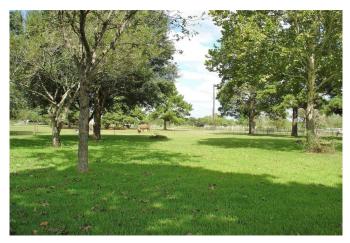

## Description:

Spacious home and 30x40 air conditioned shop/man cave on 3 park-like acres. Just 1.5 miles from Hwy 290 makes this country property very accessible to city amenities. Property is fenced and cross-fenced, automatic entry gate, nice pond, large scattered trees and small barn. Home is a 4 bedroom with flexible floor plan. Air conditioner replaced this summer and dishwasher is just 1 year old. Come check this one out!