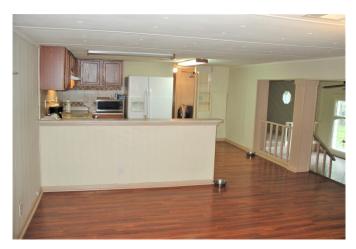

## Description:

Spacious home and 30x40 air conditioned shop/man cave on 3 park-like acres. Just 1.5 miles from Hwy 290 makes this country property very accessible to city amenities. Property is fenced and cross-fenced, automatic entry gate, nice pond, large scattered trees and small barn. Home is a 4 bedroom with flexible floor plan. Air conditioner replaced this summer and dishwasher is just 1 year old. Come check this one out!