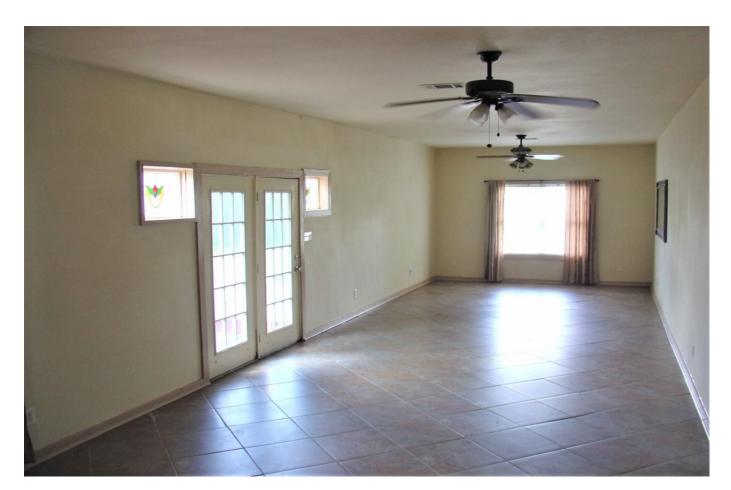

## Description:

Spacious home and 30x40 air conditioned shop/man cave on 3 park-like acres. Just 1.5 miles from Hwy 290 makes this country property very accessible to city amenities. Property is fenced and cross-fenced, automatic entry gate, nice pond, large scattered trees and small barn. Home is a 4 bedroom with flexible floor plan. Air conditioner replaced this summer and dishwasher is just 1 year old. Come check this one out!