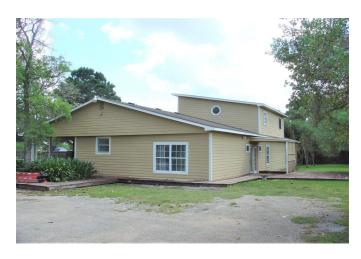

## Description:

Spacious home and 30x40 air conditioned shop/man cave on 3 park-like acres. Just 1.5 miles from Hwy 290 makes this country property very accessible to city amenities. Property is fenced and cross-fenced, automatic entry gate, nice pond, large scattered trees and small barn. Home is a 4 bedroom with flexible floor plan. Air conditioner replaced this summer and dishwasher is just 1 year old. Come check this one out!