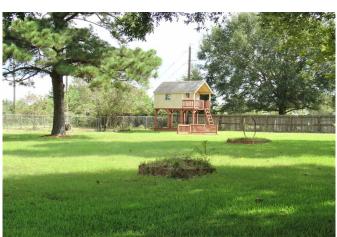

## Description:

Spacious home and 30x40 air conditioned shop/man cave on 3 park-like acres. Just 1.5 miles from Hwy 290 makes this country property very accessible to city amenities. Property is fenced and cross-fenced, automatic entry gate, nice pond, large scattered trees and small barn. Home is a 4 bedroom with flexible floor plan. Air conditioner replaced this summer and dishwasher is just 1 year old. Come check this one out!