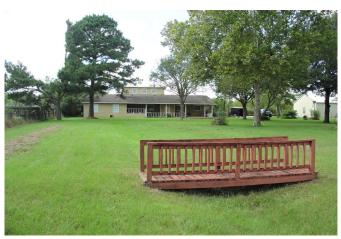

## Description:

Spacious home and 30x40 air conditioned shop/man cave on 3 park-like acres. Just 1.5 miles from Hwy 290 makes this country property very accessible to city amenities. Property is fenced and cross-fenced, automatic entry gate, nice pond, large scattered trees and small barn. Home is a 4 bedroom with flexible floor plan. Air conditioner replaced this summer and dishwasher is just 1 year old. Come check this one out!

Acres: 3

List Price: \$289,000

City: Waller

County: Harris

State: Texas

Zip: 77484