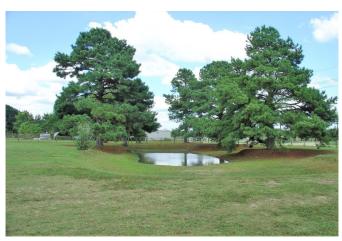

## Description:

Spacious home and 30x40 air conditioned shop/man cave on 3 park-like acres. Just 1.5 miles from Hwy 290 makes this country property very accessible to city amenities. Property is fenced and cross-fenced, automatic entry gate, nice pond, large scattered trees and small barn. Home is a 4 bedroom with flexible floor plan. Air conditioner replaced this summer and dishwasher is just 1 year old. Come check this one out!