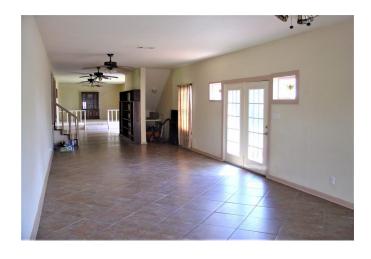

## Description:

Spacious home and 30x40 air conditioned shop/man cave on 3 park-like acres. Just 1.5 miles from Hwy 290 makes this country property very accessible to city amenities. Property is fenced and cross-fenced, automatic entry gate, nice pond, large scattered trees and small barn. Home is a 4 bedroom with flexible floor plan. Air conditioner replaced this summer and dishwasher is just 1 year old. Come check this one out!