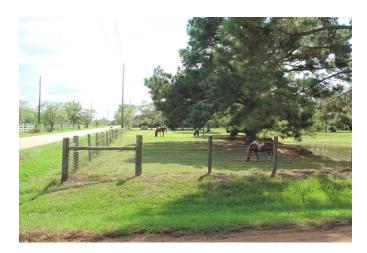

## Description:

Spacious home and 30x40 air conditioned shop/man cave on 3 park-like acres. Just 1.5 miles from Hwy 290 makes this country property very accessible to city amenities. Property is fenced and cross-fenced, automatic entry gate, nice pond, large scattered trees and small barn. Home is a 4 bedroom with flexible floor plan. Air conditioner replaced this summer and dishwasher is just 1 year old. Come check this one out!

Acres: 3

List Price: \$289,000

City: Waller

County: Harris

State: Texas

Zip: 77484