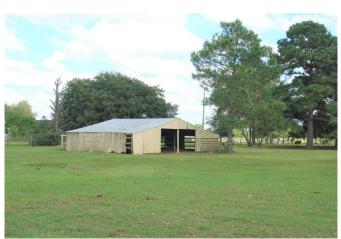

## Description:

Spacious home and 30x40 air conditioned shop/man cave on 3 park-like acres. Just 1.5 miles from Hwy 290 makes this country property very accessible to city amenities. Property is fenced and cross-fenced, automatic entry gate, nice pond, large scattered trees and small barn. Home is a 4 bedroom with flexible floor plan. Air conditioner replaced this summer and dishwasher is just 1 year old. Come check this one out!

Acres: 3

List Price: \$289,000

City: Waller

County: Harris

State: Texas

Zip: 77484