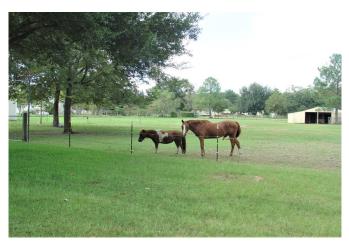

## Description:

Spacious home and 30x40 air conditioned shop/man cave on 3 park-like acres. Just 1.5 miles from Hwy 290 makes this country property very accessible to city amenities. Property is fenced and cross-fenced, automatic entry gate, nice pond, large scattered trees and small barn. Home is a 4 bedroom with flexible floor plan. Air conditioner replaced this summer and dishwasher is just 1 year old. Come check this one out!

Acres: 3

List Price: \$289,000

City: Waller

County: Harris

State: Texas

Zip: 77484