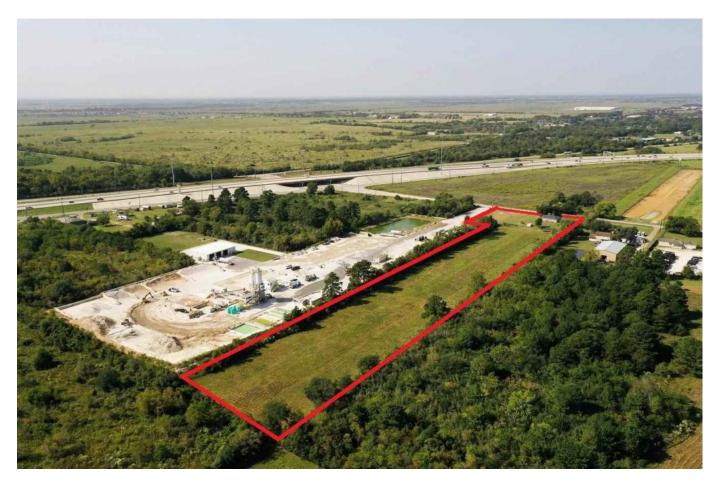

## Description:

PRIME commercial location approx. 700 ft from US Hwy 290. Unrestricted 6.68 acres with no flood plain. Excellent visibility from US Hwy 290 with 306 ft frontage on Badtke. There is a small brick home on the property with older working well & septic. There is no value on the home, selling for land value only. Please see plat under "Docs" for side & rear measurements. The property is a slight "L" shape. Don't miss this great opportunity along the rapidly developing US Hwy 290 corridor. Just 3.5 miles from the Grand Pkwy for quick & easy access.

Acres: 7

List Price: \$850,000

City: Hockley

County: Harris

State: Texas

Zip: 77447

Debbie Jones

djones@WallerCountyLand.com 713-204-7540