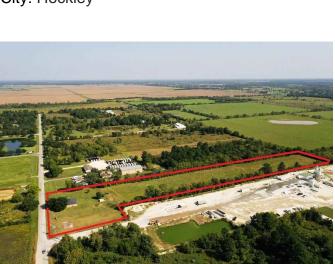

## Description:

PRIME commercial location approx. 700 ft from US Hwy 290. Unrestricted 6.68 acres with no flood plain. Excellent visibility from US Hwy 290 with 306 ft frontage on Badtke. There is a small brick home on the property with older working well & septic. There is no value on the home, selling for land value only. Please see plat under "Docs" for side & rear measurements. The property is a slight "L" shape. Don't miss this great opportunity along the rapidly developing US Hwy 290 corridor. Just 3.5 miles from the Grand Pkwy for quick & easy access.

Acres: 7

List Price: \$850,000

City: Hockley

County: Harris

State: Texas

Zip: 77447

Debbie Jones

djones@WallerCountyLand.com 713-204-7540