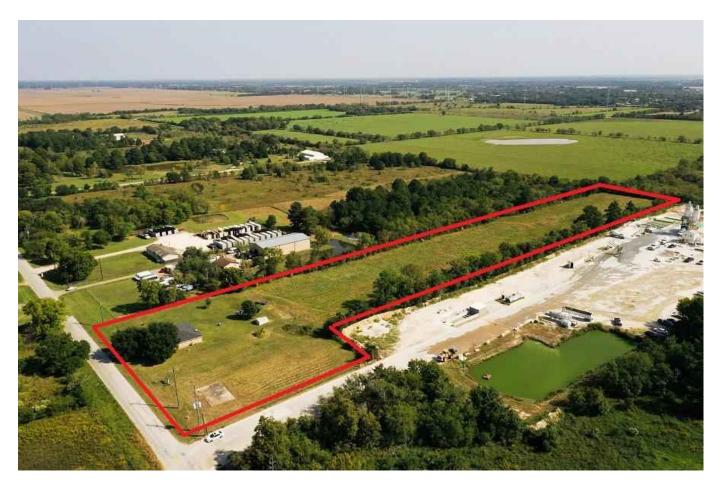

## Description:

PRIME commercial location approx. 700 ft from US Hwy 290. Unrestricted 6.68 acres with no flood plain. Excellent visibility from US Hwy 290 with 306 ft frontage on Badtke. There is a small brick home on the property with older working well & septic. There is no value on the home, selling for land value only. Please see plat under "Docs" for side & rear measurements. The property is a slight "L" shape. Don't miss this great opportunity along the rapidly developing US Hwy 290 corridor. Just 3.5 miles from the Grand Pkwy for quick & easy access.

Acres: 7

List Price: \$850,000

City: Hockley

County: Harris

State: Texas

Zip: 77447

Debbie Jones

djones@WallerCountyLand.com 713-204-7540