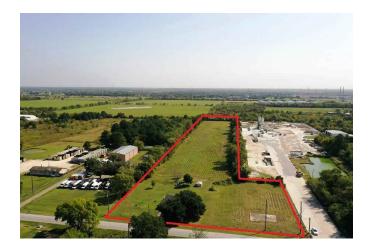

## Description:

PRIME commercial location approx. 700 ft from US Hwy 290. Unrestricted 6.68 acres with no flood plain. Excellent visibility from US Hwy 290 with 306 ft frontage on Badtke. There is a small brick home on the property with older working well & septic. There is no value on the home, selling for land value only. Please see plat under "Docs" for side & rear measurements. The property is a slight "L" shape. Don't miss this great opportunity along the rapidly developing US Hwy 290 corridor. Just 3.5 miles from the Grand Pkwy for quick & easy access.

Acres: 7

List Price: \$850,000

City: Hockley

County: Harris

State: Texas

Zip: 77447

Debbie Jones

djones@WallerCountyLand.com 713-204-7540