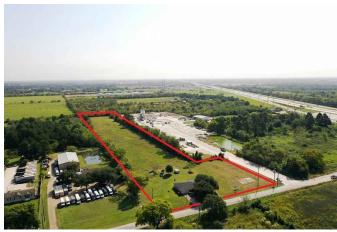

## Description:

PRIME commercial location approx. 700 ft from US Hwy 290. Unrestricted 6.68 acres with no flood plain. Excellent visibility from US Hwy 290 with 306 ft frontage on Badtke. There is a small brick home on the property with older working well & septic. There is no value on the home, selling for land value only. Please see plat under "Docs" for side & rear measurements. The property is a slight "L" shape. Don't miss this great opportunity along the rapidly developing US Hwy 290 corridor. Just 3.5 miles from the Grand Pkwy for quick & easy access.