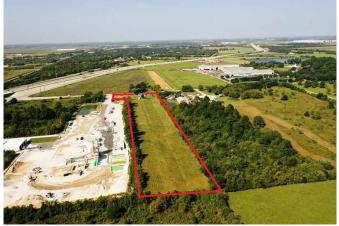

## Description:

PRIME commercial location approx. 700 ft from US Hwy 290. Unrestricted 6.68 acres with no flood plain. Excellent visibility from US Hwy 290 with 306 ft frontage on Badtke. There is a small brick home on the property with older working well & septic. There is no value on the home, selling for land value only. Please see plat under "Docs" for side & rear measurements. The property is a slight "L" shape. Don't miss this great opportunity along the rapidly developing US Hwy 290 corridor. Just 3.5 miles from the Grand Pkwy for quick & easy access.

Acres: 7

List Price: \$850,000

City: Hockley

County: Harris

State: Texas

Zip: 77447

Debbie Jones

djones@WallerCountyLand.com 713-204-7540