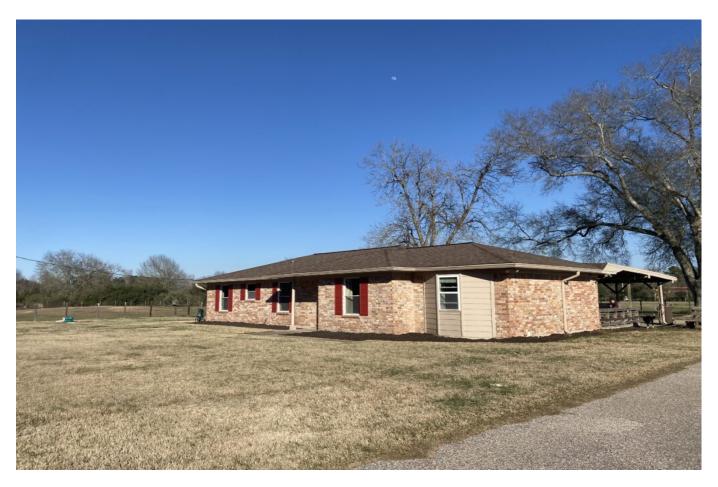

## **WALLER COUNTY LAND COMPANY**

Established 1985

Waller Office: 936.372.9181

Hempstead Office: 979.826.4133

17230 Bell St. - Lease Price: 2800/Mth

Property Type: Leases – Residential and Commercial

## Description:

Don't miss the opportunity to lease this exceptional property, where modern comforts meet natural beauty. This 3 bedroom, 2.5 bath home sits on 4 acres of meticulously maintained cleared land, offering ample space for outdoor activities, gardening, or potential expansion. All 4 acres are fenced and cross-fenced with field fences. The property includes a 4-stall barn, so bring the horses and other livestock, round pen included. Storage shed for all your equipment. Enjoy the soothing ambiance of yourvery own pond, perfect for relaxation, fishing, or simply taking in the natural beauty that surrounds you. Schedule your showing today and start envisioning the possibilities of your new lifestyle.

Acres: 4

Lease Price: 2800/Mth

City: Hockley

County: Harris

State: TX

Zip: 77447

Diane M. Payne

diane@dianempayne.com