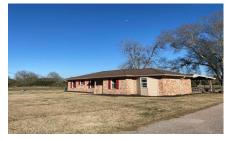

## Description:

Don't miss the opportunity to own this exceptional property, where modern comforts meet natural beauty. This 3 bedroom, 3 full bath home sits on 4 acres of meticulously maintained cleared land, offering ample space for outdoor activities, gardening, or potential expansion. Property includes a 4 stall barn so bring the horses and other livestock, round pen included. Storage shed for all your equipment. Enjoy the soothing ambiance of your very own pond, perfect for relaxation, fishing, or simply taking in the natural beauty that surrounds you. Schedule your showing today and start envisioning the possibilities of your new lifestyle. Road frontage on 2 sides Bell St. and James St. Canbe subdivided.

Acres: 4

List Price: \$690,000

City: Hockley

County: Harris

State: Texas

Zip: 77447

Diane M. Payne

diane@dianempayne.com