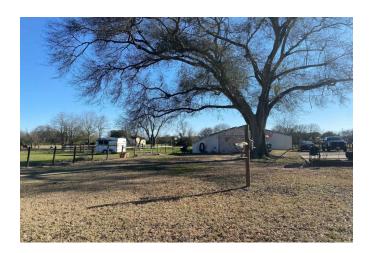

## Description:

Don't miss the opportunity to own this exceptional property, where modern comforts meet natural beauty. This 3 bedroom, 3 full bath home sits on 4 acres of meticulously maintained cleared land, offering ample space for outdoor activities, gardening, or potential expansion. Property includes a 4 stall barn so bring the horses and other livestock, round pen included. Storage shed for all your equipment. Enjoy the soothing ambiance of your very own pond, perfect for relaxation, fishing, or simply taking in the natural beauty that surrounds you. Schedule your showing today and start envisioning the possibilities of your new lifestyle. Road frontage on 2 sides Bell St. and James St. Canbe subdivided.

Acres: 4

List Price: \$690,000

City: Hockley

County: Harris

State: Texas

Zip: 77447

Diane M. Payne

diane@dianempayne.com