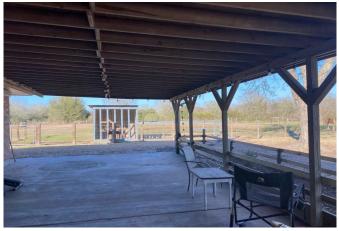

## Description:

Don't miss the opportunity to own this exceptional property, where modern comforts meet natural beauty. This 3 bedroom, 3 full bath home sits on 4 acres of meticulously maintained cleared land, offering ample space for outdoor activities, gardening, or potential expansion. Property includes a 4 stall barn so bring the horses and other livestock, round pen included. Storage shed for all your equipment. Enjoy the soothing ambiance of your very own pond, perfect for relaxation, fishing, or simply taking in the natural beauty that surrounds you. Schedule your showing today and start envisioning the possibilities of your new lifestyle. Road frontage on 2 sides Bell St. and James St. Canbe subdivided.