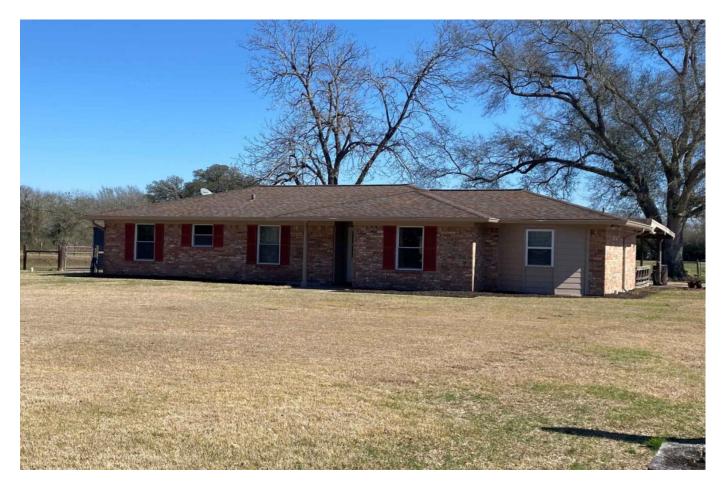

## Description:

Don't miss the opportunity to own this exceptional property, where modern comforts meet natural beauty. This 3 bedroom, 3 full bath home sits on 4 acres of meticulously maintained cleared land, offering ample space for outdoor activities, gardening, or potential expansion. Property includes a 4 stall barn so bring the horses and other livestock, round pen included. Storage shed for all your equipment. Enjoy the soothing ambiance of your very own pond, perfect for relaxation, fishing, or simply taking in the natural beauty that surrounds you. Schedule your showing today and start envisioning the possibilities of your new lifestyle. Road frontage on 2 sides Bell St. and James St. Canbe subdivided.

Acres: 4

List Price: \$690,000

City: Hockley

County: Harris

State: Texas

Zip: 77447

Diane M. Payne

diane@dianempayne.com