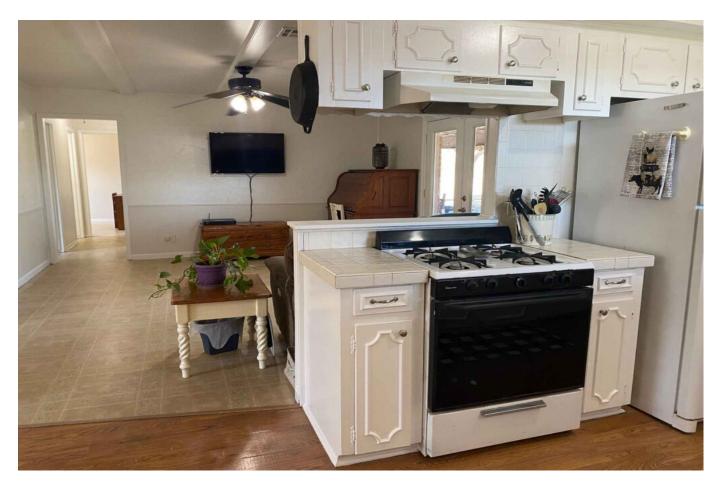

## Description:

Don't miss the opportunity to own this exceptional property, where modern comforts meet natural beauty. This 3 bedroom, 3 full bath home sits on 4 acres of meticulously maintained cleared land, offering ample space for outdoor activities, gardening, or potential expansion. Property includes a 4 stall barn so bring the horses and other livestock, round pen included. Storage shed for all your equipment. Enjoy the soothing ambiance of your very own pond, perfect for relaxation, fishing, or simply taking in the natural beauty that surrounds you. Schedule your showing today and start envisioning the possibilities of your new lifestyle. Road frontage on 2 sides Bell St. and James St. Canbe subdivided.