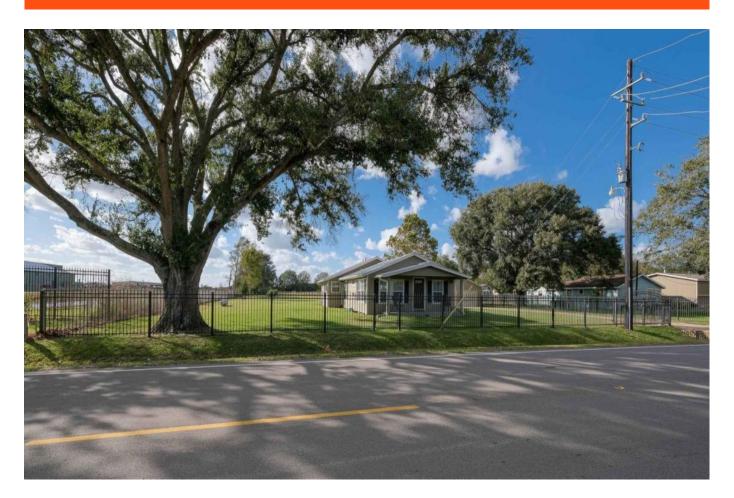

## 17227 Kermier Rd. - List Price: \$359,000

Property Type: Residential

## Description:

This charming country home has been completely remodeled and sits on 1.14 acres of unrestricted land with commercial potential. Located in a fast development NW area minutes from Hwy 290 and 99. Home is a 3 bedroom & 2 full baths with an oversized 2 car detached garage. Recessed lighting & laminate flooring throughout. All appliances including refrigerator stay with the home. Hard wired security cameras, Pex plumbing, new electrical wiring, tankless water heater, hard wired smoke detectors/carbon monoxide, Metal roof, HVAC & windows are 4 yrs. old. Fully fenced property with electric custom gate. Zoned for the highly ranked Waller ISD. Property has never flooded. This property will not last long! Schedule your appointment to tour this home today.

Acres: 1

List Price: \$359,000

City: Hockley

County: Harris

State: Texas

Zip: 77447

Timothy Phelan
TimothyPhelan

Image not found or type unknown