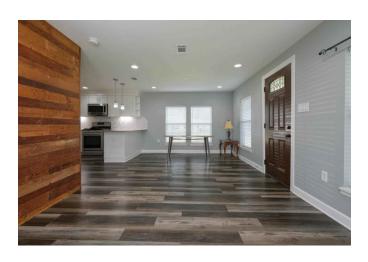

## Description:

This charming country home has been completely remodeled and sits on 1.14 acres of unrestricted land with commercial potential. Located in a fast development NW area minutes from Hwy 290 and 99. Home is a 3 bedroom & 2 full baths with an oversized 2 car detached garage. Recessed lighting & laminate flooring throughout. All appliances including refrigerator stay with the home. Hard wired security cameras, Pex plumbing, new electrical wiring, tankless water heater, hard wired smoke detectors/carbon monoxide, Metal roof, HVAC & windows are 4 yrs. old. Fully fenced property with electric custom gate. Zoned for the highly ranked Waller ISD. Property has never flooded. This property will not last long! Schedule your appointment to tour this home today.