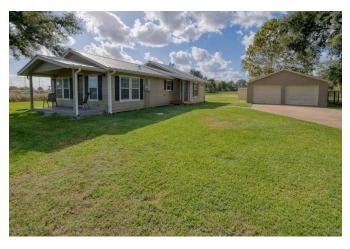

## Description:

This charming country home has been completely remodeled and sits on 1.14 acres of unrestricted land with commercial potential. Located in a fast development NW area minutes from Hwy 290 and 99. Home is a 3 bedroom & 2 full baths with an oversized 2 car detached garage. Recessed lighting & laminate flooring throughout. All appliances including refrigerator stay with the home. Hard wired security cameras, Pex plumbing, new electrical wiring, tankless water heater, hard wired smoke detectors/carbon monoxide, Metal roof, HVAC & windows are 4 yrs. old. Fully fenced property with electric custom gate. Zoned for the highly ranked Waller ISD. Property has never flooded. This property will not last long! Schedule your appointment to tour this home today.