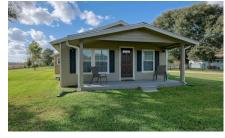

## Description:

This charming country home has been completely remodeled and sits on 1.14 acres of unrestricted land with commercial potential. Located in a fast development NW area minutes from Hwy 290 and 99. Home is a 3 bedroom & 2 full baths with an oversized 2 car detached garage. Recessed lighting & laminate flooring throughout. All appliances including refrigerator stay with the home. Hard wired security cameras, Pex plumbing, new electrical wiring, tankless water heater, hard wired smoke detectors/carbon monoxide, Metal roof, HVAC & windows are 4 yrs. old. Fully fenced property with electric custom gate. Zoned for the highly ranked Waller ISD. Property has never flooded. This property will not last long! Schedule your appointment to tour this home today.