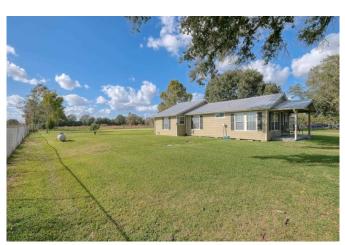

## Description:

This charming country home has been completely remodeled and sits on 1.14 acres of unrestricted land with commercial potential. Located in a fast development NW area minutes from Hwy 290 and 99. Home is a 3 bedroom & 2 full baths with an oversized 2 car detached garage. Recessed lighting & laminate flooring throughout. All appliances including refrigerator stay with the home. Hard wired security cameras, Pex plumbing, new electrical wiring, tankless water heater, hard wired smoke detectors/carbon monoxide, Metal roof, HVAC & windows are 4 yrs. old. Fully fenced property with electric custom gate. Zoned for the highly ranked Waller ISD. Property has never flooded. This property will not last long! Schedule your appointment to tour this home today.