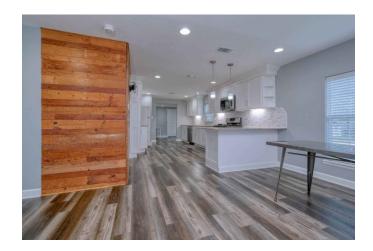

## Description:

This charming country home has been completely remodeled and sits on 1.14 acres of unrestricted land with commercial potential. Located in a fast development NW area minutes from Hwy 290 and 99. Home is a 3 bedroom & 2 full baths with an oversized 2 car detached garage. Recessed lighting & laminate flooring throughout. All appliances including refrigerator stay with the home. Hard wired security cameras, Pex plumbing, new electrical wiring, tankless water heater, hard wired smoke detectors/carbon monoxide, Metal roof, HVAC & windows are 4 yrs. old. Fully fenced property with electric custom gate. Zoned for the highly ranked Waller ISD. Property has never flooded. This property will not last long! Schedule your appointment to tour this home today.