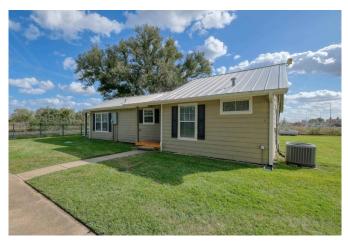

## Description:

This charming country home has been completely remodeled and sits on 1.14 acres of unrestricted land with commercial potential. Located in a fast development NW area minutes from Hwy 290 and 99. Home is a 3 bedroom & 2 full baths with an oversized 2 car detached garage. Recessed lighting & laminate flooring throughout. All appliances including refrigerator stay with the home. Hard wired security cameras, Pex plumbing, new electrical wiring, tankless water heater, hard wired smoke detectors/carbon monoxide, Metal roof, HVAC & windows are 4 yrs. old. Fully fenced property with electric custom gate. Zoned for the highly ranked Waller ISD. Property has never flooded. This property will not last long! Schedule your appointment to tour this home today.

Acres: 1

List Price: \$359,000

City: Hockley

County: Harris

State: Texas

Zip: 77447

Timothy Phelan
TimothyPhelan

Image not found or type unknown