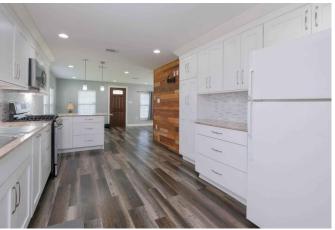

## Description:

This charming country home has been completely remodeled and sits on 1.14 acres of unrestricted land with commercial potential. Located in a fast development NW area minutes from Hwy 290 and 99. Home is a 3 bedroom & 2 full baths with an oversized 2 car detached garage. Recessed lighting & laminate flooring throughout. All appliances including refrigerator stay with the home. Hard wired security cameras, Pex plumbing, new electrical wiring, tankless water heater, hard wired smoke detectors/carbon monoxide, Metal roof, HVAC & windows are 4 yrs. old. Fully fenced property with electric custom gate. Zoned for the highly ranked Waller ISD. Property has never flooded. This property will not last long! Schedule your appointment to tour this home today.