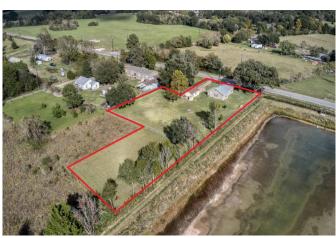

## Description:

This charming country home has been completely remodeled and sits on 1.14 acres of unrestricted land with commercial potential. Located in a fast development NW area minutes from Hwy 290 and 99. Home is a 3 bedroom & 2 full baths with an oversized 2 car detached garage. Recessed lighting & laminate flooring throughout. All appliances including refrigerator stay with the home. Hard wired security cameras, Pex plumbing, new electrical wiring, tankless water heater, hard wired smoke detectors/carbon monoxide, Metal roof, HVAC & windows are 4 yrs. old. Fully fenced property with electric custom gate. Zoned for the highly ranked Waller ISD. Property has never flooded. This property will not last long! Schedule your appointment to tour this home today.

Acres: 1

List Price: \$359,000

City: Hockley

County: Harris

State: Texas

Zip: 77447

Timothy Phelan
TimothyPhelan

Image not found or type unknown