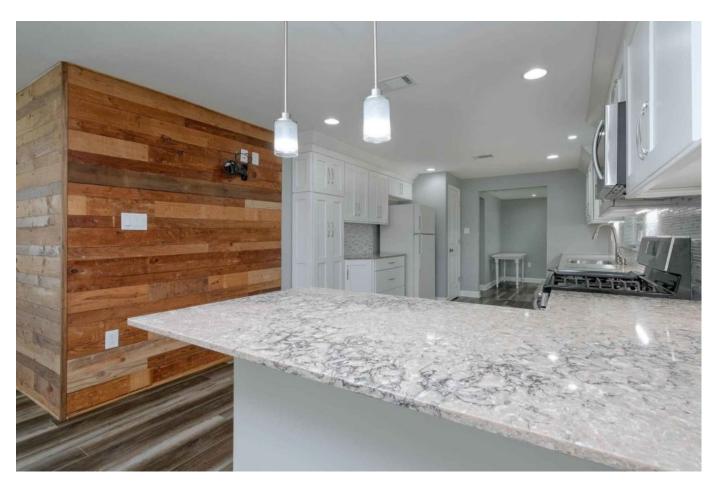

## Description:

This charming country home has been completely remodeled and sits on 1.14 acres of unrestricted land with commercial potential. Located in a fast development NW area minutes from Hwy 290 and 99. Home is a 3 bedroom & 2 full baths with an oversized 2 car detached garage. Recessed lighting & laminate flooring throughout. All appliances including refrigerator stay with the home. Hard wired security cameras, Pex plumbing, new electrical wiring, tankless water heater, hard wired smoke detectors/carbon monoxide, Metal roof, HVAC & windows are 4 yrs. old. Fully fenced property with electric custom gate. Zoned for the highly ranked Waller ISD. Property has never flooded. This property will not last long! Schedule your appointment to tour this home today.