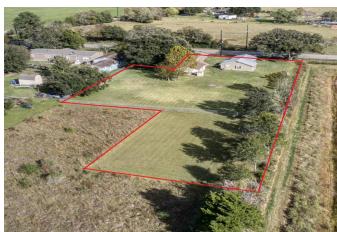

## Description:

This charming country home has been completely remodeled and sits on 1.14 acres of unrestricted land with commercial potential. Located in a fast development NW area minutes from Hwy 290 and 99. Home is a 3 bedroom & 2 full baths with an oversized 2 car detached garage. Recessed lighting & laminate flooring throughout. All appliances including refrigerator stay with the home. Hard wired security cameras, Pex plumbing, new electrical wiring, tankless water heater, hard wired smoke detectors/carbon monoxide, Metal roof, HVAC & windows are 4 yrs. old. Fully fenced property with electric custom gate. Zoned for the highly ranked Waller ISD. Property has never flooded. This property will not last long! Schedule your appointment to tour this home today.

Acres: 1

List Price: \$359,000

City: Hockley

County: Harris

State: Texas

Zip: 77447

Timothy Phelan
TimothyPhelan

Image not found or type unknown