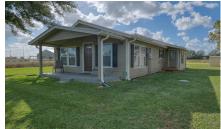

## Description:

This charming country home has been completely remodeled and sits on 1.14 acres of unrestricted land with commercial potential. Located in a fast development NW area minutes from Hwy 290 and 99. Home is a 3 bedroom & 2 full baths with an oversized 2 car detached garage. Recessed lighting & laminate flooring throughout. All appliances including refrigerator stay with the home. Hard wired security cameras, Pex plumbing, new electrical wiring, tankless water heater, hard wired smoke detectors/carbon monoxide, Metal roof, HVAC & windows are 4 yrs. old. Fully fenced property with electric custom gate. Zoned for the highly ranked Waller ISD. Property has never flooded. This property will not last long! Schedule your appointment to tour this home today.