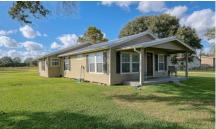

## Description:

This charming country home has been completely remodeled and sits on 1.14 acres of unrestricted land with commercial potential. Located in a fast development NW area minutes from Hwy 290 and 99. Home is a 3 bedroom & 2 full baths with an oversized 2 car detached garage. Recessed lighting & laminate flooring throughout. All appliances including refrigerator stay with the home. Hard wired security cameras, Pex plumbing, new electrical wiring, tankless water heater, hard wired smoke detectors/carbon monoxide, Metal roof, HVAC & windows are 4 yrs. old. Fully fenced property with electric custom gate. Zoned for the highly ranked Waller ISD. Property has never flooded. This property will not last long! Schedule your appointment to tour this home today.