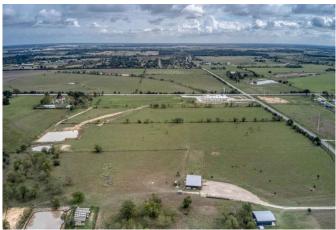

### Description:

Prime Commercial Development Opportunity – 34.25± Acres in Explosive Growth Corridor

Seize the moment with this exceptional 34.2477-acre tract in one of the fastest-growing regions in the area. Ideally positioned with unmatched exposure and accessibility, this property is a rare gem for investors and developers seeking a premier site for retail, industrial, multifamily, or mixed-use projects.

### In the Path of Progress

- Surrounded by new and upcoming commercial and residential developments
- In a zone rapidly transforming into a vibrant business and living hub
- Exceptional potential for retail centers, industrial parks, logistics hubs, apartment complexes, or master-planned communities