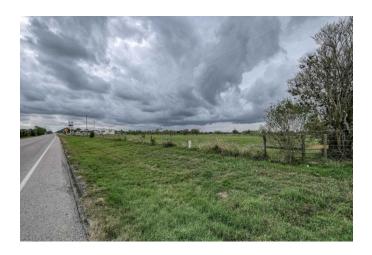

### Description:

Prime Commercial Development Opportunity – 34.25± Acres in Explosive Growth Corridor

Seize the moment with this exceptional 34.2477-acre tract in one of the fastest-growing regions in the area. Ideally positioned with unmatched exposure and accessibility, this property is a rare gem for investors and developers seeking a premier site for retail, industrial, multifamily, or mixed-use projects.

# Strategic Location

- Just 3 miles from Highway 290 and 18 miles from Interstate 10
- · Quick and convenient access to major transportation routes
- Situated at the corner of FM 362 (818 feet of frontage) and Betka Road (772 feet of frontage) – offering high visibility and ease of access