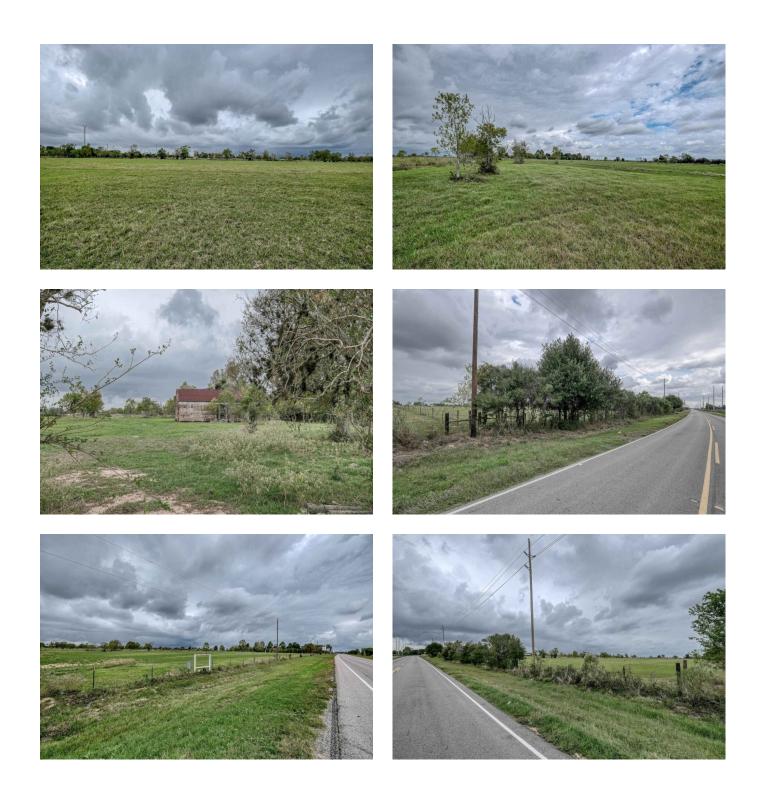

### Description:

Prime Commercial Development Opportunity – 34.25± Acres in Explosive Growth Corridor

Seize the moment with this exceptional 34.2477-acre tract in one of the fastest-growing regions in the area. Ideally positioned with unmatched exposure and accessibility, this property is a rare gem for investors and developers seeking a premier site for retail, industrial, multifamily, or mixed-use projects.

# Strategic Location

- Just 3 miles from Highway 290 and 18 miles from Interstate 10
- · Quick and convenient access to major transportation routes
- Situated at the corner of FM 362 (818 feet of frontage) and Betka Road (772 feet of frontage) – offering high visibility and ease of access

# Development-Ready Infrastructure

- 3-phase electricity and public water are already in place
- High and dry Located outside the floodplain, minimizing development risk
- Gently sloping, usable land ideal for large-scale construction

### In the Path of Progress

- Surrounded by new and upcoming commercial and residential developments
- In a zone rapidly transforming into a vibrant business and living hub
- Exceptional potential for retail centers, industrial parks, logistics hubs, apartment complexes, or master-planned communities