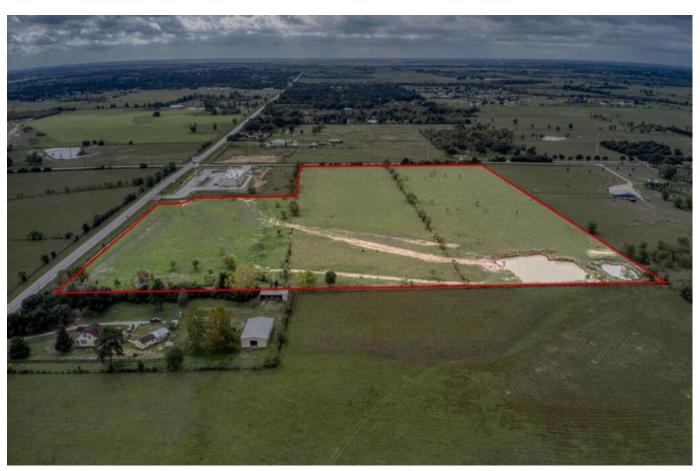

### Description:

Prime Commercial Development Opportunity – 34.25± Acres in Explosive Growth Corridor

Seize the moment with this exceptional 34.2477-acre tract in one of the fastest-growing regions in the area. Ideally positioned with unmatched exposure and accessibility, this property is a rare gem for investors and developers seeking a premier site for retail, industrial, multifamily, or mixed-use projects.

# Strategic Location

- Just 3 miles from Highway 290 and 18 miles from Interstate 10
- · Quick and convenient access to major transportation routes
- Situated at the corner of FM 362 (818 feet of frontage) and Betka Road (772 feet of frontage) – offering high visibility and ease of access

# Development-Ready Infrastructure

- 3-phase electricity and public water are already in place
- High and dry Located outside the floodplain, minimizing development risk
- Gently sloping, usable land ideal for large-scale construction

### In the Path of Progress

- Surrounded by new and upcoming commercial and residential developments
- In a zone rapidly transforming into a vibrant business and living hub
- Exceptional potential for retail centers, industrial parks, logistics hubs, apartment complexes, or master-planned communities