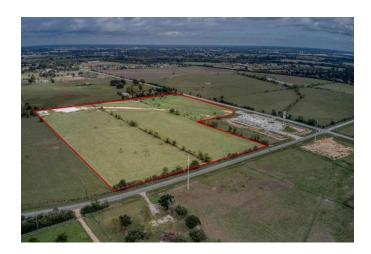

### Description:

Prime Commercial Development Opportunity – 34.25± Acres in Explosive Growth Corridor

Seize the moment with this exceptional 34.2477-acre tract in one of the fastest-growing regions in the area. Ideally positioned with unmatched exposure and accessibility, this property is a rare gem for investors and developers seeking a premier site for retail, industrial, multifamily, or mixed-use projects.

# Strategic Location

- Just 3 miles from Highway 290 and 18 miles from Interstate 10
- · Quick and convenient access to major transportation routes
- Situated at the corner of FM 362 (818 feet of frontage) and Betka Road (772 feet of frontage) – offering high visibility and ease of access