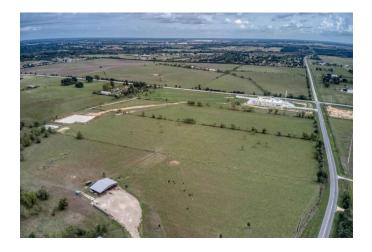

### Description:

Prime Commercial Development Opportunity – 34.25± Acres in Explosive Growth Corridor

Seize the moment with this exceptional 34.2477-acre tract in one of the fastest-growing regions in the area. Ideally positioned with unmatched exposure and accessibility, this property is a rare gem for investors and developers seeking a premier site for retail, industrial, multifamily, or mixed-use projects.

# Development-Ready Infrastructure

- 3-phase electricity and public water are already in place
- High and dry Located outside the floodplain, minimizing development risk
- Gently sloping, usable land ideal for large-scale construction