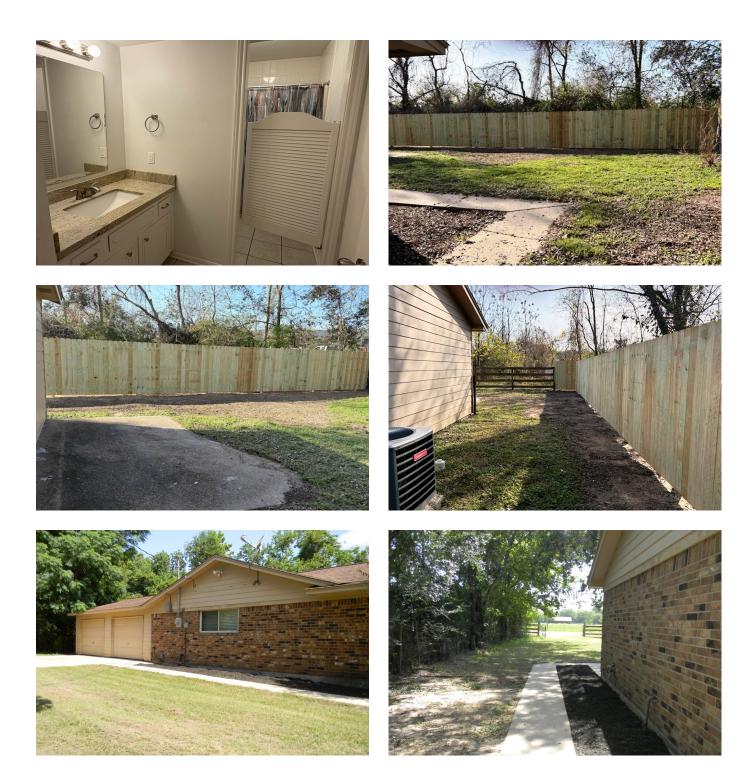

## Description:

This great all-brick home, situated on a spacious third-acre lot in Tomball, has many updates and move-in ready! The interior boasts fresh paint, brand-new carpet in the bedrooms, and new flooring in the living room. The kitchen shines with sleek granite countertops, which are also featured in the bathrooms. The oversized 2-car garage provides ample storage and space. The property is fully fenced, featuring a new rear privacy fence. Conveniently located with easy access to State Hwy 249 and the Grand Parkway, you'll enjoy proximity to medical facilities, shopping, and a variety of dining options. Though this lot is currently zoned residential, future zoning plans by the City of Tomball include light commercial use, offering potential for investment opportunity.