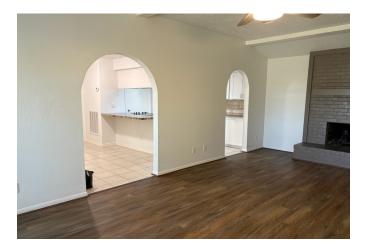

## Description:

This great all-brick home, situated on a spacious third-acre lot in Tomball, has many updates and move-in ready! The interior boasts fresh paint, brand-new carpet in the bedrooms, and new flooring in the living room. The kitchen shines with sleek granite countertops, which are also featured in the bathrooms. The oversized 2-car garage provides ample storage and space. The property is fully fenced, featuring a new rear privacy fence. Conveniently located with easy access to State Hwy 249 and the Grand Parkway, you'll enjoy proximity to medical facilities, shopping, and a variety of dining options. Though this lot is currently zoned residential, future zoning plans by the City of Tomball include light commercial use, offering potential for investment opportunity.