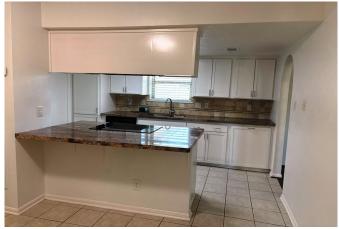

## Description:

This great all-brick home, situated on a spacious third-acre lot in Tomball, has many updates and move-in ready! The interior boasts fresh paint, brand-new carpet in the bedrooms, and new flooring in the living room. The kitchen shines with sleek granite countertops, which are also featured in the bathrooms. The oversized 2-car garage provides ample storage and space. The property is fully fenced, featuring a new rear privacy fence. Conveniently located with easy access to State Hwy 249 and the Grand Parkway, you'll enjoy proximity to medical facilities, shopping, and a variety of dining options. Though this lot is currently zoned residential, future zoning plans by the City of Tomball include light commercial use, offering potential for investment opportunity.