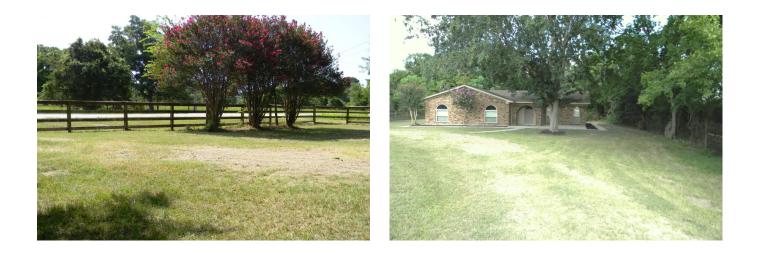

## Description:

This great all-brick home, situated on a spacious third-acre lot in Tomball, has many updates and move-in ready! The interior boasts fresh paint, brand-new carpet in the bedrooms, and new flooring in the living room. The kitchen shines with sleek granite countertops, which are also featured in the bathrooms. The oversized 2-car garage provides ample storage and space. The property is fully fenced, featuring a new rear privacy fence. Conveniently located with easy access to State Hwy 249 and the Grand Parkway, you'll enjoy proximity to medical facilities, shopping, and a variety of dining options. Though this lot is currently zoned residential, future zoning plans by the City of Tomball include light commercial use, offering potential for investment opportunity.