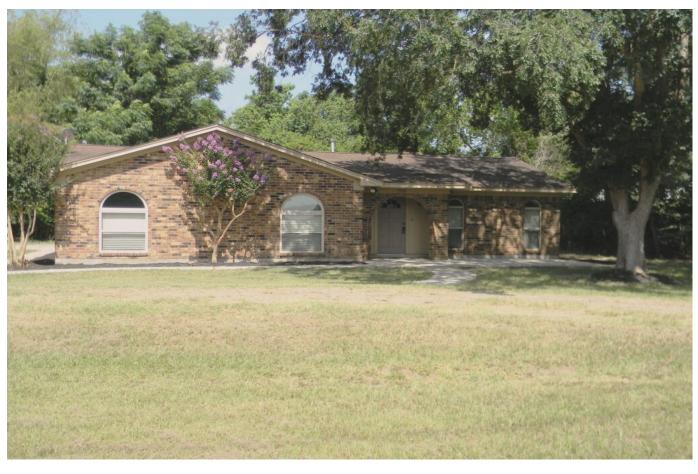

## 1710 S. Cherry St. - List Price: \$299,000

Property Type: Residential

VIEW ON MAP

## Description:

This great all-brick home, situated on a spacious third-acre lot in Tomball, has many updates and move-in ready! The interior boasts fresh paint, brand-new carpet in the bedrooms, and new flooring in the living room. The kitchen shines with sleek granite countertops, which are also featured in the bathrooms. The oversized 2-car garage provides ample storage and space. The property is fully fenced, featuring a new rear privacy fence. Conveniently located with easy access to State Hwy 249 and the Grand Parkway, you'll enjoy proximity to medical facilities, shopping, and a variety of dining options. Though this lot is currently zoned residential, future zoning plans by the City of Tomball include light commercial use, offering potential for investment opportunity.