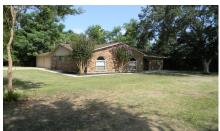

## 1710 S. Cherry St. - List Price: \$299,000

Property Type: Residential

VIEW ON MAP

## Description:

This great all-brick home, situated on a spacious third-acre lot in Tomball, has many updates and move-in ready! The interior boasts fresh paint, brand-new carpet in the bedrooms, and new flooring in the living room. The kitchen shines with sleek granite countertops, which are also featured in the bathrooms. The oversized 2-car garage provides ample storage and space. The property is fully fenced, featuring a new rear privacy fence. Conveniently located with easy access to State Hwy 249 and the Grand Parkway, you'll enjoy proximity to medical facilities, shopping, and a variety of dining options. Though this lot is currently zoned residential, future zoning plans by the City of Tomball include light commercial use, offering potential for investment opportunity.