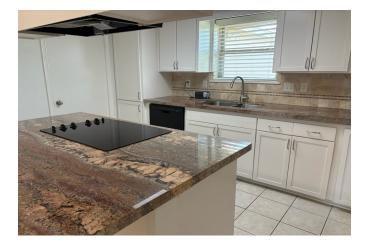

## Description:

This great all-brick home, situated on a spacious third-acre lot in Tomball, has many updates and move-in ready! The interior boasts fresh paint, brand-new carpet in the bedrooms, and new flooring in the living room. The kitchen shines with sleek granite countertops, which are also featured in the bathrooms. The oversized 2-car garage provides ample storage and space. The property is fully fenced, featuring a new rear privacy fence. Conveniently located with easy access to State Hwy 249 and the Grand Parkway, you'll enjoy proximity to medical facilities, shopping, and a variety of dining options. Though this lot is currently zoned residential, future zoning plans by the City of Tomball include light commercial use, offering potential for investment opportunity.