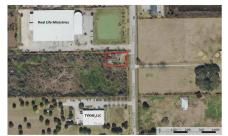

## VIEW ON MAP

## Description:

Perfect Location for an office on busy street in Tomball approximately 450 ft. south of Medical Complex Dr. Currently zoned residential but per City of Tomball zoning ordinance, rezoning this property to a form of commercial zoning would likely be supported as Future Land Use Plan calls for use in this area to be light commercial (Business Park & Industrial). With some remodeling, this brick home on a spacious 0.33 acre lot could be transformed into a great office space with good visibility on a busy street with high traffic count. Surrounded by commercial properties, it offers lots of possibilities. City utilities. No flood plain in the area. Schedule an appointment to see today!