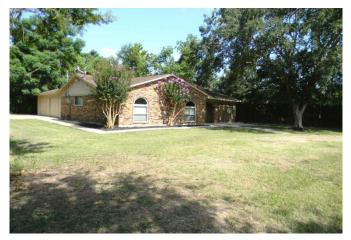

## Description:

Perfect Location for an office on busy street in Tomball approximately 450 ft. south of Medical Complex Dr. Currently zoned residential but per City of Tomball zoning ordinance, rezoning this property to a form of commercial zoning would likely be supported as Future Land Use Plan calls for use in this area to be light commercial (Business Park & Industrial). With some remodeling, this brick home on a spacious 0.33 acre lot could be transformed into a great office space with good visibility on a busy street with high traffic count. Surrounded by commercial properties, it offers lots of possibilities. City utilities. No flood plain in the area. Schedule an appointment to see today!