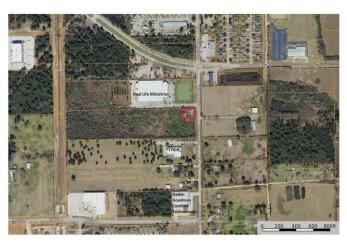

## VIEW ON MAP

## Description:

Perfect Location for an office on busy street in Tomball approximately 450 ft. south of Medical Complex Dr. Currently zoned residential but per City of Tomball zoning ordinance, rezoning this property to a form of commercial zoning would likely be supported as Future Land Use Plan calls for use in this area to be light commercial (Business Park & Industrial). With some remodeling, this brick home on a spacious 0.33 acre lot could be transformed into a great office space with good visibility on a busy street with high traffic count. Surrounded by commercial properties, it offers lots of possibilities. City utilities. No flood plain in the area. Schedule an appointment to see today!