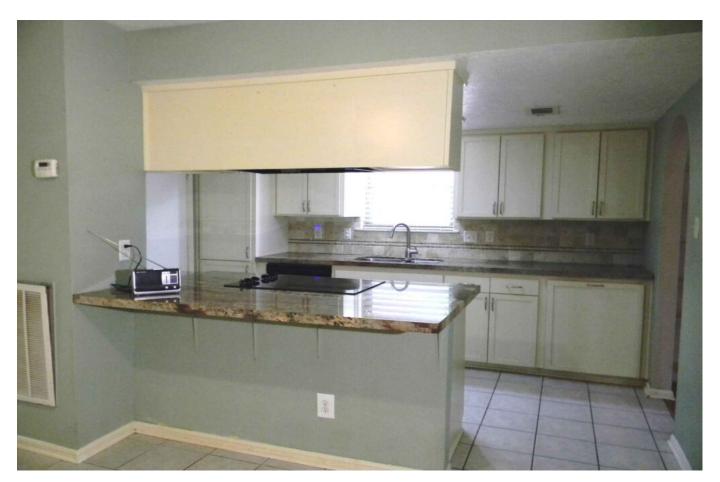

## Description:

Perfect Location for an office on busy street in Tomball approximately 450 ft. south of Medical Complex Dr. Currently zoned residential but per City of Tomball zoning ordinance, rezoning this property to a form of commercial zoning would likely be supported as Future Land Use Plan calls for use in this area to be light commercial (Business Park & Industrial). With some remodeling, this brick home on a spacious 0.33 acre lot could be transformed into a great office space with good visibility on a busy street with high traffic count. Surrounded by commercial properties, it offers lots of possibilities. City utilities. No flood plain in the area. Schedule an appointment to see today!