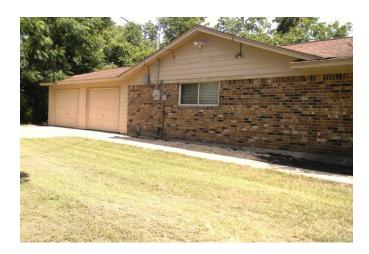

## Description:

Perfect Location for an office on busy street in Tomball approximately 450 ft. south of Medical Complex Dr. Currently zoned residential but per City of Tomball zoning ordinance, rezoning this property to a form of commercial zoning would likely be supported as Future Land Use Plan calls for use in this area to be light commercial (Business Park & Industrial). With some remodeling, this brick home on a spacious 0.33 acre lot could be transformed into a great office space with good visibility on a busy street with high traffic count. Surrounded by commercial properties, it offers lots of possibilities. City utilities. No flood plain in the area. Schedule an appointment to see today!