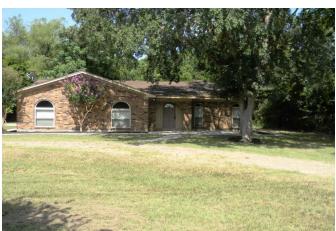

## Description:

Perfect Location for an office on busy street in Tomball approximately 450 ft. south of Medical Complex Dr. Currently zoned residential but per City of Tomball zoning ordinance, rezoning this property to a form of commercial zoning would likely be supported as Future Land Use Plan calls for use in this area to be light commercial (Business Park & Industrial). With some remodeling, this brick home on a spacious 0.33 acre lot could be transformed into a great office space with good visibility on a busy street with high traffic count. Surrounded by commercial properties, it offers lots of possibilities. City utilities. No flood plain in the area. Schedule an appointment to see today!