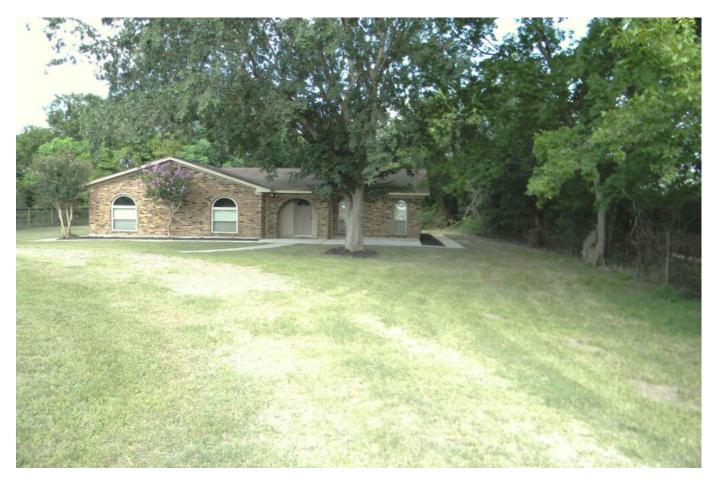

## Description:

Perfect Location for an office on busy street in Tomball approximately 450 ft. south of Medical Complex Dr. Currently zoned residential but per City of Tomball zoning ordinance, rezoning this property to a form of commercial zoning would likely be supported as Future Land Use Plan calls for use in this area to be light commercial (Business Park & Industrial). With some remodeling, this brick home on a spacious 0.33 acre lot could be transformed into a great office space with good visibility on a busy street with high traffic count. Surrounded by commercial properties, it offers lots of possibilities. City utilities. No flood plain in the area. Schedule an appointment to see today!