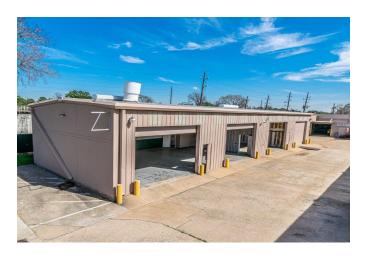

## Description:

2250 SF of commercial warehouse space with 12x14 office and restroom now for lease. Convenient access to I-10. Suitable for warehouse or light industrial. 3 bays and 2 man doors. Security cameras installed throughout the premises and gated access for added security. Office space has window unit for AC, and the warehouse does not have HVAC. No auto repair shops allowed. Call us today!