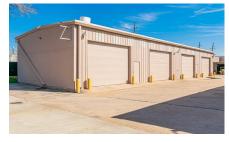

## Description:

2250 SF of commercial warehouse space with 12x14 office and restroom now for lease. Convenient access to I-10. Suitable for warehouse or light industrial. 3 bays and 2 man doors. Security cameras installed throughout the premises and gated access for added security. Office space has window unit for AC, and the warehouse does not have HVAC. No auto repair shops allowed. Call us today!