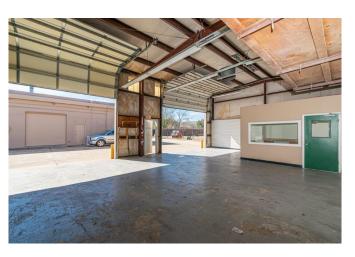

## Description:

2250 SF of commercial warehouse space with 12x14 office and restroom now for lease. Convenient access to I-10. Suitable for warehouse or light industrial. 3 bays and 2 man doors. Security cameras installed throughout the premises and gated access for added security. Office space has window unit for AC, and the warehouse does not have HVAC. No auto repair shops allowed. Call us today!