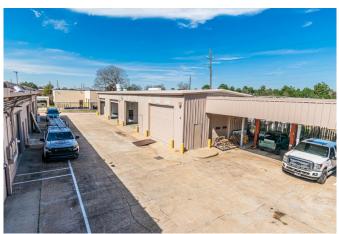

## Description:

2250 SF of commercial warehouse space with 12x14 office and restroom now for lease. Convenient access to I-10. Suitable for warehouse or light industrial. 3 bays and 2 man doors. Security cameras installed throughout the premises and gated access for added security. Office space has window unit for AC, and the warehouse does not have HVAC. No auto repair shops allowed. Call us today!