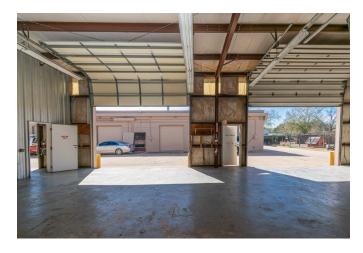

## Description:

2250 SF of commercial warehouse space with 12x14 office and restroom now for lease. Convenient access to I-10. Suitable for warehouse or light industrial. 3 bays and 2 man doors. Security cameras installed throughout the premises and gated access for added security. Office space has window unit for AC, and the warehouse does not have HVAC. No auto repair shops allowed. Call us today!