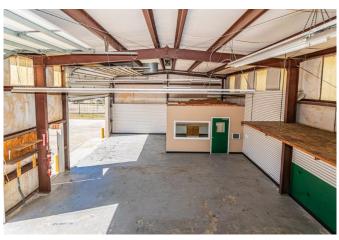

## Description:

2250 SF of commercial warehouse space with 12x14 office and restroom now for lease. Convenient access to I-10. Suitable for warehouse or light industrial. 3 bays and 2 man doors. Security cameras installed throughout the premises and gated access for added security. Office space has window unit for AC, and the warehouse does not have HVAC. No auto repair shops allowed. Call us today!