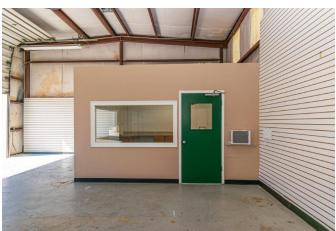

## Description:

2250 SF of commercial warehouse space with 12x14 office and restroom now for lease. Convenient access to I-10. Suitable for warehouse or light industrial. 3 bays and 2 man doors. Security cameras installed throughout the premises and gated access for added security. Office space has window unit for AC, and the warehouse does not have HVAC. No auto repair shops allowed. Call us today!