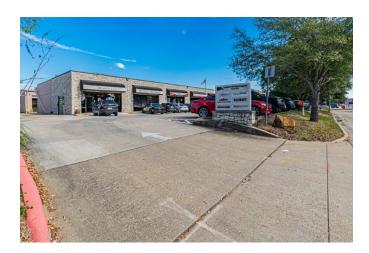

## Description:

2250 SF of commercial warehouse space with 12x14 office and restroom now for lease. Convenient access to I-10. Suitable for warehouse or light industrial. 3 bays and 2 man doors. Security cameras installed throughout the premises and gated access for added security. Office space has window unit for AC, and the warehouse does not have HVAC. No auto repair shops allowed. Call us today!