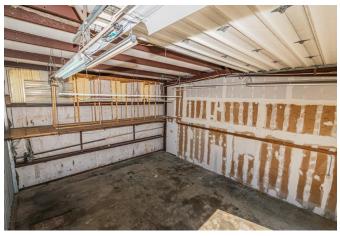

## Description:

2250 SF of commercial warehouse space with 12x14 office and restroom now for lease. Convenient access to I-10. Suitable for warehouse or light industrial. 3 bays and 2 man doors. Security cameras installed throughout the premises and gated access for added security. Office space has window unit for AC, and the warehouse does not have HVAC. No auto repair shops allowed. Call us today!