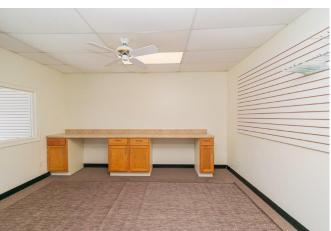

## Description:

2250 SF of commercial warehouse space with 12x14 office and restroom now for lease. Convenient access to I-10. Suitable for warehouse or light industrial. 3 bays and 2 man doors. Security cameras installed throughout the premises and gated access for added security. Office space has window unit for AC, and the warehouse does not have HVAC. No auto repair shops allowed. Call us today!