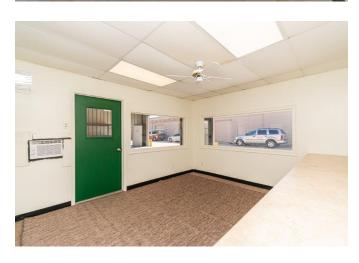

## Description:

2250 SF of commercial warehouse space with 12x14 office and restroom now for lease. Convenient access to I-10. Suitable for warehouse or light industrial. 3 bays and 2 man doors. Security cameras installed throughout the premises and gated access for added security. Office space has window unit for AC, and the warehouse does not have HVAC. No auto repair shops allowed. Call us today!