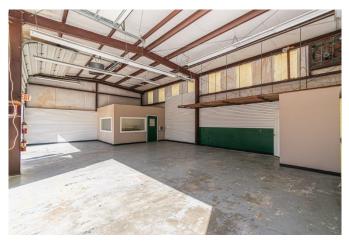

## Description:

2250 SF of commercial warehouse space with 12x14 office and restroom now for lease. Convenient access to I-10. Suitable for warehouse or light industrial. 3 bays and 2 man doors. Security cameras installed throughout the premises and gated access for added security. Office space has window unit for AC, and the warehouse does not have HVAC. No auto repair shops allowed. Call us today!