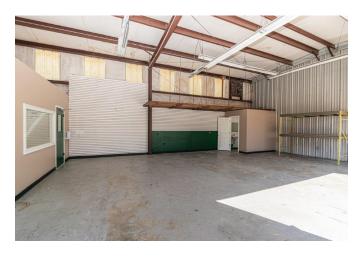

## Description:

2250 SF of commercial warehouse space with 12x14 office and restroom now for lease. Convenient access to I-10. Suitable for warehouse or light industrial. 3 bays and 2 man doors. Security cameras installed throughout the premises and gated access for added security. Office space has window unit for AC, and the warehouse does not have HVAC. No auto repair shops allowed. Call us today!