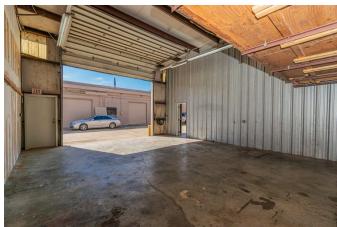

## Description:

2250 SF of commercial warehouse space with 12x14 office and restroom now for lease. Convenient access to I-10. Suitable for warehouse or light industrial. 3 bays and 2 man doors. Security cameras installed throughout the premises and gated access for added security. Office space has window unit for AC, and the warehouse does not have HVAC. No auto repair shops allowed. Call us today!