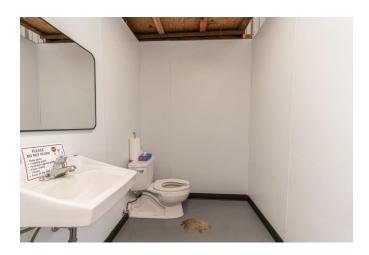

## Description:

2250 SF of commercial warehouse space with 12x14 office and restroom now for lease. Convenient access to I-10. Suitable for warehouse or light industrial. 3 bays and 2 man doors. Security cameras installed throughout the premises and gated access for added security. Office space has window unit for AC, and the warehouse does not have HVAC. No auto repair shops allowed. Call us today!