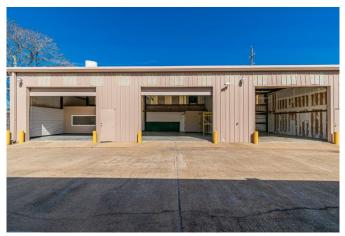

## Description:

2250 SF of commercial warehouse space with 12x14 office and restroom now for lease. Convenient access to I-10. Suitable for warehouse or light industrial. 3 bays and 2 man doors. Security cameras installed throughout the premises and gated access for added security. Office space has window unit for AC, and the warehouse does not have HVAC. No auto repair shops allowed. Call us today!