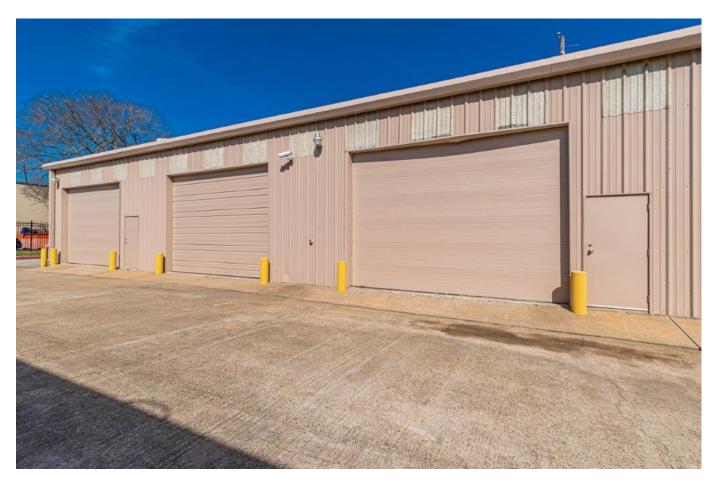

## Description:

2250 SF of commercial warehouse space with 12x14 office and restroom now for lease. Convenient access to I-10. Suitable for warehouse or light industrial. 3 bays and 2 man doors. Security cameras installed throughout the premises and gated access for added security. Office space has window unit for AC, and the warehouse does not have HVAC. No auto repair shops allowed. Call us today!