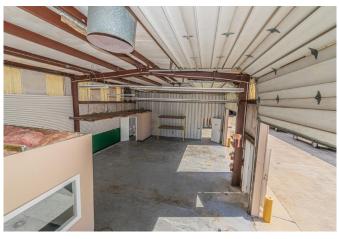

## Description:

2250 SF of commercial warehouse space with 12x14 office and restroom now for lease. Convenient access to I-10. Suitable for warehouse or light industrial. 3 bays and 2 man doors. Security cameras installed throughout the premises and gated access for added security. Office space has window unit for AC, and the warehouse does not have HVAC. No auto repair shops allowed. Call us today!