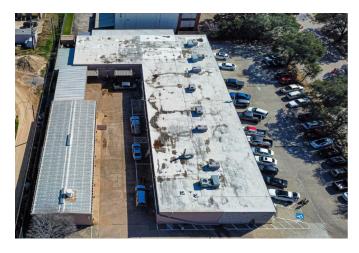

## Description:

2250 SF of commercial warehouse space with 12x14 office and restroom now for lease. Convenient access to I-10. Suitable for warehouse or light industrial. 3 bays and 2 man doors. Security cameras installed throughout the premises and gated access for added security. Office space has window unit for AC, and the warehouse does not have HVAC. No auto repair shops allowed. Call us today!