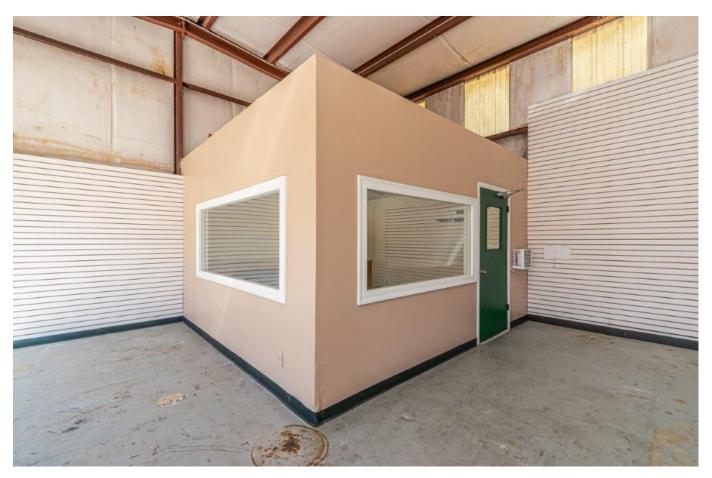

## Description:

2250 SF of commercial warehouse space with 12x14 office and restroom now for lease. Convenient access to I-10. Suitable for warehouse or light industrial. 3 bays and 2 man doors. Security cameras installed throughout the premises and gated access for added security. Office space has window unit for AC, and the warehouse does not have HVAC. No auto repair shops allowed. Call us today!