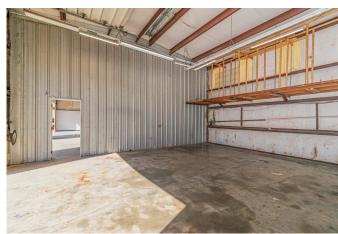

## Description:

2250 SF of commercial warehouse space with 12x14 office and restroom now for lease. Convenient access to I-10. Suitable for warehouse or light industrial. 3 bays and 2 man doors. Security cameras installed throughout the premises and gated access for added security. Office space has window unit for AC, and the warehouse does not have HVAC. No auto repair shops allowed. Call us today!