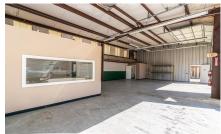

## Description:

2250 SF of commercial warehouse space with 12x14 office and restroom now for lease. Convenient access to I-10. Suitable for warehouse or light industrial. 3 bays and 2 man doors. Security cameras installed throughout the premises and gated access for added security. Office space has window unit for AC, and the warehouse does not have HVAC. No auto repair shops allowed. Call us today!