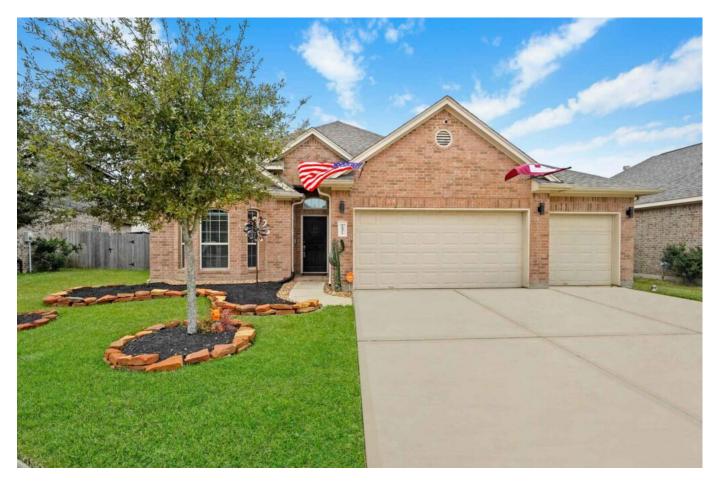

## Description:

This Infinity built Smart home home offers 3 bedrooms, 2 baths & a flex space w/ bay window for a home office/formal dining. Sitting on a cul-de-sac street, it has a spacious 3 car garage with ceiling fans & custom cabinetry making it an ideal mancaveor a perfect place for all of your toys. This home is move-in ready. The kitchen is open to the breakfast room & family room. The family room overlooks the covered back patio & backyard w/ above ground pool included. The 2 guest bedrooms arelocated on the right side of the home w/the guest bathroom & utility room. The primary suite is located at the rear of the home. The bath offers a separate shower, soaking tub, & walk-in closet. Stone Creek Ranch provides a neighborhood clubhouse w/gym, pool, lake w/walking path, and playground. Close to shopping and an easy commute to Katy, The Woodlands, or into the Houston area. This home is a MUST SEE!! Schedule your showing today. Zoned to Waller ISD & the brand new McCreavyElementary fall 24

Acres: Call for Info

List Price: \$332,500

City: Hockley

County: Harris

State: Texas

Zip: 77447