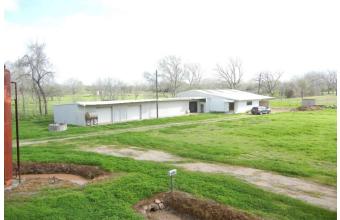

## Description:

Looking for a home with large shop for your business? Then this is it! 4,200 sq.ft. building with 5 roll up doors, currently running single phase but set up and wired for 3 phase. 5 roll up doors and numerous walk-thru doors. Office area with bathroom,coffee bar and washer/dryer area. 4 separate but connected areas in shop. 24x23, 23x25, 25x50, 30x60 partially insulated and all with roll up doors. The home is located on the far south side of the property and is 1,024 Sq. Ft. 32 with a sunroom and inviting front porch. There is also an area on the property that has a set up for a mobile. Beautiful native pecans are scattered and a small pond for fishing! Property lies in the 100 year flood plain. Owner says the home never flooded and the office area has been built up with no further flooding.