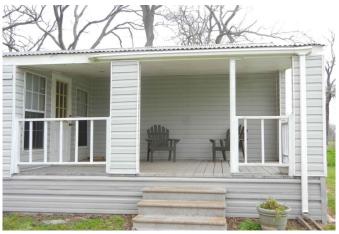

## Description:

Looking for a home with large shop for your business? Then this is it! 4,200 sq.ft. building with 5 roll up doors, currently running single phase but set up and wired for 3 phase. 5 roll up doors and numerous walk-thru doors. Office area with bathroom,coffee bar and washer/dryer area. 4 separate but connected areas in shop. 24x23, 23x25, 25x50, 30x60 partially insulated and all with roll up doors. The home is located on the far south side of the property and is 1,024 Sq. Ft. 32 with a sunroom and inviting front porch. There is also an area on the property that has a set up for a mobile. Beautiful native pecans are scattered and a small pond for fishing! Property lies in the 100 year flood plain. Owner says the home never flooded and the office area has been built up with no further flooding.