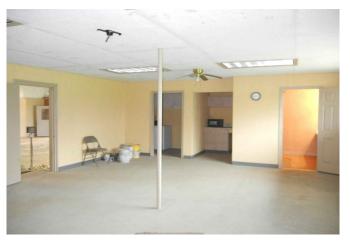

## Description:

Looking for a home with large shop for your business? Then this is it! 4,200 sq.ft. building with 5 roll up doors, currently running single phase but set up and wired for 3 phase. 5 roll up doors and numerous walk-thru doors. Office area with bathroom,coffee bar and washer/dryer area. 4 separate but connected areas in shop. 24x23, 23x25, 25x50, 30x60 partially insulated and all with roll up doors. The home is located on the far south side of the property and is 1,024 Sq. Ft. 32 with a sunroom and inviting front porch. There is also an area on the property that has a set up for a mobile. Beautiful native pecans are scattered and a small pond for fishing! Property lies in the 100 year flood plain. Owner says the home never flooded and the office area has been built up with no further flooding.