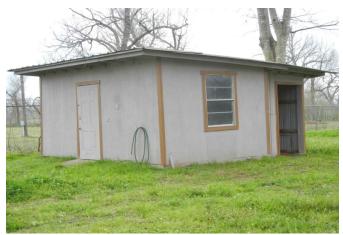

## Description:

Looking for a home with large shop for your business? Then this is it! 4,200 sq.ft. building with 5 roll up doors, currently running single phase but set up and wired for 3 phase. 5 roll up doors and numerous walk-thru doors. Office area with bathroom,coffee bar and washer/dryer area. 4 separate but connected areas in shop. 24x23, 23x25, 25x50, 30x60 partially insulated and all with roll up doors. The home is located on the far south side of the property and is 1,024 Sq. Ft. 32 with a sunroom and inviting front porch. There is also an area on the property that has a set up for a mobile. Beautiful native pecans are scattered and a small pond for fishing! Property lies in the 100 year flood plain. Owner says the home never flooded and the office area has been built up with no further flooding.