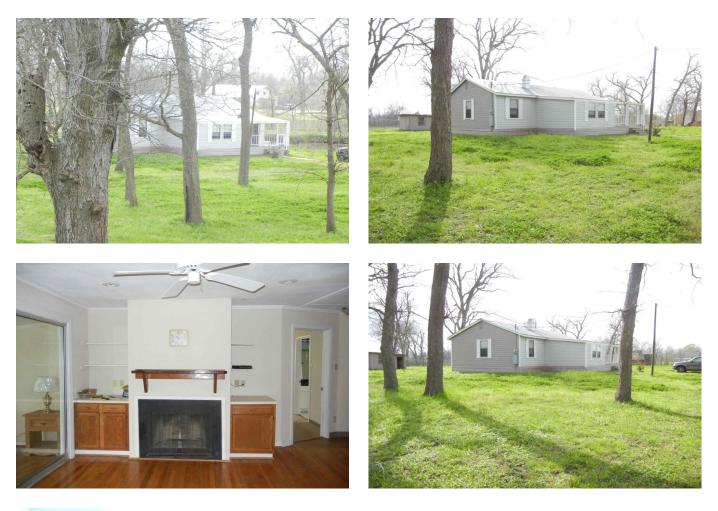

## Description:

Looking for a home with large shop for your business? Then this is it! 4,200 sq.ft. building with 5 roll up doors, currently running single phase but set up and wired for 3 phase. 5 roll up doors and numerous walk-thru doors. Office area with bathroom,coffee bar and washer/dryer area. 4 separate but connected areas in shop. 24x23, 23x25, 25x50, 30x60 partially insulated and all with roll up doors. The home is located on the far south side of the property and is 1,024 Sq. Ft. 32 with a sunroom and inviting front porch. There is also an area on the property that has a set up for a mobile. Beautiful native pecans are scattered and a small pond for fishing! Property lies in the 100 year flood plain. Owner says the home never flooded and the office area has been built up with no further flooding.