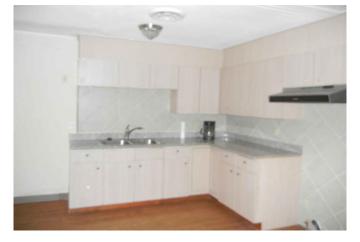

## Description:

Looking for a home with large shop for your business? Then this is it! 4,200 sq.ft. building with 5 roll up doors, currently running single phase but set up and wired for 3 phase. 5 roll up doors and numerous walk-thru doors. Office area with bathroom,coffee bar and washer/dryer area. 4 separate but connected areas in shop. 24x23, 23x25, 25x50, 30x60 partially insulated and all with roll up doors. The home is located on the far south side of the property and is 1,024 Sq. Ft. 32 with a sunroom and inviting front porch. There is also an area on the property that has a set up for a mobile. Beautiful native pecans are scattered and a small pond for fishing! Property lies in the 100 year flood plain. Owner says the home never flooded and the office area has been built up with no further flooding.