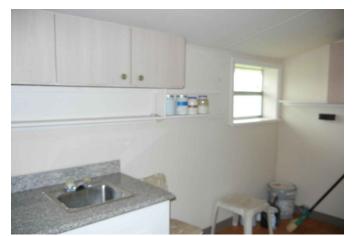

## Description:

Looking for a home with large shop for your business? Then this is it! 4,200 sq.ft. building with 5 roll up doors, currently running single phase but set up and wired for 3 phase. 5 roll up doors and numerous walk-thru doors. Office area with bathroom,coffee bar and washer/dryer area. 4 separate but connected areas in shop. 24x23, 23x25, 25x50, 30x60 partially insulated and all with roll up doors. The home is located on the far south side of the property and is 1,024 Sq. Ft. 32 with a sunroom and inviting front porch. There is also an area on the property that has a set up for a mobile. Beautiful native pecans are scattered and a small pond for fishing! Property lies in the 100 year flood plain. Owner says the home never flooded and the office area has been built up with no further flooding.