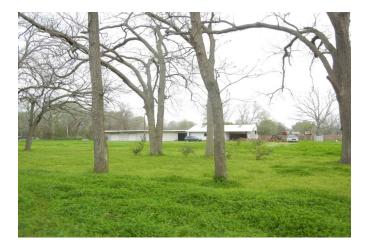

## Description:

Looking for a home with large shop for your business? Then this is it! 4,200 sq.ft. building with 5 roll up doors, currently running single phase but set up and wired for 3 phase. 5 roll up doors and numerous walk-thru doors. Office area with bathroom,coffee bar and washer/dryer area. 4 separate but connected areas in shop. 24x23, 23x25, 25x50, 30x60 partially insulated and all with roll up doors. The home is located on the far south side of the property and is 1,024 Sq. Ft. 32 with a sunroom and inviting front porch. There is also an area on the property that has a set up for a mobile. Beautiful native pecans are scattered and a small pond for fishing! Property lies in the 100 year flood plain. Owner says the home never flooded and the office area has been built up with no further flooding.