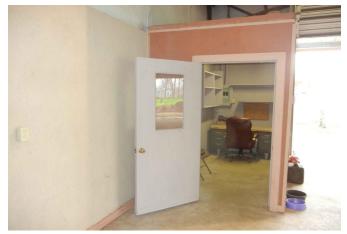

## Description:

Looking for a home with large shop for your business? Then this is it! 4,200 sq.ft. building with 5 roll up doors, currently running single phase but set up and wired for 3 phase. 5 roll up doors and numerous walk-thru doors. Office area with bathroom,coffee bar and washer/dryer area. 4 separate but connected areas in shop. 24x23, 23x25, 25x50, 30x60 partially insulated and all with roll up doors. The home is located on the far south side of the property and is 1,024 Sq. Ft. 32 with a sunroom and inviting front porch. There is also an area on the property that has a set up for a mobile. Beautiful native pecans are scattered and a small pond for fishing! Property lies in the 100 year flood plain. Owner says the home never flooded and the office area has been built up with no further flooding.