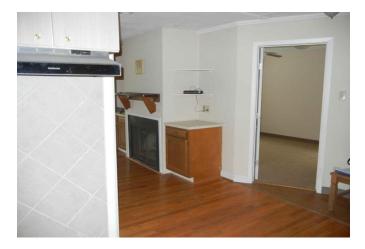

## Description:

Looking for a home with large shop for your business? Then this is it! 4,200 sq.ft. building with 5 roll up doors, currently running single phase but set up and wired for 3 phase. 5 roll up doors and numerous walk-thru doors. Office area with bathroom,coffee bar and washer/dryer area. 4 separate but connected areas in shop. 24x23, 23x25, 25x50, 30x60 partially insulated and all with roll up doors. The home is located on the far south side of the property and is 1,024 Sq. Ft. 32 with a sunroom and inviting front porch. There is also an area on the property that has a set up for a mobile. Beautiful native pecans are scattered and a small pond for fishing! Property lies in the 100 year flood plain. Owner says the home never flooded and the office area has been built up with no further flooding.