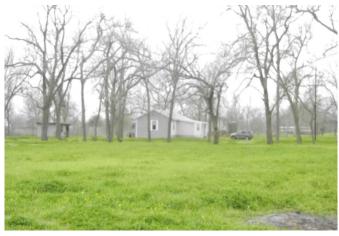

## Description:

Looking for a home with large shop for your business? Then this is it! 4,200 sq.ft. building with 5 roll up doors, currently running single phase but set up and wired for 3 phase. 5 roll up doors and numerous walk-thru doors. Office area with bathroom,coffee bar and washer/dryer area. 4 separate but connected areas in shop. 24x23, 23x25, 25x50, 30x60 partially insulated and all with roll up doors. The home is located on the far south side of the property and is 1,024 Sq. Ft. 32 with a sunroom and inviting front porch. There is also an area on the property that has a set up for a mobile. Beautiful native pecans are scattered and a small pond for fishing! Property lies in the 100 year flood plain. Owner says the home never flooded and the office area has been built up with no further flooding.