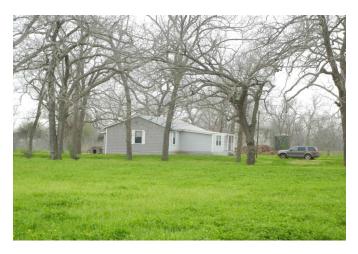

## Description:

Looking for a home with large shop for your business? Then this is it! 4,200 sq.ft. building with 5 roll up doors, currently running single phase but set up and wired for 3 phase. 5 roll up doors and numerous walk-thru doors. Office area with bathroom,coffee bar and washer/dryer area. 4 separate but connected areas in shop. 24x23, 23x25, 25x50, 30x60 partially insulated and all with roll up doors. The home is located on the far south side of the property and is 1,024 Sq. Ft. 32 with a sunroom and inviting front porch. There is also an area on the property that has a set up for a mobile. Beautiful native pecans are scattered and a small pond for fishing! Property lies in the 100 year flood plain. Owner says the home never flooded and the office area has been built up with no further flooding.