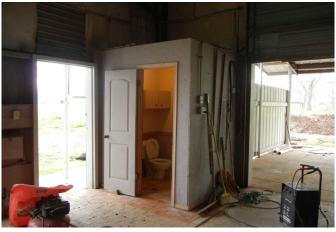

## Description:

Looking for a home with large shop for your business? Then this is it! 4,200 sq.ft. building with 5 roll up doors, currently running single phase but set up and wired for 3 phase. 5 roll up doors and numerous walk-thru doors. Office area with bathroom,coffee bar and washer/dryer area. 4 separate but connected areas in shop. 24x23, 23x25, 25x50, 30x60 partially insulated and all with roll up doors. The home is located on the far south side of the property and is 1,024 Sq. Ft. 32 with a sunroom and inviting front porch. There is also an area on the property that has a set up for a mobile. Beautiful native pecans are scattered and a small pond for fishing! Property lies in the 100 year flood plain. Owner says the home never flooded and the office area has been built up with no further flooding.