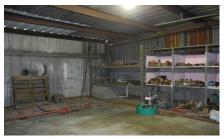

## Description:

Looking for a home with large shop for your business? Then this is it! 4,200 sq.ft. building with 5 roll up doors, currently running single phase but set up and wired for 3 phase. 5 roll up doors and numerous walk-thru doors. Office area with bathroom,coffee bar and washer/dryer area. 4 separate but connected areas in shop. 24x23, 23x25, 25x50, 30x60 partially insulated and all with roll up doors. The home is located on the far south side of the property and is 1,024 Sq. Ft. 32 with a sunroom and inviting front porch. There is also an area on the property that has a set up for a mobile. Beautiful native pecans are scattered and a small pond for fishing! Property lies in the 100 year flood plain. Owner says the home never flooded and the office area has been built up with no further flooding.