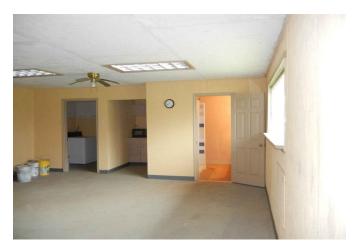

## Description:

Looking for a home with large shop for your business? Then this is it! 4,200 sq.ft. building with 5 roll up doors, currently running single phase but set up and wired for 3 phase. 5 roll up doors and numerous walk-thru doors. Office area with bathroom,coffee bar and washer/dryer area. 4 separate but connected areas in shop. 24x23, 23x25, 25x50, 30x60 partially insulated and all with roll up doors. The home is located on the far south side of the property and is 1,024 Sq. Ft. 32 with a sunroom and inviting front porch. There is also an area on the property that has a set up for a mobile. Beautiful native pecans are scattered and a small pond for fishing! Property lies in the 100 year flood plain. Owner says the home never flooded and the office area has been built up with no further flooding.