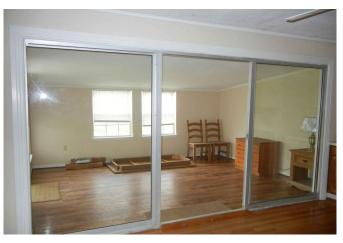

## Description:

Looking for a home with large shop for your business? Then this is it! 4,200 sq.ft. building with 5 roll up doors, currently running single phase but set up and wired for 3 phase. 5 roll up doors and numerous walk-thru doors. Office area with bathroom,coffee bar and washer/dryer area. 4 separate but connected areas in shop. 24x23, 23x25, 25x50, 30x60 partially insulated and all with roll up doors. The home is located on the far south side of the property and is 1,024 Sq. Ft. 32 with a sunroom and inviting front porch. There is also an area on the property that has a set up for a mobile. Beautiful native pecans are scattered and a small pond for fishing! Property lies in the 100 year flood plain. Owner says the home never flooded and the office area has been built up with no further flooding.