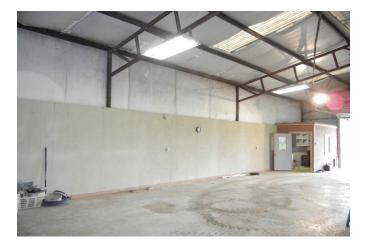

## Description:

Looking for a home with large shop for your business? Then this is it! 4,200 sq.ft. building with 5 roll up doors, currently running single phase but set up and wired for 3 phase. 5 roll up doors and numerous walk-thru doors. Office area with bathroom,coffee bar and washer/dryer area. 4 separate but connected areas in shop. 24x23, 23x25, 25x50, 30x60 partially insulated and all with roll up doors. The home is located on the far south side of the property and is 1,024 Sq. Ft. 32 with a sunroom and inviting front porch. There is also an area on the property that has a set up for a mobile. Beautiful native pecans are scattered and a small pond for fishing! Property lies in the 100 year flood plain. Owner says the home never flooded and the office area has been built up with no further flooding.