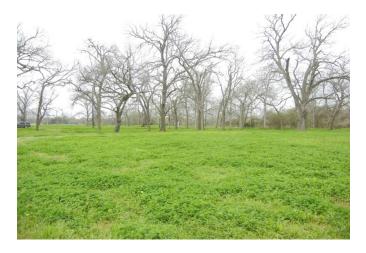

## Description:

Looking for a home with large shop for your business? Then this is it! 4,200 sq.ft. building with 5 roll up doors, currently running single phase but set up and wired for 3 phase. 5 roll up doors and numerous walk-thru doors. Office area with bathroom,coffee bar and washer/dryer area. 4 separate but connected areas in shop. 24x23, 23x25, 25x50, 30x60 partially insulated and all with roll up doors. The home is located on the far south side of the property and is 1,024 Sq. Ft. 32 with a sunroom and inviting front porch. There is also an area on the property that has a set up for a mobile. Beautiful native pecans are scattered and a small pond for fishing! Property lies in the 100 year flood plain. Owner says the home never flooded and the office area has been built up with no further flooding.