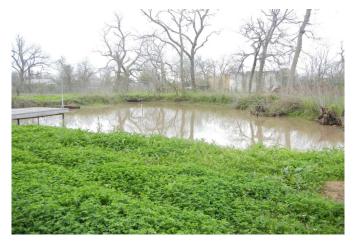

## Description:

Looking for a home with large shop for your business? Then this is it! 4,200 sq.ft. building with 5 roll up doors, currently running single phase but set up and wired for 3 phase. 5 roll up doors and numerous walk-thru doors. Office area with bathroom,coffee bar and washer/dryer area. 4 separate but connected areas in shop. 24x23, 23x25, 25x50, 30x60 partially insulated and all with roll up doors. The home is located on the far south side of the property and is 1,024 Sq. Ft. 32 with a sunroom and inviting front porch. There is also an area on the property that has a set up for a mobile. Beautiful native pecans are scattered and a small pond for fishing! Property lies in the 100 year flood plain. Owner says the home never flooded and the office area has been built up with no further flooding.