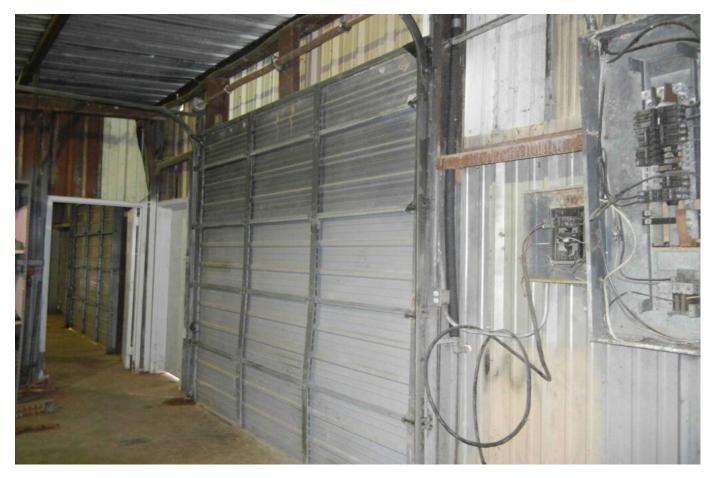

## Description:

Looking for a home with large shop for your business? Then this is it! 4,200 sq.ft. building with 5 roll up doors, currently running single phase but set up and wired for 3 phase. 5 roll up doors and numerous walk-thru doors. Office area with bathroom,coffee bar and washer/dryer area. 4 separate but connected areas in shop. 24x23, 23x25, 25x50, 30x60 partially insulated and all with roll up doors. The home is located on the far south side of the property and is 1,024 Sq. Ft. 32 with a sunroom and inviting front porch. There is also an area on the property that has a set up for a mobile. Beautiful native pecans are scattered and a small pond for fishing! Property lies in the 100 year flood plain. Owner says the home never flooded and the office area has been built up with no further flooding.