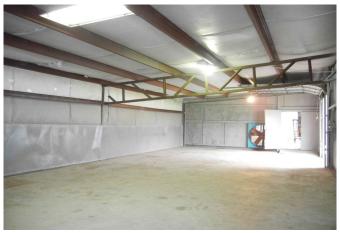

## Description:

Looking for a home with large shop for your business? Then this is it! 4,200 sq.ft. building with 5 roll up doors, currently running single phase but set up and wired for 3 phase. 5 roll up doors and numerous walk-thru doors. Office area with bathroom,coffee bar and washer/dryer area. 4 separate but connected areas in shop. 24x23, 23x25, 25x50, 30x60 partially insulated and all with roll up doors. The home is located on the far south side of the property and is 1,024 Sq. Ft. 32 with a sunroom and inviting front porch. There is also an area on the property that has a set up for a mobile. Beautiful native pecans are scattered and a small pond for fishing! Property lies in the 100 year flood plain. Owner says the home never flooded and the office area has been built up with no further flooding.