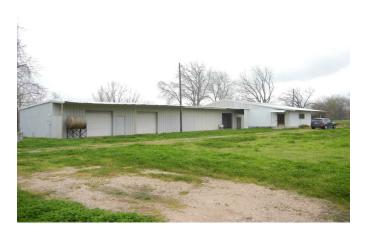

## Description:

Looking for a home with large shop for your business? Then this is it! 4,200 sq.ft. building with 5 roll up doors, currently running single phase but set up and wired for 3 phase. 5 roll up doors and numerous walk-thru doors. Office area with bathroom,coffee bar and washer/dryer area. 4 separate but connected areas in shop. 24x23, 23x25, 25x50, 30x60 partially insulated and all with roll up doors. The home is located on the far south side of the property and is 1,024 Sq. Ft. 32 with a sunroom and inviting front porch. There is also an area on the property that has a set up for a mobile. Beautiful native pecans are scattered and a small pond for fishing! Property lies in the 100 year flood plain. Owner says the home never flooded and the office area has been built up with no further flooding.