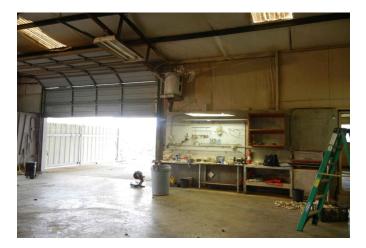

## Description:

Looking for a home with large shop for your business? Then this is it! 4,200 sq.ft. building with 5 roll up doors, currently running single phase but set up and wired for 3 phase. 5 roll up doors and numerous walk-thru doors. Office area with bathroom,coffee bar and washer/dryer area. 4 separate but connected areas in shop. 24x23, 23x25, 25x50, 30x60 partially insulated and all with roll up doors. The home is located on the far south side of the property and is 1,024 Sq. Ft. 32 with a sunroom and inviting front porch. There is also an area on the property that has a set up for a mobile. Beautiful native pecans are scattered and a small pond for fishing! Property lies in the 100 year flood plain. Owner says the home never flooded and the office area has been built up with no further flooding.