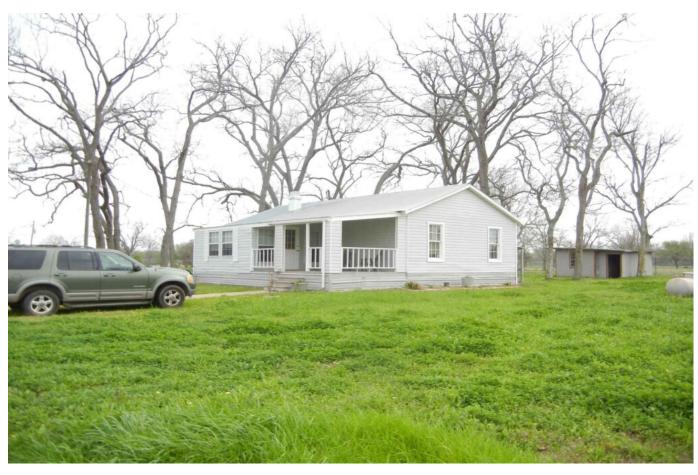

## Description:

Looking for a home with large shop for your business? Then this is it! 4,200 sq.ft. building with 5 roll up doors, currently running single phase but set up and wired for 3 phase. 5 roll up doors and numerous walk-thru doors. Office area with bathroom,coffee bar and washer/dryer area. 4 separate but connected areas in shop. 24x23, 23x25, 25x50, 30x60 partially insulated and all with roll up doors. The home is located on the far south side of the property and is 1,024 Sq. Ft. 32 with a sunroom and inviting front porch. There is also an area on the property that has a set up for a mobile. Beautiful native pecans are scattered and a small pond for fishing! Property lies in the 100 year flood plain. Owner says the home never flooded and the office area has been built up with no further flooding.