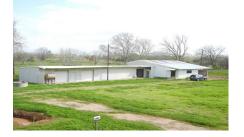

## Description:

Looking for a home with large shop for your business? Then this is it! 4,200 sq.ft. building with 5 roll up doors, currently running single phase but set up and wired for 3 phase. 5 roll up doors and numerous walk-thru doors. Office area with bathroom,coffee bar and washer/dryer area. 4 separate but connected areas in shop. 24x23, 23x25, 25x50, 30x60 partially insulated and all with roll up doors. The home is located on the far south side of the property and is 1,024 Sq. Ft. 32 with a sunroom and inviting front porch. There is also an area on the property that has a set up for a mobile. Beautiful native pecans are scattered and a small pond for fishing! Property lies in the 100 year flood plain. Owner says the home never flooded and the office area has been built up with no further flooding.