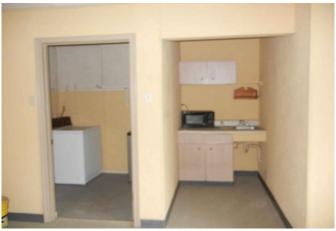

## Description:

Looking for a home with large shop for your business? Then this is it! 4,200 sq.ft. building with 5 roll up doors, currently running single phase but set up and wired for 3 phase. 5 roll up doors and numerous walk-thru doors. Office area with bathroom,coffee bar and washer/dryer area. 4 separate but connected areas in shop. 24x23, 23x25, 25x50, 30x60 partially insulated and all with roll up doors. The home is located on the far south side of the property and is 1,024 Sq. Ft. 32 with a sunroom and inviting front porch. There is also an area on the property that has a set up for a mobile. Beautiful native pecans are scattered and a small pond for fishing! Property lies in the 100 year flood plain. Owner says the home never flooded and the office area has been built up with no further flooding.