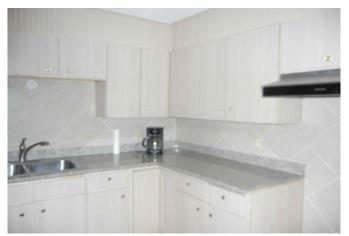

## Description:

Looking for a home with large shop for your business? Then this is it! 4,200 sq.ft. building with 5 roll up doors, currently running single phase but set up and wired for 3 phase. 5 roll up doors and numerous walk-thru doors. Office area with bathroom,coffee bar and washer/dryer area. 4 separate but connected areas in shop. 24x23, 23x25, 25x50, 30x60 partially insulated and all with roll up doors. The home is located on the far south side of the property and is 1,024 Sq. Ft. 32 with a sunroom and inviting front porch. There is also an area on the property that has a set up for a mobile. Beautiful native pecans are scattered and a small pond for fishing! Property lies in the 100 year flood plain. Owner says the home never flooded and the office area has been built up with no further flooding.