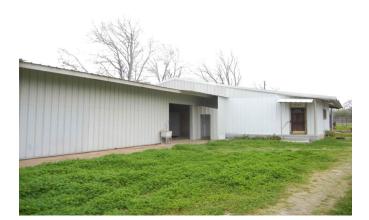

## Description:

Looking for a home with large shop for your business? Then this is it! 4,200 sq.ft. building with 5 roll up doors, currently running single phase but set up and wired for 3 phase. 5 roll up doors and numerous walk-thru doors. Office area with bathroom,coffee bar and washer/dryer area. 4 separate but connected areas in shop. 24x23, 23x25, 25x50, 30x60 partially insulated and all with roll up doors. The home is located on the far south side of the property and is 1,024 Sq. Ft. 32 with a sunroom and inviting front porch. There is also an area on the property that has a set up for a mobile. Beautiful native pecans are scattered and a small pond for fishing! Property lies in the 100 year flood plain. Owner says the home never flooded and the office area has been built up with no further flooding.