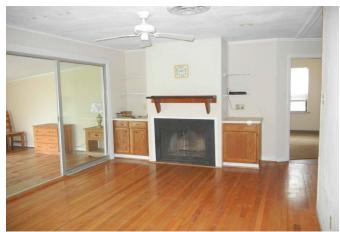

## Description:

Looking for a home with large shop for your business? Then this is it! 4,200 sq.ft. building with 5 roll up doors, currently running single phase but set up and wired for 3 phase. 5 roll up doors and numerous walk-thru doors. Office area with bathroom,coffee bar and washer/dryer area. 4 separate but connected areas in shop. 24x23, 23x25, 25x50, 30x60 partially insulated and all with roll up doors. The home is located on the far south side of the property and is 1,024 Sq. Ft. 32 with a sunroom and inviting front porch. There is also an area on the property that has a set up for a mobile. Beautiful native pecans are scattered and a small pond for fishing! Property lies in the 100 year flood plain. Owner says the home never flooded and the office area has been built up with no further flooding.