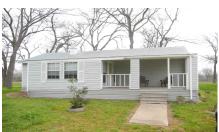

## Description:

Looking for a home with large shop for your business? Then this is it! 4,200 sq.ft. building with 5 roll up doors, currently running single phase but set up and wired for 3 phase. 5 roll up doors and numerous walk-thru doors. Office area with bathroom,coffee bar and washer/dryer area. 4 separate but connected areas in shop. 24x23, 23x25, 25x50, 30x60 partially insulated and all with roll up doors. The home is located on the far south side of the property and is 1,024 Sq. Ft. 32 with a sunroom and inviting front porch. There is also an area on the property that has a set up for a mobile. Beautiful native pecans are scattered and a small pond for fishing! Property lies in the 100 year flood plain. Owner says the home never flooded and the office area has been built up with no further flooding.