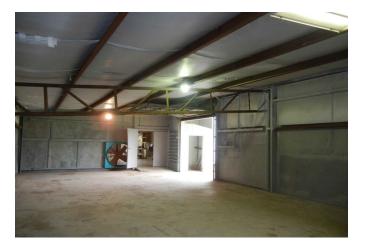

## Description:

Looking for a home with large shop for your business? Then this is it! 4,200 sq.ft. building with 5 roll up doors, currently running single phase but set up and wired for 3 phase. 5 roll up doors and numerous walk-thru doors. Office area with bathroom,coffee bar and washer/dryer area. 4 separate but connected areas in shop. 24x23, 23x25, 25x50, 30x60 partially insulated and all with roll up doors. The home is located on the far south side of the property and is 1,024 Sq. Ft. 32 with a sunroom and inviting front porch. There is also an area on the property that has a set up for a mobile. Beautiful native pecans are scattered and a small pond for fishing! Property lies in the 100 year flood plain. Owner says the home never flooded and the office area has been built up with no further flooding.