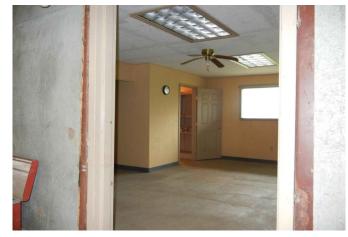

## Description:

Looking for a home with large shop for your business? Then this is it! 4,200 sq.ft. building with 5 roll up doors, currently running single phase but set up and wired for 3 phase. 5 roll up doors and numerous walk-thru doors. Office area with bathroom,coffee bar and washer/dryer area. 4 separate but connected areas in shop. 24x23, 23x25, 25x50, 30x60 partially insulated and all with roll up doors. The home is located on the far south side of the property and is 1,024 Sq. Ft. 32 with a sunroom and inviting front porch. There is also an area on the property that has a set up for a mobile. Beautiful native pecans are scattered and a small pond for fishing! Property lies in the 100 year flood plain. Owner says the home never flooded and the office area has been built up with no further flooding.