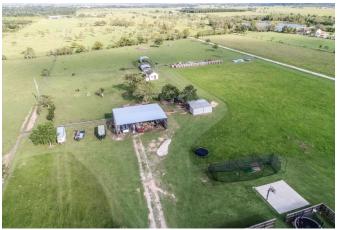

## Description:

Lovely Custom Home on 10 acres with 4 bedrooms, 3 full baths, 2 half baths and 2 car garage with 2 barns, basketball court and storage. Home features stained concrete floors throughout, floor to ceiling stone fire place, island kitchen, breakfast bar, play room/game room, barrel ceiling entry, tray ceiling in master, walk-in closets in every room. Master bath has his & her sinks and doorless shower. Ag Exemption keeps taxes low, Waller ISD, easy access to Hwy. 290.