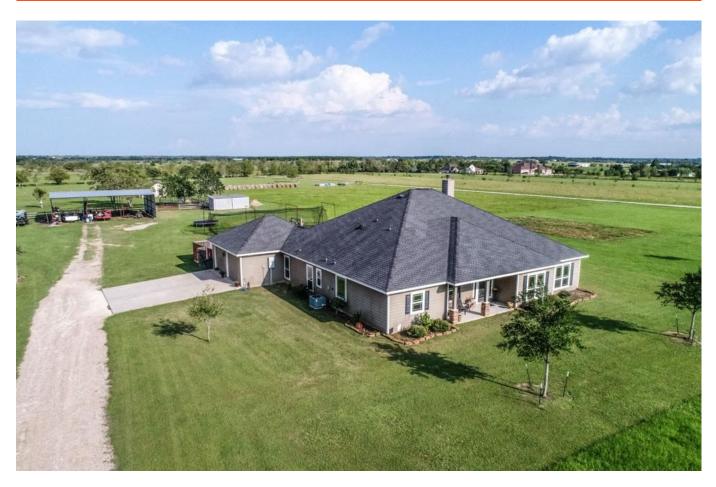

## Description:

Lovely Custom Home on 10 acres with 4 bedrooms, 3 full baths, 2 half baths and 2 car garage with 2 barns, basketball court and storage. Home features stained concrete floors throughout, floor to ceiling stone fire place, island kitchen, breakfast bar, play room/game room, barrel ceiling entry, tray ceiling in master, walk-in closets in every room. Master bath has his & her sinks and doorless shower. Ag Exemption keeps taxes low, Waller ISD, easy access to Hwy. 290.

Acres: 10 List Price: \$535,000 City: Waller

County: Waller State: Texas Zip: 77484