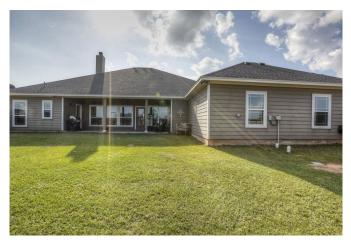

## Description:

Lovely Custom Home on 10 acres with 4 bedrooms, 3 full baths, 2 half baths and 2 car garage with 2 barns, basketball court and storage. Home features stained concrete floors throughout, floor to ceiling stone fire place, island kitchen, breakfast bar, play room/game room, barrel ceiling entry, tray ceiling in master, walk-in closets in every room. Master bath has his & her sinks and doorless shower. Ag Exemption keeps taxes low, Waller ISD, easy access to Hwy. 290.