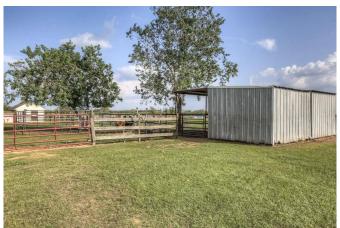

## Description:

Lovely Custom Home on 10 acres with 4 bedrooms, 3 full baths, 2 half baths and 2 car garage with 2 barns, basketball court and storage. Home features stained concrete floors throughout, floor to ceiling stone fire place, island kitchen, breakfast bar, play room/game room, barrel ceiling entry, tray ceiling in master, walk-in closets in every room. Master bath has his & her sinks and doorless shower. Ag Exemption keeps taxes low, Waller ISD, easy access to Hwy. 290.