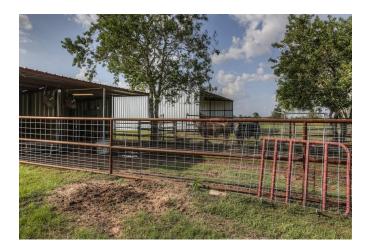

## Description:

Lovely Custom Home on 10 acres with 4 bedrooms, 3 full baths, 2 half baths and 2 car garage with 2 barns, basketball court and storage. Home features stained concrete floors throughout, floor to ceiling stone fire place, island kitchen, breakfast bar, play room/game room, barrel ceiling entry, tray ceiling in master, walk-in closets in every room. Master bath has his & her sinks and doorless shower. Ag Exemption keeps taxes low, Waller ISD, easy access to Hwy. 290.