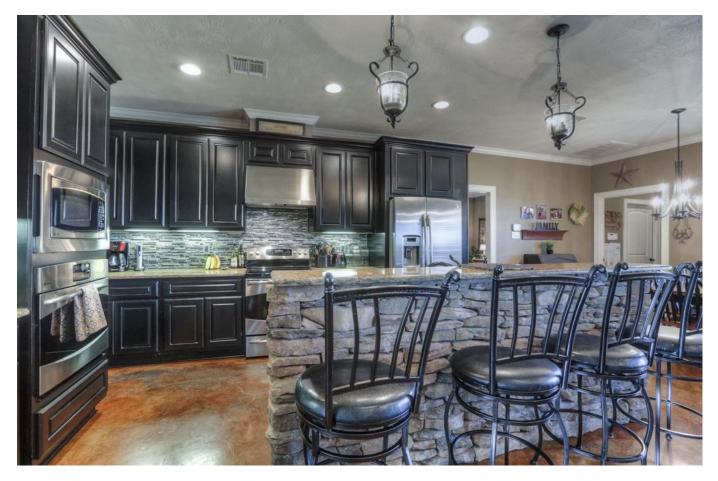

## Description:

Lovely Custom Home on 10 acres with 4 bedrooms, 3 full baths, 2 half baths and 2 car garage with 2 barns, basketball court and storage. Home features stained concrete floors throughout, floor to ceiling stone fire place, island kitchen, breakfast bar, play room/game room, barrel ceiling entry, tray ceiling in master, walk-in closets in every room. Master bath has his & her sinks and doorless shower. Ag Exemption keeps taxes low, Waller ISD, easy access to Hwy. 290.