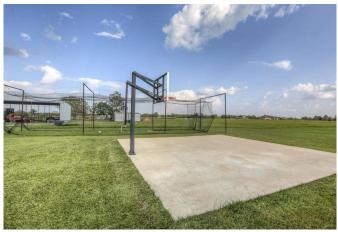

## Description:

Lovely Custom Home on 10 acres with 4 bedrooms, 3 full baths, 2 half baths and 2 car garage with 2 barns, basketball court and storage. Home features stained concrete floors throughout, floor to ceiling stone fire place, island kitchen, breakfast bar, play room/game room, barrel ceiling entry, tray ceiling in master, walk-in closets in every room. Master bath has his & her sinks and doorless shower. Ag Exemption keeps taxes low, Waller ISD, easy access to Hwy. 290.