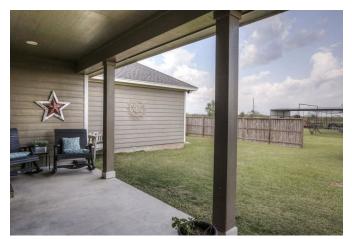

## Description:

Lovely Custom Home on 10 acres with 4 bedrooms, 3 full baths, 2 half baths and 2 car garage with 2 barns, basketball court and storage. Home features stained concrete floors throughout, floor to ceiling stone fire place, island kitchen, breakfast bar, play room/game room, barrel ceiling entry, tray ceiling in master, walk-in closets in every room. Master bath has his & her sinks and doorless shower. Ag Exemption keeps taxes low, Waller ISD, easy access to Hwy. 290.