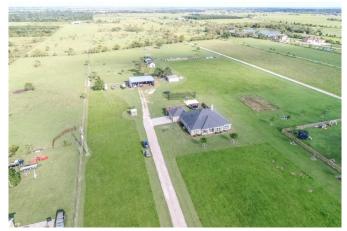

## Description:

Lovely Custom Home on 10 acres with 4 bedrooms, 3 full baths, 2 half baths and 2 car garage with 2 barns, basketball court and storage. Home features stained concrete floors throughout, floor to ceiling stone fire place, island kitchen, breakfast bar, play room/game room, barrel ceiling entry, tray ceiling in master, walk-in closets in every room. Master bath has his & her sinks and doorless shower. Ag Exemption keeps taxes low, Waller ISD, easy access to Hwy. 290.