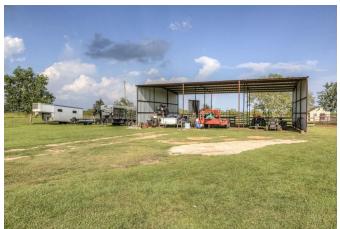

## Description:

Lovely Custom Home on 10 acres with 4 bedrooms, 3 full baths, 2 half baths and 2 car garage with 2 barns, basketball court and storage. Home features stained concrete floors throughout, floor to ceiling stone fire place, island kitchen, breakfast bar, play room/game room, barrel ceiling entry, tray ceiling in master, walk-in closets in every room. Master bath has his & her sinks and doorless shower. Ag Exemption keeps taxes low, Waller ISD, easy access to Hwy. 290.