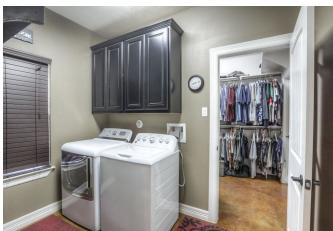

## Description:

Lovely Custom Home on 10 acres with 4 bedrooms, 3 full baths, 2 half baths and 2 car garage with 2 barns, basketball court and storage. Home features stained concrete floors throughout, floor to ceiling stone fire place, island kitchen, breakfast bar, play room/game room, barrel ceiling entry, tray ceiling in master, walk-in closets in every room. Master bath has his & her sinks and doorless shower. Ag Exemption keeps taxes low, Waller ISD, easy access to Hwy. 290.