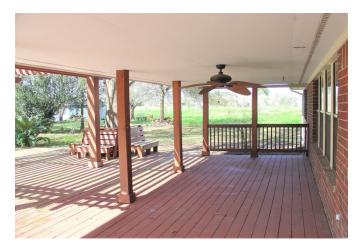

## Description:

This picturesque property includes gated entry, tree lined driveway, 2 ponds, several fruit & nut trees, workshop/She-shed & a quaint 3-2 home with 4 car car port. This rolling 22 acres gives you lots of room to roam so bring the family, pets, cattle & horses! Home offers carpet & tile flooring, lots of natural lighting, recessed lighting & ceiling fans throughout. Refrigerator, Washer & Dryer stay with the home! Kitchen has breakfast bar with seating for 3-4, Granite counter tops, stone back splash, walk-in pantry and lots of cabinet & counter space. Master bedroom has his & her closets and the Master bath is the perfect place to relax after a long day or enjoy sitting out on the patio watching the gorgeous Texas sunsets. This property has so much to offer, you will not be disappointed. Come take a look!