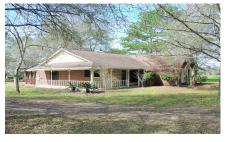

## Description:

This picturesque property includes gated entry, tree lined driveway, 2 ponds, several fruit & nut trees, workshop/She-shed & a quaint 3-2 home with 4 car car port. This rolling 22 acres gives you lots of room to roam so bring the family, pets, cattle & horses! Home offers carpet & tile flooring, lots of natural lighting, recessed lighting & ceiling fans throughout. Refrigerator, Washer & Dryer stay with the home! Kitchen has breakfast bar with seating for 3-4, Granite counter tops, stone back splash, walk-in pantry and lots of cabinet & counter space. Master bedroom has his & her closets and the Master bath is the perfect place to relax after a long day or enjoy sitting out on the patio watching the gorgeous Texas sunsets. This property has so much to offer, you will not be disappointed. Come take a look!