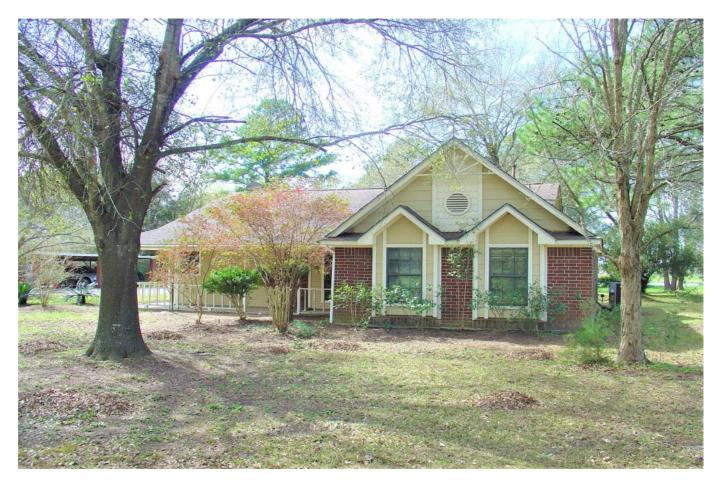

## Description:

This picturesque property includes gated entry, tree lined driveway, 2 ponds, several fruit & nut trees, workshop/She-shed & a quaint 3-2 home with 4 car car port. This rolling 22 acres gives you lots of room to roam so bring the family, pets, cattle & horses! Home offers carpet & tile flooring, lots of natural lighting, recessed lighting & ceiling fans throughout. Refrigerator, Washer & Dryer stay with the home! Kitchen has breakfast bar with seating for 3-4, Granite counter tops, stone back splash, walk-in pantry and lots of cabinet & counter space. Master bedroom has his & her closets and the Master bath is the perfect place to relax after a long day or enjoy sitting out on the patio watching the gorgeous Texas sunsets. This property has so much to offer, you will not be disappointed. Come take a look!