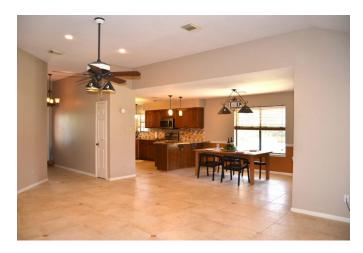

## Description:

This picturesque property includes gated entry, tree lined driveway, 2 ponds, several fruit & nut trees, workshop/She-shed & a quaint 3-2 home with 4 car car port. This rolling 22 acres gives you lots of room to roam so bring the family, pets, cattle & horses! Home offers carpet & tile flooring, lots of natural lighting, recessed lighting & ceiling fans throughout. Refrigerator, Washer & Dryer stay with the home! Kitchen has breakfast bar with seating for 3-4, Granite counter tops, stone back splash, walk-in pantry and lots of cabinet & counter space. Master bedroom has his & her closets and the Master bath is the perfect place to relax after a long day or enjoy sitting out on the patio watching the gorgeous Texas sunsets. This property has so much to offer, you will not be disappointed. Come take a look!