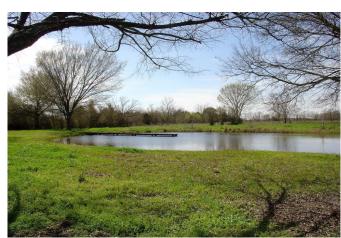

## Description:

This picturesque property includes gated entry, tree lined driveway, 2 ponds, several fruit & nut trees, workshop/She-shed & a quaint 3-2 home with 4 car car port. This rolling 22 acres gives you lots of room to roam so bring the family, pets, cattle & horses! Home offers carpet & tile flooring, lots of natural lighting, recessed lighting & ceiling fans throughout. Refrigerator, Washer & Dryer stay with the home! Kitchen has breakfast bar with seating for 3-4, Granite counter tops, stone back splash, walk-in pantry and lots of cabinet & counter space. Master bedroom has his & her closets and the Master bath is the perfect place to relax after a long day or enjoy sitting out on the patio watching the gorgeous Texas sunsets. This property has so much to offer, you will not be disappointed. Come take a look!