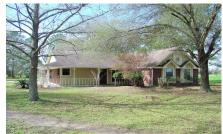

## Description:

This picturesque property includes gated entry, tree lined driveway, 2 ponds, several fruit & nut trees, workshop/She-shed & a quaint 3-2 home with 4 car car port. This rolling 22 acres gives you lots of room to roam so bring the family, pets, cattle & horses! Home offers carpet & tile flooring, lots of natural lighting, recessed lighting & ceiling fans throughout. Refrigerator, Washer & Dryer stay with the home! Kitchen has breakfast bar with seating for 3-4, Granite counter tops, stone back splash, walk-in pantry and lots of cabinet & counter space. Master bedroom has his & her closets and the Master bath is the perfect place to relax after a long day or enjoy sitting out on the patio watching the gorgeous Texas sunsets. This property has so much to offer, you will not be disappointed. Come take a look!