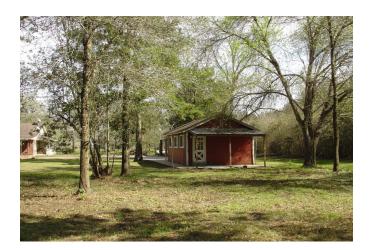

## Description:

This picturesque property includes gated entry, tree lined driveway, 2 ponds, several fruit & nut trees, workshop/She-shed & a quaint 3-2 home with 4 car car port. This rolling 22 acres gives you lots of room to roam so bring the family, pets, cattle & horses! Home offers carpet & tile flooring, lots of natural lighting, recessed lighting & ceiling fans throughout. Refrigerator, Washer & Dryer stay with the home! Kitchen has breakfast bar with seating for 3-4, Granite counter tops, stone back splash, walk-in pantry and lots of cabinet & counter space. Master bedroom has his & her closets and the Master bath is the perfect place to relax after a long day or enjoy sitting out on the patio watching the gorgeous Texas sunsets. This property has so much to offer, you will not be disappointed. Come take a look!