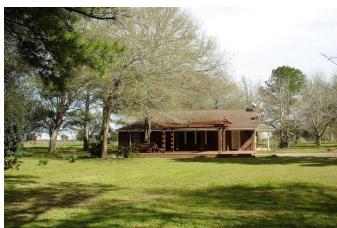

## Description:

This picturesque property includes gated entry, tree lined driveway, 2 ponds, several fruit & nut trees, workshop/She-shed & a quaint 3-2 home with 4 car car port. This rolling 22 acres gives you lots of room to roam so bring the family, pets, cattle & horses! Home offers carpet & tile flooring, lots of natural lighting, recessed lighting & ceiling fans throughout. Refrigerator, Washer & Dryer stay with the home! Kitchen has breakfast bar with seating for 3-4, Granite counter tops, stone back splash, walk-in pantry and lots of cabinet & counter space. Master bedroom has his & her closets and the Master bath is the perfect place to relax after a long day or enjoy sitting out on the patio watching the gorgeous Texas sunsets. This property has so much to offer, you will not be disappointed. Come take a look!