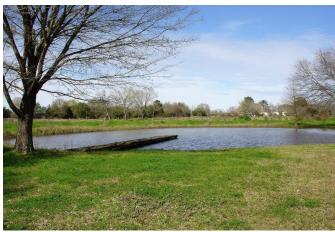

## Description:

This picturesque property includes gated entry, tree lined driveway, 2 ponds, several fruit & nut trees, workshop/She-shed & a quaint 3-2 home with 4 car car port. This rolling 22 acres gives you lots of room to roam so bring the family, pets, cattle & horses! Home offers carpet & tile flooring, lots of natural lighting, recessed lighting & ceiling fans throughout. Refrigerator, Washer & Dryer stay with the home! Kitchen has breakfast bar with seating for 3-4, Granite counter tops, stone back splash, walk-in pantry and lots of cabinet & counter space. Master bedroom has his & her closets and the Master bath is the perfect place to relax after a long day or enjoy sitting out on the patio watching the gorgeous Texas sunsets. This property has so much to offer, you will not be disappointed. Come take a look!