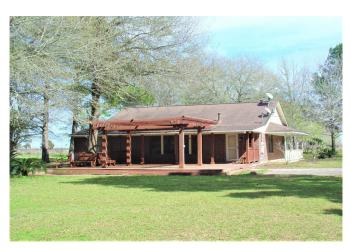

## Description:

This picturesque property includes gated entry, tree lined driveway, 2 ponds, several fruit & nut trees, workshop/She-shed & a quaint 3-2 home with 4 car car port. This rolling 22 acres gives you lots of room to roam so bring the family, pets, cattle & horses! Home offers carpet & tile flooring, lots of natural lighting, recessed lighting & ceiling fans throughout. Refrigerator, Washer & Dryer stay with the home! Kitchen has breakfast bar with seating for 3-4, Granite counter tops, stone back splash, walk-in pantry and lots of cabinet & counter space. Master bedroom has his & her closets and the Master bath is the perfect place to relax after a long day or enjoy sitting out on the patio watching the gorgeous Texas sunsets. This property has so much to offer, you will not be disappointed. Come take a look!