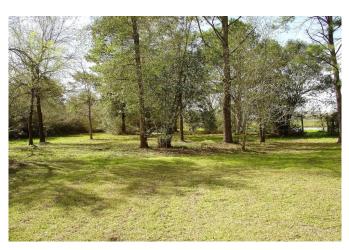

## Description:

This picturesque property includes gated entry, tree lined driveway, 2 ponds, several fruit & nut trees, workshop/She-shed & a quaint 3-2 home with 4 car car port. This rolling 22 acres gives you lots of room to roam so bring the family, pets, cattle & horses! Home offers carpet & tile flooring, lots of natural lighting, recessed lighting & ceiling fans throughout. Refrigerator, Washer & Dryer stay with the home! Kitchen has breakfast bar with seating for 3-4, Granite counter tops, stone back splash, walk-in pantry and lots of cabinet & counter space. Master bedroom has his & her closets and the Master bath is the perfect place to relax after a long day or enjoy sitting out on the patio watching the gorgeous Texas sunsets. This property has so much to offer, you will not be disappointed. Come take a look!