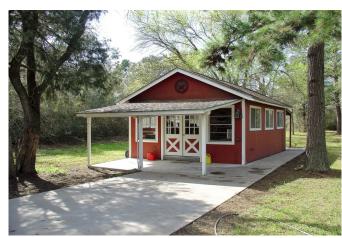

## Description:

This picturesque property includes gated entry, tree lined driveway, 2 ponds, several fruit & nut trees, workshop/She-shed & a quaint 3-2 home with 4 car car port. This rolling 22 acres gives you lots of room to roam so bring the family, pets, cattle & horses! Home offers carpet & tile flooring, lots of natural lighting, recessed lighting & ceiling fans throughout. Refrigerator, Washer & Dryer stay with the home! Kitchen has breakfast bar with seating for 3-4, Granite counter tops, stone back splash, walk-in pantry and lots of cabinet & counter space. Master bedroom has his & her closets and the Master bath is the perfect place to relax after a long day or enjoy sitting out on the patio watching the gorgeous Texas sunsets. This property has so much to offer, you will not be disappointed. Come take a look!