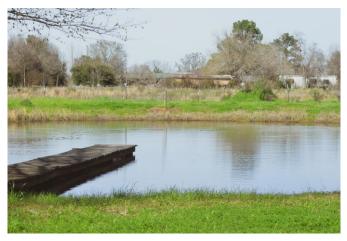

## Description:

This picturesque property includes gated entry, tree lined driveway, 2 ponds, several fruit & nut trees, workshop/She-shed & a quaint 3-2 home with 4 car car port. This rolling 22 acres gives you lots of room to roam so bring the family, pets, cattle & horses! Home offers carpet & tile flooring, lots of natural lighting, recessed lighting & ceiling fans throughout. Refrigerator, Washer & Dryer stay with the home! Kitchen has breakfast bar with seating for 3-4, Granite counter tops, stone back splash, walk-in pantry and lots of cabinet & counter space. Master bedroom has his & her closets and the Master bath is the perfect place to relax after a long day or enjoy sitting out on the patio watching the gorgeous Texas sunsets. This property has so much to offer, you will not be disappointed. Come take a look!