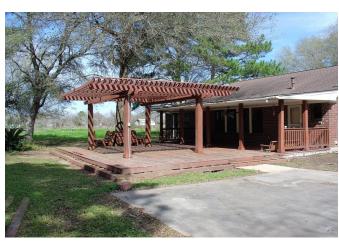

## Description:

This picturesque property includes gated entry, tree lined driveway, 2 ponds, several fruit & nut trees, workshop/She-shed & a quaint 3-2 home with 4 car car port. This rolling 22 acres gives you lots of room to roam so bring the family, pets, cattle & horses! Home offers carpet & tile flooring, lots of natural lighting, recessed lighting & ceiling fans throughout. Refrigerator, Washer & Dryer stay with the home! Kitchen has breakfast bar with seating for 3-4, Granite counter tops, stone back splash, walk-in pantry and lots of cabinet & counter space. Master bedroom has his & her closets and the Master bath is the perfect place to relax after a long day or enjoy sitting out on the patio watching the gorgeous Texas sunsets. This property has so much to offer, you will not be disappointed. Come take a look!