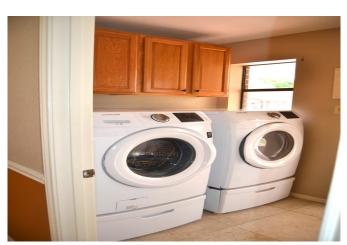

## Description:

This picturesque property includes gated entry, tree lined driveway, 2 ponds, several fruit & nut trees, workshop/She-shed & a quaint 3-2 home with 4 car car port. This rolling 22 acres gives you lots of room to roam so bring the family, pets, cattle & horses! Home offers carpet & tile flooring, lots of natural lighting, recessed lighting & ceiling fans throughout. Refrigerator, Washer & Dryer stay with the home! Kitchen has breakfast bar with seating for 3-4, Granite counter tops, stone back splash, walk-in pantry and lots of cabinet & counter space. Master bedroom has his & her closets and the Master bath is the perfect place to relax after a long day or enjoy sitting out on the patio watching the gorgeous Texas sunsets. This property has so much to offer, you will not be disappointed. Come take a look!