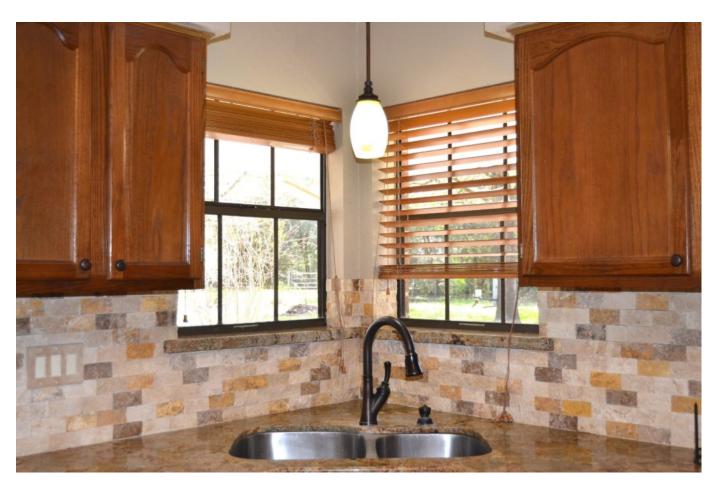

## Description:

This picturesque property includes gated entry, tree lined driveway, 2 ponds, several fruit & nut trees, workshop/She-shed & a quaint 3-2 home with 4 car car port. This rolling 22 acres gives you lots of room to roam so bring the family, pets, cattle & horses! Home offers carpet & tile flooring, lots of natural lighting, recessed lighting & ceiling fans throughout. Refrigerator, Washer & Dryer stay with the home! Kitchen has breakfast bar with seating for 3-4, Granite counter tops, stone back splash, walk-in pantry and lots of cabinet & counter space. Master bedroom has his & her closets and the Master bath is the perfect place to relax after a long day or enjoy sitting out on the patio watching the gorgeous Texas sunsets. This property has so much to offer, you will not be disappointed. Come take a look!