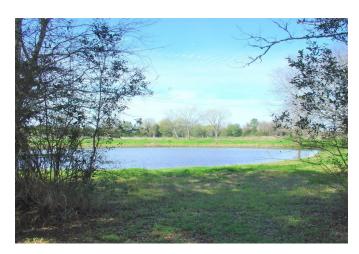

## Description:

This picturesque property includes gated entry, tree lined driveway, 2 ponds, several fruit & nut trees, workshop/She-shed & a quaint 3-2 home with 4 car car port. This rolling 22 acres gives you lots of room to roam so bring the family, pets, cattle & horses! Home offers carpet & tile flooring, lots of natural lighting, recessed lighting & ceiling fans throughout. Refrigerator, Washer & Dryer stay with the home! Kitchen has breakfast bar with seating for 3-4, Granite counter tops, stone back splash, walk-in pantry and lots of cabinet & counter space. Master bedroom has his & her closets and the Master bath is the perfect place to relax after a long day or enjoy sitting out on the patio watching the gorgeous Texas sunsets. This property has so much to offer, you will not be disappointed. Come take a look!