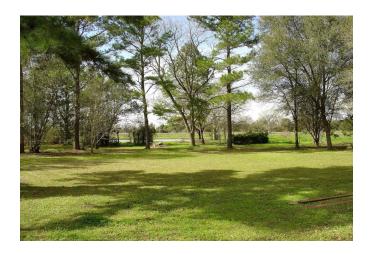

## Description:

This picturesque property includes gated entry, tree lined driveway, 2 ponds, several fruit & nut trees, workshop/She-shed & a quaint 3-2 home with 4 car car port. This rolling 22 acres gives you lots of room to roam so bring the family, pets, cattle & horses! Home offers carpet & tile flooring, lots of natural lighting, recessed lighting & ceiling fans throughout. Refrigerator, Washer & Dryer stay with the home! Kitchen has breakfast bar with seating for 3-4, Granite counter tops, stone back splash, walk-in pantry and lots of cabinet & counter space. Master bedroom has his & her closets and the Master bath is the perfect place to relax after a long day or enjoy sitting out on the patio watching the gorgeous Texas sunsets. This property has so much to offer, you will not be disappointed. Come take a look!