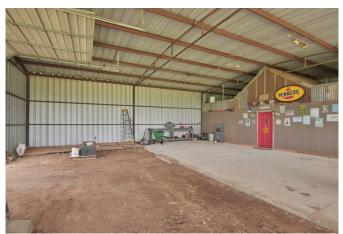

## Description:

If you are looking for your own piece of paradise look no further. This estate sits on just under 25 acres (24.5) with a custom 3 bedroom/3 bath home (including 2 primary suites) along with a guest house featuring covered parking. The outdoor entertainment area features a pool/spa, fire pit, horseshoe/Bocce court and outdoor covered kitchen with your own pizza oven. The property is fenced/cross-fenced and has a 15 acre hayfield plus 8 acres for grazing in wooded and open areas. Gated entry and circular drive provide convenience for you and your guests. Home and improvements located in the middle of the property for maximum privacy and spectacular views in all directions. Scenic sunrises and sunsets are a daily event. Country living at its finest with easy access to 290.