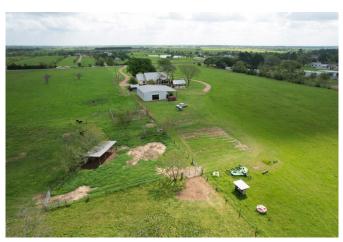

## Description:

If you are looking for your own piece of paradise look no further. This estate sits on just under 25 acres (24.5) with a custom 3 bedroom/3 bath home (including 2 primary suites) along with a guest house featuring covered parking. The outdoor entertainment area features a pool/spa, fire pit, horseshoe/Bocce court and outdoor covered kitchen with your own pizza oven. The property is fenced/cross-fenced and has a 15 acre hayfield plus 8 acres for grazing in wooded and open areas. Gated entry and circular drive provide convenience for you and your guests. Home and improvements located in the middle of the property for maximum privacy and spectacular views in all directions. Scenic sunrises and sunsets are a daily event. Country living at its finest with easy access to 290.