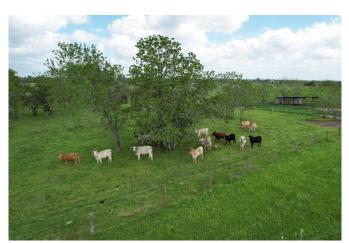

## Description:

If you are looking for your own piece of paradise look no further. This estate sits on just under 25 acres (24.5) with a custom 3 bedroom/3 bath home (including 2 primary suites) along with a guest house featuring covered parking. The outdoor entertainment area features a pool/spa, fire pit, horseshoe/Bocce court and outdoor covered kitchen with your own pizza oven. The property is fenced/cross-fenced and has a 15 acre hayfield plus 8 acres for grazing in wooded and open areas. Gated entry and circular drive provide convenience for you and your guests. Home and improvements located in the middle of the property for maximum privacy and spectacular views in all directions. Scenic sunrises and sunsets are a daily event. Country living at its finest with easy access to 290.