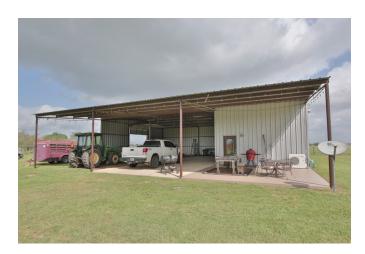

## Description:

If you are looking for your own piece of paradise look no further. This estate sits on just under 25 acres (24.5) with a custom 3 bedroom/3 bath home (including 2 primary suites) along with a guest house featuring covered parking. The outdoor entertainment area features a pool/spa, fire pit, horseshoe/Bocce court and outdoor covered kitchen with your own pizza oven. The property is fenced/cross-fenced and has a 15 acre hayfield plus 8 acres for grazing in wooded and open areas. Gated entry and circular drive provide convenience for you and your guests. Home and improvements located in the middle of the property for maximum privacy and spectacular views in all directions. Scenic sunrises and sunsets are a daily event. Country living at its finest with easy access to 290.