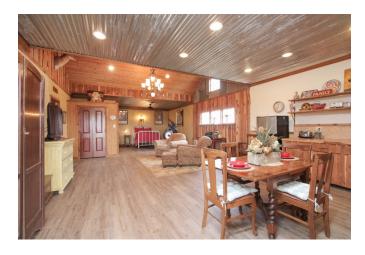

## Description:

If you are looking for your own piece of paradise look no further. This estate sits on just under 25 acres (24.5) with a custom 3 bedroom/3 bath home (including 2 primary suites) along with a guest house featuring covered parking. The outdoor entertainment area features a pool/spa, fire pit, horseshoe/Bocce court and outdoor covered kitchen with your own pizza oven. The property is fenced/cross-fenced and has a 15 acre hayfield plus 8 acres for grazing in wooded and open areas. Gated entry and circular drive provide convenience for you and your guests. Home and improvements located in the middle of the property for maximum privacy and spectacular views in all directions. Scenic sunrises and sunsets are a daily event. Country living at its finest with easy access to 290.