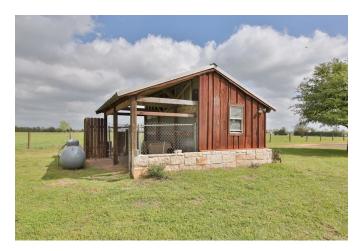

## Description:

If you are looking for your own piece of paradise look no further. This estate sits on just under 25 acres (24.5) with a custom 3 bedroom/3 bath home (including 2 primary suites) along with a guest house featuring covered parking. The outdoor entertainment area features a pool/spa, fire pit, horseshoe/Bocce court and outdoor covered kitchen with your own pizza oven. The property is fenced/cross-fenced and has a 15 acre hayfield plus 8 acres for grazing in wooded and open areas. Gated entry and circular drive provide convenience for you and your guests. Home and improvements located in the middle of the property for maximum privacy and spectacular views in all directions. Scenic sunrises and sunsets are a daily event. Country living at its finest with easy access to 290.