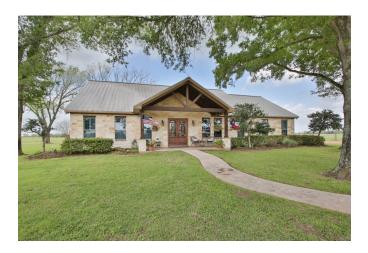

## Description:

If you are looking for your own piece of paradise look no further. This estate sits on just under 25 acres (24.5) with a custom 3 bedroom/3 bath home (including 2 primary suites) along with a guest house featuring covered parking. The outdoor entertainment area features a pool/spa, fire pit, horseshoe/Bocce court and outdoor covered kitchen with your own pizza oven. The property is fenced/cross-fenced and has a 15 acre hayfield plus 8 acres for grazing in wooded and open areas. Gated entry and circular drive provide convenience for you and your guests. Home and improvements located in the middle of the property for maximum privacy and spectacular views in all directions. Scenic sunrises and sunsets are a daily event. Country living at its finest with easy access to 290.