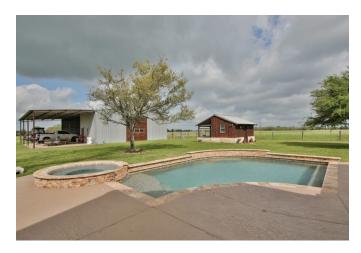

## Description:

If you are looking for your own piece of paradise look no further. This estate sits on just under 25 acres (24.5) with a custom 3 bedroom/3 bath home (including 2 primary suites) along with a guest house featuring covered parking. The outdoor entertainment area features a pool/spa, fire pit, horseshoe/Bocce court and outdoor covered kitchen with your own pizza oven. The property is fenced/cross-fenced and has a 15 acre hayfield plus 8 acres for grazing in wooded and open areas. Gated entry and circular drive provide convenience for you and your guests. Home and improvements located in the middle of the property for maximum privacy and spectacular views in all directions. Scenic sunrises and sunsets are a daily event. Country living at its finest with easy access to 290.