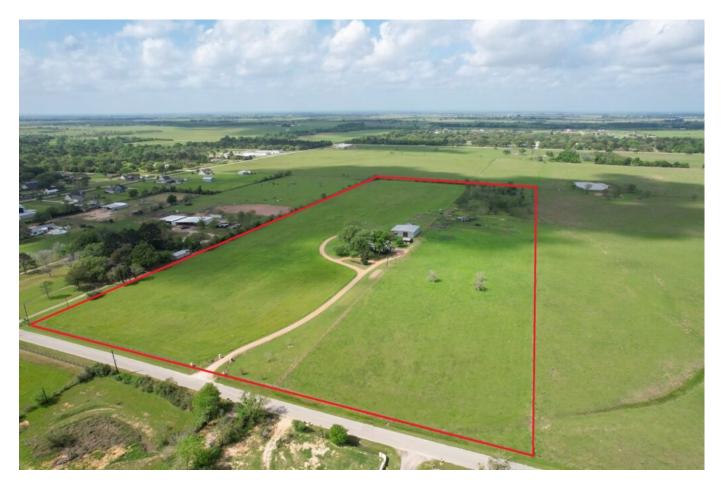

## Description:

If you are looking for your own piece of paradise look no further. This estate sits on just under 25 acres (24.5) with a custom 3 bedroom/3 bath home (including 2 primary suites) along with a guest house featuring covered parking. The outdoor entertainment area features a pool/spa, fire pit, horseshoe/Bocce court and outdoor covered kitchen with your own pizza oven. The property is fenced/cross-fenced and has a 15 acre hayfield plus 8 acres for grazing in wooded and open areas. Gated entry and circular drive provide convenience for you and your guests. Home and improvements located in the middle of the property for maximum privacy and spectacular views in all directions. Scenic sunrises and sunsets are a daily event. Country living at its finest with easy access to 290.

Acres: 25 County: Waller

List Price: \$1,990,000 State: TX

City: Waller Zip: 77484

Timothy Phelan

tphelan@WallerCountyLand.com 281-723-9656

Texas Real Estate Commision Information About Brokerage Service » | Texas Real Estate Commision Consumer Protection Notice »