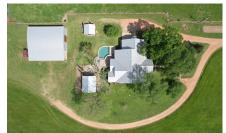

## Description:

If you are looking for your own piece of paradise look no further. This estate sits on just under 25 acres (24.5) with a custom 3 bedroom/3 bath home (including 2 primary suites) along with a guest house featuring covered parking. The outdoor entertainment area features a pool/spa, fire pit, horseshoe/Bocce court and outdoor covered kitchen with your own pizza oven. The property is fenced/cross-fenced and has a 15 acre hayfield plus 8 acres for grazing in wooded and open areas. Gated entry and circular drive provide convenience for you and your guests. Home and improvements located in the middle of the property for maximum privacy and spectacular views in all directions. Scenic sunrises and sunsets are a daily event. Country living at its finest with easy access to 290.