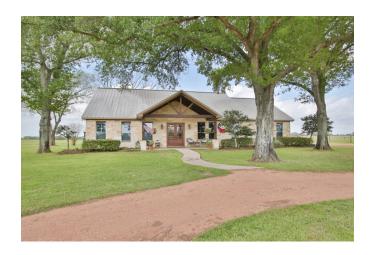

## Description:

If you are looking for your own piece of paradise look no further. This estate sits on just under 25 acres (24.5) with a custom 3 bedroom/3 bath home (including 2 primary suites) along with a guest house featuring covered parking. The outdoor entertainment area features a pool/spa, fire pit, horseshoe/Bocce court and outdoor covered kitchen with your own pizza oven. The property is fenced/cross-fenced and has a 15 acre hayfield plus 8 acres for grazing in wooded and open areas. Gated entry and circular drive provide convenience for you and your guests. Home and improvements located in the middle of the property for maximum privacy and spectacular views in all directions. Scenic sunrises and sunsets are a daily event. Country living at its finest with easy access to 290.