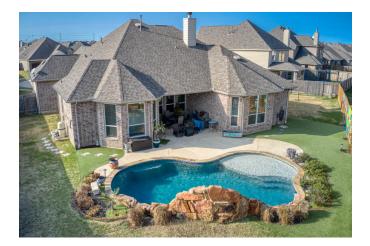

## Description:

Beautiful well appointed single story home in desirable Stone Creek Ranch. Oversized lot on culde-sac with no back neighbors makes this a private location. Home features 3 bedrooms, 3 full baths including Hollywood bath with walk-in shower, open floor plan with hardwood floors & porcelain tile, double recessed ceiling in primary suite, waffled 12' ceiling in living room, level 4 granite countertops in Kitchen & Baths. Large island kitchen. Recently painted. Fully fenced huge back yard features in ground pool complete with waterfall. Pool installed 2017 has artificial turf surrounding it. 10 zone sprinkler system.

Enjoy entertaining from covered porch with ceiling fan. Oversized 3 car garage. Minutes from Highway 290 with easy access to Grand Parkway.

Acres: Call for Info List Price: \$479,000 City: Hockley

County: Harris State: TX Zip: 77447