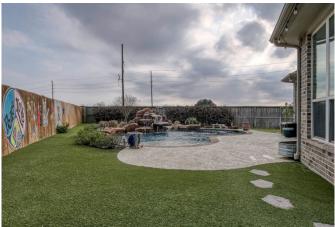

## Description:

Beautiful well appointed single story home in desirable Stone Creek Ranch. Oversized lot on culde-sac with no back neighbors makes this a private location. Home features 3 bedrooms, 3 full baths including Hollywood bath with walk-in shower, open floor plan with hardwood floors & porcelain tile, double recessed ceiling in primary suite, waffled 12' ceiling in living room, level 4 granite countertops in Kitchen & Baths. Large island kitchen. Recently painted. Fully fenced huge back yard features in ground pool complete with waterfall. Pool installed 2017 has artificial turf surrounding it. 10 zone sprinkler system.