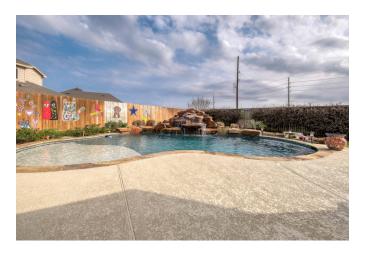

## Description:

Beautiful well appointed single story home in desirable Stone Creek Ranch. Oversized lot on culde-sac with no back neighbors makes this a private location. Home features 3 bedrooms, 3 full baths including Hollywood bath with walk-in shower, open floor plan with hardwood floors & porcelain tile, double recessed ceiling in primary suite, waffled 12' ceiling in living room, level 4 granite countertops in Kitchen & Baths. Large island kitchen. Recently painted. Fully fenced huge back yard features in ground pool complete with waterfall. Pool installed 2017 has artificial turf surrounding it. 10 zone sprinkler system.