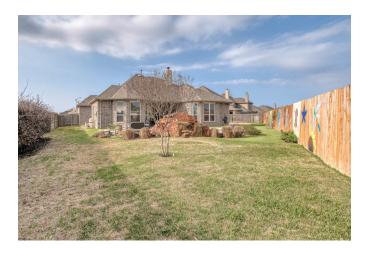

## Description:

Beautiful well appointed single story home in desirable Stone Creek Ranch. Oversized lot on culde-sac with no back neighbors makes this a private location. Home features 3 bedrooms, 3 full baths including Hollywood bath with walk-in shower, open floor plan with hardwood floors & porcelain tile, double recessed ceiling in primary suite, waffled 12' ceiling in living room, level 4 granite countertops in Kitchen & Baths. Large island kitchen. Recently painted. Fully fenced huge back yard features in ground pool complete with waterfall. Pool installed 2017 has artificial turf surrounding it. 10 zone sprinkler system.

Enjoy entertaining from covered porch with ceiling fan. Oversized 3 car garage. Minutes from Highway 290 with easy access to Grand Parkway.

Acres: Call for Info List Price: \$479,000 City: Hockley

County: Harris State: TX Zip: 77447