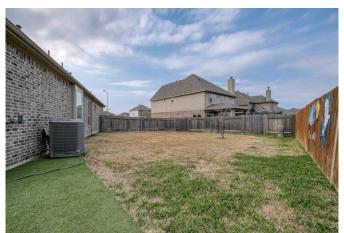

## Description:

Beautiful well appointed single story home in desirable Stone Creek Ranch. Oversized lot on culde-sac with no back neighbors makes this a private location. Home features 3 bedrooms, 3 full baths including Hollywood bath with walk-in shower, open floor plan with hardwood floors & porcelain tile, double recessed ceiling in primary suite, waffled 12' ceiling in living room, level 4 granite countertops in Kitchen & Baths. Large island kitchen. Recently painted. Fully fenced huge back yard features in ground pool complete with waterfall. Pool installed 2017 has artificial turf surrounding it. 10 zone sprinkler system.

Enjoy entertaining from covered porch with ceiling fan. Oversized 3 car garage. Minutes from Highway 290 with easy access to Grand Parkway.

Acres: Call for Info List Price: \$479,000 City: Hockley

County: Harris State: TX Zip: 77447