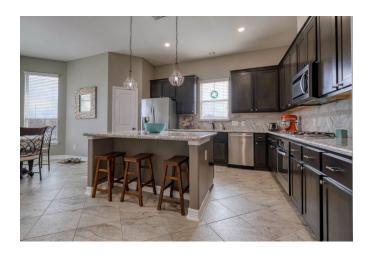

## Description:

Beautiful well appointed single story home in desirable Stone Creek Ranch. Oversized lot on culde-sac with no back neighbors makes this a private location. Home features 3 bedrooms, 3 full baths including Hollywood bath with walk-in shower, open floor plan with hardwood floors & porcelain tile, double recessed ceiling in primary suite, waffled 12' ceiling in living room, level 4 granite countertops in Kitchen & Baths. Large island kitchen. Recently painted. Fully fenced huge back yard features in ground pool complete with waterfall. Pool installed 2017 has artificial turf surrounding it. 10 zone sprinkler system.