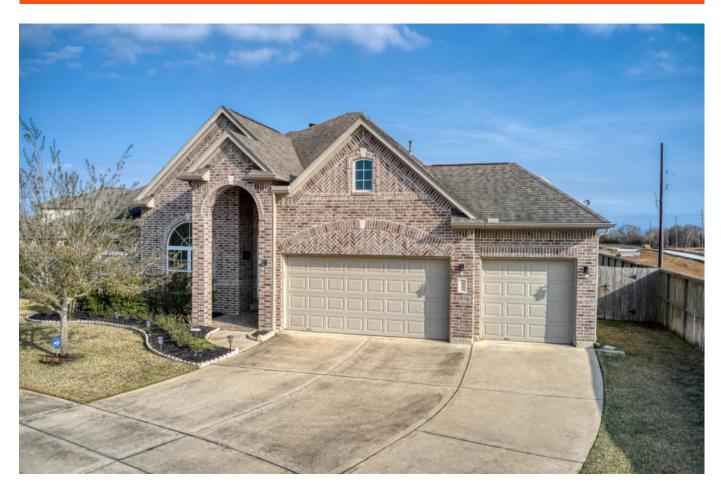

## 16002 Sydneyann Dr. - List Price: \$479,000

Property Type: Residential

VIEW ON MAP

## Description:

Beautiful well appointed single story home in desirable Stone Creek Ranch. Oversized lot on culde-sac with no back neighbors makes this a private location. Home features 3 bedrooms, 3 full baths including Hollywood bath with walk-in shower, open floor plan with hardwood floors & porcelain tile, double recessed ceiling in primary suite, waffled 12' ceiling in living room, level 4 granite countertops in Kitchen & Baths. Large island kitchen. Recently painted. Fully fenced huge back yard features in ground pool complete with waterfall. Pool installed 2017 has artificial turf surrounding it. 10 zone sprinkler system.

Enjoy entertaining from covered porch with ceiling fan. Oversized 3 car garage. Minutes from Highway 290 with easy access to Grand Parkway.

Acres: Call for Info List Price: \$479,000 City: Hockley

County: Harris State: TX Zip: 77447