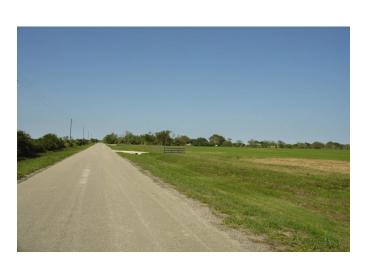

## Description:

Nice, gently sloping grassland with a few trees. Nice entrance, seller is fencing with 5 strand barbed wire fence with cedar posts. Lightly restricted. Large property across street with nothing to obstruct viewing of sunrises/sunsets. Electricity easily available. Easy access off FM 362. Just 5 minutes from Waller and Hwy. 290. Horses allowed, Waller ISD.