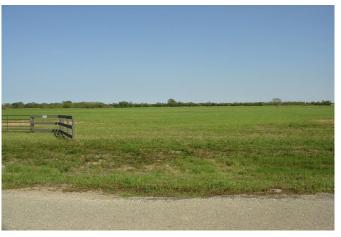

## Description:

Nice, gently sloping grassland with a few trees. Nice entrance, seller is fencing with 5 strand barbed wire fence with cedar posts. Lightly restricted. Large property across street with nothing to obstruct viewing of sunrises/sunsets. Electricity easily available. Easy access off FM 362. Just 5 minutes from Waller and Hwy. 290. Horses allowed, Waller ISD.