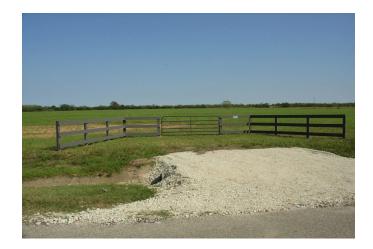

## Description:

Nice, gently sloping grassland with a few trees. Nice entrance, seller is fencing with 5 strand barbed wire fence with cedar posts. Lightly restricted. Large property across street with nothing to obstruct viewing of sunrises/sunsets. Electricity easily available. Easy access off FM 362. Just 5 minutes from Waller and Hwy. 290. Horses allowed, Waller ISD.