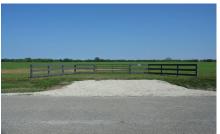

## Description:

Nice, gently sloping grassland with a few trees. Nice entrance, seller is fencing with 5 strand barbed wire fence with cedar posts. Lightly restricted. Large property across street with nothing to obstruct viewing of sunrises/sunsets. Electricity easily available. Easy access off FM 362. Just 5 minutes from Waller and Hwy. 290. Horses allowed, Waller ISD.