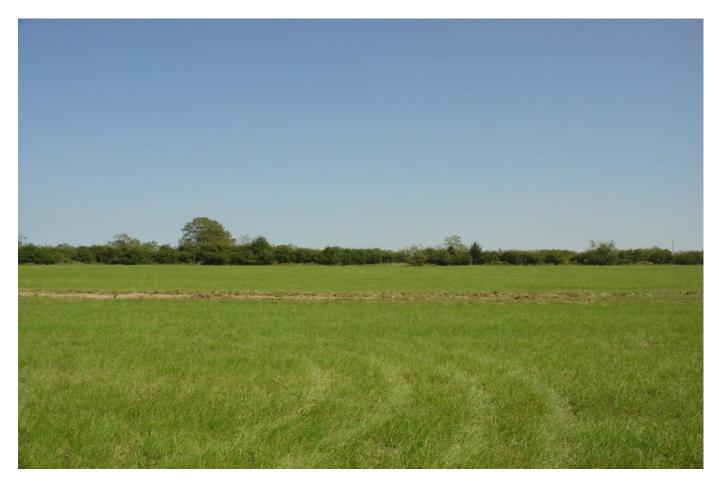

## Description:

Nice, gently sloping grassland with a few trees. Nice entrance, seller is fencing with 5 strand barbed wire fence with cedar posts. Lightly restricted. Large property across street with nothing to obstruct viewing of sunrises/sunsets. Electricity easily available. Easy access off FM 362. Just 5 minutes from Waller and Hwy. 290. Horses allowed, Waller ISD.