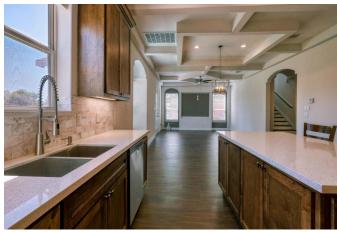

## Description:

RARE FIND: Beautiful 4-bedroom, 3-bath home in coveted Sky Lakes neighborhood just south of Waller. Built in 2020, this home features a spacious open floor plan with high ceilings, 8ft. doors, crown molding, beautiful flooring, neutral paint tones & a great covered patio. The large island kitchen has quartz countertops, 42" cabinets, under cabinet lighting, breakfast bar, walkin pantry, stainless steel appliances & complete with refrigerator. Located upstairs is a gameroom, 2 secondary bedrooms with full bath, utility room & master suite. The very spacious master will accommodate oversized furniture & the large en-suite has a double vanity, huge shower & walk-in closet with built-in chest. The 4th bedroom along with a full bathroom is located downstairs. It would make a great guest room or serve as a study. This home sits on a 1/4-acre lot with no rear neighbors or neighbors across the street. No flood plain. Restricted well-located neighborhood with easy access. This is a" MUST-SEE"!