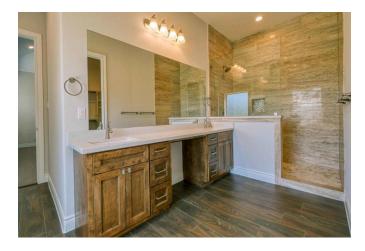

## Description:

RARE FIND: Beautiful 4-bedroom, 3-bath home in coveted Sky Lakes neighborhood just south of Waller. Built in 2020, this home features a spacious open floor plan with high ceilings, 8ft. doors, crown molding, beautiful flooring, neutral paint tones & a great covered patio. The large island kitchen has quartz countertops, 42" cabinets, under cabinet lighting, breakfast bar, walkin pantry, stainless steel appliances & complete with refrigerator. Located upstairs is a gameroom, 2 secondary bedrooms with full bath, utility room & master suite. The very spacious master will accommodate oversized furniture & the large en-suite has a double vanity, huge shower & walk-in closet with built-in chest. The 4th bedroom along with a full bathroom is located downstairs. It would make a great guest room or serve as a study. This home sits on a 1/4-acre lot with no rear neighbors or neighbors across the street. No flood plain. Restricted well-located neighborhood with easy access. This is a" MUST-SEE"!