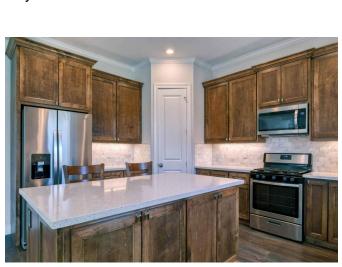

## Description:

RARE FIND: Beautiful 4-bedroom, 3-bath home in coveted Sky Lakes neighborhood just south of Waller. Built in 2020, this home features a spacious open floor plan with high ceilings, 8ft. doors, crown molding, beautiful flooring, neutral paint tones & a great covered patio. The large island kitchen has quartz countertops, 42" cabinets, under cabinet lighting, breakfast bar, walkin pantry, stainless steel appliances & complete with refrigerator. Located upstairs is a gameroom, 2 secondary bedrooms with full bath, utility room & master suite. The very spacious master will accommodate oversized furniture & the large en-suite has a double vanity, huge shower & walk-in closet with built-in chest. The 4th bedroom along with a full bathroom is located downstairs. It would make a great guest room or serve as a study. This home sits on a 1/4-acre lot with no rear neighbors or neighbors across the street. No flood plain. Restricted well-located neighborhood with easy access. This is a" MUST-SEE"!