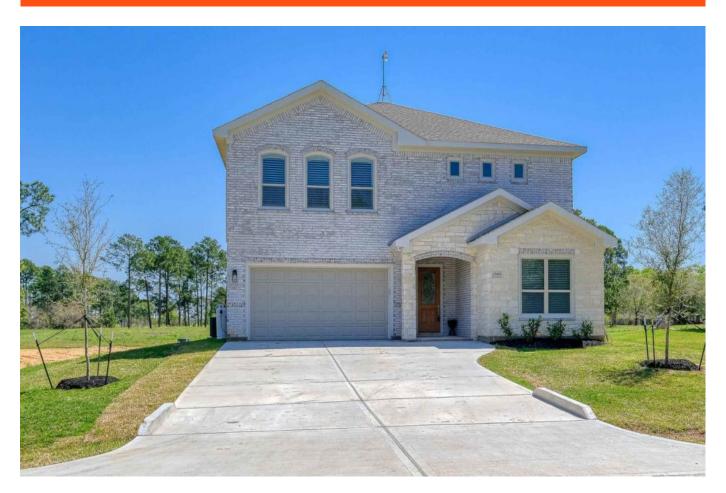

## 15800 Kitty Hawk - List Price: \$418,000

Property Type: Residential

## Description:

RARE FIND: Beautiful 4-bedroom, 3-bath home in coveted Sky Lakes neighborhood just south of Waller. Built in 2020, this home features a spacious open floor plan with high ceilings, 8ft. doors, crown molding, beautiful flooring, neutral paint tones & a great covered patio. The large island kitchen has quartz countertops, 42" cabinets, under cabinet lighting, breakfast bar, walkin pantry, stainless steel appliances & complete with refrigerator. Located upstairs is a gameroom, 2 secondary bedrooms with full bath, utility room & master suite. The very spacious master will accommodate oversized furniture & the large en-suite has a double vanity, huge shower & walk-in closet with built-in chest. The 4th bedroom along with a full bathroom is located downstairs. It would make a great guest room or serve as a study. This home sits on a 1/4-acre lot with no rear neighbors or neighbors across the street. No flood plain. Restricted well-located neighborhood with easy access. This is a" MUST-SEE"!