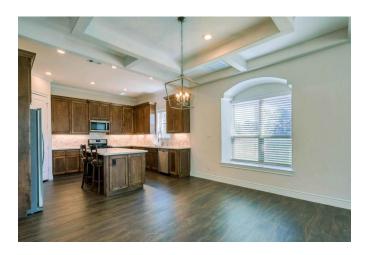

## Description:

RARE FIND: Beautiful 4-bedroom, 3-bath home in coveted Sky Lakes neighborhood just south of Waller. Built in 2020, this home features a spacious open floor plan with high ceilings, 8ft. doors, crown molding, beautiful flooring, neutral paint tones & a great covered patio. The large island kitchen has quartz countertops, 42" cabinets, under cabinet lighting, breakfast bar, walkin pantry, stainless steel appliances & complete with refrigerator. Located upstairs is a gameroom, 2 secondary bedrooms with full bath, utility room & master suite. The very spacious master will accommodate oversized furniture & the large en-suite has a double vanity, huge shower & walk-in closet with built-in chest. The 4th bedroom along with a full bathroom is located downstairs. It would make a great guest room or serve as a study. This home sits on a 1/4-acre lot with no rear neighbors or neighbors across the street. No flood plain. Restricted well-located neighborhood with easy access. This is a" MUST-SEE"!