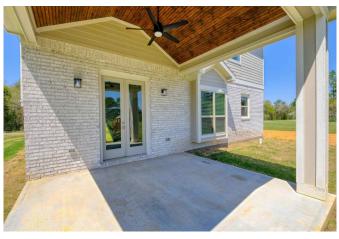

## Description:

RARE FIND: Beautiful 4-bedroom, 3-bath home in coveted Sky Lakes neighborhood just south of Waller. Built in 2020, this home features a spacious open floor plan with high ceilings, 8ft. doors, crown molding, beautiful flooring, neutral paint tones & a great covered patio. The large island kitchen has quartz countertops, 42" cabinets, under cabinet lighting, breakfast bar, walkin pantry, stainless steel appliances & complete with refrigerator. Located upstairs is a gameroom, 2 secondary bedrooms with full bath, utility room & master suite. The very spacious master will accommodate oversized furniture & the large en-suite has a double vanity, huge shower & walk-in closet with built-in chest. The 4th bedroom along with a full bathroom is located downstairs. It would make a great guest room or serve as a study. This home sits on a 1/4-acre lot with no rear neighbors or neighbors across the street. No flood plain. Restricted well-located neighborhood with easy access. This is a" MUST-SEE"!