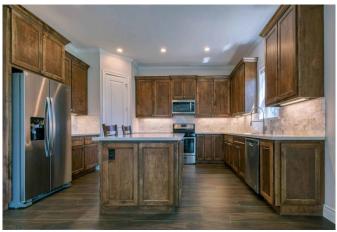

## Description:

RARE FIND: Beautiful 4-bedroom, 3-bath home in coveted Sky Lakes neighborhood just south of Waller. Built in 2020, this home features a spacious open floor plan with high ceilings, 8ft. doors, crown molding, beautiful flooring, neutral paint tones & a great covered patio. The large island kitchen has quartz countertops, 42" cabinets, under cabinet lighting, breakfast bar, walkin pantry, stainless steel appliances & complete with refrigerator. Located upstairs is a gameroom, 2 secondary bedrooms with full bath, utility room & master suite. The very spacious master will accommodate oversized furniture & the large en-suite has a double vanity, huge shower & walk-in closet with built-in chest. The 4th bedroom along with a full bathroom is located downstairs. It would make a great guest room or serve as a study. This home sits on a 1/4-acre lot with no rear neighbors or neighbors across the street. No flood plain. Restricted well-located neighborhood with easy access. This is a" MUST-SEE"!