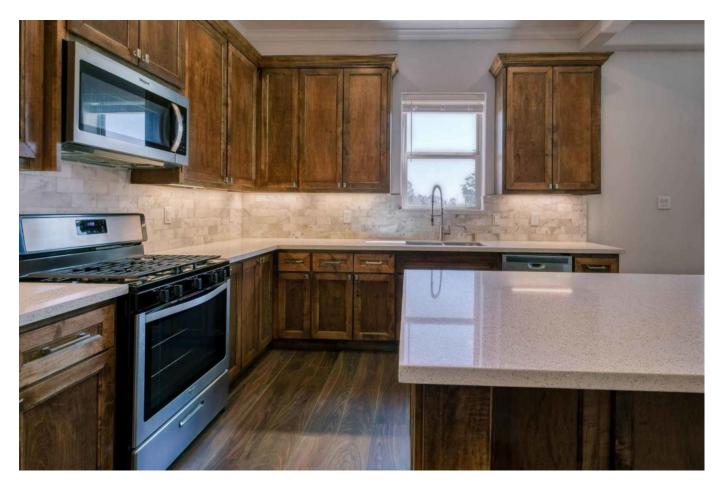

## Description:

RARE FIND: Beautiful 4-bedroom, 3-bath home in coveted Sky Lakes neighborhood just south of Waller. Built in 2020, this home features a spacious open floor plan with high ceilings, 8ft. doors, crown molding, beautiful flooring, neutral paint tones & a great covered patio. The large island kitchen has quartz countertops, 42" cabinets, under cabinet lighting, breakfast bar, walkin pantry, stainless steel appliances & complete with refrigerator. Located upstairs is a gameroom, 2 secondary bedrooms with full bath, utility room & master suite. The very spacious master will accommodate oversized furniture & the large en-suite has a double vanity, huge shower & walk-in closet with built-in chest. The 4th bedroom along with a full bathroom is located downstairs. It would make a great guest room or serve as a study. This home sits on a 1/4-acre lot with no rear neighbors or neighbors across the street. No flood plain. Restricted well-located neighborhood with easy access. This is a" MUST-SEE"!