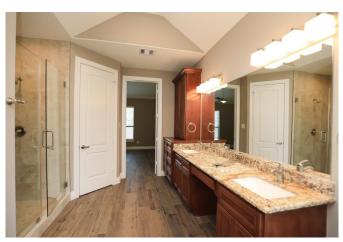

## Description:

PRICED TO SELL! MOVE IN READY! 2-story home in established neighborhood South of Hwy. 290. New construction recently completed. This gorgeous 3-2-2 home has wood-look porcelain tile flooring & carpet, 8' tall interior doors, tray ceilings throughout, Island kitchen, Granite counter tops, large walk-in pantry, lots of windows that provide natural lighting, large master bath to relax in after a long day at work, Bonus room upstairs, covered patio that over looks the green space. Garage large enough for 2 full size SUV's or trucks & over-sized garage doors. Refrigerator included! Waller ISD. No flood plain. Come take a look!