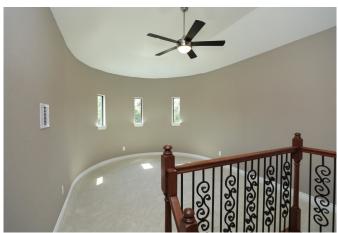

## Description:

PRICED TO SELL! MOVE IN READY! 2-story home in established neighborhood South of Hwy. 290. New construction recently completed. This gorgeous 3-2-2 home has wood-look porcelain tile flooring & carpet, 8' tall interior doors, tray ceilings throughout, Island kitchen, Granite counter tops, large walk-in pantry, lots of windows that provide natural lighting, large master bath to relax in after a long day at work, Bonus room upstairs, covered patio that over looks the green space. Garage large enough for 2 full size SUV's or trucks & over-sized garage doors. Refrigerator included! Waller ISD. No flood plain. Come take a look!