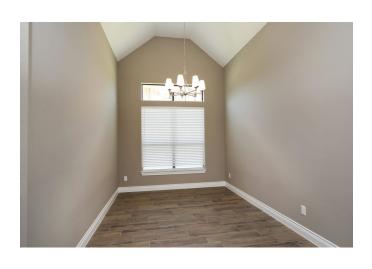

## Description:

PRICED TO SELL! MOVE IN READY! 2-story home in established neighborhood South of Hwy. 290. New construction recently completed. This gorgeous 3-2-2 home has wood-look porcelain tile flooring & carpet, 8' tall interior doors, tray ceilings throughout, Island kitchen, Granite counter tops, large walk-in pantry, lots of windows that provide natural lighting, large master bath to relax in after a long day at work, Bonus room upstairs, covered patio that over looks the green space. Garage large enough for 2 full size SUV's or trucks & over-sized garage doors. Refrigerator included! Waller ISD. No flood plain. Come take a look!