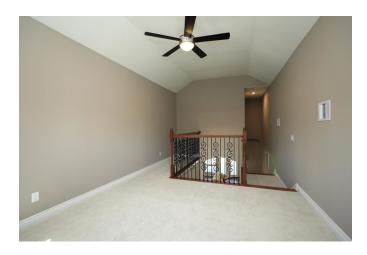

## Description:

PRICED TO SELL! MOVE IN READY! 2-story home in established neighborhood South of Hwy. 290. New construction recently completed. This gorgeous 3-2-2 home has wood-look porcelain tile flooring & carpet, 8' tall interior doors, tray ceilings throughout, Island kitchen, Granite counter tops, large walk-in pantry, lots of windows that provide natural lighting, large master bath to relax in after a long day at work, Bonus room upstairs, covered patio that over looks the green space. Garage large enough for 2 full size SUV's or trucks & over-sized garage doors. Refrigerator included! Waller ISD. No flood plain. Come take a look!