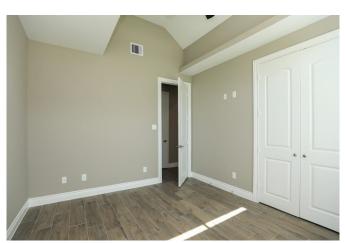

## Description:

PRICED TO SELL! MOVE IN READY! 2-story home in established neighborhood South of Hwy. 290. New construction recently completed. This gorgeous 3-2-2 home has wood-look porcelain tile flooring & carpet, 8' tall interior doors, tray ceilings throughout, Island kitchen, Granite counter tops, large walk-in pantry, lots of windows that provide natural lighting, large master bath to relax in after a long day at work, Bonus room upstairs, covered patio that over looks the green space. Garage large enough for 2 full size SUV's or trucks & over-sized garage doors. Refrigerator included! Waller ISD. No flood plain. Come take a look!