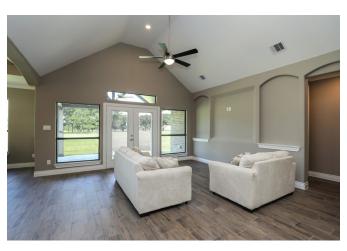

## Description:

PRICED TO SELL! MOVE IN READY! 2-story home in established neighborhood South of Hwy. 290. New construction recently completed. This gorgeous 3-2-2 home has wood-look porcelain tile flooring & carpet, 8' tall interior doors, tray ceilings throughout, Island kitchen, Granite counter tops, large walk-in pantry, lots of windows that provide natural lighting, large master bath to relax in after a long day at work, Bonus room upstairs, covered patio that over looks the green space. Garage large enough for 2 full size SUV's or trucks & over-sized garage doors. Refrigerator included! Waller ISD. No flood plain. Come take a look!