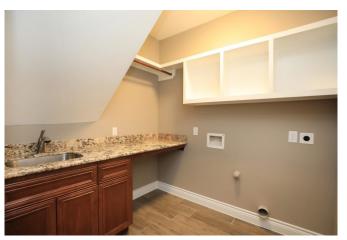

## Description:

PRICED TO SELL! MOVE IN READY! 2-story home in established neighborhood South of Hwy. 290. New construction recently completed. This gorgeous 3-2-2 home has wood-look porcelain tile flooring & carpet, 8' tall interior doors, tray ceilings throughout, Island kitchen, Granite counter tops, large walk-in pantry, lots of windows that provide natural lighting, large master bath to relax in after a long day at work, Bonus room upstairs, covered patio that over looks the green space. Garage large enough for 2 full size SUV's or trucks & over-sized garage doors. Refrigerator included! Waller ISD. No flood plain. Come take a look!