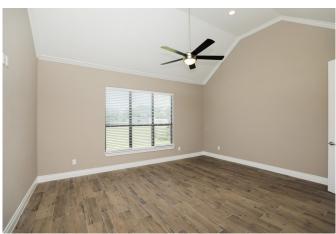

## Description:

PRICED TO SELL! MOVE IN READY! 2-story home in established neighborhood South of Hwy. 290. New construction recently completed. This gorgeous 3-2-2 home has wood-look porcelain tile flooring & carpet, 8' tall interior doors, tray ceilings throughout, Island kitchen, Granite counter tops, large walk-in pantry, lots of windows that provide natural lighting, large master bath to relax in after a long day at work, Bonus room upstairs, covered patio that over looks the green space. Garage large enough for 2 full size SUV's or trucks & over-sized garage doors. Refrigerator included! Waller ISD. No flood plain. Come take a look!