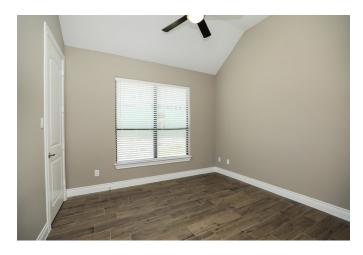

## Description:

PRICED TO SELL! MOVE IN READY! 2-story home in established neighborhood South of Hwy. 290. New construction recently completed. This gorgeous 3-2-2 home has wood-look porcelain tile flooring & carpet, 8' tall interior doors, tray ceilings throughout, Island kitchen, Granite counter tops, large walk-in pantry, lots of windows that provide natural lighting, large master bath to relax in after a long day at work, Bonus room upstairs, covered patio that over looks the green space. Garage large enough for 2 full size SUV's or trucks & over-sized garage doors. Refrigerator included! Waller ISD. No flood plain. Come take a look!