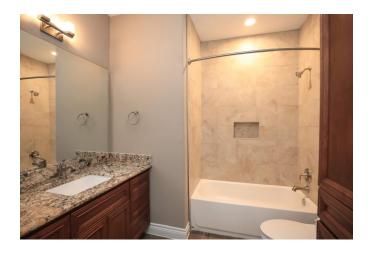

## Description:

PRICED TO SELL! MOVE IN READY! 2-story home in established neighborhood South of Hwy. 290. New construction recently completed. This gorgeous 3-2-2 home has wood-look porcelain tile flooring & carpet, 8' tall interior doors, tray ceilings throughout, Island kitchen, Granite counter tops, large walk-in pantry, lots of windows that provide natural lighting, large master bath to relax in after a long day at work, Bonus room upstairs, covered patio that over looks the green space. Garage large enough for 2 full size SUV's or trucks & over-sized garage doors. Refrigerator included! Waller ISD. No flood plain. Come take a look!