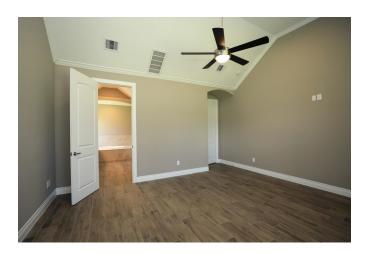

## Description:

PRICED TO SELL! MOVE IN READY! 2-story home in established neighborhood South of Hwy. 290. New construction recently completed. This gorgeous 3-2-2 home has wood-look porcelain tile flooring & carpet, 8' tall interior doors, tray ceilings throughout, Island kitchen, Granite counter tops, large walk-in pantry, lots of windows that provide natural lighting, large master bath to relax in after a long day at work, Bonus room upstairs, covered patio that over looks the green space. Garage large enough for 2 full size SUV's or trucks & over-sized garage doors. Refrigerator included! Waller ISD. No flood plain. Come take a look!