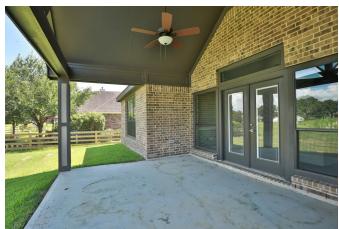

## Description:

PRICED TO SELL! MOVE IN READY! 2-story home in established neighborhood South of Hwy. 290. New construction recently completed. This gorgeous 3-2-2 home has wood-look porcelain tile flooring & carpet, 8' tall interior doors, tray ceilings throughout, Island kitchen, Granite counter tops, large walk-in pantry, lots of windows that provide natural lighting, large master bath to relax in after a long day at work, Bonus room upstairs, covered patio that over looks the green space. Garage large enough for 2 full size SUV's or trucks & over-sized garage doors. Refrigerator included! Waller ISD. No flood plain. Come take a look!