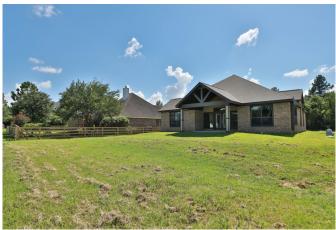

## Description:

PRICED TO SELL! MOVE IN READY! 2-story home in established neighborhood South of Hwy. 290. New construction recently completed. This gorgeous 3-2-2 home has wood-look porcelain tile flooring & carpet, 8' tall interior doors, tray ceilings throughout, Island kitchen, Granite counter tops, large walk-in pantry, lots of windows that provide natural lighting, large master bath to relax in after a long day at work, Bonus room upstairs, covered patio that over looks the green space. Garage large enough for 2 full size SUV's or trucks & over-sized garage doors. Refrigerator included! Waller ISD. No flood plain. Come take a look!