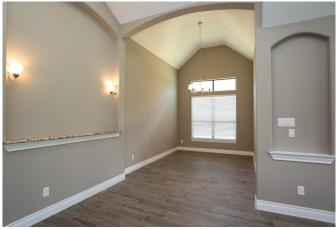

## Description:

PRICED TO SELL! MOVE IN READY! 2-story home in established neighborhood South of Hwy. 290. New construction recently completed. This gorgeous 3-2-2 home has wood-look porcelain tile flooring & carpet, 8' tall interior doors, tray ceilings throughout, Island kitchen, Granite counter tops, large walk-in pantry, lots of windows that provide natural lighting, large master bath to relax in after a long day at work, Bonus room upstairs, covered patio that over looks the green space. Garage large enough for 2 full size SUV's or trucks & over-sized garage doors. Refrigerator included! Waller ISD. No flood plain. Come take a look!