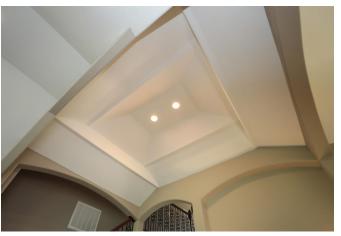

## Description:

PRICED TO SELL! MOVE IN READY! 2-story home in established neighborhood South of Hwy. 290. New construction recently completed. This gorgeous 3-2-2 home has wood-look porcelain tile flooring & carpet, 8' tall interior doors, tray ceilings throughout, Island kitchen, Granite counter tops, large walk-in pantry, lots of windows that provide natural lighting, large master bath to relax in after a long day at work, Bonus room upstairs, covered patio that over looks the green space. Garage large enough for 2 full size SUV's or trucks & over-sized garage doors. Refrigerator included! Waller ISD. No flood plain. Come take a look!