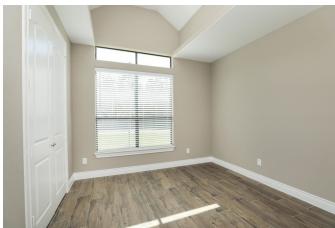

## Description:

PRICED TO SELL! MOVE IN READY! 2-story home in established neighborhood South of Hwy. 290. New construction recently completed. This gorgeous 3-2-2 home has wood-look porcelain tile flooring & carpet, 8' tall interior doors, tray ceilings throughout, Island kitchen, Granite counter tops, large walk-in pantry, lots of windows that provide natural lighting, large master bath to relax in after a long day at work, Bonus room upstairs, covered patio that over looks the green space. Garage large enough for 2 full size SUV's or trucks & over-sized garage doors. Refrigerator included! Waller ISD. No flood plain. Come take a look!