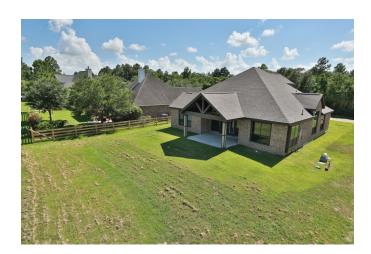

## Description:

PRICED TO SELL! MOVE IN READY! 2-story home in established neighborhood South of Hwy. 290. New construction recently completed. This gorgeous 3-2-2 home has wood-look porcelain tile flooring & carpet, 8' tall interior doors, tray ceilings throughout, Island kitchen, Granite counter tops, large walk-in pantry, lots of windows that provide natural lighting, large master bath to relax in after a long day at work, Bonus room upstairs, covered patio that over looks the green space. Garage large enough for 2 full size SUV's or trucks & over-sized garage doors. Refrigerator included! Waller ISD. No flood plain. Come take a look!