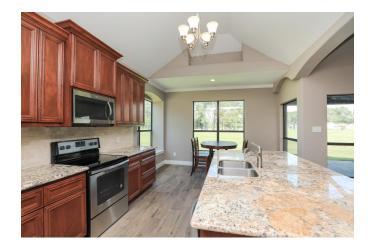

## Description:

PRICED TO SELL! MOVE IN READY! 2-story home in established neighborhood South of Hwy. 290. New construction recently completed. This gorgeous 3-2-2 home has wood-look porcelain tile flooring & carpet, 8' tall interior doors, tray ceilings throughout, Island kitchen, Granite counter tops, large walk-in pantry, lots of windows that provide natural lighting, large master bath to relax in after a long day at work, Bonus room upstairs, covered patio that over looks the green space. Garage large enough for 2 full size SUV's or trucks & over-sized garage doors. Refrigerator included! Waller ISD. No flood plain. Come take a look!