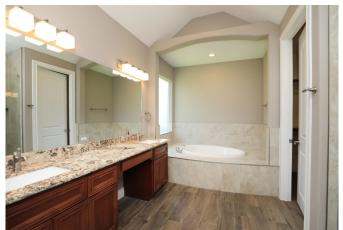

## Description:

PRICED TO SELL! MOVE IN READY! 2-story home in established neighborhood South of Hwy. 290. New construction recently completed. This gorgeous 3-2-2 home has wood-look porcelain tile flooring & carpet, 8' tall interior doors, tray ceilings throughout, Island kitchen, Granite counter tops, large walk-in pantry, lots of windows that provide natural lighting, large master bath to relax in after a long day at work, Bonus room upstairs, covered patio that over looks the green space. Garage large enough for 2 full size SUV's or trucks & over-sized garage doors. Refrigerator included! Waller ISD. No flood plain. Come take a look!