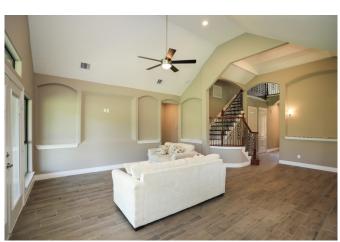

## Description:

PRICED TO SELL! MOVE IN READY! 2-story home in established neighborhood South of Hwy. 290. New construction recently completed. This gorgeous 3-2-2 home has wood-look porcelain tile flooring & carpet, 8' tall interior doors, tray ceilings throughout, Island kitchen, Granite counter tops, large walk-in pantry, lots of windows that provide natural lighting, large master bath to relax in after a long day at work, Bonus room upstairs, covered patio that over looks the green space. Garage large enough for 2 full size SUV's or trucks & over-sized garage doors. Refrigerator included! Waller ISD. No flood plain. Come take a look!