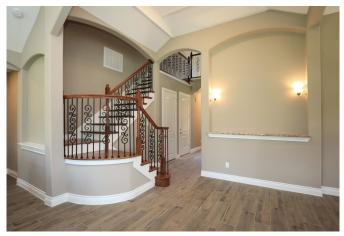

## Description:

PRICED TO SELL! MOVE IN READY! 2-story home in established neighborhood South of Hwy. 290. New construction recently completed. This gorgeous 3-2-2 home has wood-look porcelain tile flooring & carpet, 8' tall interior doors, tray ceilings throughout, Island kitchen, Granite counter tops, large walk-in pantry, lots of windows that provide natural lighting, large master bath to relax in after a long day at work, Bonus room upstairs, covered patio that over looks the green space. Garage large enough for 2 full size SUV's or trucks & over-sized garage doors. Refrigerator included! Waller ISD. No flood plain. Come take a look!