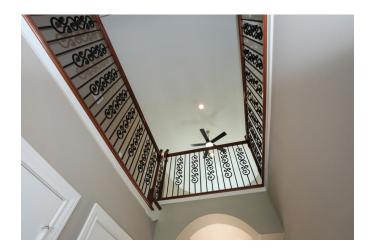

## Description:

PRICED TO SELL! MOVE IN READY! 2-story home in established neighborhood South of Hwy. 290. New construction recently completed. This gorgeous 3-2-2 home has wood-look porcelain tile flooring & carpet, 8' tall interior doors, tray ceilings throughout, Island kitchen, Granite counter tops, large walk-in pantry, lots of windows that provide natural lighting, large master bath to relax in after a long day at work, Bonus room upstairs, covered patio that over looks the green space. Garage large enough for 2 full size SUV's or trucks & over-sized garage doors. Refrigerator included! Waller ISD. No flood plain. Come take a look!