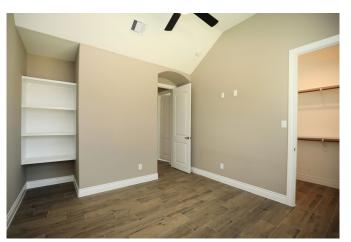

## Description:

PRICED TO SELL! MOVE IN READY! 2-story home in established neighborhood South of Hwy. 290. New construction recently completed. This gorgeous 3-2-2 home has wood-look porcelain tile flooring & carpet, 8' tall interior doors, tray ceilings throughout, Island kitchen, Granite counter tops, large walk-in pantry, lots of windows that provide natural lighting, large master bath to relax in after a long day at work, Bonus room upstairs, covered patio that over looks the green space. Garage large enough for 2 full size SUV's or trucks & over-sized garage doors. Refrigerator included! Waller ISD. No flood plain. Come take a look!