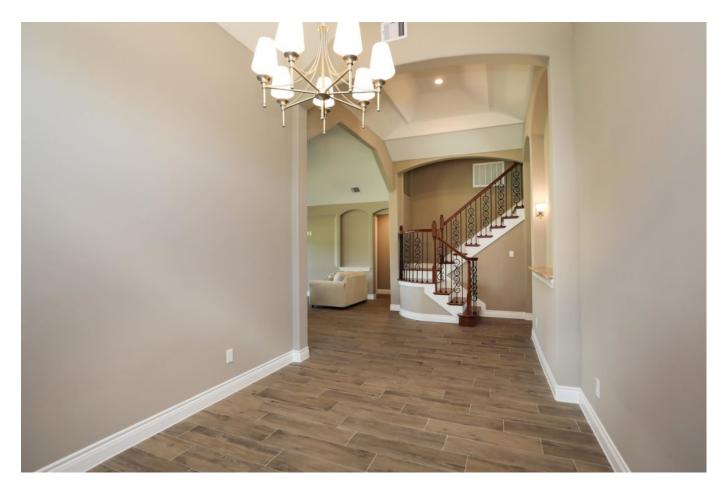

## Description:

PRICED TO SELL! MOVE IN READY! 2-story home in established neighborhood South of Hwy. 290. New construction recently completed. This gorgeous 3-2-2 home has wood-look porcelain tile flooring & carpet, 8' tall interior doors, tray ceilings throughout, Island kitchen, Granite counter tops, large walk-in pantry, lots of windows that provide natural lighting, large master bath to relax in after a long day at work, Bonus room upstairs, covered patio that over looks the green space. Garage large enough for 2 full size SUV's or trucks & over-sized garage doors. Refrigerator included! Waller ISD. No flood plain. Come take a look!