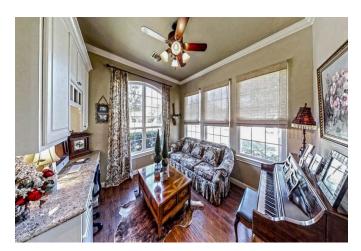

## Description:

This charming 2-story custom brick home located in desirable subdivision has 4 bedrooms, 2.5 baths and 2 car garage. Home features beautiful wood flooring in main areas & carpeted bedrooms. Living room has a 2-story stone fireplace, lots of natural lighting & built-in entertainment center. Island kitchen has recessed lighting, bench seating, Stainless appliances, lots of counter & storage space, Breakfast bar seats 3 and also has a breakfast nook. Home includes formal Dining room and an office/library! Master on first floor w/large walk-in closet. Lots of mature landscaping. Pride of ownership shows inside and out!