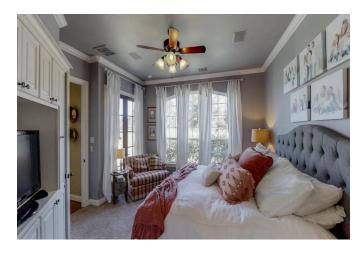

## Description:

This charming 2-story custom brick home located in desirable subdivision has 4 bedrooms, 2.5 baths and 2 car garage. Home features beautiful wood flooring in main areas & carpeted bedrooms. Living room has a 2-story stone fireplace, lots of natural lighting & built-in entertainment center. Island kitchen has recessed lighting, bench seating, Stainless appliances, lots of counter & storage space, Breakfast bar seats 3 and also has a breakfast nook. Home includes formal Dining room and an office/library! Master on first floor w/large walk-in closet. Lots of mature landscaping. Pride of ownership shows inside and out!