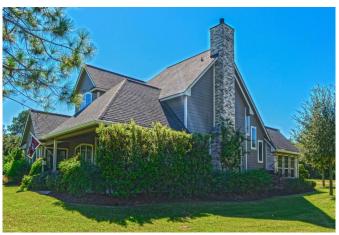

## Description:

This charming 2-story custom brick home located in desirable subdivision has 4 bedrooms, 2.5 baths and 2 car garage. Home features beautiful wood flooring in main areas & carpeted bedrooms. Living room has a 2-story stone fireplace, lots of natural lighting & built-in entertainment center. Island kitchen has recessed lighting, bench seating, Stainless appliances, lots of counter & storage space, Breakfast bar seats 3 and also has a breakfast nook. Home includes formal Dining room and an office/library! Master on first floor w/large walk-in closet. Lots of mature landscaping. Pride of ownership shows inside and out!