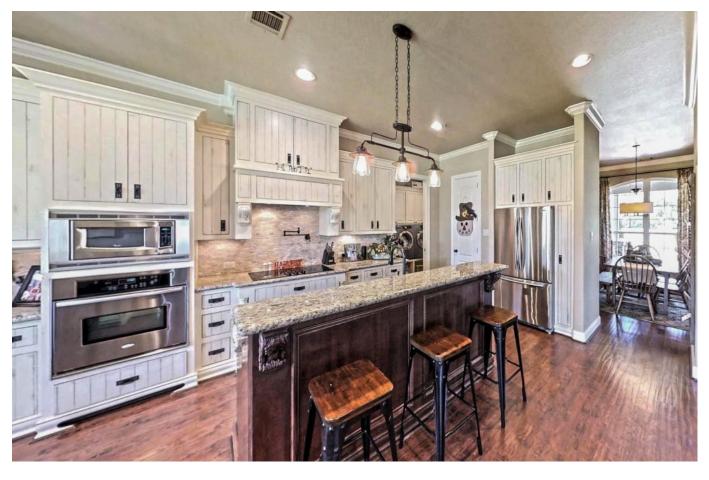

## Description:

This charming 2-story custom brick home located in desirable subdivision has 4 bedrooms, 2.5 baths and 2 car garage. Home features beautiful wood flooring in main areas & carpeted bedrooms. Living room has a 2-story stone fireplace, lots of natural lighting & built-in entertainment center. Island kitchen has recessed lighting, bench seating, Stainless appliances, lots of counter & storage space, Breakfast bar seats 3 and also has a breakfast nook. Home includes formal Dining room and an office/library! Master on first floor w/large walk-in closet. Lots of mature landscaping. Pride of ownership shows inside and out!