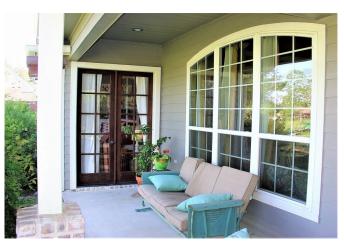

## Description:

This charming 2-story custom brick home located in desirable subdivision has 4 bedrooms, 2.5 baths and 2 car garage. Home features beautiful wood flooring in main areas & carpeted bedrooms. Living room has a 2-story stone fireplace, lots of natural lighting & built-in entertainment center. Island kitchen has recessed lighting, bench seating, Stainless appliances, lots of counter & storage space, Breakfast bar seats 3 and also has a breakfast nook. Home includes formal Dining room and an office/library! Master on first floor w/large walk-in closet. Lots of mature landscaping. Pride of ownership shows inside and out!