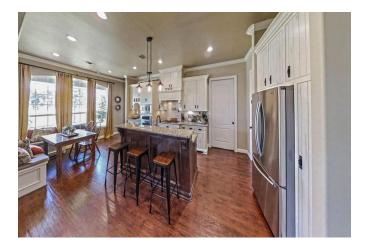

## Description:

This charming 2-story custom brick home located in desirable subdivision has 4 bedrooms, 2.5 baths and 2 car garage. Home features beautiful wood flooring in main areas & carpeted bedrooms. Living room has a 2-story stone fireplace, lots of natural lighting & built-in entertainment center. Island kitchen has recessed lighting, bench seating, Stainless appliances, lots of counter & storage space, Breakfast bar seats 3 and also has a breakfast nook. Home includes formal Dining room and an office/library! Master on first floor w/large walk-in closet. Lots of mature landscaping. Pride of ownership shows inside and out!