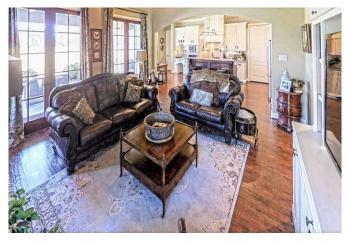

## Description:

This charming 2-story custom brick home located in desirable subdivision has 4 bedrooms, 2.5 baths and 2 car garage. Home features beautiful wood flooring in main areas & carpeted bedrooms. Living room has a 2-story stone fireplace, lots of natural lighting & built-in entertainment center. Island kitchen has recessed lighting, bench seating, Stainless appliances, lots of counter & storage space, Breakfast bar seats 3 and also has a breakfast nook. Home includes formal Dining room and an office/library! Master on first floor w/large walk-in closet. Lots of mature landscaping. Pride of ownership shows inside and out!