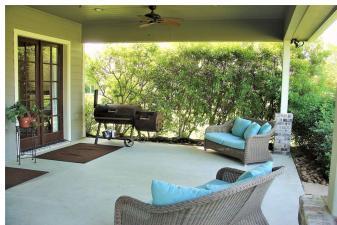

## Description:

This charming 2-story custom brick home located in desirable subdivision has 4 bedrooms, 2.5 baths and 2 car garage. Home features beautiful wood flooring in main areas & carpeted bedrooms. Living room has a 2-story stone fireplace, lots of natural lighting & built-in entertainment center. Island kitchen has recessed lighting, bench seating, Stainless appliances, lots of counter & storage space, Breakfast bar seats 3 and also has a breakfast nook. Home includes formal Dining room and an office/library! Master on first floor w/large walk-in closet. Lots of mature landscaping. Pride of ownership shows inside and out!