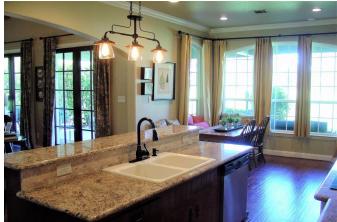

## Description:

This charming 2-story custom brick home located in desirable subdivision has 4 bedrooms, 2.5 baths and 2 car garage. Home features beautiful wood flooring in main areas & carpeted bedrooms. Living room has a 2-story stone fireplace, lots of natural lighting & built-in entertainment center. Island kitchen has recessed lighting, bench seating, Stainless appliances, lots of counter & storage space, Breakfast bar seats 3 and also has a breakfast nook. Home includes formal Dining room and an office/library! Master on first floor w/large walk-in closet. Lots of mature landscaping. Pride of ownership shows inside and out!