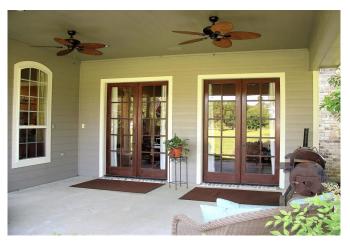

## Description:

This charming 2-story custom brick home located in desirable subdivision has 4 bedrooms, 2.5 baths and 2 car garage. Home features beautiful wood flooring in main areas & carpeted bedrooms. Living room has a 2-story stone fireplace, lots of natural lighting & built-in entertainment center. Island kitchen has recessed lighting, bench seating, Stainless appliances, lots of counter & storage space, Breakfast bar seats 3 and also has a breakfast nook. Home includes formal Dining room and an office/library! Master on first floor w/large walk-in closet. Lots of mature landscaping. Pride of ownership shows inside and out!