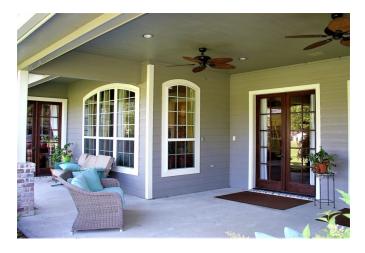

## Description:

This charming 2-story custom brick home located in desirable subdivision has 4 bedrooms, 2.5 baths and 2 car garage. Home features beautiful wood flooring in main areas & carpeted bedrooms. Living room has a 2-story stone fireplace, lots of natural lighting & built-in entertainment center. Island kitchen has recessed lighting, bench seating, Stainless appliances, lots of counter & storage space, Breakfast bar seats 3 and also has a breakfast nook. Home includes formal Dining room and an office/library! Master on first floor w/large walk-in closet. Lots of mature landscaping. Pride of ownership shows inside and out!