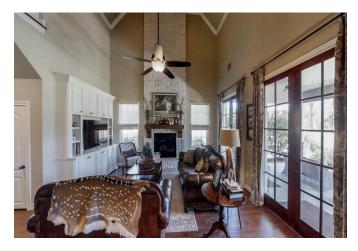

## Description:

This charming 2-story custom brick home located in desirable subdivision has 4 bedrooms, 2.5 baths and 2 car garage. Home features beautiful wood flooring in main areas & carpeted bedrooms. Living room has a 2-story stone fireplace, lots of natural lighting & built-in entertainment center. Island kitchen has recessed lighting, bench seating, Stainless appliances, lots of counter & storage space, Breakfast bar seats 3 and also has a breakfast nook. Home includes formal Dining room and an office/library! Master on first floor w/large walk-in closet. Lots of mature landscaping. Pride of ownership shows inside and out!