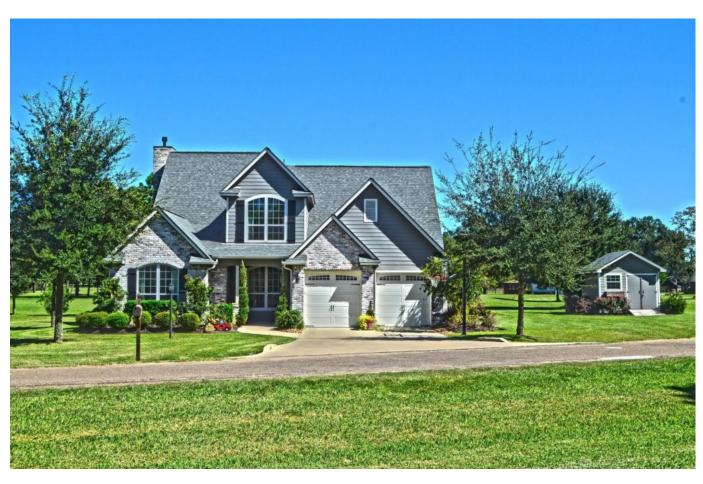

## 15642 Kitty Hawk - List Price: \$349,000

Property Type: Residential

VIEW ON MAP

## Description:

This charming 2-story custom brick home located in desirable subdivision has 4 bedrooms, 2.5 baths and 2 car garage. Home features beautiful wood flooring in main areas & carpeted bedrooms. Living room has a 2-story stone fireplace, lots of natural lighting & built-in entertainment center. Island kitchen has recessed lighting, bench seating, Stainless appliances, lots of counter & storage space, Breakfast bar seats 3 and also has a breakfast nook. Home includes formal Dining room and an office/library! Master on first floor w/large walk-in closet. Lots of mature landscaping. Pride of ownership shows inside and out!