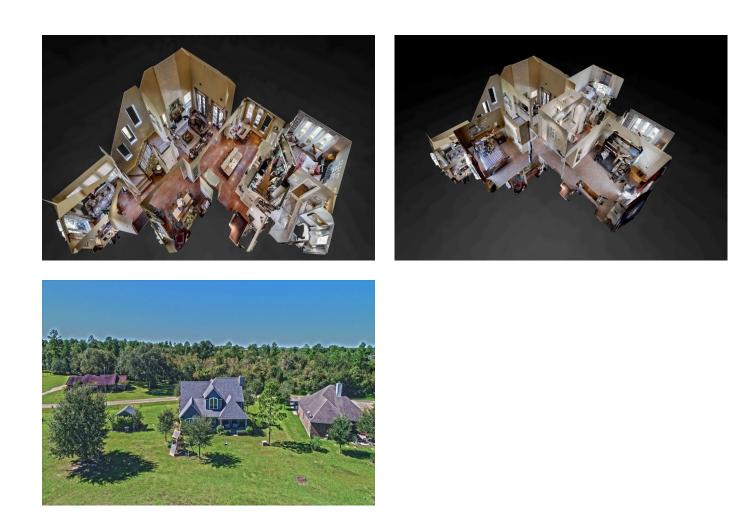

## Description:

This charming 2-story custom brick home located in desirable subdivision has 4 bedrooms, 2.5 baths and 2 car garage. Home features beautiful wood flooring in main areas & carpeted bedrooms. Living room has a 2-story stone fireplace, lots of natural lighting & built-in entertainment center. Island kitchen has recessed lighting, bench seating, Stainless appliances, lots of counter & storage space, Breakfast bar seats 3 and also has a breakfast nook. Home includes formal Dining room and an office/library! Master on first floor w/large walk-in closet. Lots of mature landscaping. Pride of ownership shows inside and out!