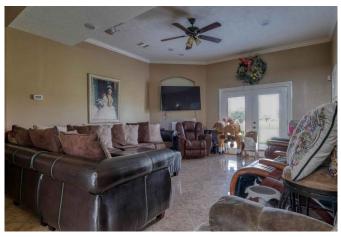

## Description:

This property has it all! 2008 Custom two story home on 11 unrestricted acres! Home features 6 bedrooms, 3 1/2 baths, 2 car garage with unfinished upstairs that could be a garage apartment (25x25). Downstairs floors are tile, Bedroom floors are laminate. Fireplace downstairs and one upstairs (neither one are being used at this time). Property includes 40x30 Metal workshop, large pond, well & aerobic system. Well pump replaced 2020. Property has 2 water heaters (one replaced 2022). Don't miss out on this one!