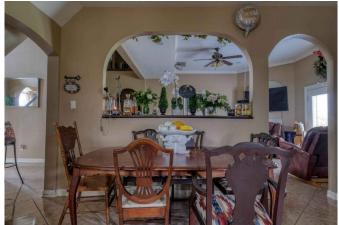

## Description:

This property has it all! 2008 Custom two story home on 11 unrestricted acres! Home features 6 bedrooms, 3 1/2 baths, 2 car garage with unfinished upstairs that could be a garage apartment (25x25). Downstairs floors are tile, Bedroom floors are laminate. Fireplace downstairs and one upstairs (neither one are being used at this time). Property includes 40x30 Metal workshop, large pond, well & aerobic system. Well pump replaced 2020. Property has 2 water heaters (one replaced 2022). Don't miss out on this one!