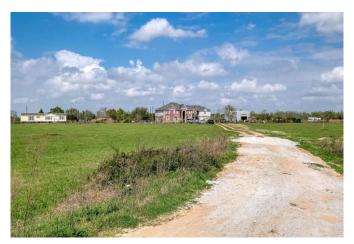

## Description:

This property has it all! 2008 Custom two story home on 11 unrestricted acres! Home features 6 bedrooms, 3 1/2 baths, 2 car garage with unfinished upstairs that could be a garage apartment (25x25). Downstairs floors are tile, Bedroom floors are laminate. Fireplace downstairs and one upstairs (neither one are being used at this time). Property includes 40x30 Metal workshop, large pond, well & aerobic system. Well pump replaced 2020. Property has 2 water heaters (one replaced 2022). Don't miss out on this one!

Acres: 11 List Price: \$799,000 City: Hockley

County: Harris State: Texas Zip: 77447