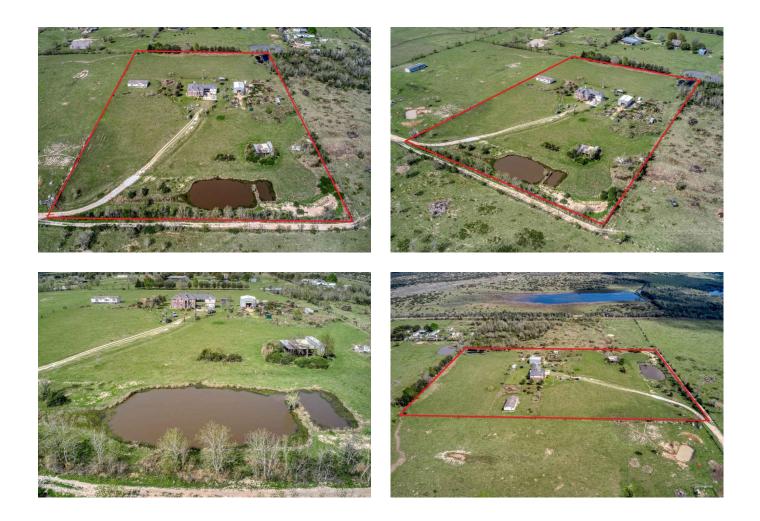

## Description:

This property has it all! 2008 Custom two story home on 11 unrestricted acres! Home features 6 bedrooms, 3 1/2 baths, 2 car garage with unfinished upstairs that could be a garage apartment (25x25). Downstairs floors are tile, Bedroom floors are laminate. Fireplace downstairs and one upstairs (neither one are being used at this time). Property includes 40x30 Metal workshop, large pond, well & aerobic system. Well pump replaced 2020. Property has 2 water heaters (one replaced 2022). Don't miss out on this one!

Acres: 11 List Price: \$799,000 City: Hockley

County: Harris State: Texas Zip: 77447