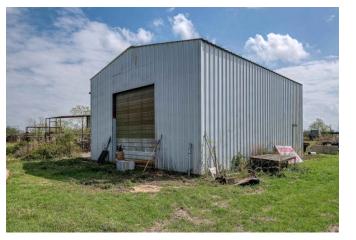

## Description:

This property has it all! 2008 Custom two story home on 11 unrestricted acres! Home features 6 bedrooms, 3 1/2 baths, 2 car garage with unfinished upstairs that could be a garage apartment (25x25). Downstairs floors are tile, Bedroom floors are laminate. Fireplace downstairs and one upstairs (neither one are being used at this time). Property includes 40x30 Metal workshop, large pond, well & aerobic system. Well pump replaced 2020. Property has 2 water heaters (one replaced 2022). Don't miss out on this one!