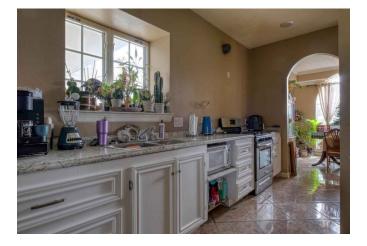

## Description:

This property has it all! 2008 Custom two story home on 11 unrestricted acres! Home features 6 bedrooms, 3 1/2 baths, 2 car garage with unfinished upstairs that could be a garage apartment (25x25). Downstairs floors are tile, Bedroom floors are laminate. Fireplace downstairs and one upstairs (neither one are being used at this time). Property includes 40x30 Metal workshop, large pond, well & aerobic system. Well pump replaced 2020. Property has 2 water heaters (one replaced 2022). Don't miss out on this one!