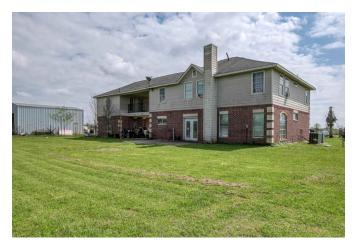

## Description:

This property has it all! 2008 Custom two story home on 11 unrestricted acres! Home features 6 bedrooms, 3 1/2 baths, 2 car garage with unfinished upstairs that could be a garage apartment (25x25). Downstairs floors are tile, Bedroom floors are laminate. Fireplace downstairs and one upstairs (neither one are being used at this time). Property includes 40x30 Metal workshop, large pond, well & aerobic system. Well pump replaced 2020. Property has 2 water heaters (one replaced 2022). Don't miss out on this one!