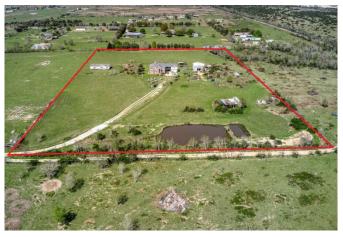

## Description:

This property has it all! 2008 Custom two story home on 11 unrestricted acres! Home features 6 bedrooms, 3 1/2 baths, 2 car garage with unfinished upstairs that could be a garage apartment (25x25). Downstairs floors are tile, Bedroom floors are laminate. Fireplace downstairs and one upstairs (neither one are being used at this time). Property includes 40x30 Metal workshop, large pond, well & aerobic system. Well pump replaced 2020. Property has 2 water heaters (one replaced 2022). Don't miss out on this one!

Acres: 11 List Price: \$799,000 City: Hockley

County: Harris State: Texas Zip: 77447