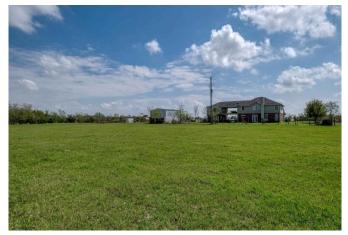

## Description:

This property has it all! 2008 Custom two story home on 11 unrestricted acres! Home features 6 bedrooms, 3 1/2 baths, 2 car garage with unfinished upstairs that could be a garage apartment (25x25). Downstairs floors are tile, Bedroom floors are laminate. Fireplace downstairs and one upstairs (neither one are being used at this time). Property includes 40x30 Metal workshop, large pond, well & aerobic system. Well pump replaced 2020. Property has 2 water heaters (one replaced 2022). Don't miss out on this one!

Acres: 11 List Price: \$799,000 City: Hockley

County: Harris State: Texas Zip: 77447