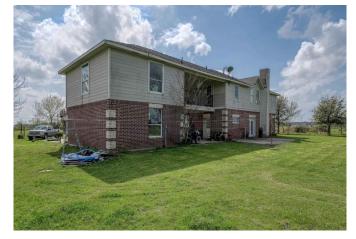

## Description:

This property has it all! 2008 Custom two story home on 11 unrestricted acres! Home features 6 bedrooms, 3 1/2 baths, 2 car garage with unfinished upstairs that could be a garage apartment (25x25). Downstairs floors are tile, Bedroom floors are laminate. Fireplace downstairs and one upstairs (neither one are being used at this time). Property includes 40x30 Metal workshop, large pond, well & aerobic system. Well pump replaced 2020. Property has 2 water heaters (one replaced 2022). Don't miss out on this one!