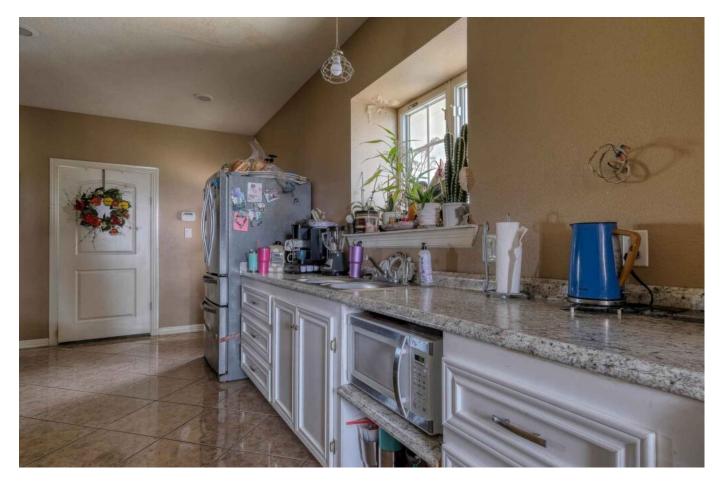

## Description:

This property has it all! 2008 Custom two story home on 11 unrestricted acres! Home features 6 bedrooms, 3 1/2 baths, 2 car garage with unfinished upstairs that could be a garage apartment (25x25). Downstairs floors are tile, Bedroom floors are laminate. Fireplace downstairs and one upstairs (neither one are being used at this time). Property includes 40x30 Metal workshop, large pond, well & aerobic system. Well pump replaced 2020. Property has 2 water heaters (one replaced 2022). Don't miss out on this one!