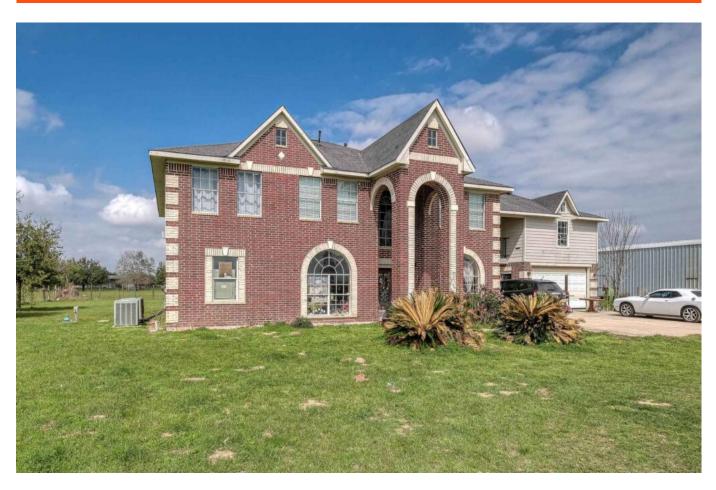

## 15520 Mound Rd. - List Price: \$799,000

Property Type: Residential

VIEW ON MAP

## Description:

This property has it all! 2008 Custom two story home on 11 unrestricted acres! Home features 6 bedrooms, 3 1/2 baths, 2 car garage with unfinished upstairs that could be a garage apartment (25x25). Downstairs floors are tile, Bedroom floors are laminate. Fireplace downstairs and one upstairs (neither one are being used at this time). Property includes 40x30 Metal workshop, large pond, well & aerobic system. Well pump replaced 2020. Property has 2 water heaters (one replaced 2022). Don't miss out on this one!

Acres: 11 List Price: \$799,000 City: Hockley

County: Harris State: Texas Zip: 77447