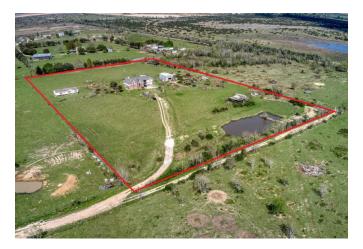

## Description:

This property has it all! 2008 Custom two story home on 11 unrestricted acres! Home features 6 bedrooms, 3 1/2 baths, 2 car garage with unfinished upstairs that could be a garage apartment (25x25). Downstairs floors are tile, Bedroom floors are laminate. Fireplace downstairs and one upstairs (neither one are being used at this time). Property includes 40x30 Metal workshop, large pond, well & aerobic system. Well pump replaced 2020. Property has 2 water heaters (one replaced 2022). Don't miss out on this one!

Acres: 11 List Price: \$799,000 City: Hockley

County: Harris State: Texas Zip: 77447