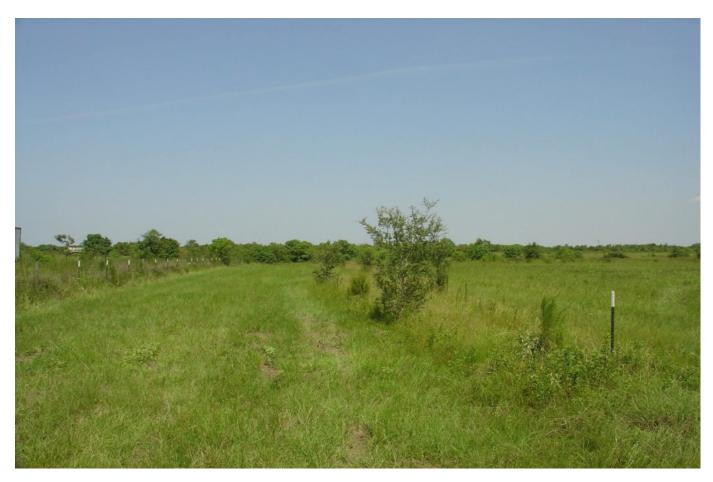

## Description:

Wide open space just waiting for you to build your dream home! Long private driveway (1,600 ft) leads to this secluded, unrestricted property. Bring your cattle and horses and enjoy life on your own leisure ranch. Several clusters of trees on this gently sloping property. This unrestricted 27 acres has endless possibilities. Easy access to Hwy 290.