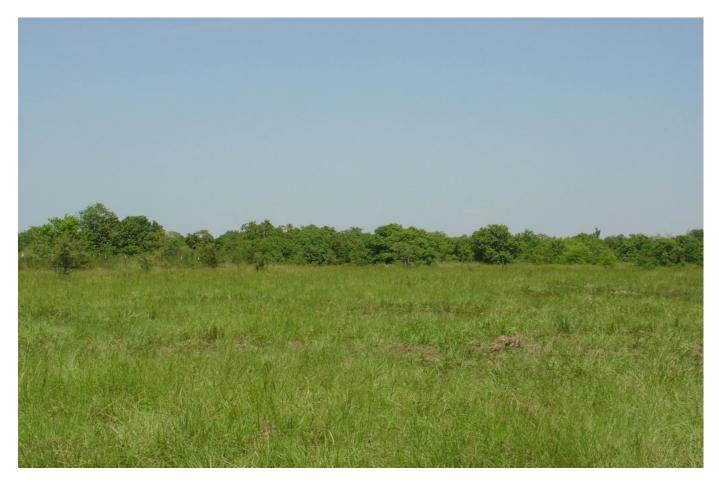

## Description:

Wide open space just waiting for you to build your dream home! Long private driveway (1,600 ft) leads to this secluded, unrestricted property. Bring your cattle and horses and enjoy life on your own leisure ranch. Several clusters of trees on this gently sloping property. This unrestricted 27 acres has endless possibilities. Easy access to Hwy 290.

Acres: 27

List Price: \$402,480

City: Hockley

County: Harris

State: Texas

Zip: 77447

Timothy Phelan

tphelan@WallerCountyLand.com 281-723-9656