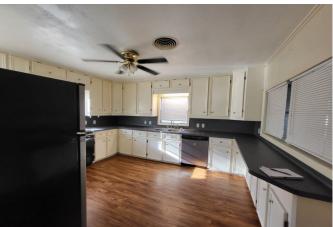

#### Description:

Classic home offering 3 spacious bedrooms and an oversized utility room with attached half bath that makes this "bonus" room easily shared as an office, craft room or even as a guest room! Lovely kitchen with ample storage space and plenty of room to create your holiday meals and treats. Separate dining room has ceramic tiled floor and is open to the large living room that has a beautiful picture window that is perfect for displaying your holiday decorations! Large, fenced backyard for entertaining, playing or just sitting and relaxing. Quiet surroundings but has all the amenities of a rural city. Schedule your showing today! Ready for immediate move-in.