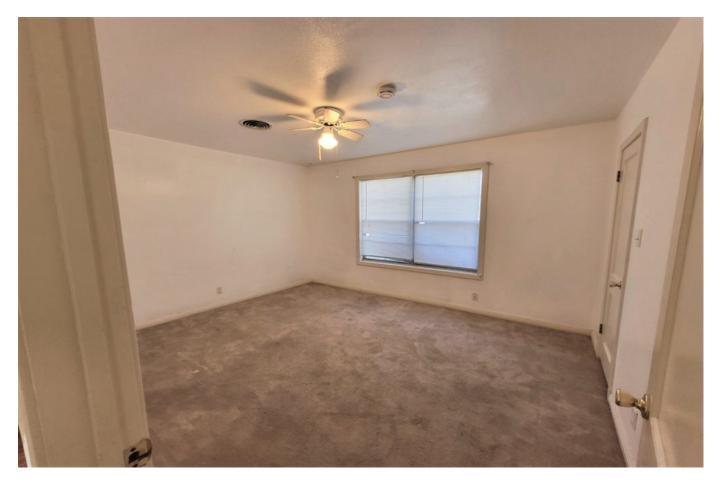

#### Description:

Classic home offering 3 spacious bedrooms and an oversized utility room with attached half bath that makes this "bonus" room easily shared as an office, craft room or even as a guest room! Lovely kitchen with ample storage space and plenty of room to create your holiday meals and treats. Separate dining room has ceramic tiled floor and is open to the large living room that has a beautiful picture window that is perfect for displaying your holiday decorations! Large, fenced backyard for entertaining, playing or just sitting and relaxing. Quiet surroundings but has all the amenities of a rural city. Schedule your showing today! Ready for immediate move-in.