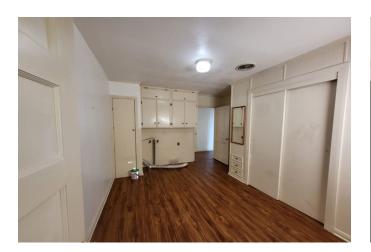

#### Description:

Classic home offering 3 spacious bedrooms and an oversized utility room with attached half bath that makes this "bonus" room easily shared as an office, craft room or even as a guest room! Lovely kitchen with ample storage space and plenty of room to create your holiday meals and treats. Separate dining room has ceramic tiled floor and is open to the large living room that has a beautiful picture window that is perfect for displaying your holiday decorations! Large, fenced backyard for entertaining, playing or just sitting and relaxing. Quiet surroundings but has all the amenities of a rural city. Schedule your showing today! Ready for immediate move-in.