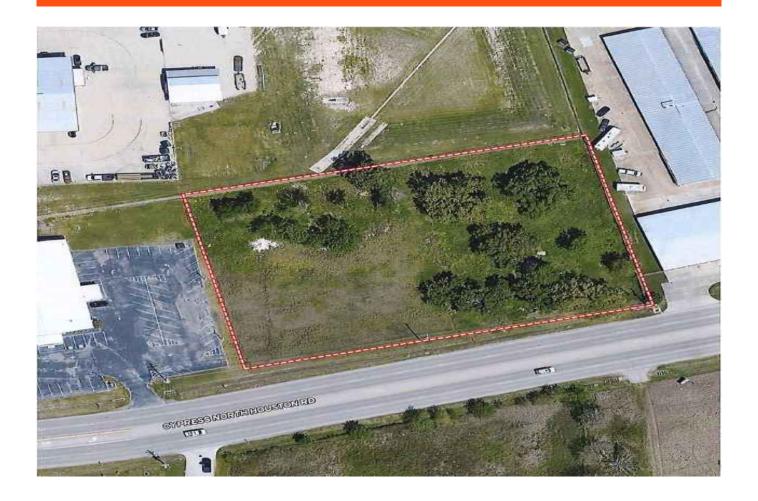

## Description:

1.5 +/- acres just off Telge Road. This commercial property is cleared with electricity available. The property is near Cy-Fair High School and next to a church. Established businesses in the heavily traffic area. The buyer will need to put in a well and septic for utilities at the buyer's expense. The property is not in a MUD. Seller will sell 1.5 acres and up to 2.0 acres

Acres: 2 County: Harris

List Price: \$495,000 State: Texas

City: Cypress Zip: 77429

**Sherry Whiteley** 

SherryWhiteley

Image not found or type unknown

sherrywhiteley@gmail.com

281-924-0041