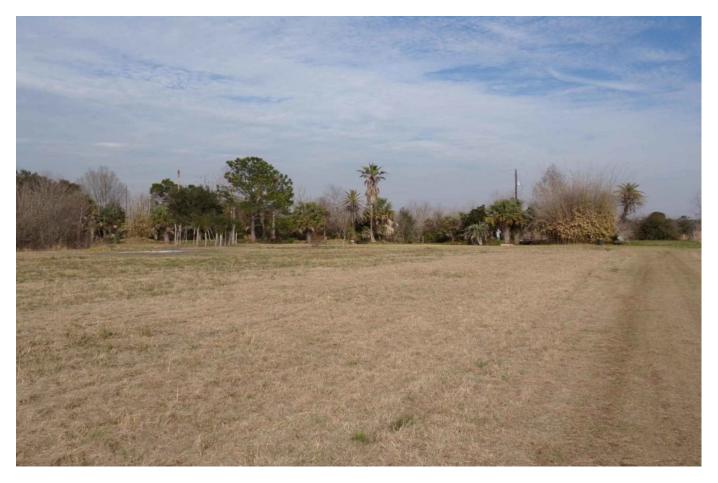

## Description:

12.5 Acres unrestricted with several good homesites. Beautiful pond at back with automatic irrigation system for landscaping & grass. Also has a 350 GPM pump station plumbed to a 4" line. 4" well with 5HP pump adjacent to pond. Electricity at front & back (2 meters). Septic located at front where mobile was removed. Ag exemption on approximately 11.5 acres. Recent survey (see attached). Easy access to Hwy 290. (Several sago palms excluded located at front of property.)