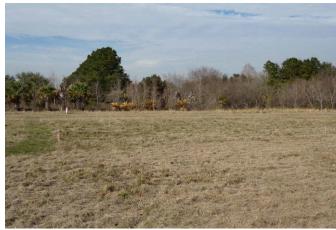

## Description:

12.5 Acres unrestricted with several good homesites. Beautiful pond at back with automatic irrigation system for landscaping & grass. Also has a 350 GPM pump station plumbed to a 4" line. 4" well with 5HP pump adjacent to pond. Electricity at front & back (2 meters). Septic located at front where mobile was removed. Ag exemption on approximately 11.5 acres. Recent survey (see attached). Easy access to Hwy 290. (Several sago palms excluded located at front of property.)