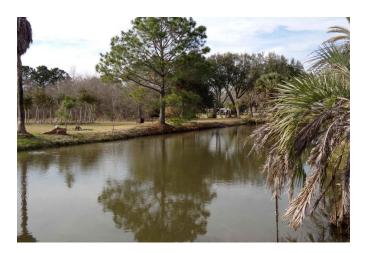

## Description:

12.5 Acres unrestricted with several good homesites. Beautiful pond at back with automatic irrigation system for landscaping & grass. Also has a 350 GPM pump station plumbed to a 4" line. 4" well with 5HP pump adjacent to pond. Electricity at front & back (2 meters). Septic located at front where mobile was removed. Ag exemption on approximately 11.5 acres. Recent survey (see attached). Easy access to Hwy 290. (Several sago palms excluded located at front of property.)