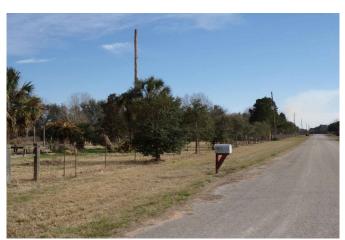

## Description:

12.5 Acres unrestricted with several good homesites. Beautiful pond at back with automatic irrigation system for landscaping & grass. Also has a 350 GPM pump station plumbed to a 4" line. 4" well with 5HP pump adjacent to pond. Electricity at front & back (2 meters). Septic located at front where mobile was removed. Ag exemption on approximately 11.5 acres. Recent survey (see attached). Easy access to Hwy 290. (Several sago palms excluded located at front of property.)