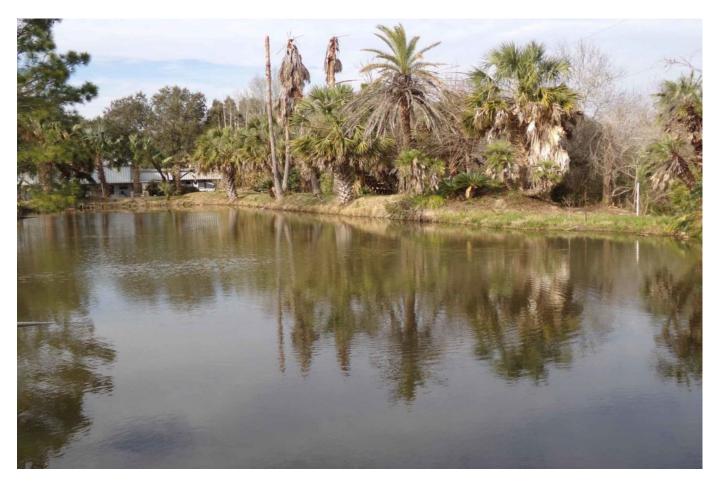

## Description:

12.5 Acres unrestricted with several good homesites. Beautiful pond at back with automatic irrigation system for landscaping & grass. Also has a 350 GPM pump station plumbed to a 4" line. 4" well with 5HP pump adjacent to pond. Electricity at front & back (2 meters). Septic located at front where mobile was removed. Ag exemption on approximately 11.5 acres. Recent survey (see attached). Easy access to Hwy 290. (Several sago palms excluded located at front of property.)