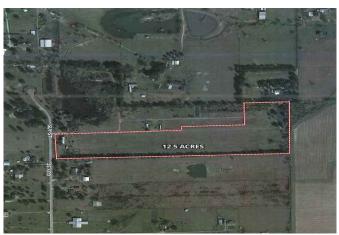

## Description:

12.5 Acres unrestricted with several good homesites. Beautiful pond at back with automatic irrigation system for landscaping & grass. Also has a 350 GPM pump station plumbed to a 4" line. 4" well with 5HP pump adjacent to pond. Electricity at front & back (2 meters). Septic located at front where mobile was removed. Ag exemption on approximately 11.5 acres. Recent survey (see attached). Easy access to Hwy 290. (Several sago palms excluded located at front of property.)