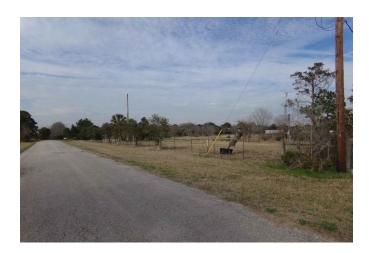

## Description:

12.5 Acres unrestricted with several good homesites. Beautiful pond at back with automatic irrigation system for landscaping & grass. Also has a 350 GPM pump station plumbed to a 4" line. 4" well with 5HP pump adjacent to pond. Electricity at front & back (2 meters). Septic located at front where mobile was removed. Ag exemption on approximately 11.5 acres. Recent survey (see attached). Easy access to Hwy 290. (Several sago palms excluded located at front of property.)