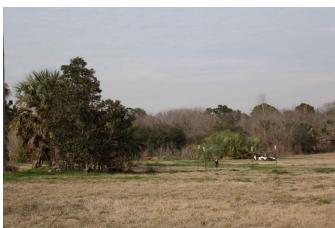

## Description:

12.5 Acres unrestricted with several good homesites. Beautiful pond at back with automatic irrigation system for landscaping & grass. Also has a 350 GPM pump station plumbed to a 4" line. 4" well with 5HP pump adjacent to pond. Electricity at front & back (2 meters). Septic located at front where mobile was removed. Ag exemption on approximately 11.5 acres. Recent survey (see attached). Easy access to Hwy 290. (Several sago palms excluded located at front of property.)