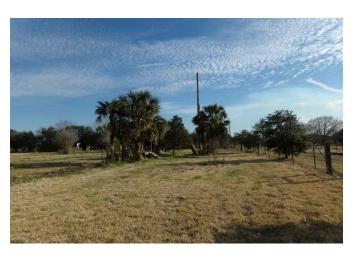

## Description:

12.5 Acres unrestricted with several good homesites. Beautiful pond at back with automatic irrigation system for landscaping & grass. Also has a 350 GPM pump station plumbed to a 4" line. 4" well with 5HP pump adjacent to pond. Electricity at front & back (2 meters). Septic located at front where mobile was removed. Ag exemption on approximately 11.5 acres. Recent survey (see attached). Easy access to Hwy 290. (Several sago palms excluded located at front of property.)