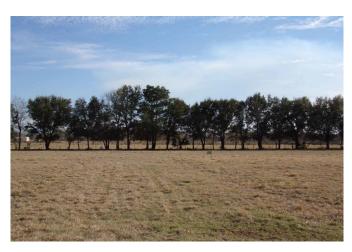

## Description:

12.5 Acres unrestricted with several good homesites. Beautiful pond at back with automatic irrigation system for landscaping & grass. Also has a 350 GPM pump station plumbed to a 4" line. 4" well with 5HP pump adjacent to pond. Electricity at front & back (2 meters). Septic located at front where mobile was removed. Ag exemption on approximately 11.5 acres. Recent survey (see attached). Easy access to Hwy 290. (Several sago palms excluded located at front of property.)