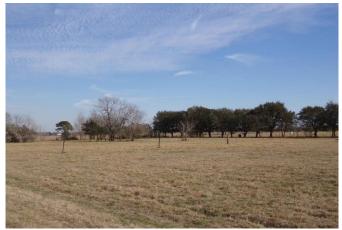

## Description:

12.5 Acres unrestricted with several good homesites. Beautiful pond at back with automatic irrigation system for landscaping & grass. Also has a 350 GPM pump station plumbed to a 4" line. 4" well with 5HP pump adjacent to pond. Electricity at front & back (2 meters). Septic located at front where mobile was removed. Ag exemption on approximately 11.5 acres. Recent survey (see attached). Easy access to Hwy 290. (Several sago palms excluded located at front of property.)