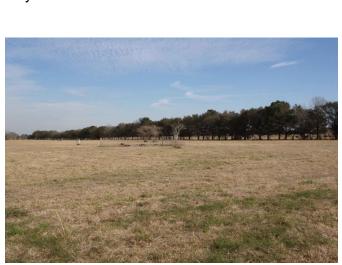

## Description:

12.5 Acres unrestricted with several good homesites. Beautiful pond at back with automatic irrigation system for landscaping & grass. Also has a 350 GPM pump station plumbed to a 4" line. 4" well with 5HP pump adjacent to pond. Electricity at front & back (2 meters). Septic located at front where mobile was removed. Ag exemption on approximately 11.5 acres. Recent survey (see attached). Easy access to Hwy 290. (Several sago palms excluded located at front of property.)