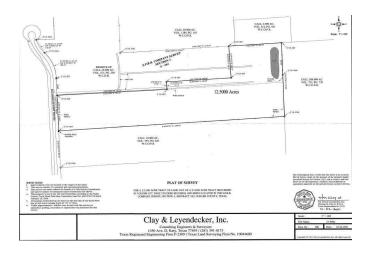

## Description:

12.5 Acres unrestricted with several good homesites. Beautiful pond at back with automatic irrigation system for landscaping & grass. Also has a 350 GPM pump station plumbed to a 4" line. 4" well with 5HP pump adjacent to pond. Electricity at front & back (2 meters). Septic located at front where mobile was removed. Ag exemption on approximately 11.5 acres. Recent survey (see attached). Easy access to Hwy 290. (Several sago palms excluded located at front of property.)