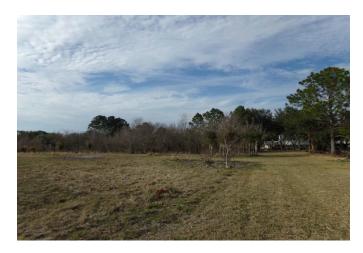

## Description:

12.5 Acres unrestricted with several good homesites. Beautiful pond at back with automatic irrigation system for landscaping & grass. Also has a 350 GPM pump station plumbed to a 4" line. 4" well with 5HP pump adjacent to pond. Electricity at front & back (2 meters). Septic located at front where mobile was removed. Ag exemption on approximately 11.5 acres. Recent survey (see attached). Easy access to Hwy 290. (Several sago palms excluded located at front of property.)