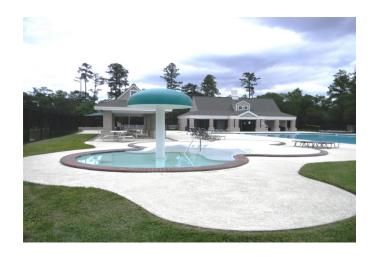

## Description:

Nestled within the serene Longwood Village golf course community lies this charming Trendmaker home on a picturesque corner lot. It features numerous updates, including a recently remodeled master bathroom. Hickory floors & ceramic tile throughout the downstairs, large island kitchen w/butler's pantry & refrigerator, spacious living room, formal dining, porcelain tile in the large foyer, upstairs game room & 3 spacious secondary bedrooms. This beautiful corner lot is tastefully landscaped with a gorgeous backyard retreat with gazebo style deck complete with electricity & a 3-car garage. Exterior was painted in 2024. Longwood Village offers luxury living with many amenities for an active lifestyle including neighborhood pools, competition tennis courts, 3 playgrounds & a nature filled pond. Golf enthusiasts will appreciate the beautiful golf course & club house. Property is not in flood plain & has never flooded.