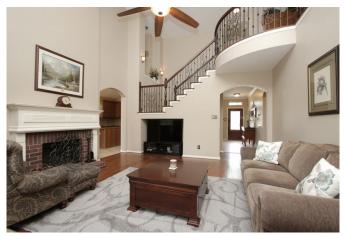

## Description:

Nestled within the serene Longwood Village golf course community lies this charming Trendmaker home on a picturesque corner lot. It features numerous updates, including a recently remodeled master bathroom. Hickory floors & ceramic tile throughout the downstairs, large island kitchen w/butler's pantry & refrigerator, spacious living room, formal dining, porcelain tile in the large foyer, upstairs game room & 3 spacious secondary bedrooms. This beautiful corner lot is tastefully landscaped with a gorgeous backyard retreat with gazebo style deck complete with electricity & a 3-car garage. Exterior was painted in 2024. Longwood Village offers luxury living with many amenities for an active lifestyle including neighborhood pools, competition tennis courts, 3 playgrounds & a nature filled pond. Golf enthusiasts will appreciate the beautiful golf course & club house. Property is not in flood plain & has never flooded.