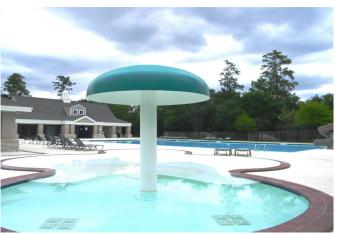

## Description:

Nestled within the serene Longwood Village golf course community lies this charming Trendmaker home on a picturesque corner lot. It features numerous updates, including a recently remodeled master bathroom. Hickory floors & ceramic tile throughout the downstairs, large island kitchen w/butler's pantry & refrigerator, spacious living room, formal dining, porcelain tile in the large foyer, upstairs game room & 3 spacious secondary bedrooms. This beautiful corner lot is tastefully landscaped with a gorgeous backyard retreat with gazebo style deck complete with electricity & a 3-car garage. Exterior was painted in 2024. Longwood Village offers luxury living with many amenities for an active lifestyle including neighborhood pools, competition tennis courts, 3 playgrounds & a nature filled pond. Golf enthusiasts will appreciate the beautiful golf course & club house. Property is not in flood plain & has never flooded.