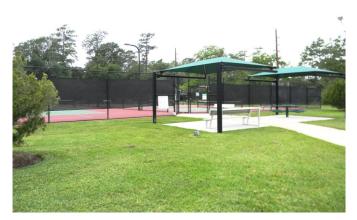

## Description:

Nestled within the serene Longwood Village golf course community lies this charming Trendmaker home on a picturesque corner lot. It features numerous updates, including a recently remodeled master bathroom. Hickory floors & ceramic tile throughout the downstairs, large island kitchen w/butler's pantry & refrigerator, spacious living room, formal dining, porcelain tile in the large foyer, upstairs game room & 3 spacious secondary bedrooms. This beautiful corner lot is tastefully landscaped with a gorgeous backyard retreat with gazebo style deck complete with electricity & a 3-car garage. Exterior was painted in 2024. Longwood Village offers luxury living with many amenities for an active lifestyle including neighborhood pools, competition tennis courts, 3 playgrounds & a nature filled pond. Golf enthusiasts will appreciate the beautiful golf course & club house. Property is not in flood plain & has never flooded.