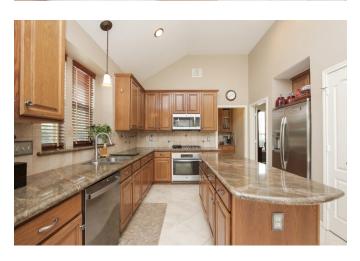

## Description:

Nestled within the serene Longwood Village golf course community lies this charming Trendmaker home on a picturesque corner lot. It features numerous updates, including a recently remodeled master bathroom. Hickory floors & ceramic tile throughout the downstairs, large island kitchen w/butler's pantry & refrigerator, spacious living room, formal dining, porcelain tile in the large foyer, upstairs game room & 3 spacious secondary bedrooms. This beautiful corner lot is tastefully landscaped with a gorgeous backyard retreat with gazebo style deck complete with electricity & a 3-car garage. Exterior was painted in 2024. Longwood Village offers luxury living with many amenities for an active lifestyle including neighborhood pools, competition tennis courts, 3 playgrounds & a nature filled pond. Golf enthusiasts will appreciate the beautiful golf course & club house. Property is not in flood plain & has never flooded.