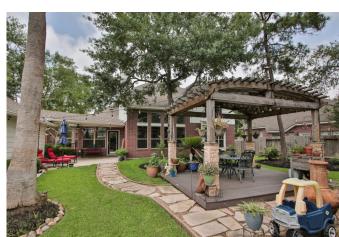

## Description:

Nestled within the serene Longwood Village golf course community lies this charming Trendmaker home on a picturesque corner lot. It features numerous updates, including a recently remodeled master bathroom. Hickory floors & ceramic tile throughout the downstairs, large island kitchen w/butler's pantry & refrigerator, spacious living room, formal dining, porcelain tile in the large foyer, upstairs game room & 3 spacious secondary bedrooms. This beautiful corner lot is tastefully landscaped with a gorgeous backyard retreat with gazebo style deck complete with electricity & a 3-car garage. Exterior was painted in 2024. Longwood Village offers luxury living with many amenities for an active lifestyle including neighborhood pools, competition tennis courts, 3 playgrounds & a nature filled pond. Golf enthusiasts will appreciate the beautiful golf course & club house. Property is not in flood plain & has never flooded.