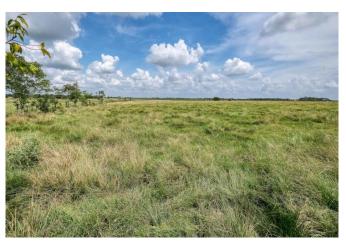

## Description:

200 acres with 2600' frontage on FM 362 between I-10 & US 290. Spectacular views with over 20' of elevation change. Working cattle ranch with many improvements. Property includes 2 water wells, (6" & 4"), 3.5 acre lake with large bass & perch, 2 ponds, working pens with chute, loafing shed, 2 story barn that includes concrete floor, half bath & 220 amp service. Excellent fencing & cross fencing, 65 scattered & irrigated live oaks, 27 acres of irrigated hay field, 2600' FAA approved grass runway. Tractor, implements, personal personal property included (See Exhibit). Many premium homesites with amazing views.