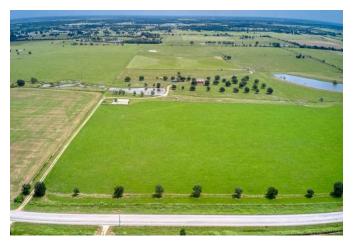

## Description:

200 acres with 2600' frontage on FM 362 between I-10 & US 290. Spectacular views with over 20' of elevation change. Working cattle ranch with many improvements. Property includes 2 water wells, (6" & 4"), 3.5 acre lake with large bass & perch, 2 ponds, working pens with chute, loafing shed, 2 story barn that includes concrete floor, half bath & 220 amp service. Excellent fencing & cross fencing, 65 scattered & irrigated live oaks, 27 acres of irrigated hay field, 2600' FAA approved grass runway. Tractor, implements, personal personal property included (See Exhibit). Many premium homesites with amazing views.