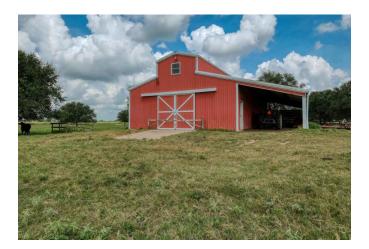

## Description:

200 acres with 2600' frontage on FM 362 between I-10 & US 290. Spectacular views with over 20' of elevation change. Working cattle ranch with many improvements. Property includes 2 water wells, (6" & 4"), 3.5 acre lake with large bass & perch, 2 ponds, working pens with chute, loafing shed, 2 story barn that includes concrete floor, half bath & 220 amp service. Excellent fencing & cross fencing, 65 scattered & irrigated live oaks, 27 acres of irrigated hay field, 2600' FAA approved grass runway. Tractor, implements, personal personal property included (See Exhibit). Many premium homesites with amazing views.