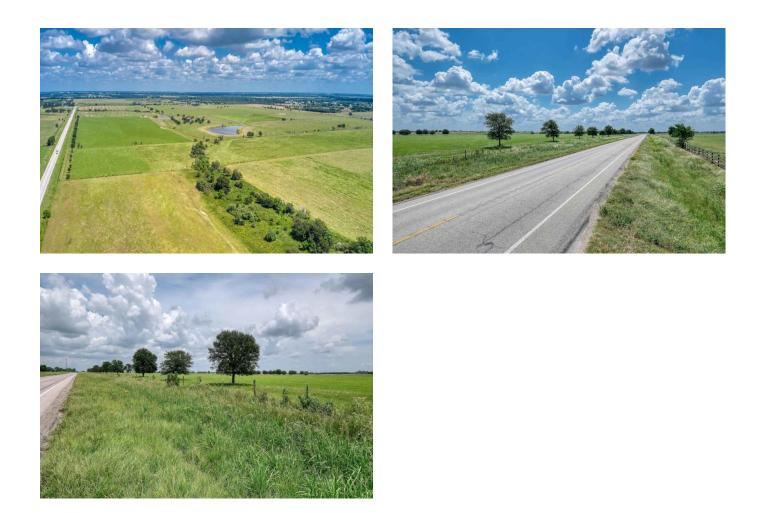

## Description:

200 acres with 2600' frontage on FM 362 between I-10 & US 290. Spectacular views with over 20' of elevation change. Working cattle ranch with many improvements. Property includes 2 water wells, (6" & 4"), 3.5 acre lake with large bass & perch, 2 ponds, working pens with chute, loafing shed, 2 story barn that includes concrete floor, half bath & 220 amp service. Excellent fencing & cross fencing, 65 scattered & irrigated live oaks, 27 acres of irrigated hay field, 2600' FAA approved grass runway. Tractor, implements, personal personal property included (See Exhibit). Many premium homesites with amazing views.