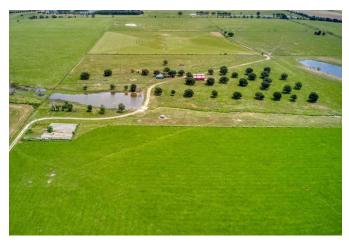

## Description:

200 acres with 2600' frontage on FM 362 between I-10 & US 290. Spectacular views with over 20' of elevation change. Working cattle ranch with many improvements. Property includes 2 water wells, (6" & 4"), 3.5 acre lake with large bass & perch, 2 ponds, working pens with chute, loafing shed, 2 story barn that includes concrete floor, half bath & 220 amp service. Excellent fencing & cross fencing, 65 scattered & irrigated live oaks, 27 acres of irrigated hay field, 2600' FAA approved grass runway. Tractor, implements, personal personal property included (See Exhibit). Many premium homesites with amazing views.