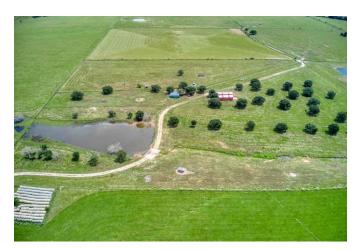

## Description:

200 acres with 2600' frontage on FM 362 between I-10 & US 290. Spectacular views with over 20' of elevation change. Working cattle ranch with many improvements. Property includes 2 water wells, (6" & 4"), 3.5 acre lake with large bass & perch, 2 ponds, working pens with chute, loafing shed, 2 story barn that includes concrete floor, half bath & 220 amp service. Excellent fencing & cross fencing, 65 scattered & irrigated live oaks, 27 acres of irrigated hay field, 2600' FAA approved grass runway. Tractor, implements, personal personal property included (See Exhibit). Many premium homesites with amazing views.