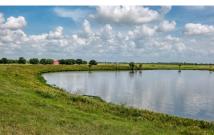

## Description:

200 acres with 2600' frontage on FM 362 between I-10 & US 290. Spectacular views with over 20' of elevation change. Working cattle ranch with many improvements. Property includes 2 water wells, (6" & 4"), 3.5 acre lake with large bass & perch, 2 ponds, working pens with chute, loafing shed, 2 story barn that includes concrete floor, half bath & 220 amp service. Excellent fencing & cross fencing, 65 scattered & irrigated live oaks, 27 acres of irrigated hay field, 2600' FAA approved grass runway. Tractor, implements, personal personal property included (See Exhibit). Many premium homesites with amazing views.