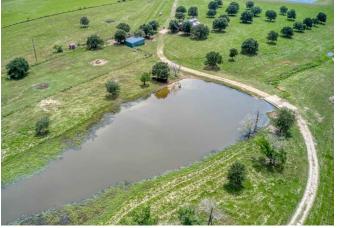

## Description:

200 acres with 2600' frontage on FM 362 between I-10 & US 290. Spectacular views with over 20' of elevation change. Working cattle ranch with many improvements. Property includes 2 water wells, (6" & 4"), 3.5 acre lake with large bass & perch, 2 ponds, working pens with chute, loafing shed, 2 story barn that includes concrete floor, half bath & 220 amp service. Excellent fencing & cross fencing, 65 scattered & irrigated live oaks, 27 acres of irrigated hay field, 2600' FAA approved grass runway. Tractor, implements, personal personal property included (See Exhibit). Many premium homesites with amazing views.