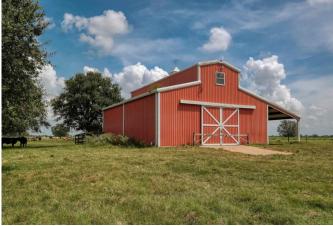

## Description:

200 acres with 2600' frontage on FM 362 between I-10 & US 290. Spectacular views with over 20' of elevation change. Working cattle ranch with many improvements. Property includes 2 water wells, (6" & 4"), 3.5 acre lake with large bass & perch, 2 ponds, working pens with chute, loafing shed, 2 story barn that includes concrete floor, half bath & 220 amp service. Excellent fencing & cross fencing, 65 scattered & irrigated live oaks, 27 acres of irrigated hay field, 2600' FAA approved grass runway. Tractor, implements, personal personal property included (See Exhibit). Many premium homesites with amazing views.