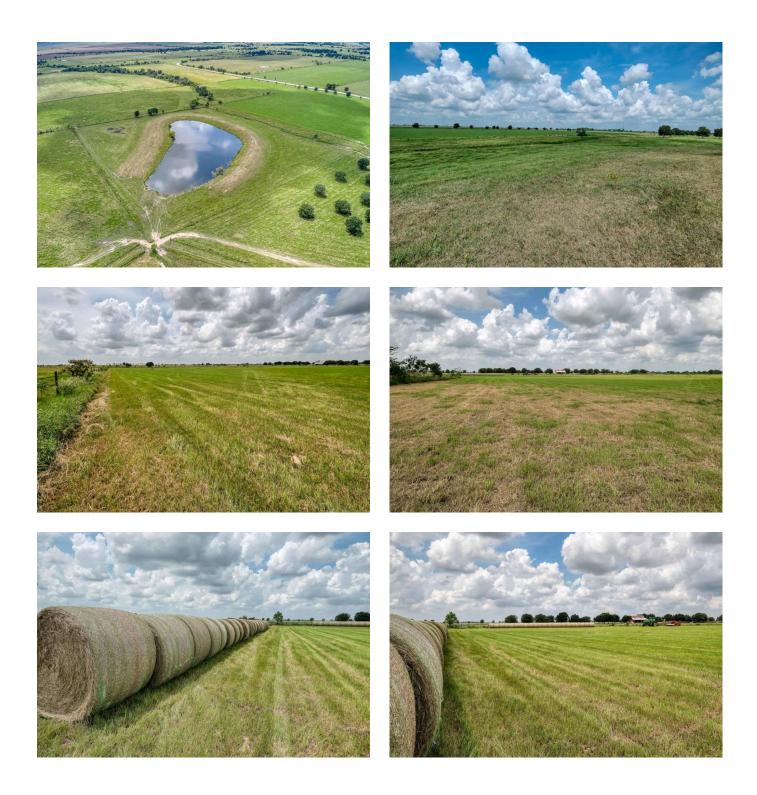

## Description:

200 acres with 2600' frontage on FM 362 between I-10 & US 290. Spectacular views with over 20' of elevation change. Working cattle ranch with many improvements. Property includes 2 water wells, (6" & 4"), 3.5 acre lake with large bass & perch, 2 ponds, working pens with chute, loafing shed, 2 story barn that includes concrete floor, half bath & 220 amp service. Excellent fencing & cross fencing, 65 scattered & irrigated live oaks, 27 acres of irrigated hay field, 2600' FAA approved grass runway. Tractor, implements, personal personal property included (See Exhibit). Many premium homesites with amazing views.