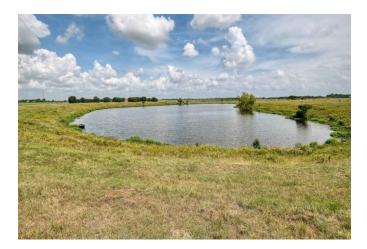

## Description:

200 acres with 2600' frontage on FM 362 between I-10 & US 290. Spectacular views with over 20' of elevation change. Working cattle ranch with many improvements. Property includes 2 water wells, (6" & 4"), 3.5 acre lake with large bass & perch, 2 ponds, working pens with chute, loafing shed, 2 story barn that includes concrete floor, half bath & 220 amp service. Excellent fencing & cross fencing, 65 scattered & irrigated live oaks, 27 acres of irrigated hay field, 2600' FAA approved grass runway. Tractor, implements, personal personal property included (See Exhibit). Many premium homesites with amazing views.