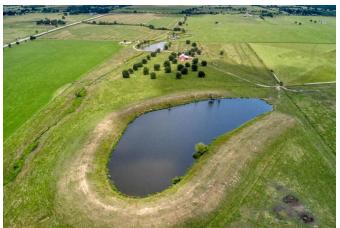

## Description:

200 acres with 2600' frontage on FM 362 between I-10 & US 290. Spectacular views with over 20' of elevation change. Working cattle ranch with many improvements. Property includes 2 water wells, (6" & 4"), 3.5 acre lake with large bass & perch, 2 ponds, working pens with chute, loafing shed, 2 story barn that includes concrete floor, half bath & 220 amp service. Excellent fencing & cross fencing, 65 scattered & irrigated live oaks, 27 acres of irrigated hay field, 2600' FAA approved grass runway. Tractor, implements, personal personal property included (See Exhibit). Many premium homesites with amazing views.