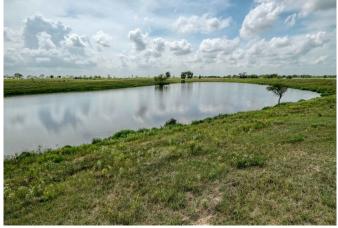

## Description:

200 acres with 2600' frontage on FM 362 between I-10 & US 290. Spectacular views with over 20' of elevation change. Working cattle ranch with many improvements. Property includes 2 water wells, (6" & 4"), 3.5 acre lake with large bass & perch, 2 ponds, working pens with chute, loafing shed, 2 story barn that includes concrete floor, half bath & 220 amp service. Excellent fencing & cross fencing, 65 scattered & irrigated live oaks, 27 acres of irrigated hay field, 2600' FAA approved grass runway. Tractor, implements, personal personal property included (See Exhibit). Many premium homesites with amazing views.