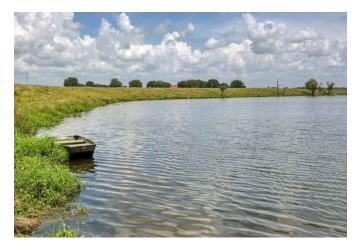

## Description:

200 acres with 2600' frontage on FM 362 between I-10 & US 290. Spectacular views with over 20' of elevation change. Working cattle ranch with many improvements. Property includes 2 water wells, (6" & 4"), 3.5 acre lake with large bass & perch, 2 ponds, working pens with chute, loafing shed, 2 story barn that includes concrete floor, half bath & 220 amp service. Excellent fencing & cross fencing, 65 scattered & irrigated live oaks, 27 acres of irrigated hay field, 2600' FAA approved grass runway. Tractor, implements, personal personal property included (See Exhibit). Many premium homesites with amazing views.