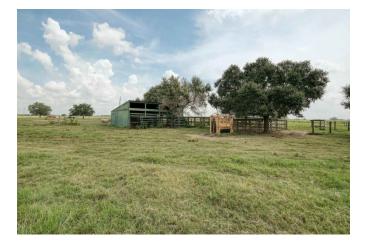

## Description:

200 acres with 2600' frontage on FM 362 between I-10 & US 290. Spectacular views with over 20' of elevation change. Working cattle ranch with many improvements. Property includes 2 water wells, (6" & 4"), 3.5 acre lake with large bass & perch, 2 ponds, working pens with chute, loafing shed, 2 story barn that includes concrete floor, half bath & 220 amp service. Excellent fencing & cross fencing, 65 scattered & irrigated live oaks, 27 acres of irrigated hay field, 2600' FAA approved grass runway. Tractor, implements, personal personal property included (See Exhibit). Many premium homesites with amazing views.