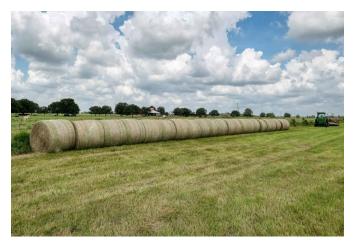

## Description:

200 acres with 2600' frontage on FM 362 between I-10 & US 290. Spectacular views with over 20' of elevation change. Working cattle ranch with many improvements. Property includes 2 water wells, (6" & 4"), 3.5 acre lake with large bass & perch, 2 ponds, working pens with chute, loafing shed, 2 story barn that includes concrete floor, half bath & 220 amp service. Excellent fencing & cross fencing, 65 scattered & irrigated live oaks, 27 acres of irrigated hay field, 2600' FAA approved grass runway. Tractor, implements, personal personal property included (See Exhibit). Many premium homesites with amazing views.