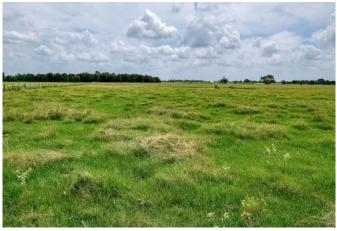

## Description:

200 acres with 2600' frontage on FM 362 between I-10 & US 290. Spectacular views with over 20' of elevation change. Working cattle ranch with many improvements. Property includes 2 water wells, (6" & 4"), 3.5 acre lake with large bass & perch, 2 ponds, working pens with chute, loafing shed, 2 story barn that includes concrete floor, half bath & 220 amp service. Excellent fencing & cross fencing, 65 scattered & irrigated live oaks, 27 acres of irrigated hay field, 2600' FAA approved grass runway. Tractor, implements, personal personal property included (See Exhibit). Many premium homesites with amazing views.