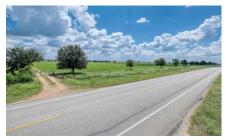

## Description:

200 acres with 2600' frontage on FM 362 between I-10 & US 290. Spectacular views with over 20' of elevation change. Working cattle ranch with many improvements. Property includes 2 water wells, (6" & 4"), 3.5 acre lake with large bass & perch, 2 ponds, working pens with chute, loafing shed, 2 story barn that includes concrete floor, half bath & 220 amp service. Excellent fencing & cross fencing, 65 scattered & irrigated live oaks, 27 acres of irrigated hay field, 2600' FAA approved grass runway. Tractor, implements, personal personal property included (See Exhibit). Many premium homesites with amazing views.