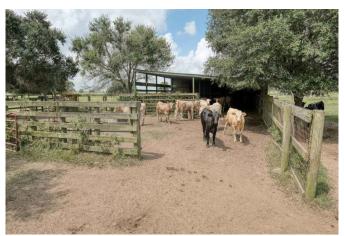

## Description:

200 acres with 2600' frontage on FM 362 between I-10 & US 290. Spectacular views with over 20' of elevation change. Working cattle ranch with many improvements. Property includes 2 water wells, (6" & 4"), 3.5 acre lake with large bass & perch, 2 ponds, working pens with chute, loafing shed, 2 story barn that includes concrete floor, half bath & 220 amp service. Excellent fencing & cross fencing, 65 scattered & irrigated live oaks, 27 acres of irrigated hay field, 2600' FAA approved grass runway. Tractor, implements, personal personal property included (See Exhibit). Many premium homesites with amazing views.