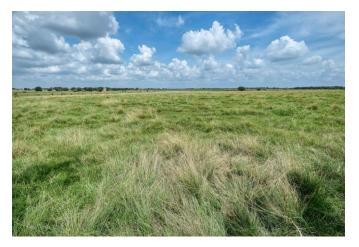

## Description:

200 acres with 2600' frontage on FM 362 between I-10 & US 290. Spectacular views with over 20' of elevation change. Working cattle ranch with many improvements. Property includes 2 water wells, (6" & 4"), 3.5 acre lake with large bass & perch, 2 ponds, working pens with chute, loafing shed, 2 story barn that includes concrete floor, half bath & 220 amp service. Excellent fencing & cross fencing, 65 scattered & irrigated live oaks, 27 acres of irrigated hay field, 2600' FAA approved grass runway. Tractor, implements, personal personal property included (See Exhibit). Many premium homesites with amazing views.