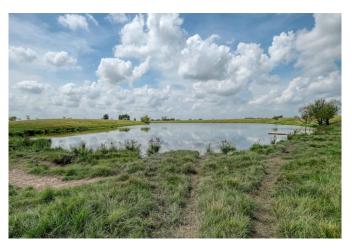

## Description:

200 acres with 2600' frontage on FM 362 between I-10 & US 290. Spectacular views with over 20' of elevation change. Working cattle ranch with many improvements. Property includes 2 water wells, (6" & 4"), 3.5 acre lake with large bass & perch, 2 ponds, working pens with chute, loafing shed, 2 story barn that includes concrete floor, half bath & 220 amp service. Excellent fencing & cross fencing, 65 scattered & irrigated live oaks, 27 acres of irrigated hay field, 2600' FAA approved grass runway. Tractor, implements, personal personal property included (See Exhibit). Many premium homesites with amazing views.