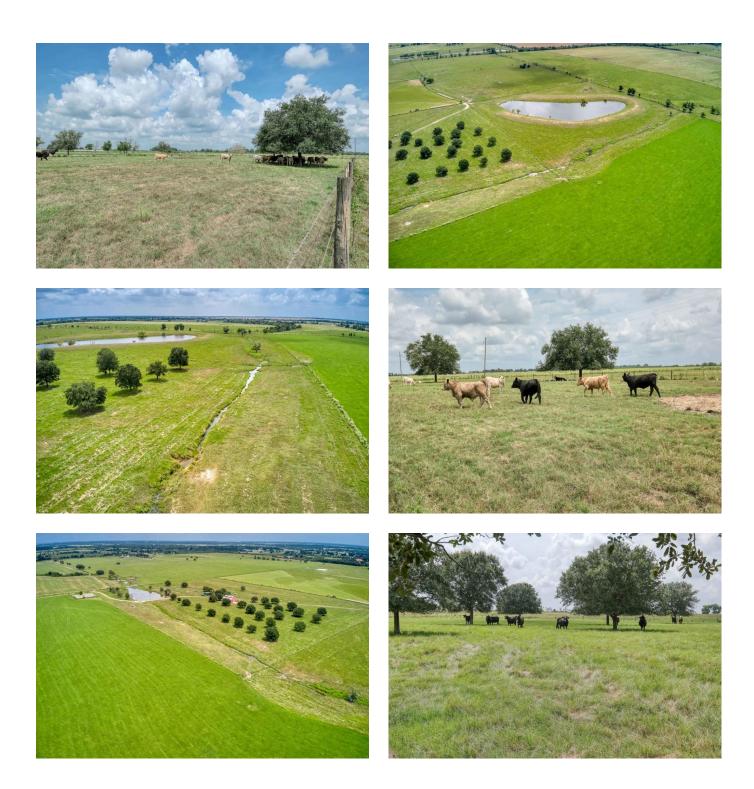

## Description:

200 acres with 2600' frontage on FM 362 between I-10 & US 290. Spectacular views with over 20' of elevation change. Working cattle ranch with many improvements. Property includes 2 water wells, (6" & 4"), 3.5 acre lake with large bass & perch, 2 ponds, working pens with chute, loafing shed, 2 story barn that includes concrete floor, half bath & 220 amp service. Excellent fencing & cross fencing, 65 scattered & irrigated live oaks, 27 acres of irrigated hay field, 2600' FAA approved grass runway. Tractor, implements, personal personal property included (See Exhibit). Many premium homesites with amazing views.