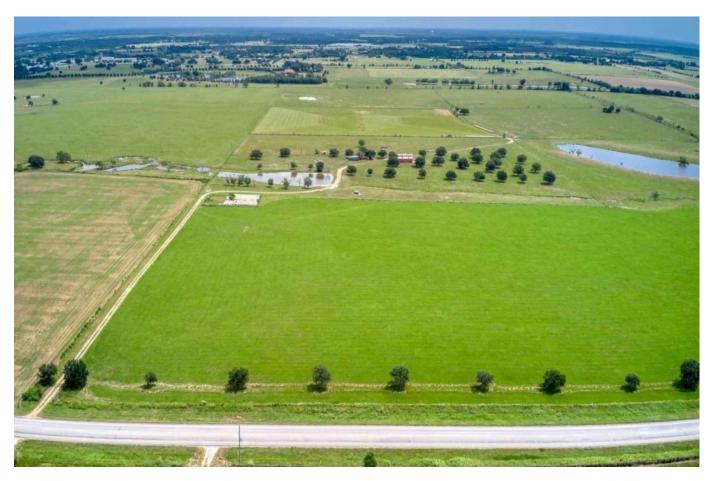

## Description:

200 acres with 2600' frontage on FM 362 between I-10 & US 290. Spectacular views with over 20' of elevation change. Working cattle ranch with many improvements. Property includes 2 water wells, (6" & 4"), 3.5 acre lake with large bass & perch, 2 ponds, working pens with chute, loafing shed, 2 story barn that includes concrete floor, half bath & 220 amp service. Excellent fencing & cross fencing, 65 scattered & irrigated live oaks, 27 acres of irrigated hay field, 2600' FAA approved grass runway. Tractor, implements, personal personal property included (See Exhibit). Many premium homesites with amazing views.