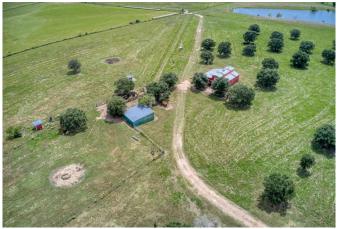

## Description:

200 acres with 2600' frontage on FM 362 between I-10 & US 290. Spectacular views with over 20' of elevation change. Working cattle ranch with many improvements. Property includes 2 water wells, (6" & 4"), 3.5 acre lake with large bass & perch, 2 ponds, working pens with chute, loafing shed, 2 story barn that includes concrete floor, half bath & 220 amp service. Excellent fencing & cross fencing, 65 scattered & irrigated live oaks, 27 acres of irrigated hay field, 2600' FAA approved grass runway. Tractor, implements, personal personal property included (See Exhibit). Many premium homesites with amazing views.