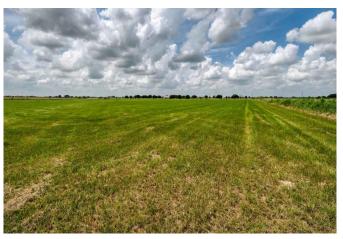

## Description:

200 acres with 2600' frontage on FM 362 between I-10 & US 290. Spectacular views with over 20' of elevation change. Working cattle ranch with many improvements. Property includes 2 water wells, (6" & 4"), 3.5 acre lake with large bass & perch, 2 ponds, working pens with chute, loafing shed, 2 story barn that includes concrete floor, half bath & 220 amp service. Excellent fencing & cross fencing, 65 scattered & irrigated live oaks, 27 acres of irrigated hay field, 2600' FAA approved grass runway. Tractor, implements, personal personal property included (See Exhibit). Many premium homesites with amazing views.