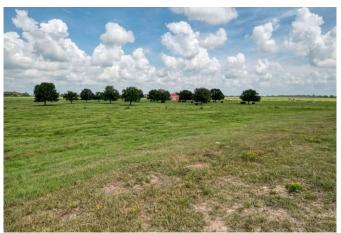

## Description:

200 acres with 2600' frontage on FM 362 between I-10 & US 290. Spectacular views with over 20' of elevation change. Working cattle ranch with many improvements. Property includes 2 water wells, (6" & 4"), 3.5 acre lake with large bass & perch, 2 ponds, working pens with chute, loafing shed, 2 story barn that includes concrete floor, half bath & 220 amp service. Excellent fencing & cross fencing, 65 scattered & irrigated live oaks, 27 acres of irrigated hay field, 2600' FAA approved grass runway. Tractor, implements, personal personal property included (See Exhibit). Many premium homesites with amazing views.