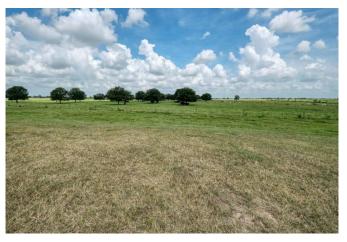

## Description:

200 acres with 2600' frontage on FM 362 between I-10 & US 290. Spectacular views with over 20' of elevation change. Working cattle ranch with many improvements. Property includes 2 water wells, (6" & 4"), 3.5 acre lake with large bass & perch, 2 ponds, working pens with chute, loafing shed, 2 story barn that includes concrete floor, half bath & 220 amp service. Excellent fencing & cross fencing, 65 scattered & irrigated live oaks, 27 acres of irrigated hay field, 2600' FAA approved grass runway. Tractor, implements, personal personal property included (See Exhibit). Many premium homesites with amazing views.