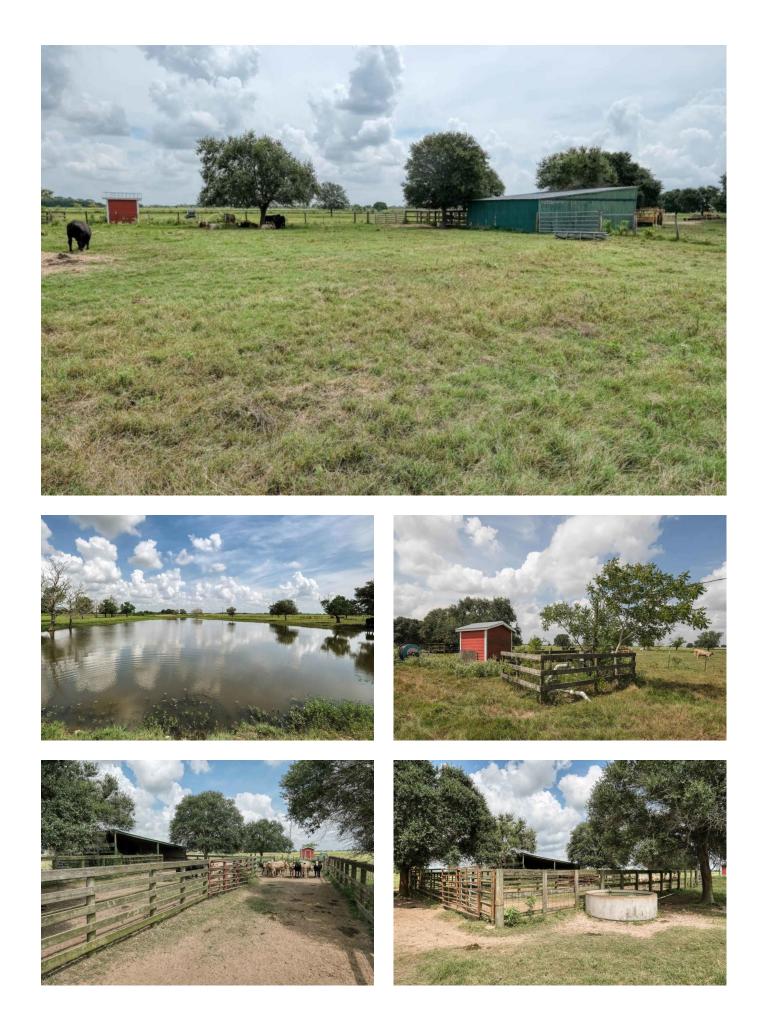

## Description:

200 acres with 2600' frontage on FM 362 between I-10 & US 290. Spectacular views with over 20' of elevation change. Working cattle ranch with many improvements. Property includes 2 water wells, (6" & 4"), 3.5 acre lake with large bass & perch, 2 ponds, working pens with chute, loafing shed, 2 story barn that includes concrete floor, half bath & 220 amp service. Excellent fencing & cross fencing, 65 scattered & irrigated live oaks, 27 acres of irrigated hay field, 2600' FAA approved grass runway. Tractor, implements, personal personal property included (See Exhibit). Many premium homesites with amazing views.