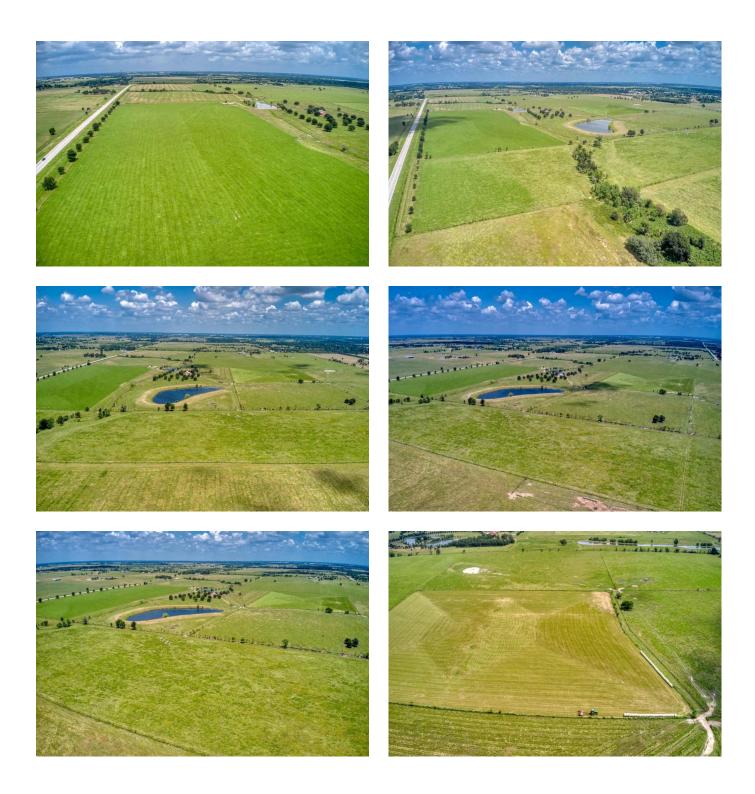

## Description:

200 acres with 2600' frontage on FM 362 between I-10 & US 290. Spectacular views with over 20' of elevation change. Working cattle ranch with many improvements. Property includes 2 water wells, (6" & 4"), 3.5 acre lake with large bass & perch, 2 ponds, working pens with chute, loafing shed, 2 story barn that includes concrete floor, half bath & 220 amp service. Excellent fencing & cross fencing, 65 scattered & irrigated live oaks, 27 acres of irrigated hay field, 2600' FAA approved grass runway. Tractor, implements, personal personal property included (See Exhibit). Many premium homesites with amazing views.

Acres: 200 List Price: \$4,500,000 City: Waller

County: Waller State: Texas Zip: 77484