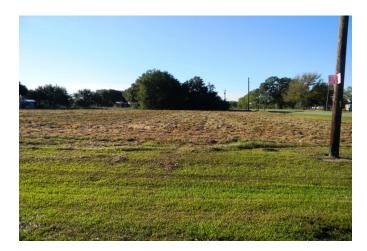

## 14556 Cochran - List Price: \$75,000

Property Type: Acreage, Commercial

VIEW ON MAP

Description:

RARE FIND! Unrestricted 1 acre corner lot with community water ready for your home or business. A little over 200 ft. frontage on Cochran Rd & on Rodeo Rd. This great location offers easy access to US HWY 290 & I-10. Small unrestricted tracts are very hard to find, don't miss this one. It is part of a platted subdivision but exempt from the restrictions (see attached under Docs). No flood plain. Waller ISD.

Acres: 1

List Price: \$75,000

City: Waller

County: Waller State: Texas Zip: 77484

**Debbie Jones** 

djones@WallerCountyLand.com 713-204-7540

Texas Real Estate Commision Information About Brokerage Service » | Texas Real Estate Commision Consumer Protection Notice »