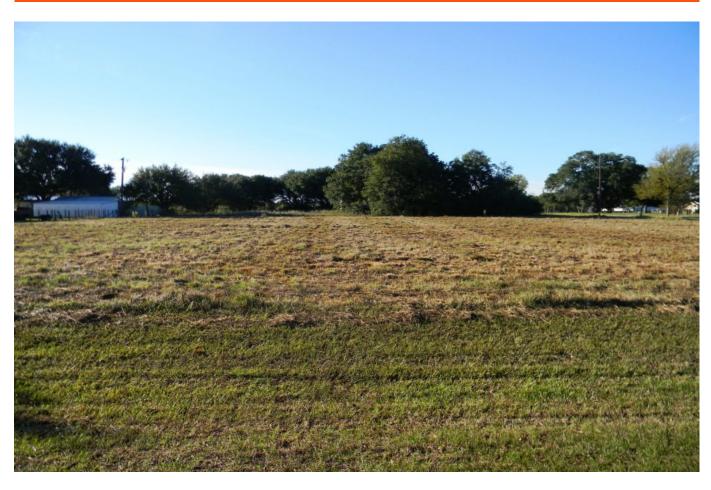

## 14556 Cochran - List Price: \$75,000

Property Type: Acreage, Commercial

VIEW ON MAP

Description:

RARE FIND! Unrestricted 1 acre corner lot with community water ready for your home or business. A little over 200 ft. frontage on Cochran Rd & on Rodeo Rd. This great location offers easy access to US HWY 290 & I-10. Small unrestricted tracts are very hard to find, don't miss this one. It is part of a platted subdivision but exempt from the restrictions (see attached under Docs). No flood plain. Waller ISD.

Acres: 1

List Price: \$75,000

City: Waller

County: Waller State: Texas Zip: 77484

**Debbie Jones** 

djones@WallerCountyLand.com 713-204-7540

Texas Real Estate Commision Information About Brokerage Service » | Texas Real Estate Commision Consumer Protection Notice »