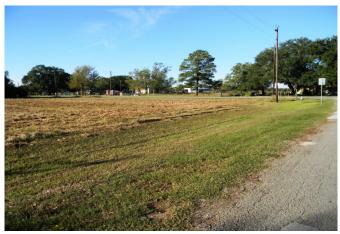

## 14556 Cochran - List Price: \$75,000

Property Type: Acreage, Commercial

VIEW ON MAP

Description:

RARE FIND! Unrestricted 1 acre corner lot with community water ready for your home or business. A little over 200 ft. frontage on Cochran Rd & on Rodeo Rd. This great location offers easy access to US HWY 290 & I-10. Small unrestricted tracts are very hard to find, don't miss this one. It is part of a platted subdivision but exempt from the restrictions (see attached under Docs). No flood plain. Waller ISD.

Acres: 1

List Price: \$75,000

City: Waller

County: Waller State: Texas Zip: 77484

**Debbie Jones** 

djones@WallerCountyLand.com 713-204-7540

Texas Real Estate Commision Information About Brokerage Service » | Texas Real Estate Commision Consumer Protection Notice »