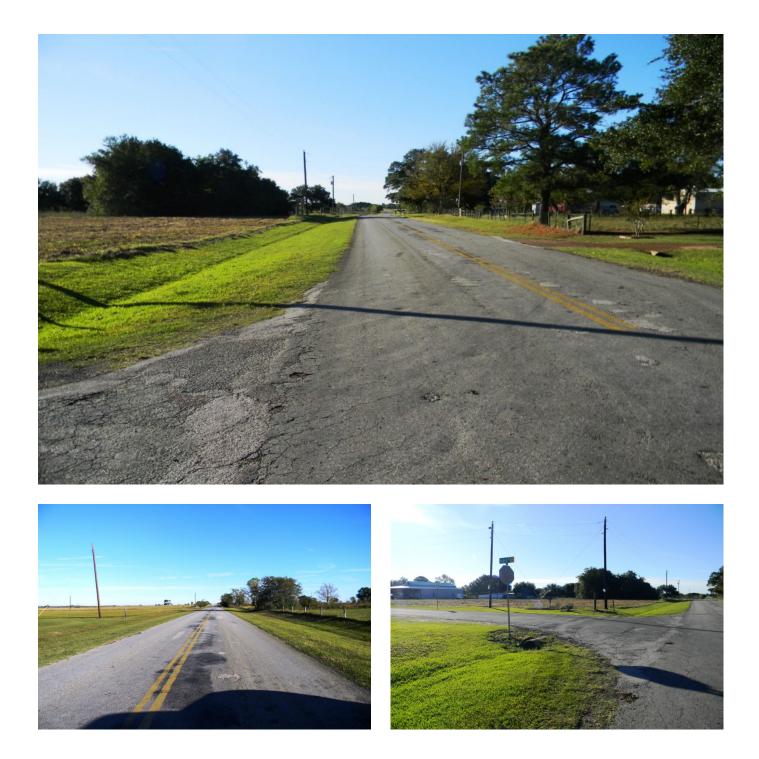

## 14556 Cochran - List Price: \$75,000

Property Type: Acreage, Commercial

VIEW ON MAP

Description:

RARE FIND! Unrestricted 1 acre corner lot with community water ready for your home or business. A little over 200 ft. frontage on Cochran Rd & on Rodeo Rd. This great location offers easy access to US HWY 290 & I-10. Small unrestricted tracts are very hard to find, don't miss this one. It is part of a platted subdivision but exempt from the restrictions (see attached under Docs). No flood plain. Waller ISD.

Acres: 1

List Price: \$75,000

City: Waller

County: Waller State: Texas Zip: 77484

**Debbie Jones** 

djones@WallerCountyLand.com 713-204-7540

Texas Real Estate Commision Information About Brokerage Service » | Texas Real Estate Commision Consumer Protection Notice »