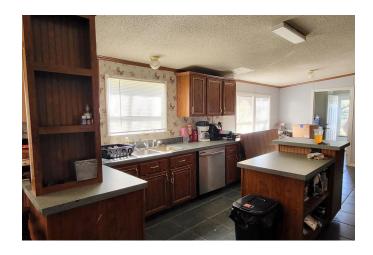

## Description:

This property gives you plenty of room to relax, live & play. Great climbing tree out back and ample shaded areas to sit and relax while watching the kids play. This doublewide home has lots of room to spread out and a large kitchen area with a built-in office for school or work time. The aerobic septic and A/C will be maintained by the owner which limits your worry if not familiar with these. There is school bus pick up right in front of the property. Rural living with easy access to Waller, Prairie View and Hempstead.