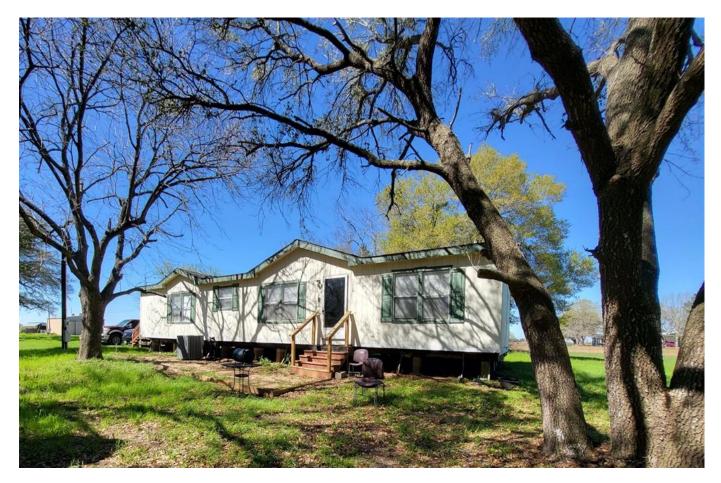

## Description:

This property gives you plenty of room to relax, live & play. Great climbing tree out back and ample shaded areas to sit and relax while watching the kids play. This doublewide home has lots of room to spread out and a large kitchen area with a built-in office for school or work time. The aerobic septic and A/C will be maintained by the owner which limits your worry if not familiar with these. There is school bus pick up right in front of the property. Rural living with easy access to Waller, Prairie View and Hempstead.