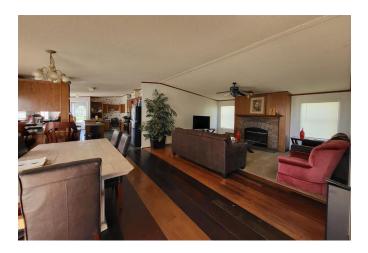

## Description:

This property gives you plenty of room to relax, live & play. Great climbing tree out back and ample shaded areas to sit and relax while watching the kids play. This doublewide home has lots of room to spread out and a large kitchen area with a built-in office for school or work time. The aerobic septic and A/C will be maintained by the owner which limits your worry if not familiar with these. There is school bus pick up right in front of the property. Rural living with easy access to Waller, Prairie View and Hempstead.