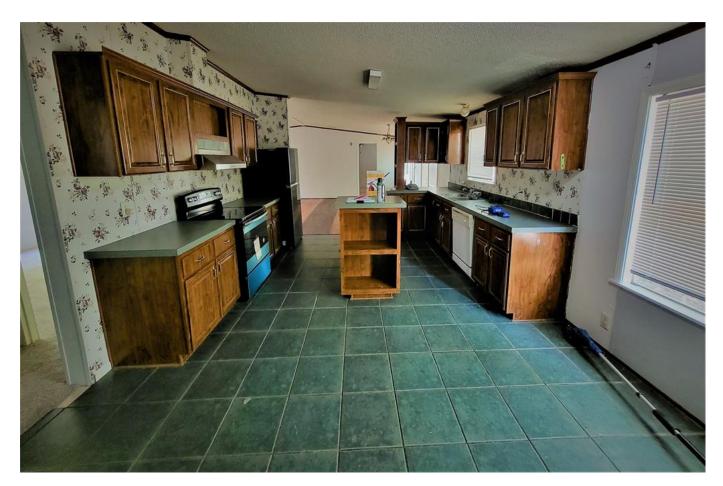

## Description:

This property gives you plenty of room to relax, live and play. Great climbing tree out back and ample shaded areas to sit and relax while watching the kids play. This double wide home has lots of room to spread out and a huge kitchen area with a builtin office for school or work time. The owner has replaced the carpet, painted, replaced appliances and is currently working on the property by shaping up the large oak trees. Skirting will be added to the home. The septic and A/C will be maintained by the owner which limits your worry if not familiar with these. Onsite garbage container with no extra fee. There is school bus pickup right in front of the property. Rural living with easy access to Waller, Prairie View and Hempstead.