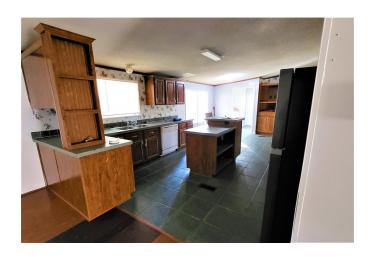

## Description:

This property gives you plenty of room to relax, live and play. Great climbing tree out back and ample shaded areas to sit and relax while watching the kids play. This double wide home has lots of room to spread out and a huge kitchen area with a builtin office for school or work time. The owner has replaced the carpet, painted, replaced appliances and is currently working on the property by shaping up the large oak trees. Skirting will be added to the home. The septic and A/C will be maintained by the owner which limits your worry if not familiar with these. Onsite garbage container with no extra fee. There is school bus pickup right in front of the property. Rural living with easy access to Waller, Prairie View and Hempstead.