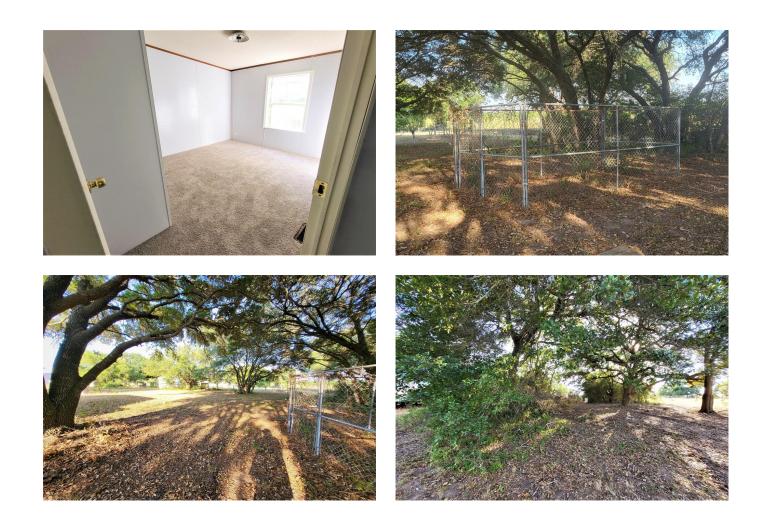

## Description:

This property gives you plenty of room to relax, live and play. Great climbing tree out back and ample shaded areas to sit and relax while watching the kids play. This double wide home has lots of room to spread out and a huge kitchen area with a builtin office for school or work time. The owner has replaced the carpet, painted, replaced appliances and is currently working on the property by shaping up the large oak trees. Skirting will be added to the home. The septic and A/C will be maintained by the owner which limits your worry if not familiar with these. Onsite garbage container with no extra fee. There is school bus pickup right in front of the property. Rural living with easy access to Waller, Prairie View and Hempstead.