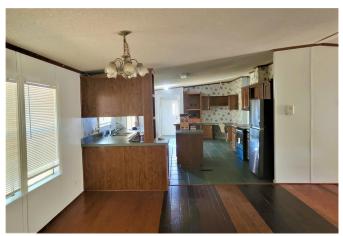

## Description:

This property gives you plenty of room to relax, live and play. Great climbing tree out back and ample shaded areas to sit and relax while watching the kids play. This double wide home has lots of room to spread out and a huge kitchen area with a builtin office for school or work time. The owner has replaced the carpet, painted, replaced appliances and is currently working on the property by shaping up the large oak trees. Skirting will be added to the home. The septic and A/C will be maintained by the owner which limits your worry if not familiar with these. Onsite garbage container with no extra fee. There is school bus pickup right in front of the property. Rural living with easy access to Waller, Prairie View and Hempstead.