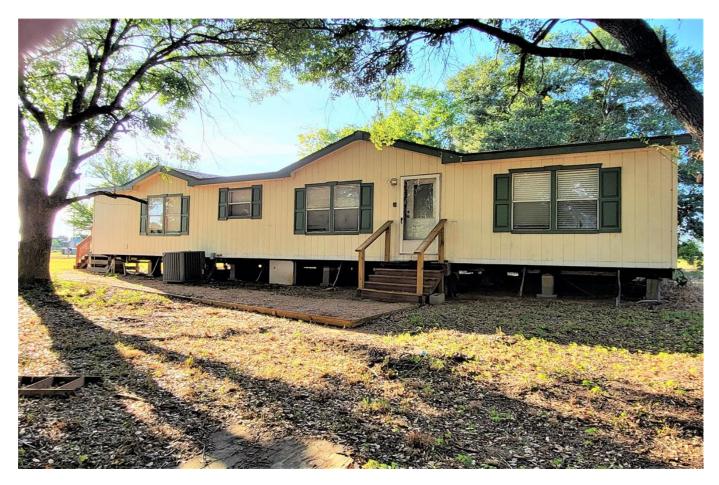

## **WALLER COUNTY LAND COMPANY**

Established 1985

Waller Office: 936.372.9181

Hempstead Office: 979.826.4133

14536 Cochran Rd. - Lease Price: \$1,600

Property Type: Leases – Residential and Commercial

## Description:

This property gives you plenty of room to relax, live and play. Great climbing tree out back and ample shaded areas to sit and relax while watching the kids play. This double wide home has lots of room to spread out and a huge kitchen area with a builtin office for school or work time. The owner has replaced the carpet, painted, replaced appliances and is currently working on the property by shaping up the large oak trees. Skirting will be added to the home. The septic and A/C will be maintained by the owner which limits your worry if not familiar with these. Onsite garbage container with no extra fee. There is school bus pickup right in front of the property. Rural living with easy access to Waller, Prairie View and Hempstead.