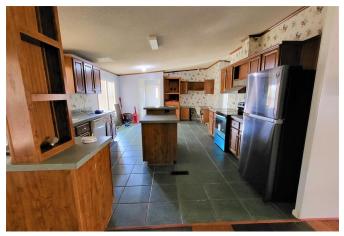

## Description:

This property gives you plenty of room to relax, live and play. Great climbing tree out back and ample shaded areas to sit and relax while watching the kids play. This double wide home has lots of room to spread out and a huge kitchen area with a builtin office for school or work time. The owner has replaced the carpet, painted, replaced appliances and is currently working on the property by shaping up the large oak trees. Skirting will be added to the home. The septic and A/C will be maintained by the owner which limits your worry if not familiar with these. Onsite garbage container with no extra fee. There is school bus pickup right in front of the property. Rural living with easy access to Waller, Prairie View and Hempstead.