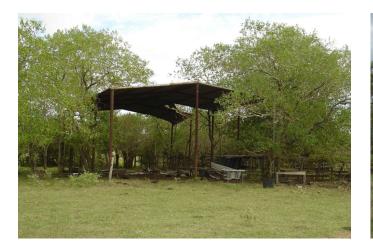

## Description:

50 UNRESTRICTED ACRES! This gorgeous property is just waiting for you to build your dream home. Bring the cattle & horses. Property includes a large clear pond, perimeter fencing, working pens & covered area. easy access to electricity. Very nice area.