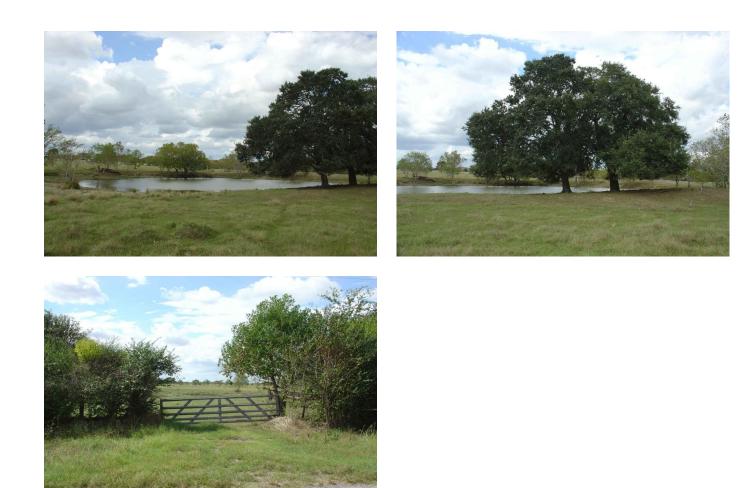

## Description:

50 UNRESTRICTED ACRES! This gorgeous property is just waiting for you to build your dream home. Bring the cattle & horses. Property includes a large clear pond, perimeter fencing, working pens & covered area. easy access to electricity. Very nice area.