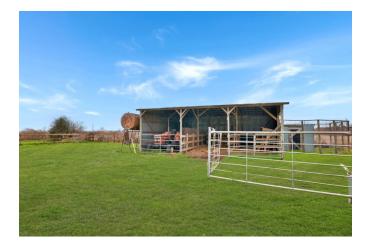

## Description:

RARE OPPORTUNITY! Looking for space, versatility, and endless possibilities? This 4.156 acre property with NO restrictions is a dream come true! With two homes, mature scattered trees, and no floodplain, this is a perfect investment for multi-generational living, rental income, or a peaceful country retreat. Home #1 is a 2001 Palm Harbor home with 1865 SF that includes 3 bedrooms, 2 full baths & fireplace. Home #2 is a 1985 Fleetwood home with 1120 SF that includes 2 bedrooms, 2 full baths. Property includes a barn, workshop, small storage building & 3 Stall run-in shed for equipment of animals. Adjoining 3 acres available. Tractor negotiable. This property is a must-see for anyone looking for space & opportunity.