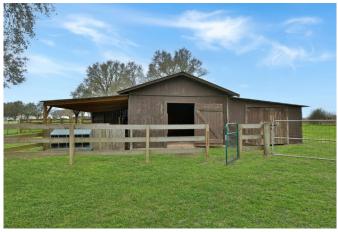

## Description:

RARE OPPORTUNITY! Looking for space, versatility, and endless possibilities? This 4.156 acre property with NO restrictions is a dream come true! With two homes, mature scattered trees, and no floodplain, this is a perfect investment for multi-generational living, rental income, or a peaceful country retreat. Home #1 is a 2001 Palm Harbor home with 1865 SF that includes 3 bedrooms, 2 full baths & fireplace. Home #2 is a 1985 Fleetwood home with 1120 SF that includes 2 bedrooms, 2 full baths. Property includes a barn, workshop, small storage building & 3 Stall run-in shed for equipment of animals. Adjoining 3 acres available. Tractor negotiable. This property is a must-see for anyone looking for space & opportunity.