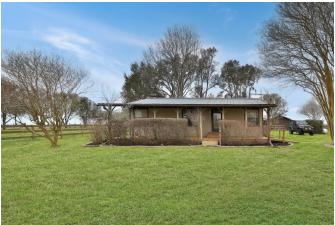

## Description:

RARE OPPORTUNITY! Looking for space, versatility, and endless possibilities? This 4.156 acre property with NO restrictions is a dream come true! With two homes, mature scattered trees, and no floodplain, this is a perfect investment for multi-generational living, rental income, or a peaceful country retreat. Home #1 is a 2001 Palm Harbor home with 1865 SF that includes 3 bedrooms, 2 full baths & fireplace. Home #2 is a 1985 Fleetwood home with 1120 SF that includes 2 bedrooms, 2 full baths. Property includes a barn, workshop, small storage building & 3 Stall run-in shed for equipment of animals. Adjoining 3 acres available. Tractor negotiable. This property is a must-see for anyone looking for space & opportunity.