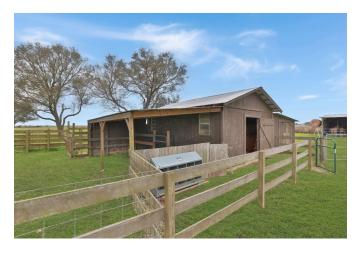

## Description:

RARE OPPORTUNITY! Looking for space, versatility, and endless possibilities? This 4.156 acre property with NO restrictions is a dream come true! With two homes, mature scattered trees, and no floodplain, this is a perfect investment for multi-generational living, rental income, or a peaceful country retreat. Home #1 is a 2001 Palm Harbor home with 1865 SF that includes 3 bedrooms, 2 full baths & fireplace. Home #2 is a 1985 Fleetwood home with 1120 SF that includes 2 bedrooms, 2 full baths. Property includes a barn, workshop, small storage building & 3 Stall run-in shed for equipment of animals. Adjoining 3 acres available. Tractor negotiable. This property is a must-see for anyone looking for space & opportunity.