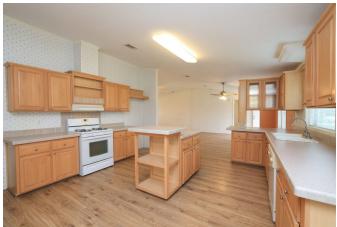

## Description:

RARE OPPORTUNITY! Looking for space, versatility, and endless possibilities? This 4.156 acre property with NO restrictions is a dream come true! With two homes, mature scattered trees, and no floodplain, this is a perfect investment for multi-generational living, rental income, or a peaceful country retreat. Home #1 is a 2001 Palm Harbor home with 1865 SF that includes 3 bedrooms, 2 full baths & fireplace. Home #2 is a 1985 Fleetwood home with 1120 SF that includes 2 bedrooms, 2 full baths. Property includes a barn, workshop, small storage building & 3 Stall run-in shed for equipment of animals. Adjoining 3 acres available. Tractor negotiable. This property is a must-see for anyone looking for space & opportunity.