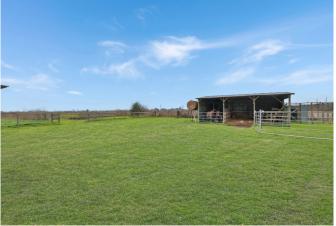

## Description:

RARE OPPORTUNITY! Looking for space, versatility, and endless possibilities? This 4.156 acre property with NO restrictions is a dream come true! With two homes, mature scattered trees, and no floodplain, this is a perfect investment for multi-generational living, rental income, or a peaceful country retreat. Home #1 is a 2001 Palm Harbor home with 1865 SF that includes 3 bedrooms, 2 full baths & fireplace. Home #2 is a 1985 Fleetwood home with 1120 SF that includes 2 bedrooms, 2 full baths. Property includes a barn, workshop, small storage building & 3 Stall run-in shed for equipment of animals. Adjoining 3 acres available. Tractor negotiable. This property is a must-see for anyone looking for space & opportunity.