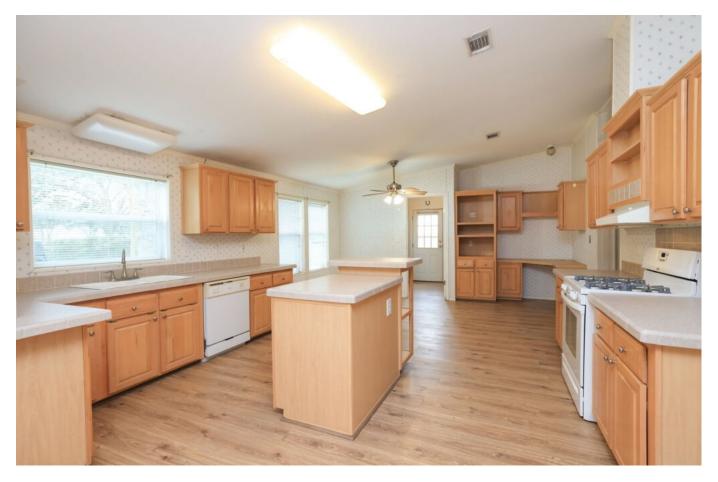

## Description:

RARE OPPORTUNITY! Looking for space, versatility, and endless possibilities? This 4.156 acre property with NO restrictions is a dream come true! With two homes, mature scattered trees, and no floodplain, this is a perfect investment for multi-generational living, rental income, or a peaceful country retreat. Home #1 is a 2001 Palm Harbor home with 1865 SF that includes 3 bedrooms, 2 full baths & fireplace. Home #2 is a 1985 Fleetwood home with 1120 SF that includes 2 bedrooms, 2 full baths. Property includes a barn, workshop, small storage building & 3 Stall run-in shed for equipment of animals. Adjoining 3 acres available. Tractor negotiable. This property is a must-see for anyone looking for space & opportunity.