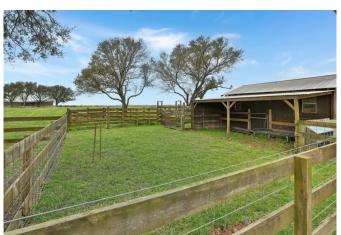

## Description:

RARE OPPORTUNITY! Looking for space, versatility, and endless possibilities? This 4.156 acre property with NO restrictions is a dream come true! With two homes, mature scattered trees, and no floodplain, this is a perfect investment for multi-generational living, rental income, or a peaceful country retreat. Home #1 is a 2001 Palm Harbor home with 1865 SF that includes 3 bedrooms, 2 full baths & fireplace. Home #2 is a 1985 Fleetwood home with 1120 SF that includes 2 bedrooms, 2 full baths. Property includes a barn, workshop, small storage building & 3 Stall run-in shed for equipment of animals. Adjoining 3 acres available. Tractor negotiable. This property is a must-see for anyone looking for space & opportunity.