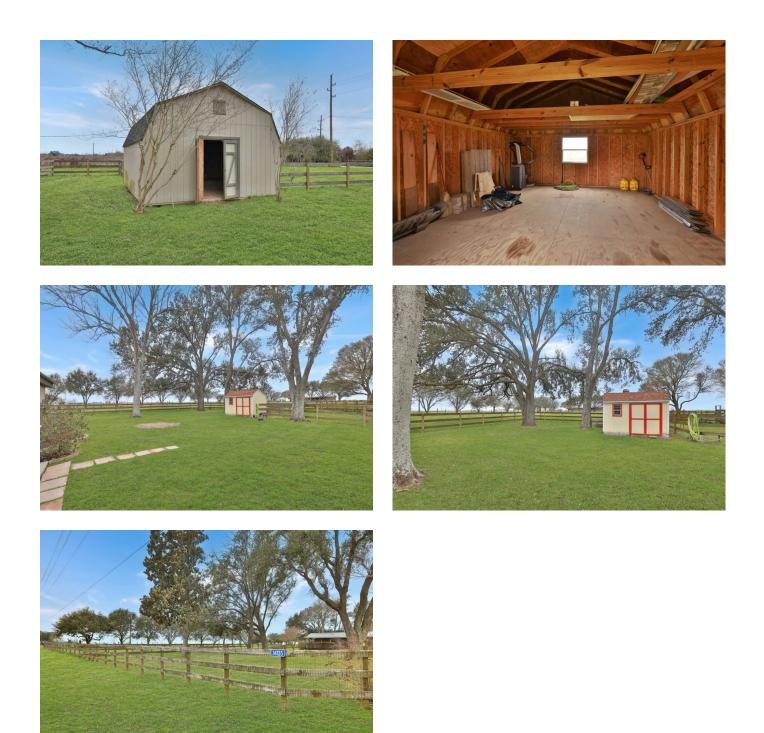

## Description:

RARE OPPORTUNITY! Looking for space, versatility, and endless possibilities? This 4.156 acre property with NO restrictions is a dream come true! With two homes, mature scattered trees, and no floodplain, this is a perfect investment for multi-generational living, rental income, or a peaceful country retreat. Home #1 is a 2001 Palm Harbor home with 1865 SF that includes 3 bedrooms, 2 full baths & fireplace. Home #2 is a 1985 Fleetwood home with 1120 SF that includes 2 bedrooms, 2 full baths. Property includes a barn, workshop, small storage building & 3 Stall run-in shed for equipment of animals. Adjoining 3 acres available. Tractor negotiable. This property is a must-see for anyone looking for space & opportunity.