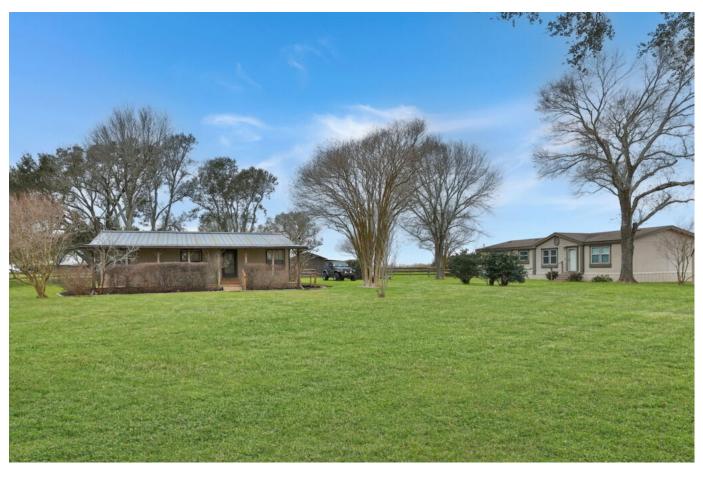

## Description:

RARE OPPORTUNITY! Looking for space, versatility, and endless possibilities? This 4.156 acre property with NO restrictions is a dream come true! With two homes, mature scattered trees, and no floodplain, this is a perfect investment for multi-generational living, rental income, or a peaceful country retreat. Home #1 is a 2001 Palm Harbor home with 1865 SF that includes 3 bedrooms, 2 full baths & fireplace. Home #2 is a 1985 Fleetwood home with 1120 SF that includes 2 bedrooms, 2 full baths. Property includes a barn, workshop, small storage building & 3 Stall run-in shed for equipment of animals. Adjoining 3 acres available. Tractor negotiable. This property is a must-see for anyone looking for space & opportunity.