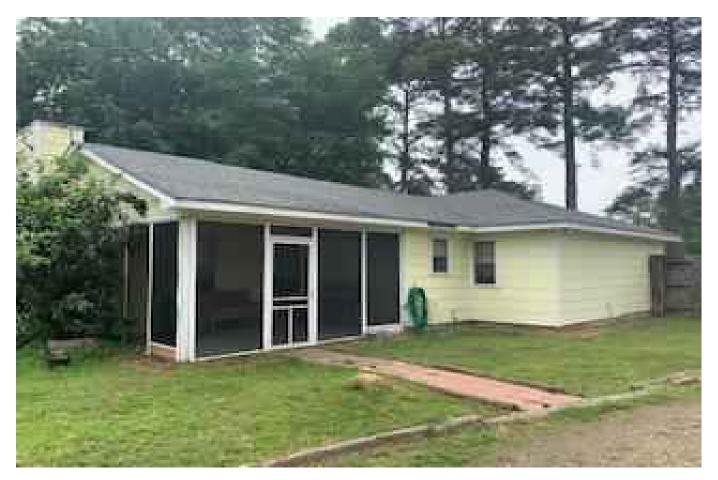

## Description:

PRIME COMMERCIAL LOCATION! Alice Road is a fast developing area in Tomball just off of FM 249/99 with easy access to FM 2920. The area is a mix of light commercial, industrial and residential. Property is unrestricted and has a 3 bedroom, 2 bath home with a 2 car carport large enough for an RV. Roof was replaced 4 years ago. Property is zoned commercial, has excellent road frontage (Approx. 100 Ft) and is not in the flood plain.