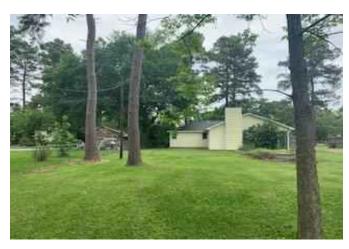

## Description:

PRIME COMMERCIAL LOCATION! Alice Road is a fast developing area in Tomball just off of FM 249/99 with easy access to FM 2920. The area is a mix of light commercial, industrial and residential. Property is unrestricted and has a 3 bedroom, 2 bath home with a 2 car carport large enough for an RV. Roof was replaced 4 years ago. Property is zoned commercial, has excellent road frontage (Approx. 100 Ft) and is not in the flood plain.