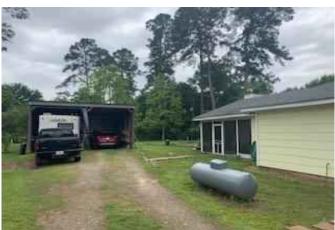

## Description:

PRIME COMMERCIAL LOCATION! Alice Road is a fast developing area in Tomball just off of FM 249/99 with easy access to FM 2920. The area is a mix of light commercial, industrial and residential. Property is unrestricted and has a 3 bedroom, 2 bath home with a 2 car carport large enough for an RV. Roof was replaced 4 years ago. Property is zoned commercial, has excellent road frontage (Approx. 100 Ft) and is not in the flood plain.