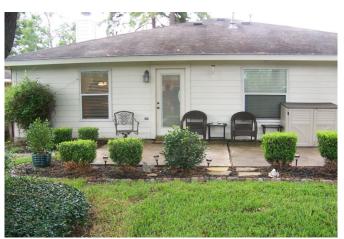

## Description:

Beautiful one-story home on a quiet cul-de-sac. Home features spacious living room with gas fireplace, kitchen with Granite counter tops, tile backsplash & plenty of storage space, 3 bedrooms, 2 full baths and Tile & Carpet flooring. Spacious, pet friendly fenced back yard great for kids, pets and that perfect weekend BBQ cookout. Easy access to the Grand Pkwy and 249. This home wont last long. Call today!