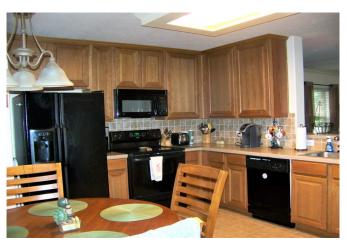

## Description:

Beautiful one-story home on a quiet cul-de-sac. Home features spacious living room with gas fireplace, kitchen with Granite counter tops, tile backsplash & plenty of storage space, 3 bedrooms, 2 full baths and Tile & Carpet flooring. Spacious, pet friendly fenced back yard great for kids, pets and that perfect weekend BBQ cookout. Easy access to the Grand Pkwy and 249. This home wont last long. Call today!