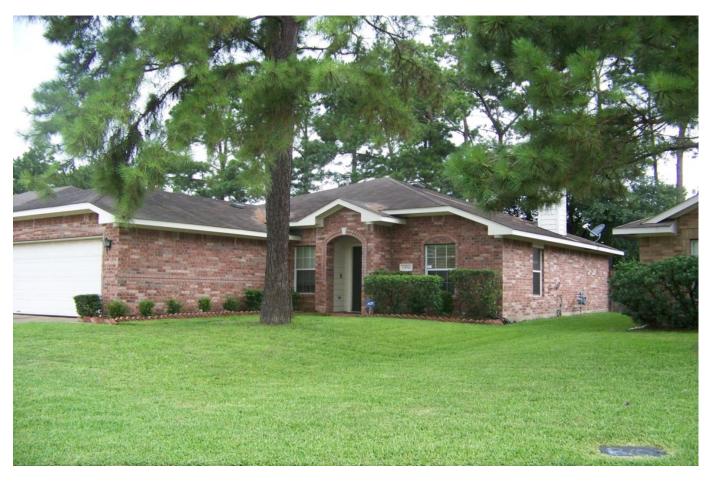

## Description:

Beautiful one-story home on a quiet cul-de-sac. Home features spacious living room with gas fireplace, kitchen with Granite counter tops, tile backsplash & plenty of storage space, 3 bedrooms, 2 full baths and Tile & Carpet flooring. Spacious, pet friendly fenced back yard great for kids, pets and that perfect weekend BBQ cookout. Easy access to the Grand Pkwy and 249. This home wont last long. Call today!