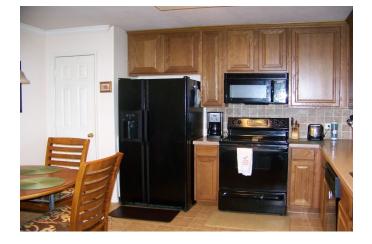

## Description:

Beautiful one-story home on a quiet cul-de-sac. Home features spacious living room with gas fireplace, kitchen with Granite counter tops, tile backsplash & plenty of storage space, 3 bedrooms, 2 full baths and Tile & Carpet flooring. Spacious, pet friendly fenced back yard great for kids, pets and that perfect weekend BBQ cookout. Easy access to the Grand Pkwy and 249. This home wont last long. Call today!