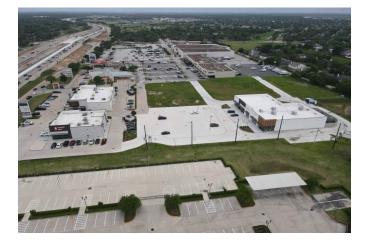

## Description:

Rare opportunity to secure prime commercial real estate in a thriving business corridor. With 1.3266 acres of land, there's plenty of room for development, whether it is office spaces, retail outlets, or mixed-use spaces. The property is cleared & ready for development. Whether you're an investor or a business owner seeking the ideal location, this property offers the perfect combination of location, potential & value. Benefit from being part of a dynamic & rapidly expanding area with numerous businesses, amenities & residential communities nearby. The property is located in a busy shopping center that ensures a steady flow of customers & clients. With essential infrastructure in place & easy access to utilities (water meter already in place), development on this property is streamlined, saving you time & resources. Buyers will also have the use of the poly sign that sits directly on Grand Parkway. Take advantage of the growing demand in the area to establish a successful enterprise. Contact us today to schedule a viewing or for more information on this exceptional property.