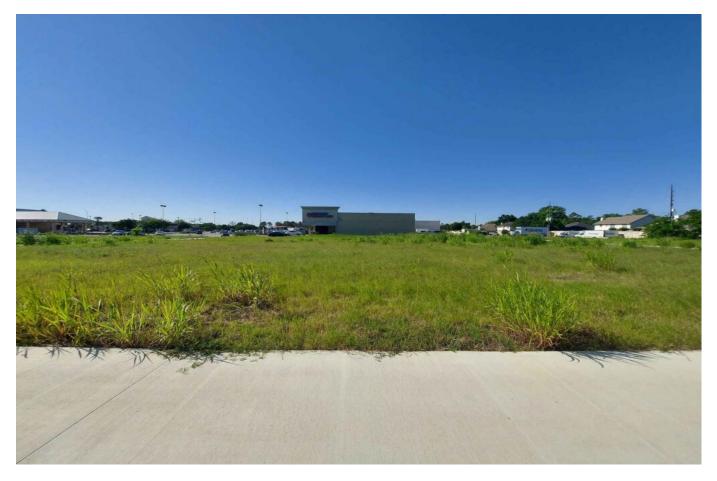

## Description:

Rare opportunity to secure prime commercial real estate in a thriving business corridor. With 1.3266 acres of land, there's plenty of room for development, whether it is office spaces, retail outlets, or mixed-use spaces. The property is cleared & ready for development. Whether you're an investor or a business owner seeking the ideal location, this property offers the perfect combination of location, potential & value. Benefit from being part of a dynamic & rapidly expanding area with numerous businesses, amenities & residential communities nearby. The property is located in a busy shopping center that ensures a steady flow of customers & clients. With essential infrastructure in place & easy access to utilities (water meter already in place), development on this property is streamlined, saving you time & resources. Buyers will also have the use of the poly sign that sits directly on Grand Parkway. Take advantage of the growing demand in the area to establish a successful enterprise. Contact us today to schedule a viewing or for more information on this exceptional property.