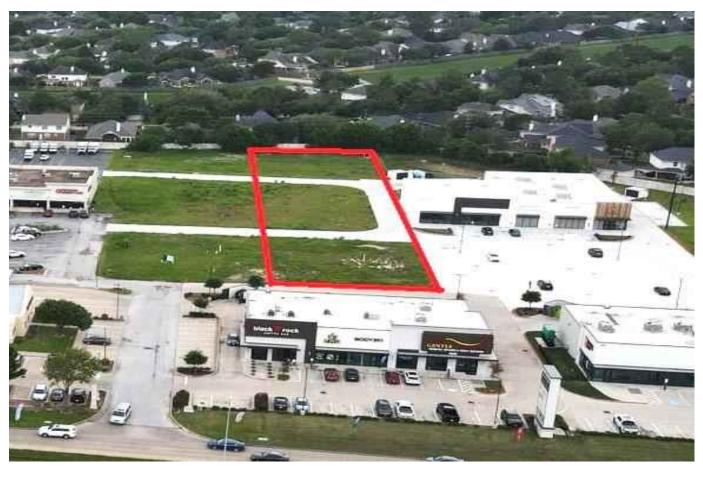

## Description:

Rare opportunity to secure prime commercial real estate in a thriving business corridor. With 1.3266 acres of land, there's plenty of room for development, whether it is office spaces, retail outlets, or mixed-use spaces. The property is cleared & ready for development. Whether you're an investor or a business owner seeking the ideal location, this property offers the perfect combination of location, potential & value. Benefit from being part of a dynamic & rapidly expanding area with numerous businesses, amenities & residential communities nearby. The property is located in a busy shopping center that ensures a steady flow of customers & clients. With essential infrastructure in place & easy access to utilities (water meter already in place), development on this property is streamlined, saving you time & resources. Buyers will also have the use of the poly sign that sits directly on Grand Parkway. Take advantage of the growing demand in the area to establish a successful enterprise. Contact us today to schedule a viewing or for more information on this exceptional property.