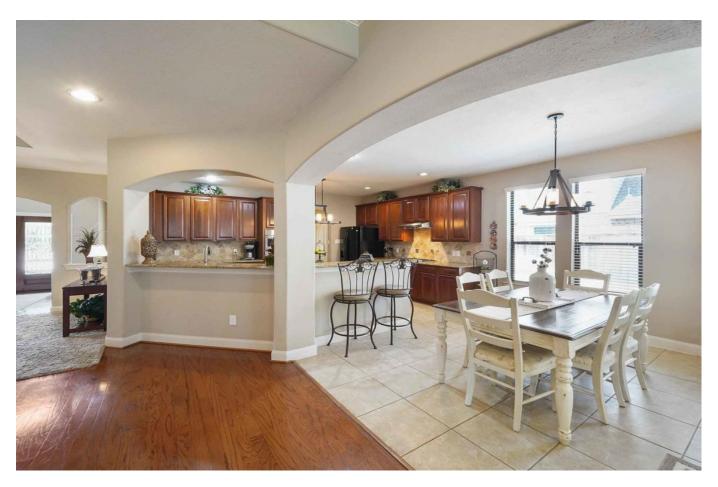

## Description:

This warm, welcoming, meticulously cared for home in the desirable neighborhood of Tuscany is just waiting for you! It is surrounded by beautiful landscaping and mature trees. This gorgeous 2-story home offers 4 bedrooms and 3 1/2 baths. The den features a stone front gas log fireplace and is open to the breakfast room and kitchen making it perfect for entertaining. The kitchen is well appointed with an island, breakfast bar, stainless steel Bosch appliances and a generous amount of storage. The Media & the Game room are upstairs along with 3 bedrooms and two baths, one of which is an en-suite. The covered patio and outdoor kitchen are ideal for entertaining! Oversized garage and located on a cul-de-sac street. This home will not disappoint, make your appointment today.