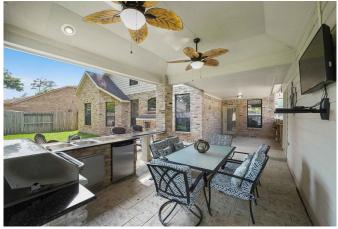

## Description:

This warm, welcoming, meticulously cared for home in the desirable neighborhood of Tuscany is just waiting for you! It is surrounded by beautiful landscaping and mature trees. This gorgeous 2-story home offers 4 bedrooms and 3 1/2 baths. The den features a stone front gas log fireplace and is open to the breakfast room and kitchen making it perfect for entertaining. The kitchen is well appointed with an island, breakfast bar, stainless steel Bosch appliances and a generous amount of storage. The Media & the Game room are upstairs along with 3 bedrooms and two baths, one of which is an en-suite. The covered patio and outdoor kitchen are ideal for entertaining! Oversized garage and located on a cul-de-sac street. This home will not disappoint, make your appointment today.