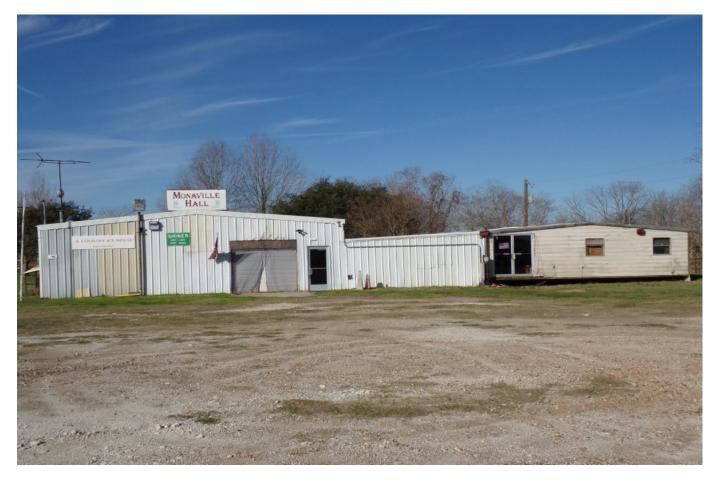

## Description:

Established bar/watering hole in central/rural Waller County just minutes from FM 362 & FM 359. Great opportunity to serve local and nearby visitors traveling between I-10 & Hwy 290. Need entrepreneur to explore the opportunities of a rural icehouse/event center. Long term lease available

Acres: Call for Info Lease Price: Call For Price City: Hempstead County: Waller State: TX Zip: 77445