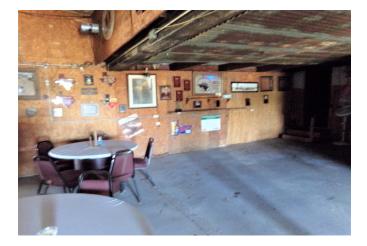

## Description:

Established bar/watering hole in central/rural Waller County just minutes from FM 362 & FM 359. Great opportunity to serve local and nearby visitors traveling between I-10 & Hwy 290. Need entrepreneur to explore the opportunities of a rural icehouse/event center. Long term lease available