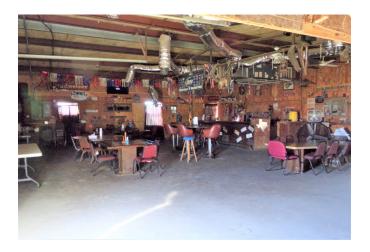

## Description:

Established bar/watering hole in central/rural Waller County just minutes from FM 362 & FM 359. Great opportunity to serve local and nearby visitors traveling between I-10 & Hwy 290. Need entrepreneur to explore the opportunities of a rural icehouse/event center. Long term lease available