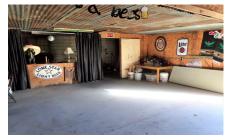

## Description:

Established bar/watering hole in central/rural Waller County just minutes from FM 362 & FM 359. Great opportunity to serve local and nearby visitors traveling between I-10 & Hwy 290. Need entrepreneur to explore the opportunities of a rural icehouse/event center. Long term lease available