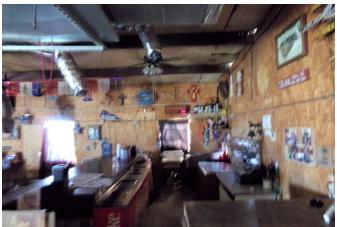

## Description:

Established bar/watering hole in central/rural Waller County just minutes from FM 362 & FM 359. Great opportunity to serve local and nearby visitors traveling between I-10 & Hwy 290. Need entrepreneur to explore the opportunities of a rural icehouse/event center. Long term lease available