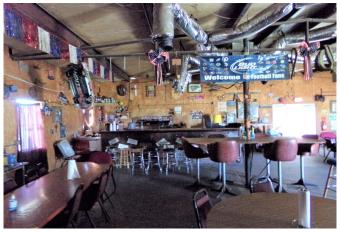

## Description:

Established bar/watering hole in central/rural Waller County just minutes from FM 362 & FM 359. Great opportunity to serve local and nearby visitors traveling between I-10 & Hwy 290. Need entrepreneur to explore the opportunities of a rural icehouse/event center. Long term lease available