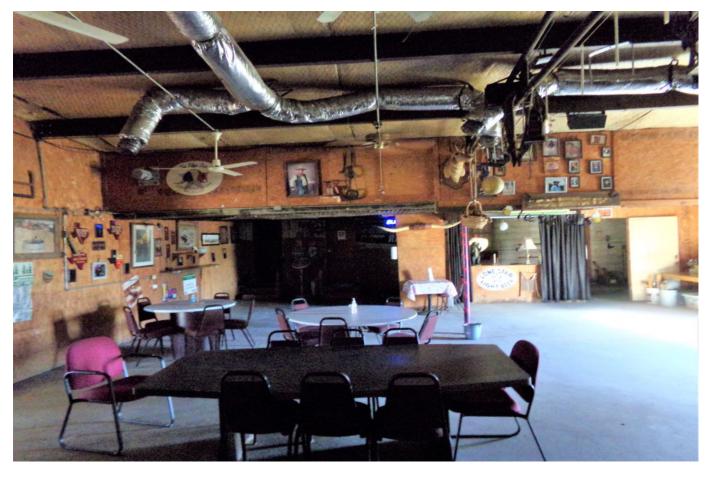

## Description:

Established bar/watering hole in central/rural Waller County just minutes from FM 362 & FM 359. Great opportunity to serve local and nearby visitors traveling between I-10 & Hwy 290. Need entrepreneur to explore the opportunities of a rural icehouse/event center. Long term lease available