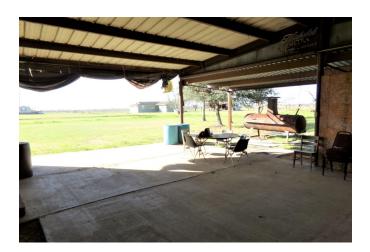

## Description:

Established bar/watering hole in central/rural Waller County just minutes from FM 362 & FM 359. Great opportunity to serve local and nearby visitors traveling between I-10 & Hwy 290. Need entrepreneur to explore the opportunities of a rural icehouse/event center. Long term lease available