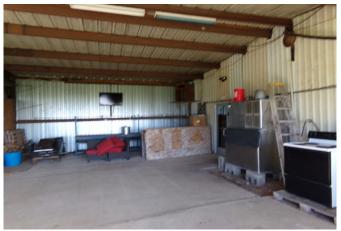

## Description:

Established bar/watering hole in central/rural Waller County just minutes from FM 362 & FM 359. Great opportunity to serve local and nearby visitors traveling between I-10 & Hwy 290. Need entrepreneur to explore the opportunities of a rural icehouse/event center. Long term lease available