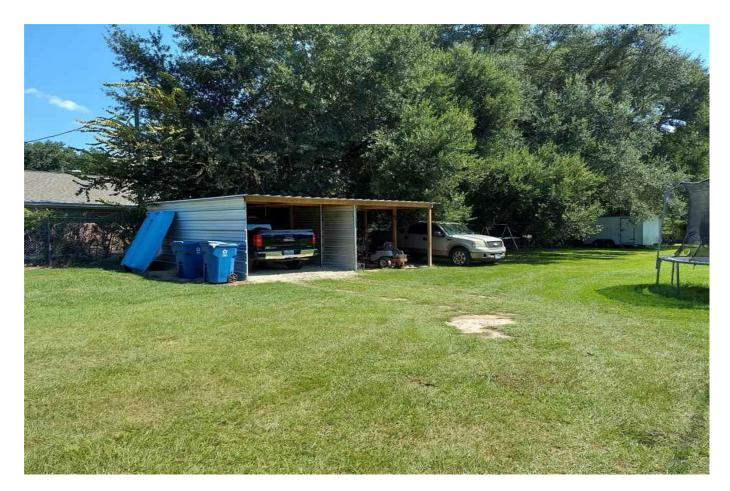

## Description:

INVESTORS DREAM! Commercial, Multi-Family, Residential lot. Rebuilt 2012 from the studs. 2012 Sheetrock, insulation. All windows replaced in 2017. 3 full baths. Central heat and AC. House needs to be painted inside and out. NO HOA DUES! Has city utilities and No Water District. Beautiful Oak Trees around the house. Could be used for Multi Family or Residential. Walking distance from University and coffee shop, and Bowling alley.