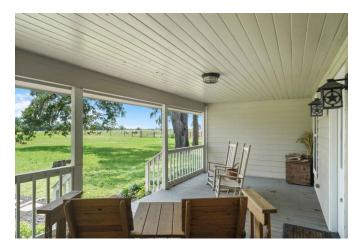

#### Description:

The Bertner Ranch consisting of 70 +/- acres in Southern Waller County was originally built in 1930 and has been meticulously updated by the current owners in 2016. The home offers a large family room area along with a dream farmhouse kitchen with plenty of room for large family gatherings. The Primary suite is downstairs with a full bathroom and plenty of storage. There is a second full bathroom downstairs with a charming claw foot tub/shower combination. Upstairs there is a bedroom and a gameroom. The 6 car garage features 4 roll up doors, fully a/c'd office area and laundry room with a half bath and large sink for washing the dogs! The second story of the garage features 2 bedrooms, full bathroom and kitchen area along with living area that is ready for your guest! The property is fully fenced and cross fenced and is currently set up for longhorn cattle.