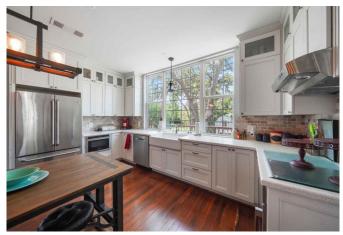

#### Description:

The Bertner Ranch consisting of 70 +/- acres in Southern Waller County was originally built in 1930 and has been meticulously updated by the current owners in 2016. The home offers a large family room area along with a dream farmhouse kitchen with plenty of room for large family gatherings. The Primary suite is downstairs with a full bathroom and plenty of storage. There is a second full bathroom downstairs with a charming claw foot tub/shower combination. Upstairs there is a bedroom and a gameroom. The 6 car garage features 4 roll up doors, fully a/c'd office area and laundry room with a half bath and large sink for washing the dogs! The second story of the garage features 2 bedrooms, full bathroom and kitchen area along with living area that is ready for your guest! The property is fully fenced and cross fenced and is currently set up for longhorn cattle.