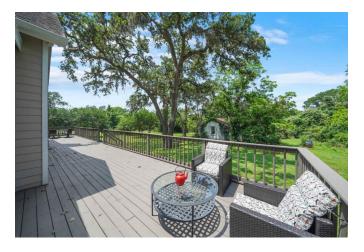

#### Description:

The Bertner Ranch consisting of 70 +/- acres in Southern Waller County was originally built in 1930 and has been meticulously updated by the current owners in 2016. The home offers a large family room area along with a dream farmhouse kitchen with plenty of room for large family gatherings. The Primary suite is downstairs with a full bathroom and plenty of storage. There is a second full bathroom downstairs with a charming claw foot tub/shower combination. Upstairs there is a bedroom and a gameroom. The 6 car garage features 4 roll up doors, fully a/c'd office area and laundry room with a half bath and large sink for washing the dogs! The second story of the garage features 2 bedrooms, full bathroom and kitchen area along with living area that is ready for your guest! The property is fully fenced and cross fenced and is currently set up for longhorn cattle.