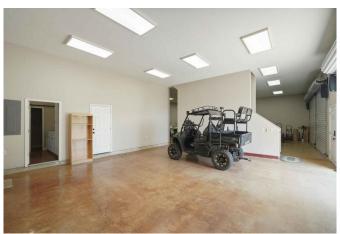

#### Description:

The Bertner Ranch consisting of 70 +/- acres in Southern Waller County was originally built in 1930 and has been meticulously updated by the current owners in 2016. The home offers a large family room area along with a dream farmhouse kitchen with plenty of room for large family gatherings. The Primary suite is downstairs with a full bathroom and plenty of storage. There is a second full bathroom downstairs with a charming claw foot tub/shower combination. Upstairs there is a bedroom and a gameroom. The 6 car garage features 4 roll up doors, fully a/c'd office area and laundry room with a half bath and large sink for washing the dogs! The second story of the garage features 2 bedrooms, full bathroom and kitchen area along with living area that is ready for your guest! The property is fully fenced and cross fenced and is currently set up for longhorn cattle.