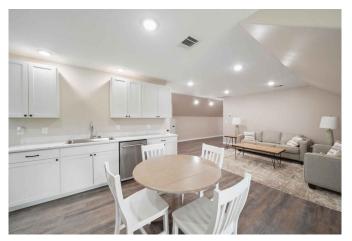

#### Description:

The Bertner Ranch consisting of 70 +/- acres in Southern Waller County was originally built in 1930 and has been meticulously updated by the current owners in 2016. The home offers a large family room area along with a dream farmhouse kitchen with plenty of room for large family gatherings. The Primary suite is downstairs with a full bathroom and plenty of storage. There is a second full bathroom downstairs with a charming claw foot tub/shower combination. Upstairs there is a bedroom and a gameroom. The 6 car garage features 4 roll up doors, fully a/c'd office area and laundry room with a half bath and large sink for washing the dogs! The second story of the garage features 2 bedrooms, full bathroom and kitchen area along with living area that is ready for your guest! The property is fully fenced and cross fenced and is currently set up for longhorn cattle.