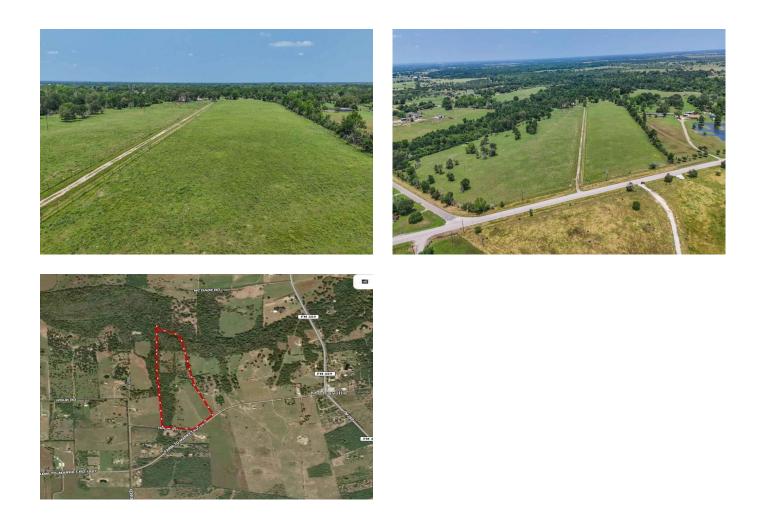

#### Description:

The Bertner Ranch consisting of 70 +/- acres in Southern Waller County was originally built in 1930 and has been meticulously updated by the current owners in 2016. The home offers a large family room area along with a dream farmhouse kitchen with plenty of room for large family gatherings. The Primary suite is downstairs with a full bathroom and plenty of storage. There is a second full bathroom downstairs with a charming claw foot tub/shower combination. Upstairs there is a bedroom and a gameroom. The 6 car garage features 4 roll up doors, fully a/c'd office area and laundry room with a half bath and large sink for washing the dogs! The second story of the garage features 2 bedrooms, full bathroom and kitchen area along with living area that is ready for your guest! The property is fully fenced and cross fenced and is currently set up for longhorn cattle.

Acres: 70 List Price: \$2,340,000 City: Hempstead

County: Waller State: Texas Zip: 77445