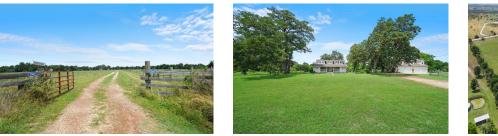

#### Description:

The Bertner Ranch consisting of 70 +/- acres in Southern Waller County was originally built in 1930 and has been meticulously updated by the current owners in 2016. The home offers a large family room area along with a dream farmhouse kitchen with plenty of room for large family gatherings. The Primary suite is downstairs with a full bathroom and plenty of storage. There is a second full bathroom downstairs with a charming claw foot tub/shower combination. Upstairs there is a bedroom and a gameroom. The 6 car garage features 4 roll up doors, fully a/c'd office area and laundry room with a half bath and large sink for washing the dogs! The second story of the garage features 2 bedrooms, full bathroom and kitchen area along with living area that is ready for your guest! The property is fully fenced and cross fenced and is currently set up for longhorn cattle.

Acres: 70 List Price: \$2,340,000 City: Hempstead

County: Waller State: Texas Zip: 77445