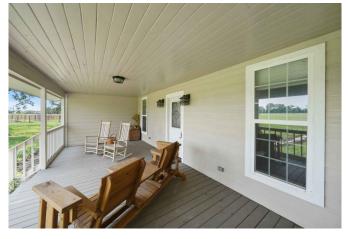

#### Description:

The Bertner Ranch consisting of 70 +/- acres in Southern Waller County was originally built in 1930 and has been meticulously updated by the current owners in 2016. The home offers a large family room area along with a dream farmhouse kitchen with plenty of room for large family gatherings. The Primary suite is downstairs with a full bathroom and plenty of storage. There is a second full bathroom downstairs with a charming claw foot tub/shower combination. Upstairs there is a bedroom and a gameroom. The 6 car garage features 4 roll up doors, fully a/c'd office area and laundry room with a half bath and large sink for washing the dogs! The second story of the garage features 2 bedrooms, full bathroom and kitchen area along with living area that is ready for your guest! The property is fully fenced and cross fenced and is currently set up for longhorn cattle.