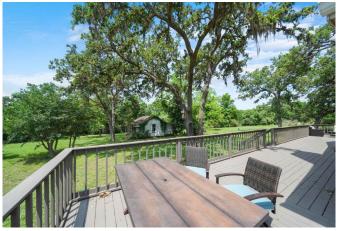

#### Description:

The Bertner Ranch consisting of 70 +/- acres in Southern Waller County was originally built in 1930 and has been meticulously updated by the current owners in 2016. The home offers a large family room area along with a dream farmhouse kitchen with plenty of room for large family gatherings. The Primary suite is downstairs with a full bathroom and plenty of storage. There is a second full bathroom downstairs with a charming claw foot tub/shower combination. Upstairs there is a bedroom and a gameroom. The 6 car garage features 4 roll up doors, fully a/c'd office area and laundry room with a half bath and large sink for washing the dogs! The second story of the garage features 2 bedrooms, full bathroom and kitchen area along with living area that is ready for your guest! The property is fully fenced and cross fenced and is currently set up for longhorn cattle.