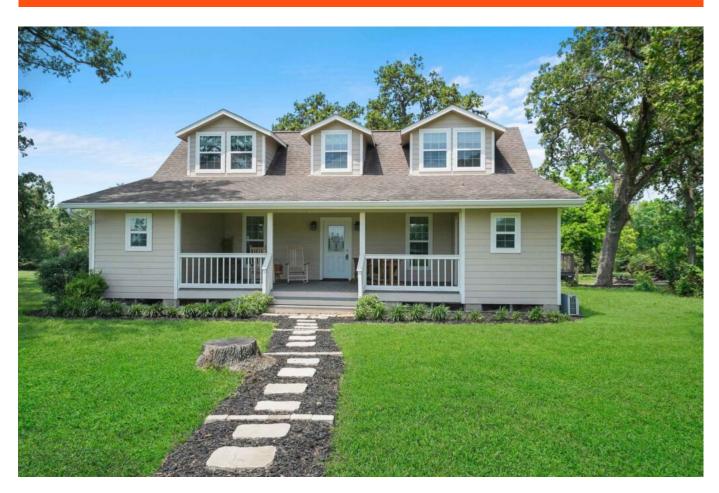

#### Description:

The Bertner Ranch consisting of 70 +/- acres in Southern Waller County was originally built in 1930 and has been meticulously updated by the current owners in 2016. The home offers a large family room area along with a dream farmhouse kitchen with plenty of room for large family gatherings. The Primary suite is downstairs with a full bathroom and plenty of storage. There is a second full bathroom downstairs with a charming claw foot tub/shower combination. Upstairs there is a bedroom and a gameroom. The 6 car garage features 4 roll up doors, fully a/c'd office area and laundry room with a half bath and large sink for washing the dogs! The second story of the garage features 2 bedrooms, full bathroom and kitchen area along with living area that is ready for your guest! The property is fully fenced and cross fenced and is currently set up for longhorn cattle.