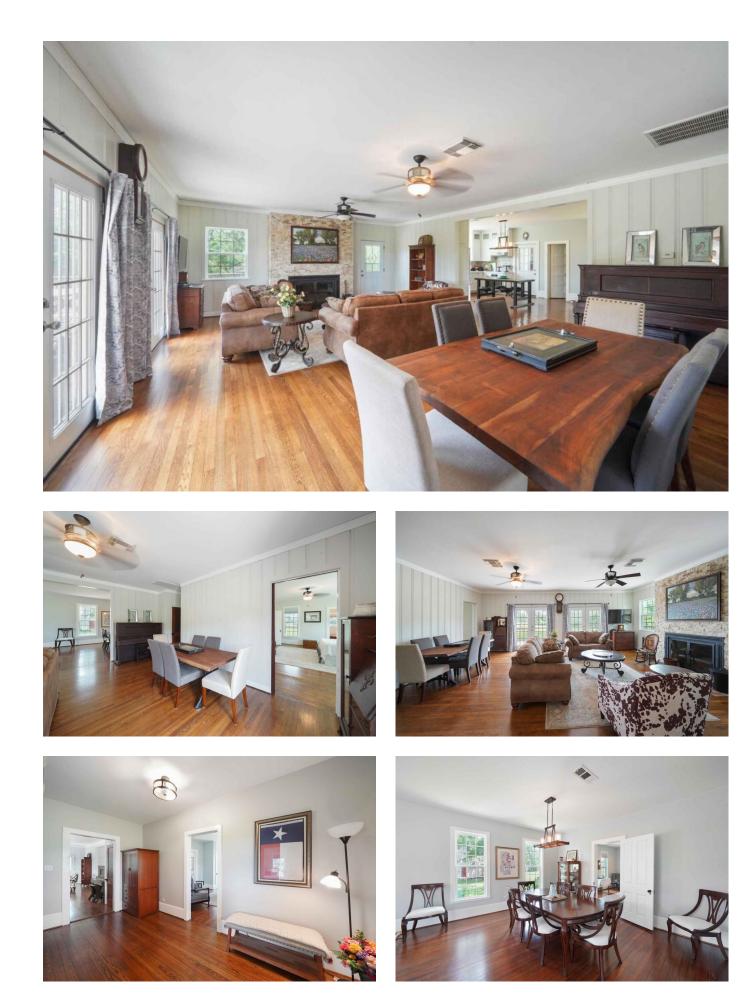

#### Description:

The Bertner Ranch consisting of 70 +/- acres in Southern Waller County was originally built in 1930 and has been meticulously updated by the current owners in 2016. The home offers a large family room area along with a dream farmhouse kitchen with plenty of room for large family gatherings. The Primary suite is downstairs with a full bathroom and plenty of storage. There is a second full bathroom downstairs with a charming claw foot tub/shower combination. Upstairs there is a bedroom and a gameroom. The 6 car garage features 4 roll up doors, fully a/c'd office area and laundry room with a half bath and large sink for washing the dogs! The second story of the garage features 2 bedrooms, full bathroom and kitchen area along with living area that is ready for your guest! The property is fully fenced and cross fenced and is currently set up for longhorn cattle.