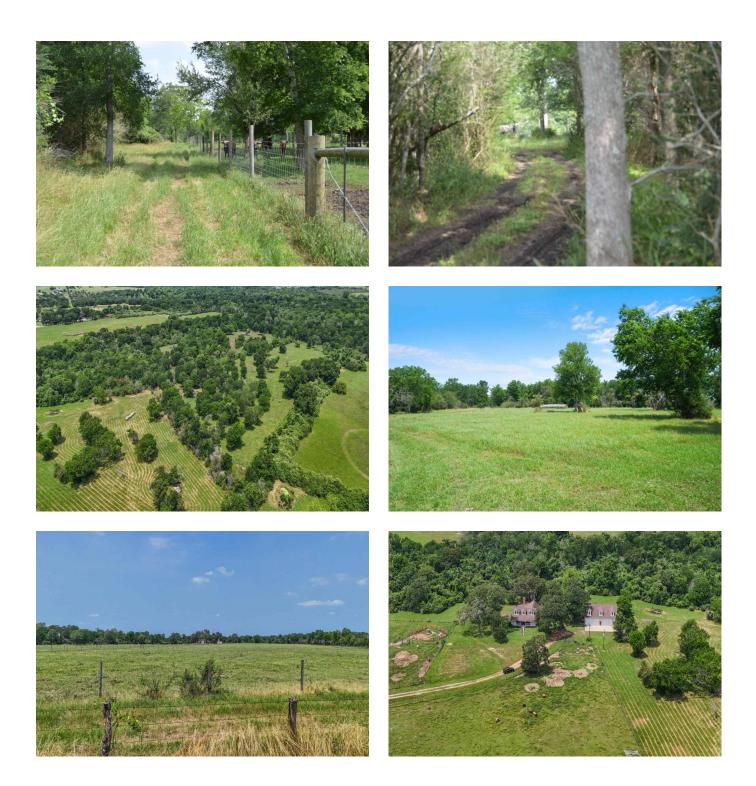

#### Description:

The Bertner Ranch consisting of 70 +/- acres in Southern Waller County was originally built in 1930 and has been meticulously updated by the current owners in 2016. The home offers a large family room area along with a dream farmhouse kitchen with plenty of room for large family gatherings. The Primary suite is downstairs with a full bathroom and plenty of storage. There is a second full bathroom downstairs with a charming claw foot tub/shower combination. Upstairs there is a bedroom and a gameroom. The 6 car garage features 4 roll up doors, fully a/c'd office area and laundry room with a half bath and large sink for washing the dogs! The second story of the garage features 2 bedrooms, full bathroom and kitchen area along with living area that is ready for your guest! The property is fully fenced and cross fenced and is currently set up for longhorn cattle.

Acres: 70 List Price: \$2,340,000 City: Hempstead

County: Waller State: Texas Zip: 77445