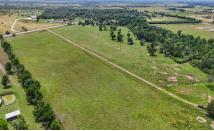

#### Description:

The Bertner Ranch consisting of 70 +/- acres in Southern Waller County was originally built in 1930 and has been meticulously updated by the current owners in 2016. The home offers a large family room area along with a dream farmhouse kitchen with plenty of room for large family gatherings. The Primary suite is downstairs with a full bathroom and plenty of storage. There is a second full bathroom downstairs with a charming claw foot tub/shower combination. Upstairs there is a bedroom and a gameroom. The 6 car garage features 4 roll up doors, fully a/c'd office area and laundry room with a half bath and large sink for washing the dogs! The second story of the garage features 2 bedrooms, full bathroom and kitchen area along with living area that is ready for your guest! The property is fully fenced and cross fenced and is currently set up for longhorn cattle.

Acres: 70 List Price: \$2,340,000 City: Hempstead

County: Waller State: Texas Zip: 77445