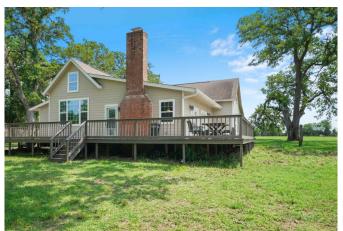

#### Description:

The Bertner Ranch consisting of 70 +/- acres in Southern Waller County was originally built in 1930 and has been meticulously updated by the current owners in 2016. The home offers a large family room area along with a dream farmhouse kitchen with plenty of room for large family gatherings. The Primary suite is downstairs with a full bathroom and plenty of storage. There is a second full bathroom downstairs with a charming claw foot tub/shower combination. Upstairs there is a bedroom and a gameroom. The 6 car garage features 4 roll up doors, fully a/c'd office area and laundry room with a half bath and large sink for washing the dogs! The second story of the garage features 2 bedrooms, full bathroom and kitchen area along with living area that is ready for your guest! The property is fully fenced and cross fenced and is currently set up for longhorn cattle.