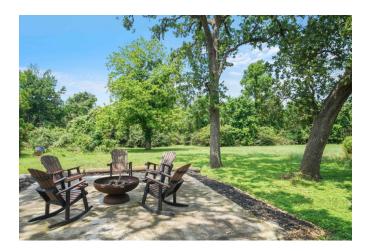

#### Description:

The Bertner Ranch consisting of 70 +/- acres in Southern Waller County was originally built in 1930 and has been meticulously updated by the current owners in 2016. The home offers a large family room area along with a dream farmhouse kitchen with plenty of room for large family gatherings. The Primary suite is downstairs with a full bathroom and plenty of storage. There is a second full bathroom downstairs with a charming claw foot tub/shower combination. Upstairs there is a bedroom and a gameroom. The 6 car garage features 4 roll up doors, fully a/c'd office area and laundry room with a half bath and large sink for washing the dogs! The second story of the garage features 2 bedrooms, full bathroom and kitchen area along with living area that is ready for your guest! The property is fully fenced and cross fenced and is currently set up for longhorn cattle.