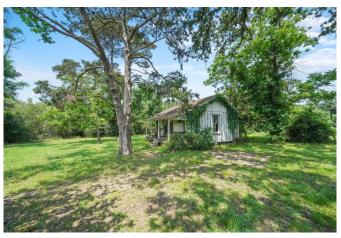

#### Description:

The Bertner Ranch consisting of 70 +/- acres in Southern Waller County was originally built in 1930 and has been meticulously updated by the current owners in 2016. The home offers a large family room area along with a dream farmhouse kitchen with plenty of room for large family gatherings. The Primary suite is downstairs with a full bathroom and plenty of storage. There is a second full bathroom downstairs with a charming claw foot tub/shower combination. Upstairs there is a bedroom and a gameroom. The 6 car garage features 4 roll up doors, fully a/c'd office area and laundry room with a half bath and large sink for washing the dogs! The second story of the garage features 2 bedrooms, full bathroom and kitchen area along with living area that is ready for your guest! The property is fully fenced and cross fenced and is currently set up for longhorn cattle.