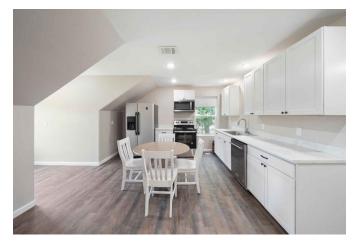

#### Description:

The Bertner Ranch consisting of 70 +/- acres in Southern Waller County was originally built in 1930 and has been meticulously updated by the current owners in 2016. The home offers a large family room area along with a dream farmhouse kitchen with plenty of room for large family gatherings. The Primary suite is downstairs with a full bathroom and plenty of storage. There is a second full bathroom downstairs with a charming claw foot tub/shower combination. Upstairs there is a bedroom and a gameroom. The 6 car garage features 4 roll up doors, fully a/c'd office area and laundry room with a half bath and large sink for washing the dogs! The second story of the garage features 2 bedrooms, full bathroom and kitchen area along with living area that is ready for your guest! The property is fully fenced and cross fenced and is currently set up for longhorn cattle.