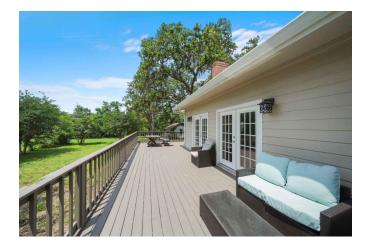

#### Description:

The Bertner Ranch consisting of 70 +/- acres in Southern Waller County was originally built in 1930 and has been meticulously updated by the current owners in 2016. The home offers a large family room area along with a dream farmhouse kitchen with plenty of room for large family gatherings. The Primary suite is downstairs with a full bathroom and plenty of storage. There is a second full bathroom downstairs with a charming claw foot tub/shower combination. Upstairs there is a bedroom and a gameroom. The 6 car garage features 4 roll up doors, fully a/c'd office area and laundry room with a half bath and large sink for washing the dogs! The second story of the garage features 2 bedrooms, full bathroom and kitchen area along with living area that is ready for your guest! The property is fully fenced and cross fenced and is currently set up for longhorn cattle.