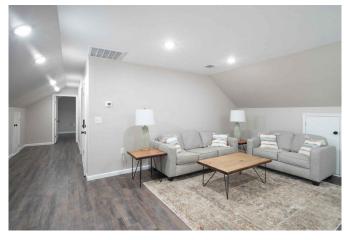

#### Description:

The Bertner Ranch consisting of 70 +/- acres in Southern Waller County was originally built in 1930 and has been meticulously updated by the current owners in 2016. The home offers a large family room area along with a dream farmhouse kitchen with plenty of room for large family gatherings. The Primary suite is downstairs with a full bathroom and plenty of storage. There is a second full bathroom downstairs with a charming claw foot tub/shower combination. Upstairs there is a bedroom and a gameroom. The 6 car garage features 4 roll up doors, fully a/c'd office area and laundry room with a half bath and large sink for washing the dogs! The second story of the garage features 2 bedrooms, full bathroom and kitchen area along with living area that is ready for your guest! The property is fully fenced and cross fenced and is currently set up for longhorn cattle.