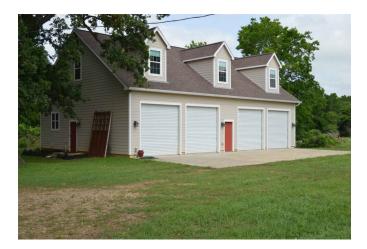

#### Description:

The Bertner Ranch consisting of 70 +/- acres in Southern Waller County was originally built in 1930 and has been meticulously updated by the current owners in 2016. The home offers a large family room area along with a dream farmhouse kitchen with plenty of room for large family gatherings. The Primary suite is downstairs with a full bathroom and plenty of storage. There is a second full bathroom downstairs with a charming claw foot tub/shower combination. Upstairs there is a bedroom and a gameroom. The 6 car garage features 4 roll up doors, fully a/c'd office area and laundry room with a half bath and large sink for washing the dogs! The second story of the garage features 2 bedrooms, full bathroom and kitchen area along with living area that is ready for your guest! The property is fully fenced and cross fenced and is currently set up for longhorn cattle.