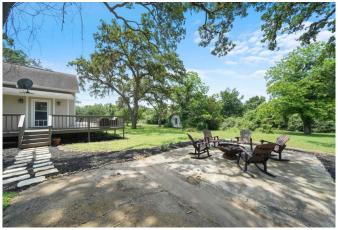

#### Description:

The Bertner Ranch consisting of 70 +/- acres in Southern Waller County was originally built in 1930 and has been meticulously updated by the current owners in 2016. The home offers a large family room area along with a dream farmhouse kitchen with plenty of room for large family gatherings. The Primary suite is downstairs with a full bathroom and plenty of storage. There is a second full bathroom downstairs with a charming claw foot tub/shower combination. Upstairs there is a bedroom and a gameroom. The 6 car garage features 4 roll up doors, fully a/c'd office area and laundry room with a half bath and large sink for washing the dogs! The second story of the garage features 2 bedrooms, full bathroom and kitchen area along with living area that is ready for your guest! The property is fully fenced and cross fenced and is currently set up for longhorn cattle.