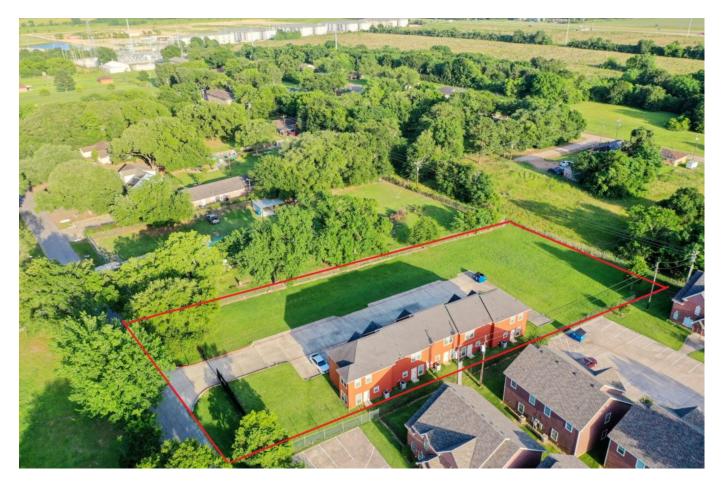

## Description:

GREAT INVESTMENT OPPORTUNITY IN PERFECT LOCATION! This gorgeous Townhouse complex has 5 units with 10 bedrooms on 1 acre less that a mile from Prairie View A&M University. There is enough room on the property to build 2 addition buildings with 5 units in each and plenty of parking for all (Blueprints available). Well maintained property with automatic gated entry for security. All appliances included. Each unit has 2 bedrooms, 2 full baths & a half bath, open concept living/dining area, electric panel in each unit, tile downstairs & carpet in each bedroom upstairs. Property has never flooded & no flood plain.

Acres: 1

List Price: \$610,000

City: Prairie View

County: Waller

State: Texas

Zip: 77446

Tanya Coury

tntbme@gmail.com 281-831-6330