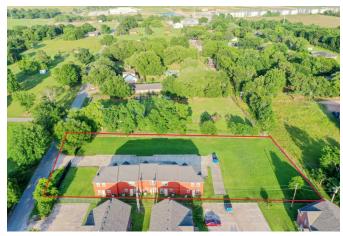

## Description:

GREAT INVESTMENT OPPORTUNITY IN PERFECT LOCATION! This gorgeous Townhouse complex has 5 units with 10 bedrooms on 1 acre less that a mile from Prairie View A&M University. There is enough room on the property to build 2 addition buildings with 5 units in each and plenty of parking for all (Blueprints available). Well maintained property with automatic gated entry for security. All appliances included. Each unit has 2 bedrooms, 2 full baths & a half bath, open concept living/dining area, electric panel in each unit, tile downstairs & carpet in each bedroom upstairs. Property has never flooded & no flood plain.

Acres: 1

List Price: \$610,000

City: Prairie View

County: Waller

State: Texas

Zip: 77446

Tanya Coury

tntbme@gmail.com 281-831-6330