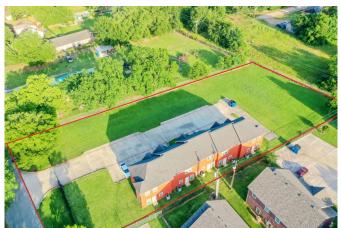

## Description:

GREAT INVESTMENT OPPORTUNITY IN PERFECT LOCATION! This gorgeous Townhouse complex has 5 units with 10 bedrooms on 1 acre less that a mile from Prairie View A&M University. There is enough room on the property to build 2 addition buildings with 5 units in each and plenty of parking for all (Blueprints available). Well maintained property with automatic gated entry for security. All appliances included. Each unit has 2 bedrooms, 2 full baths & a half bath, open concept living/dining area, electric panel in each unit, tile downstairs & carpet in each bedroom upstairs. Property has never flooded & no flood plain.

Acres: 1

List Price: \$610,000

City: Prairie View

County: Waller

State: Texas

Zip: 77446

Tanya Coury

tntbme@gmail.com 281-831-6330