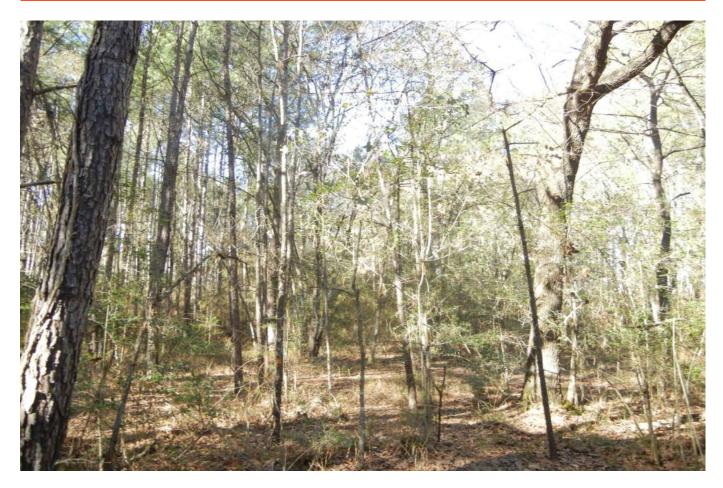

## Description:

1.6 Acres located in fast growing area of FM 1774 in Todd Mission area. Just two miles from Tomball Tollway and close to the new Aggieland Expressway. The property is platted and seems to have unenforced deed restrictions as there is a mix of single family and mobile homes. There are many possibilities for this one! Property has frontage on 2 roads. Seller will not divide. Heavily wooded with a mix of pines and hardwoods and private. There is public water in the area but it is unknown if it can be extended to this property. Well (if water line can't be extended) and septic will be required. Would be a good investment for future growth,