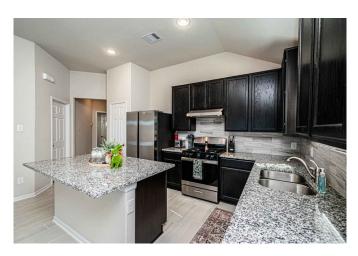

## Description:

Welcome to your new home in the heart of the popular Beacon Hill community in Waller! This charming 3-bedroom, 2-bathroom residence offers a comfortable and spacious 1,426 square feet of living space. Nestled in a growing area near Hwy290, this home is not only conveniently located but also part of a community known for its family-friendly atmosphere. The open floor plan seamlessly connects the living room, dining area, and kitchen, creating an inviting atmosphere for entertaining family and friends. The bedrooms are generously sized, offering comfort and privacy for all family members. With convenient access to Hwy 290, you'll find yourself well-connected to shopping, dining, and entertainment options. Don't miss the opportunity to make this house your home. Schedule a showing today and experience the charm of Waller living in the thriving Beacon Hill community!