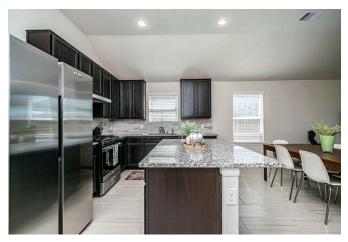

## Description:

Welcome to your new home in the heart of the popular Beacon Hill community in Waller! This charming 3-bedroom, 2-bathroom residence offers a comfortable and spacious 1,426 square feet of living space. Nestled in a growing area near Hwy290, this home is not only conveniently located but also part of a community known for its family-friendly atmosphere. The open floor plan seamlessly connects the living room, dining area, and kitchen, creating an inviting atmosphere for entertaining family and friends. The bedrooms are generously sized, offering comfort and privacy for all family members. With convenient access to Hwy 290, you'll find yourself well-connected to shopping, dining, and entertainment options. Don't miss the opportunity to make this house your home. Schedule a showing today and experience the charm of Waller living in the thriving Beacon Hill community!