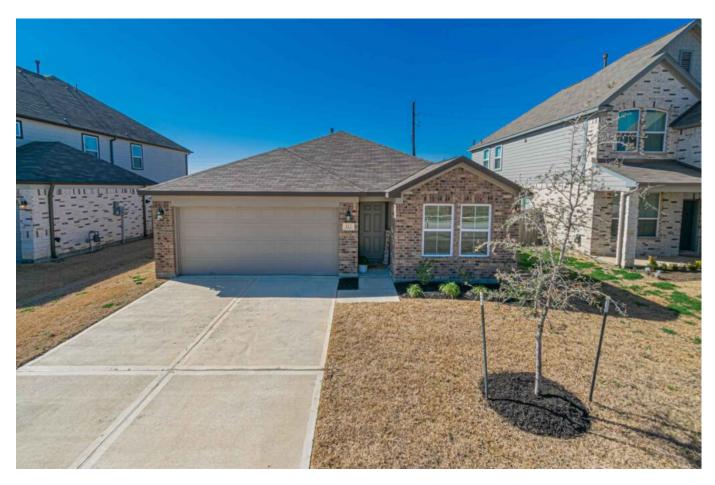

## 112 Grazing Meadows Ln - List Price: \$263,800

Property Type: Residential

## Description:

Welcome to your new home in the heart of the popular Beacon Hill community in Waller! This charming 3-bedroom, 2-bathroom residence offers a comfortable and spacious 1,426 square feet of living space. Nestled in a growing area near Hwy290, this home is not only conveniently located but also part of a community known for its family-friendly atmosphere. The open floor plan seamlessly connects the living room, dining area, and kitchen, creating an inviting atmosphere for entertaining family and friends. The bedrooms are generously sized, offering comfort and privacy for all family members. With convenient access to Hwy 290, you'll find yourself well-connected to shopping, dining, and entertainment options. Don't miss the opportunity to make this house your home. Schedule a showing today and experience the charm of Waller living in the thriving Beacon Hill community!