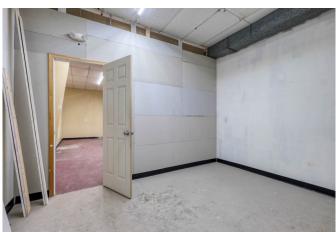

- 2 Corner Lots with city utilities and ample street parking, making it highly accessible for customers and employees alike.
- A new 5-ton HVAC unit ensures your business operates in comfort year-round.
- Electric heat and a metal roof (recently re-coated) offer durability and cost-efficiency, ensuring long-term reliability.
- Large open area next to the building provides additional space for storage, parking, or even a playground—ideal for daycare businesses or any expanding operation.
- A privacy-fenced area behind the building for added security and convenience.
- 3 bathrooms with multiple sinks & counters to accommodate staff and clients.
- Large room in the corner already plumbed for a kitchen, providing the perfect space for food service or break rooms.
- Versatile Zoning: Perfect for retail, office space, warehouse use, or any other business venture you have in mind.