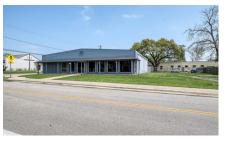

## Prime Commercial Opportunity in Fast-Growing City of Waller!

Seize this incredible chance to invest in a thriving area! This 3,600 SF all-steel commercial building is ready for your business and offers limitless potential in a city experiencing rapid growth. Here's why this property is an outstanding opportunity:

- 2 Corner Lots with city utilities and ample street parking, making it highly accessible for customers and employees alike.
- A new 5-ton HVAC unit ensures your business operates in comfort year-round.
- Electric heat and a metal roof (recently re-coated) offer durability and cost-efficiency, ensuring long-term reliability.
- Large open area next to the building provides additional space for storage, parking, or even a playground—ideal for daycare businesses or any expanding operation.
- A privacy-fenced area behind the building for added security and convenience.
- 3 bathrooms with multiple sinks & counters to accommodate staff and clients.
- Large room in the corner already plumbed for a kitchen, providing the perfect space for food service or break rooms.
- Versatile Zoning: Perfect for retail, office space, warehouse use, or any other business venture you have in mind.