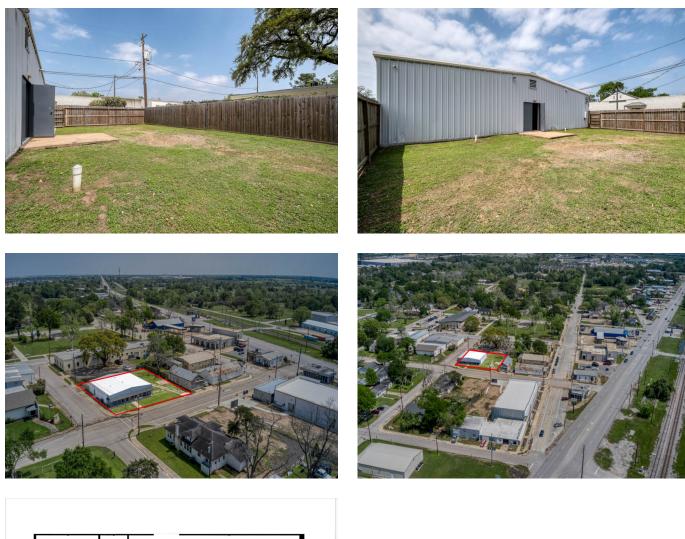

## Prime Commercial Opportunity in Fast-Growing City of Waller!

Seize this incredible chance to invest in a thriving area! This 3,600 SF all-steel commercial building is ready for your business and offers limitless potential in a city experiencing rapid growth. Here's why this property is an outstanding opportunity:

- 2 Corner Lots with city utilities and ample street parking, making it highly accessible for customers and employees alike.
- A new 5-ton HVAC unit ensures your business operates in comfort year-round.
- Electric heat and a metal roof (recently re-coated) offer durability and cost-efficiency, ensuring long-term reliability.
- Large open area next to the building provides additional space for storage, parking, or even a playground—ideal for daycare businesses or any expanding operation.
- A privacy-fenced area behind the building for added security and convenience.
- 3 bathrooms with multiple sinks & counters to accommodate staff and clients.
- Large room in the corner already plumbed for a kitchen, providing the perfect space for food service or break rooms.
- Versatile Zoning: Perfect for retail, office space, warehouse use, or any other business venture you have in mind.