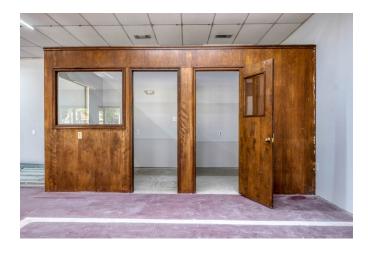

- 2 Corner Lots with city utilities and ample street parking, making it highly accessible for customers and employees alike.
- A new 5-ton HVAC unit ensures your business operates in comfort year-round.
- Electric heat and a metal roof (recently re-coated) offer durability and cost-efficiency, ensuring long-term reliability.
- Large open area next to the building provides additional space for storage, parking, or even a playground—ideal for daycare businesses or any expanding operation.
- A privacy-fenced area behind the building for added security and convenience.
- 3 bathrooms with multiple sinks & counters to accommodate staff and clients.
- Large room in the corner already plumbed for a kitchen, providing the perfect space for food service or break rooms.
- Versatile Zoning: Perfect for retail, office space, warehouse use, or any other business venture you have in mind.