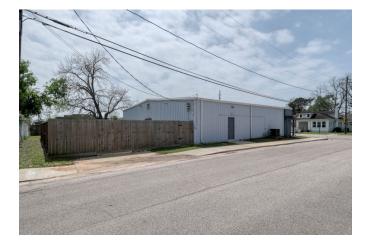

- 2 Corner Lots with city utilities and ample street parking, making it highly accessible for customers and employees alike.
- A new 5-ton HVAC unit ensures your business operates in comfort year-round.
- Electric heat and a metal roof (recently re-coated) offer durability and cost-efficiency, ensuring long-term reliability.
- Large open area next to the building provides additional space for storage, parking, or even a playground—ideal for daycare businesses or any expanding operation.
- A privacy-fenced area behind the building for added security and convenience.
- 3 bathrooms with multiple sinks & counters to accommodate staff and clients.
- Large room in the corner already plumbed for a kitchen, providing the perfect space for food service or break rooms.
- Versatile Zoning: Perfect for retail, office space, warehouse use, or any other business venture you have in mind.