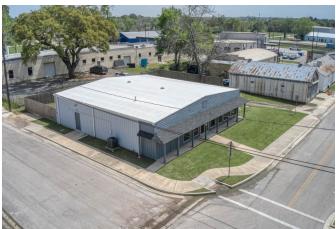

- 2 Corner Lots with city utilities and ample street parking, making it highly accessible for customers and employees alike.
- A new 5-ton HVAC unit ensures your business operates in comfort year-round.
- Electric heat and a metal roof (recently re-coated) offer durability and cost-efficiency, ensuring long-term reliability.
- Large open area next to the building provides additional space for storage, parking, or even a playground—ideal for daycare businesses or any expanding operation.
- A privacy-fenced area behind the building for added security and convenience.
- 3 bathrooms with multiple sinks & counters to accommodate staff and clients.
- Large room in the corner already plumbed for a kitchen, providing the perfect space for food service or break rooms.
- Versatile Zoning: Perfect for retail, office space, warehouse use, or any other business venture you have in mind.