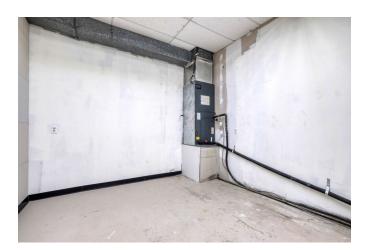

- 2 Corner Lots with city utilities and ample street parking, making it highly accessible for customers and employees alike.
- A new 5-ton HVAC unit ensures your business operates in comfort year-round.
- Electric heat and a metal roof (recently re-coated) offer durability and cost-efficiency, ensuring long-term reliability.
- Large open area next to the building provides additional space for storage, parking, or even a playground—ideal for daycare businesses or any expanding operation.
- A privacy-fenced area behind the building for added security and convenience.
- 3 bathrooms with multiple sinks & counters to accommodate staff and clients.
- Large room in the corner already plumbed for a kitchen, providing the perfect space for food service or break rooms.
- Versatile Zoning: Perfect for retail, office space, warehouse use, or any other business venture you have in mind.