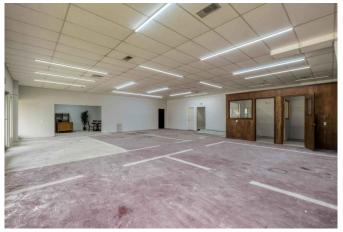

## Prime Commercial Opportunity in Fast-Growing City of Waller!

Seize this incredible chance to invest in a thriving area! This 3,600 SF all-steel commercial building is ready for your business and offers limitless potential in a city experiencing rapid growth. Here's why this property is an outstanding opportunity:

- 2 Corner Lots with city utilities and ample street parking, making it highly accessible for customers and employees alike.
- A new 5-ton HVAC unit ensures your business operates in comfort year-round.
- Electric heat and a metal roof (recently re-coated) offer durability and cost-efficiency, ensuring long-term reliability.
- Large open area next to the building provides additional space for storage, parking, or even a playground—ideal for daycare businesses or any expanding operation.
- A privacy-fenced area behind the building for added security and convenience.
- 3 bathrooms with multiple sinks & counters to accommodate staff and clients.
- Large room in the corner already plumbed for a kitchen, providing the perfect space for food service or break rooms.
- Versatile Zoning: Perfect for retail, office space, warehouse use, or any other business venture you have in mind.