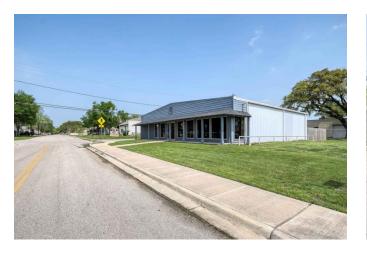

## Prime Commercial Opportunity in Fast-Growing City of Waller!

Seize this incredible chance to invest in a thriving area! This 3,600 SF all-steel commercial building is ready for your business and offers limitless potential in a city experiencing rapid growth. Here's why this property is an outstanding opportunity:

- 2 Corner Lots with city utilities and ample street parking, making it highly accessible for customers and employees alike.
- A new 5-ton HVAC unit ensures your business operates in comfort year-round.
- Electric heat and a metal roof (recently re-coated) offer durability and cost-efficiency, ensuring long-term reliability.
- Large open area next to the building provides additional space for storage, parking, or even a playground—ideal for daycare businesses or any expanding operation.
- A privacy-fenced area behind the building for added security and convenience.
- 3 bathrooms with multiple sinks & counters to accommodate staff and clients.
- Large room in the corner already plumbed for a kitchen, providing the perfect space for food service or break rooms.
- Versatile Zoning: Perfect for retail, office space, warehouse use, or any other business venture you have in mind.