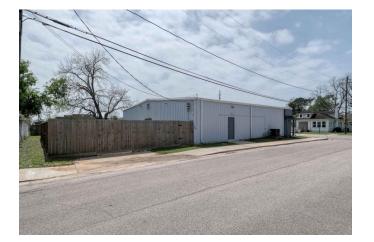

## Prime Commercial Opportunity in Fast-Growing City of Waller!

Seize this incredible chance to invest in a thriving area! This 3,600 SF all-steel commercial building is ready for your business and offers limitless potential in a city experiencing rapid growth. Here's why this property is an outstanding opportunity:

- 2 Corner Lots with city utilities and ample street parking, making it highly accessible for customers and employees alike.
- A new 5-ton HVAC unit ensures your business operates in comfort year-round.
- Electric heat and a metal roof (recently re-coated) offer durability and cost-efficiency, ensuring long-term reliability.
- Large open area next to the building provides additional space for storage, parking, or even a playground—ideal for daycare businesses or any expanding operation.
- A privacy-fenced area behind the building for added security and convenience.
- 3 bathrooms with multiple sinks & counters to accommodate staff and clients.
- Large room in the corner already plumbed for a kitchen, providing the perfect space for food service or break rooms.
- Versatile Zoning: Perfect for retail, office space, warehouse use, or any other business venture you have in mind.