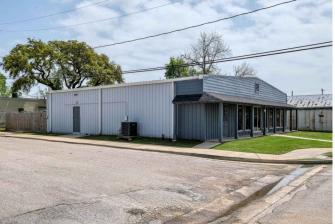

## Prime Commercial Opportunity in Fast-Growing City of Waller!

Seize this incredible chance to invest in a thriving area! This 3,600 SF all-steel commercial building is ready for your business and offers limitless potential in a city experiencing rapid growth. Here's why this property is an outstanding opportunity:

- 2 Corner Lots with city utilities and ample street parking, making it highly accessible for customers and employees alike.
- A new 5-ton HVAC unit ensures your business operates in comfort year-round.
- Electric heat and a metal roof (recently re-coated) offer durability and cost-efficiency, ensuring long-term reliability.
- Large open area next to the building provides additional space for storage, parking, or even a playground—ideal for daycare businesses or any expanding operation.
- A privacy-fenced area behind the building for added security and convenience.
- 3 bathrooms with multiple sinks & counters to accommodate staff and clients.
- Large room in the corner already plumbed for a kitchen, providing the perfect space for food service or break rooms.
- Versatile Zoning: Perfect for retail, office space, warehouse use, or any other business venture you have in mind.