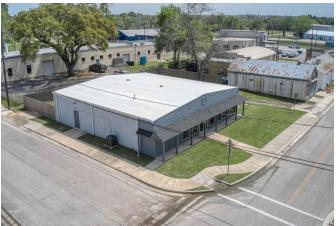

## Prime Commercial Opportunity in Fast-Growing City of Waller!

Seize this incredible chance to invest in a thriving area! This 3,600 SF all-steel commercial building is ready for your business and offers limitless potential in a city experiencing rapid growth. Here's why this property is an outstanding opportunity:

- 2 Corner Lots with city utilities and ample street parking, making it highly accessible for customers and employees alike.
- A new 5-ton HVAC unit ensures your business operates in comfort year-round.
- Electric heat and a metal roof (recently re-coated) offer durability and cost-efficiency, ensuring long-term reliability.
- Large open area next to the building provides additional space for storage, parking, or even a playground—ideal for daycare businesses or any expanding operation.
- A privacy-fenced area behind the building for added security and convenience.
- 3 bathrooms with multiple sinks & counters to accommodate staff and clients.
- Large room in the corner already plumbed for a kitchen, providing the perfect space for food service or break rooms.
- Versatile Zoning: Perfect for retail, office space, warehouse use, or any other business venture you have in mind.