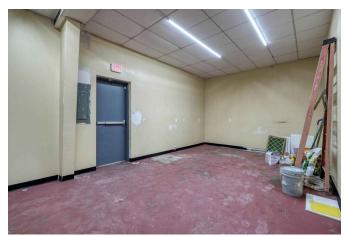

## Prime Commercial Opportunity in Fast-Growing City of Waller!

Seize this incredible chance to invest in a thriving area! This 3,600 SF all-steel commercial building is ready for your business and offers limitless potential in a city experiencing rapid growth. Here's why this property is an outstanding opportunity:

- 2 Corner Lots with city utilities and ample street parking, making it highly accessible for customers and employees alike.
- A new 5-ton HVAC unit ensures your business operates in comfort year-round.
- Electric heat and a metal roof (recently re-coated) offer durability and cost-efficiency, ensuring long-term reliability.
- Large open area next to the building provides additional space for storage, parking, or even a playground—ideal for daycare businesses or any expanding operation.
- A privacy-fenced area behind the building for added security and convenience.
- 3 bathrooms with multiple sinks & counters to accommodate staff and clients.
- Large room in the corner already plumbed for a kitchen, providing the perfect space for food service or break rooms.
- Versatile Zoning: Perfect for retail, office space, warehouse use, or any other business venture you have in mind.