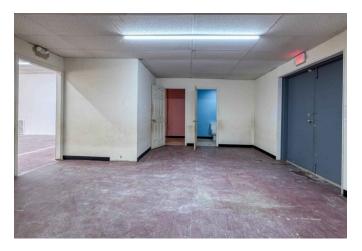

## Prime Commercial Opportunity in Fast-Growing City of Waller!

Seize this incredible chance to invest in a thriving area! This 3,600 SF all-steel commercial building is ready for your business and offers limitless potential in a city experiencing rapid growth. Here's why this property is an outstanding opportunity:

- 2 Corner Lots with city utilities and ample street parking, making it highly accessible for customers and employees alike.
- A new 5-ton HVAC unit ensures your business operates in comfort year-round.
- Electric heat and a metal roof (recently re-coated) offer durability and cost-efficiency, ensuring long-term reliability.
- Large open area next to the building provides additional space for storage, parking, or even a playground—ideal for daycare businesses or any expanding operation.
- A privacy-fenced area behind the building for added security and convenience.
- 3 bathrooms with multiple sinks & counters to accommodate staff and clients.
- Large room in the corner already plumbed for a kitchen, providing the perfect space for food service or break rooms.
- Versatile Zoning: Perfect for retail, office space, warehouse use, or any other business venture you have in mind.