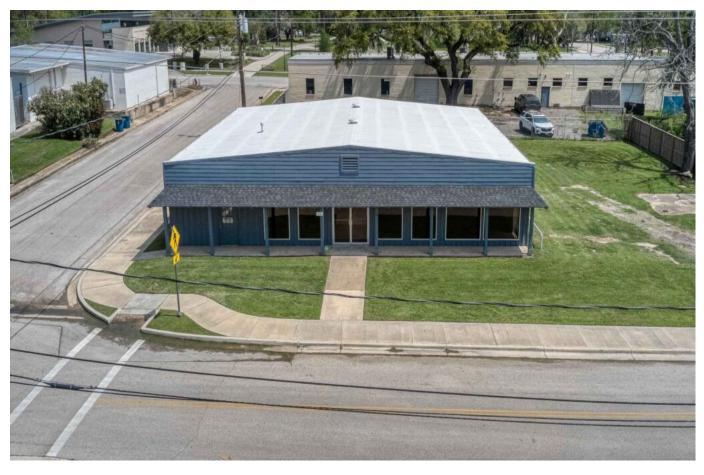

## Prime Commercial Opportunity in Fast-Growing City of Waller!

Seize this incredible chance to invest in a thriving area! This 3,600 SF all-steel commercial building is ready for your business and offers limitless potential in a city experiencing rapid growth. Here's why this property is an outstanding opportunity:

- 2 Corner Lots with city utilities and ample street parking, making it highly accessible for customers and employees alike.
- A new 5-ton HVAC unit ensures your business operates in comfort year-round.
- Electric heat and a metal roof (recently re-coated) offer durability and cost-efficiency, ensuring long-term reliability.
- Large open area next to the building provides additional space for storage, parking, or even a playground—ideal for daycare businesses or any expanding operation.
- A privacy-fenced area behind the building for added security and convenience.
- 3 bathrooms with multiple sinks & counters to accommodate staff and clients.
- Large room in the corner already plumbed for a kitchen, providing the perfect space for food service or break rooms.
- Versatile Zoning: Perfect for retail, office space, warehouse use, or any other business venture you have in mind.