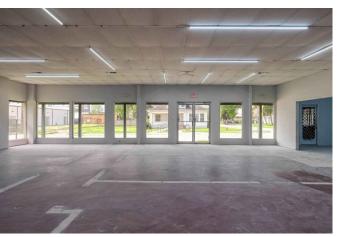

## Prime Commercial Opportunity in Fast-Growing City of Waller!

Seize this incredible chance to invest in a thriving area! This 3,600 SF all-steel commercial building is ready for your business and offers limitless potential in a city experiencing rapid growth. Here's why this property is an outstanding opportunity:

- 2 Corner Lots with city utilities and ample street parking, making it highly accessible for customers and employees alike.
- A new 5-ton HVAC unit ensures your business operates in comfort year-round.
- Electric heat and a metal roof (recently re-coated) offer durability and cost-efficiency, ensuring long-term reliability.
- Large open area next to the building provides additional space for storage, parking, or even a playground—ideal for daycare businesses or any expanding operation.
- A privacy-fenced area behind the building for added security and convenience.
- 3 bathrooms with multiple sinks & counters to accommodate staff and clients.
- Large room in the corner already plumbed for a kitchen, providing the perfect space for food service or break rooms.
- Versatile Zoning: Perfect for retail, office space, warehouse use, or any other business venture you have in mind.