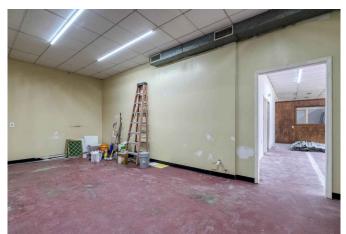

## Prime Commercial Opportunity in Fast-Growing City of Waller!

Seize this incredible chance to invest in a thriving area! This 3,600 SF all-steel commercial building is ready for your business and offers limitless potential in a city experiencing rapid growth. Here's why this property is an outstanding opportunity:

- 2 Corner Lots with city utilities and ample street parking, making it highly accessible for customers and employees alike.
- A new 5-ton HVAC unit ensures your business operates in comfort year-round.
- Electric heat and a metal roof (recently re-coated) offer durability and cost-efficiency, ensuring long-term reliability.
- Large open area next to the building provides additional space for storage, parking, or even a playground—ideal for daycare businesses or any expanding operation.
- A privacy-fenced area behind the building for added security and convenience.
- 3 bathrooms with multiple sinks & counters to accommodate staff and clients.
- Large room in the corner already plumbed for a kitchen, providing the perfect space for food service or break rooms.
- Versatile Zoning: Perfect for retail, office space, warehouse use, or any other business venture you have in mind.