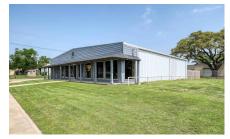

## Prime Commercial Opportunity in Fast-Growing City of Waller!

Seize this incredible chance to invest in a thriving area! This 3,600 SF all-steel commercial building is ready for your business and offers limitless potential in a city experiencing rapid growth. Here's why this property is an outstanding opportunity:

- 2 Corner Lots with city utilities and ample street parking, making it highly accessible for customers and employees alike.
- A new 5-ton HVAC unit ensures your business operates in comfort year-round.
- Electric heat and a metal roof (recently re-coated) offer durability and cost-efficiency, ensuring long-term reliability.
- Large open area next to the building provides additional space for storage, parking, or even a playground—ideal for daycare businesses or any expanding operation.
- A privacy-fenced area behind the building for added security and convenience.
- 3 bathrooms with multiple sinks & counters to accommodate staff and clients.
- Large room in the corner already plumbed for a kitchen, providing the perfect space for food service or break rooms.
- Versatile Zoning: Perfect for retail, office space, warehouse use, or any other business venture you have in mind.