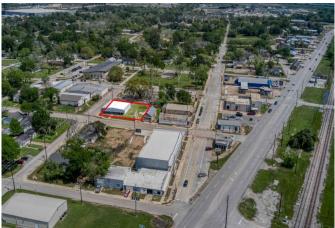

## Prime Commercial Opportunity in Fast-Growing City of Waller!

Seize this incredible chance to invest in a thriving area! This 3,600 SF all-steel commercial building is ready for your business and offers limitless potential in a city experiencing rapid growth. Here's why this property is an outstanding opportunity:

- 2 Corner Lots with city utilities and ample street parking, making it highly accessible for customers and employees alike.
- A new 5-ton HVAC unit ensures your business operates in comfort year-round.
- Electric heat and a metal roof (recently re-coated) offer durability and cost-efficiency, ensuring long-term reliability.
- Large open area next to the building provides additional space for storage, parking, or even a playground—ideal for daycare businesses or any expanding operation.
- A privacy-fenced area behind the building for added security and convenience.
- 3 bathrooms with multiple sinks & counters to accommodate staff and clients.
- Large room in the corner already plumbed for a kitchen, providing the perfect space for food service or break rooms.
- Versatile Zoning: Perfect for retail, office space, warehouse use, or any other business venture you have in mind.