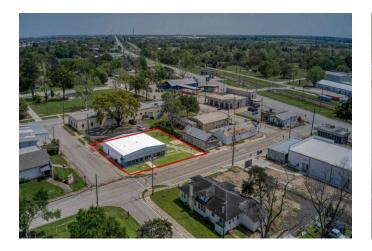

## Prime Commercial Opportunity in Fast-Growing City of Waller!

Seize this incredible chance to invest in a thriving area! This 3,600 SF all-steel commercial building is ready for your business and offers limitless potential in a city experiencing rapid growth. Here's why this property is an outstanding opportunity:

- 2 Corner Lots with city utilities and ample street parking, making it highly accessible for customers and employees alike.
- A new 5-ton HVAC unit ensures your business operates in comfort year-round.
- Electric heat and a metal roof (recently re-coated) offer durability and cost-efficiency, ensuring long-term reliability.
- Large open area next to the building provides additional space for storage, parking, or even a playground—ideal for daycare businesses or any expanding operation.
- A privacy-fenced area behind the building for added security and convenience.
- 3 bathrooms with multiple sinks & counters to accommodate staff and clients.
- Large room in the corner already plumbed for a kitchen, providing the perfect space for food service or break rooms.
- Versatile Zoning: Perfect for retail, office space, warehouse use, or any other business venture you have in mind.