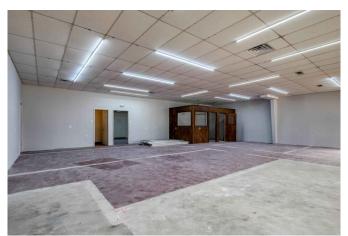

## Prime Commercial Opportunity in Fast-Growing City of Waller!

Seize this incredible chance to invest in a thriving area! This 3,600 SF all-steel commercial building is ready for your business and offers limitless potential in a city experiencing rapid growth. Here's why this property is an outstanding opportunity:

- 2 Corner Lots with city utilities and ample street parking, making it highly accessible for customers and employees alike.
- A new 5-ton HVAC unit ensures your business operates in comfort year-round.
- Electric heat and a metal roof (recently re-coated) offer durability and cost-efficiency, ensuring long-term reliability.
- Large open area next to the building provides additional space for storage, parking, or even a playground—ideal for daycare businesses or any expanding operation.
- A privacy-fenced area behind the building for added security and convenience.
- 3 bathrooms with multiple sinks & counters to accommodate staff and clients.
- Large room in the corner already plumbed for a kitchen, providing the perfect space for food service or break rooms.
- Versatile Zoning: Perfect for retail, office space, warehouse use, or any other business venture you have in mind.