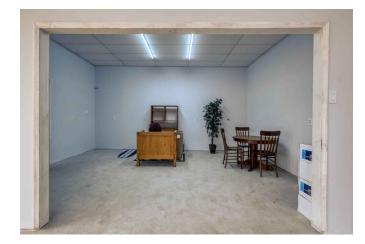

## Prime Commercial Opportunity in Fast-Growing City of Waller!

Seize this incredible chance to invest in a thriving area! This 3,600 SF all-steel commercial building is ready for your business and offers limitless potential in a city experiencing rapid growth. Here's why this property is an outstanding opportunity:

- 2 Corner Lots with city utilities and ample street parking, making it highly accessible for customers and employees alike.
- A new 5-ton HVAC unit ensures your business operates in comfort year-round.
- Electric heat and a metal roof (recently re-coated) offer durability and cost-efficiency, ensuring long-term reliability.
- Large open area next to the building provides additional space for storage, parking, or even a playground—ideal for daycare businesses or any expanding operation.
- A privacy-fenced area behind the building for added security and convenience.
- 3 bathrooms with multiple sinks & counters to accommodate staff and clients.
- Large room in the corner already plumbed for a kitchen, providing the perfect space for food service or break rooms.
- Versatile Zoning: Perfect for retail, office space, warehouse use, or any other business venture you have in mind.