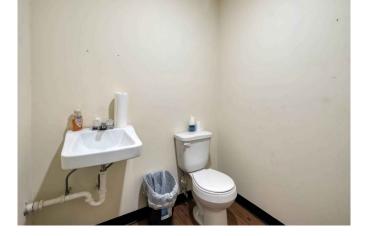

- 2 Corner Lots with city utilities and ample street parking, making it highly accessible for customers and employees alike.
- A new 5-ton HVAC unit ensures your business operates in comfort year-round.
- Electric heat and a metal roof (recently re-coated) offer durability and cost-efficiency, ensuring long-term reliability.
- Large open area next to the building provides additional space for storage, parking, or even a playground—ideal for daycare businesses or any expanding operation.
- A privacy-fenced area behind the building for added security and convenience.
- 3 bathrooms with multiple sinks & counters to accommodate staff and clients.
- Large room in the corner already plumbed for a kitchen, providing the perfect space for food service or break rooms.
- Versatile Zoning: Perfect for retail, office space, warehouse use, or any other business venture you have in mind.