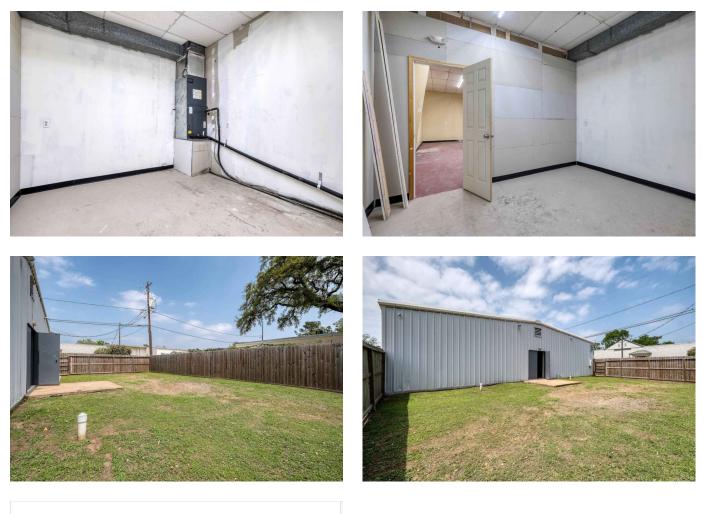

- 2 Corner Lots with city utilities and ample street parking, making it highly accessible for customers and employees alike.
- A new 5-ton HVAC unit ensures your business operates in comfort year-round.
- Electric heat and a metal roof (recently re-coated) offer durability and cost-efficiency, ensuring long-term reliability.
- Large open area next to the building provides additional space for storage, parking, or even a playground—ideal for daycare businesses or any expanding operation.
- A privacy-fenced area behind the building for added security and convenience.
- 3 bathrooms with multiple sinks & counters to accommodate staff and clients.
- Large room in the corner already plumbed for a kitchen, providing the perfect space for food service or break rooms.
- Versatile Zoning: Perfect for retail, office space, warehouse use, or any other business venture you have in mind.