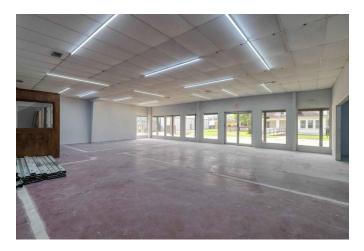

## Prime Commercial Opportunity in Fast-Growing City of Waller!

Seize this incredible chance to invest in a thriving area! This 3,600 SF all-steel commercial building is ready for your business and offers limitless potential in a city experiencing rapid growth. Here's why this property is an outstanding opportunity:

- 2 Corner Lots with city utilities and ample street parking, making it highly accessible for customers and employees alike.
- A new 5-ton HVAC unit ensures your business operates in comfort year-round.
- Electric heat and a metal roof (recently re-coated) offer durability and cost-efficiency, ensuring long-term reliability.
- Large open area next to the building provides additional space for storage, parking, or even a playground—ideal for daycare businesses or any expanding operation.
- A privacy-fenced area behind the building for added security and convenience.
- 3 bathrooms with multiple sinks & counters to accommodate staff and clients.
- Large room in the corner already plumbed for a kitchen, providing the perfect space for food service or break rooms.
- Versatile Zoning: Perfect for retail, office space, warehouse use, or any other business venture you have in mind.