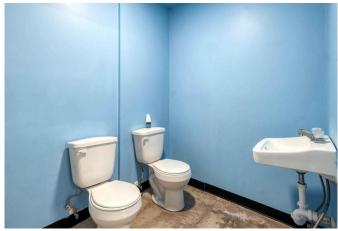

- 2 Corner Lots with city utilities and ample street parking, making it highly accessible for customers and employees alike.
- A new 5-ton HVAC unit ensures your business operates in comfort year-round.
- Electric heat and a metal roof (recently re-coated) offer durability and cost-efficiency, ensuring long-term reliability.
- Large open area next to the building provides additional space for storage, parking, or even a playground—ideal for daycare businesses or any expanding operation.
- A privacy-fenced area behind the building for added security and convenience.
- 3 bathrooms with multiple sinks & counters to accommodate staff and clients.
- Large room in the corner already plumbed for a kitchen, providing the perfect space for food service or break rooms.
- Versatile Zoning: Perfect for retail, office space, warehouse use, or any other business venture you have in mind.