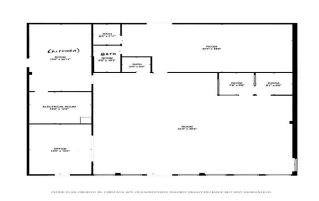

## Prime Commercial Opportunity in Fast-Growing City of Waller!

Seize this incredible chance to invest in a thriving area! This 3,600 SF all-steel commercial building is ready for your business and offers limitless potential in a city experiencing rapid growth. Here's why this property is an outstanding opportunity:

- 2 Corner Lots with city utilities and ample street parking, making it highly accessible for customers and employees alike.
- A new 5-ton HVAC unit ensures your business operates in comfort year-round.
- Electric heat and a metal roof (recently re-coated) offer durability and cost-efficiency, ensuring long-term reliability.
- Large open area next to the building provides additional space for storage, parking, or even a playground—ideal for daycare businesses or any expanding operation.
- A privacy-fenced area behind the building for added security and convenience.
- 3 bathrooms with multiple sinks & counters to accommodate staff and clients.
- Large room in the corner already plumbed for a kitchen, providing the perfect space for food service or break rooms.
- Versatile Zoning: Perfect for retail, office space, warehouse use, or any other business venture you have in mind.