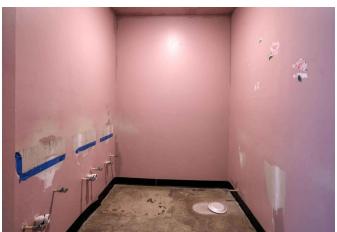

- 2 Corner Lots with city utilities and ample street parking, making it highly accessible for customers and employees alike.
- A new 5-ton HVAC unit ensures your business operates in comfort year-round.
- Electric heat and a metal roof (recently re-coated) offer durability and cost-efficiency, ensuring long-term reliability.
- Large open area next to the building provides additional space for storage, parking, or even a playground—ideal for daycare businesses or any expanding operation.
- A privacy-fenced area behind the building for added security and convenience.
- 3 bathrooms with multiple sinks & counters to accommodate staff and clients.
- Large room in the corner already plumbed for a kitchen, providing the perfect space for food service or break rooms.
- Versatile Zoning: Perfect for retail, office space, warehouse use, or any other business venture you have in mind.