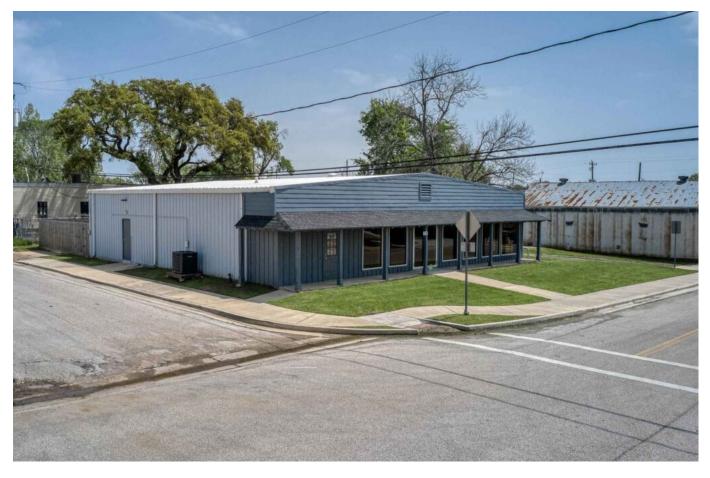

## Prime Commercial Opportunity in Fast-Growing City of Waller!

Seize this incredible chance to invest in a thriving area! This 3,600 SF all-steel commercial building is ready for your business and offers limitless potential in a city experiencing rapid growth. Here's why this property is an outstanding opportunity:

- 2 Corner Lots with city utilities and ample street parking, making it highly accessible for customers and employees alike.
- A new 5-ton HVAC unit ensures your business operates in comfort year-round.
- Electric heat and a metal roof (recently re-coated) offer durability and cost-efficiency, ensuring long-term reliability.
- Large open area next to the building provides additional space for storage, parking, or even a playground—ideal for daycare businesses or any expanding operation.
- A privacy-fenced area behind the building for added security and convenience.
- 3 bathrooms with multiple sinks & counters to accommodate staff and clients.
- Large room in the corner already plumbed for a kitchen, providing the perfect space for food service or break rooms.
- Versatile Zoning: Perfect for retail, office space, warehouse use, or any other business venture you have in mind.