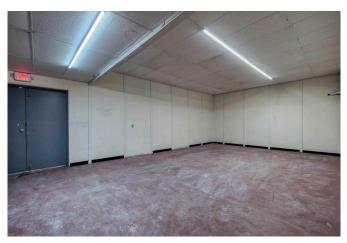

## Prime Commercial Opportunity in Fast-Growing City of Waller!

Seize this incredible chance to invest in a thriving area! This 3,600 SF all-steel commercial building is ready for your business and offers limitless potential in a city experiencing rapid growth. Here's why this property is an outstanding opportunity:

- 2 Corner Lots with city utilities and ample street parking, making it highly accessible for customers and employees alike.
- A new 5-ton HVAC unit ensures your business operates in comfort year-round.
- Electric heat and a metal roof (recently re-coated) offer durability and cost-efficiency, ensuring long-term reliability.
- Large open area next to the building provides additional space for storage, parking, or even a playground—ideal for daycare businesses or any expanding operation.
- A privacy-fenced area behind the building for added security and convenience.
- 3 bathrooms with multiple sinks & counters to accommodate staff and clients.
- Large room in the corner already plumbed for a kitchen, providing the perfect space for food service or break rooms.
- Versatile Zoning: Perfect for retail, office space, warehouse use, or any other business venture you have in mind.