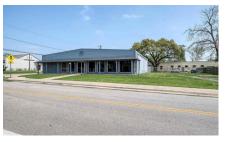

## Prime Commercial Opportunity in Fast-Growing City of Waller!

Seize this incredible chance to invest in a thriving area! This 3,600 SF all-steel commercial building is ready for your business and offers limitless potential in a city experiencing rapid growth. Here's why this property is an outstanding opportunity:

- 2 Corner Lots with city utilities and ample street parking, making it highly accessible for customers and employees alike.
- A new 5-ton HVAC unit ensures your business operates in comfort year-round.
- Electric heat and a metal roof (recently re-coated) offer durability and cost-efficiency, ensuring long-term reliability.
- Large open area next to the building provides additional space for storage, parking, or even a playground—ideal for daycare businesses or any expanding operation.
- A privacy-fenced area behind the building for added security and convenience.
- 3 bathrooms with multiple sinks & counters to accommodate staff and clients.
- Large room in the corner already plumbed for a kitchen, providing the perfect space for food service or break rooms.
- Versatile Zoning: Perfect for retail, office space, warehouse use, or any other business venture you have in mind.