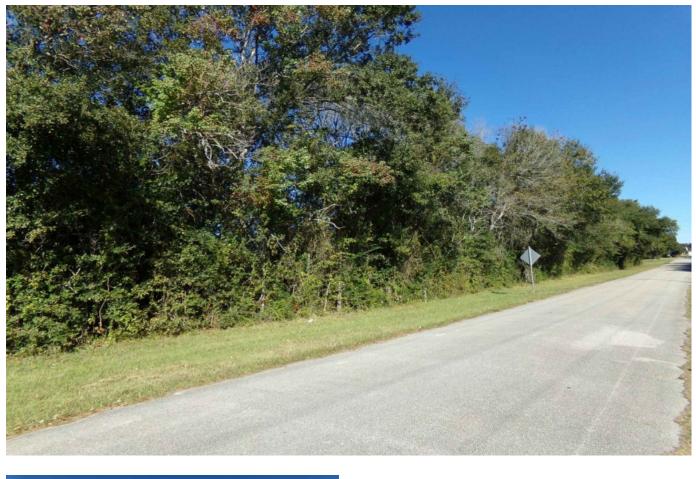

## Description:

Easy access off Hwy. 290. Road frontage on 2 sides (Main & Field Store) 1.42 unrestricted acres! City utilities available. West part of property is in the floodway. Property has 15'-20'of brush & large trees on two sides which provides privacy. This property is just waiting for you! City ordinance does not allow mobile homes. Commercial use is allowed.