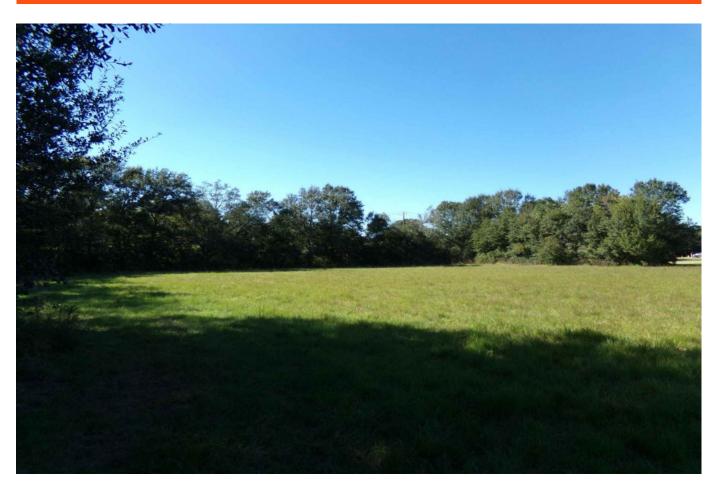

## Description:

Easy access off Hwy. 290. Road frontage on 2 sides (Main & Field Store) 1.42 unrestricted acres! City utilities available. West part of property is in the floodway. Property has 15'-20'of brush & large trees on two sides which provides privacy. This property is just waiting for you! City ordinance does not allow mobile homes. Commercial use is allowed.