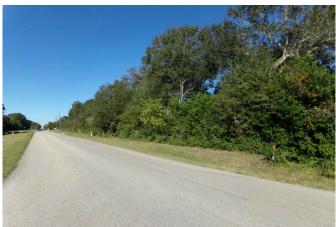

## Description:

Easy access off Hwy. 290. Road frontage on 2 sides (Main & Field Store) 1.42 unrestricted acres! City utilities available. West part of property is in the floodway. Property has 15'-20'of brush & large trees on two sides which provides privacy. This property is just waiting for you! City ordinance does not allow mobile homes. Commercial use is allowed.