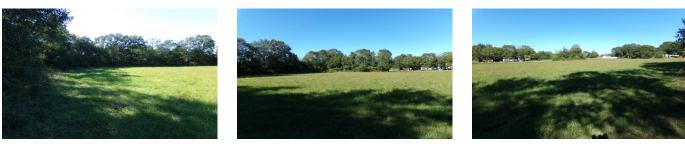

## Description:

Easy access off Hwy. 290. Road frontage on 2 sides (Main & Field Store) 1.42 unrestricted acres! City utilities available. West part of property is in the floodway. Property has 15'-20'of brush & large trees on two sides which provides privacy. This property is just waiting for you! City ordinance does not allow mobile homes. Commercial use is allowed.