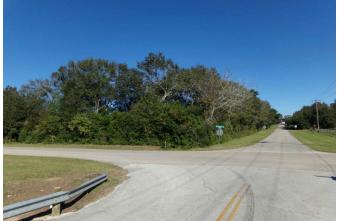

## Description:

Easy access off Hwy. 290. Road frontage on 2 sides (Main & Field Store) 1.42 unrestricted acres! City utilities available. West part of property is in the floodway. Property has 15'-20'of brush & large trees on two sides which provides privacy. This property is just waiting for you! City ordinance does not allow mobile homes. Commercial use is allowed.