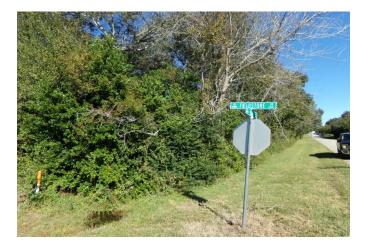

## Description:

Easy access off Hwy. 290. Road frontage on 2 sides (Main & Field Store) 1.42 unrestricted acres! City utilities available. West part of property is in the floodway. Property has 15'-20'of brush & large trees on two sides which provides privacy. This property is just waiting for you! City ordinance does not allow mobile homes. Commercial use is allowed.

Acres: 1 List Price: \$99,000

City: Waller

County: Waller State: Texas Zip: 77484