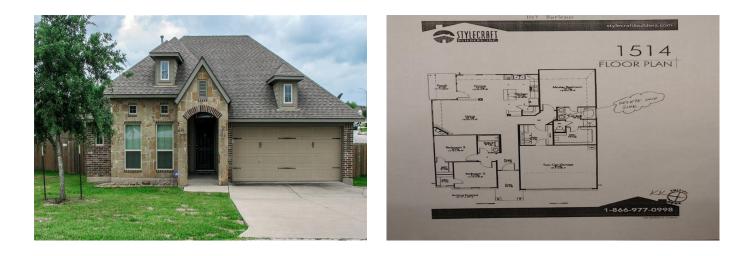

## 1107 Burleson St. - List Price: \$209,000

Property Type: Residential

VIEW ON MAP

## Description:

Delightful one-story split floor plan Stylecraft home with a fully fenced yard & double garage in Brenham's Woodbridge Subdivision. Come and check out this home that has lots of natural light, high ceilings and that opened floor plan you have been looking for. Cook and entertain at the same time. Kitchen has Quartz counter-tops, dark stained cabinets and appliances that complement the colors of the home. There is a large island, allowing for at least two of your family/friends to assist in the kitchen or enjoy a meal at! Attached to the kitchen is a dining room that opens up to the rest of the home.

Quaint Lanai on the back of the home for your morning coffee or to sit and watch over your family as they enjoy the large backyard. Walk-in closets in every bedroom. Master bathroom has a separate shower and garden tub. This home is located on the outside of the subdivision, no worries of driving through a series of streets, you can just turn on Burleson and you are already home!