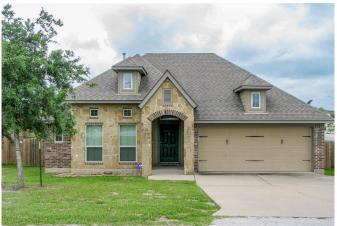

## 1107 Burleson St. - List Price: \$209,000

Property Type: Residential

VIEW ON MAP

## Description:

Delightful one-story split floor plan Stylecraft home with a fully fenced yard & double garage in Brenham's Woodbridge Subdivision. Come and check out this home that has lots of natural light, high ceilings and that opened floor plan you have been looking for. Cook and entertain at the same time. Kitchen has Quartz counter-tops, dark stained cabinets and appliances that complement the colors of the home. There is a large island, allowing for at least two of your family/friends to assist in the kitchen or enjoy a meal at! Attached to the kitchen is a dining room that opens up to the rest of the home.

Quaint Lanai on the back of the home for your morning coffee or to sit and watch over your family as they enjoy the large backyard. Walk-in closets in every bedroom. Master bathroom has a separate shower and garden tub. This home is located on the outside of the subdivision, no worries of driving through a series of streets, you can just turn on Burleson and you are already home!