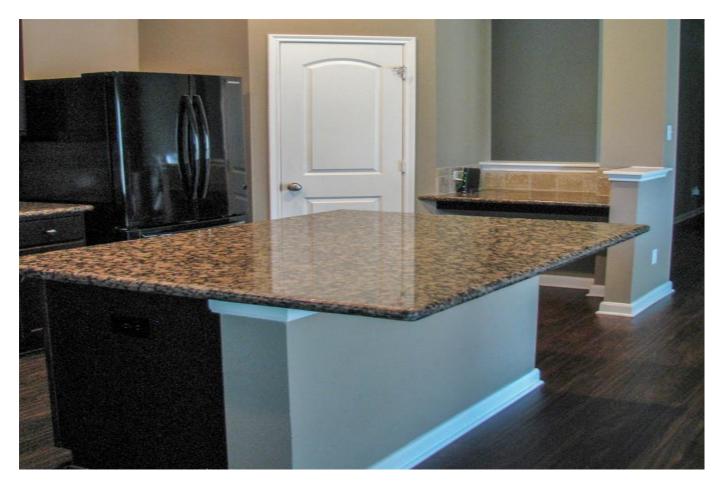

## Description:

Delightful one-story split floor plan Stylecraft home with a fully fenced yard & double garage in Brenham's Woodbridge Subdivision. Come and check out this home that has lots of natural light, high ceilings and that opened floor plan you have been looking for. Cook and entertain at the same time. Kitchen has Quartz counter-tops, dark stained cabinets and appliances that complement the colors of the home. There is a large island, allowing for at least two of your family/friends to assist in the kitchen or enjoy a meal at! Attached to the kitchen is a dining room that opens up to the rest of the home.