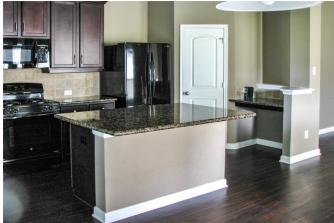

## Description:

Delightful one-story split floor plan Stylecraft home with a fully fenced yard & double garage in Brenham's Woodbridge Subdivision. Come and check out this home that has lots of natural light, high ceilings and that opened floor plan you have been looking for. Cook and entertain at the same time. Kitchen has Quartz counter-tops, dark stained cabinets and appliances that complement the colors of the home. There is a large island, allowing for at least two of your family/friends to assist in the kitchen or enjoy a meal at! Attached to the kitchen is a dining room that opens up to the rest of the home.