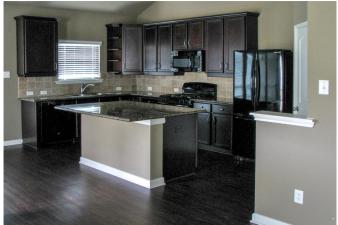

## Description:

Delightful one-story split floor plan Stylecraft home with a fully fenced yard & double garage in Brenham's Woodbridge Subdivision. Come and check out this home that has lots of natural light, high ceilings and that opened floor plan you have been looking for. Cook and entertain at the same time. Kitchen has Quartz counter-tops, dark stained cabinets and appliances that complement the colors of the home. There is a large island, allowing for at least two of your family/friends to assist in the kitchen or enjoy a meal at! Attached to the kitchen is a dining room that opens up to the rest of the home.