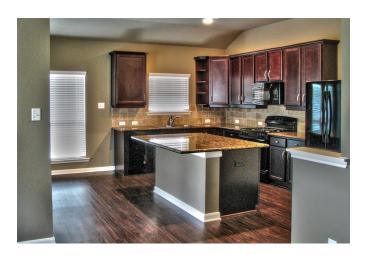

## Description:

Delightful one-story split floor plan Stylecraft home with a fully fenced yard & double garage in Brenham's Woodbridge Subdivision. Come and check out this home that has lots of natural light, high ceilings and that opened floor plan you have been looking for. Cook and entertain at the same time. Kitchen has Quartz counter-tops, dark stained cabinets and appliances that complement the colors of the home. There is a large island, allowing for at least two of your family/friends to assist in the kitchen or enjoy a meal at! Attached to the kitchen is a dining room that opens up to the rest of the home.