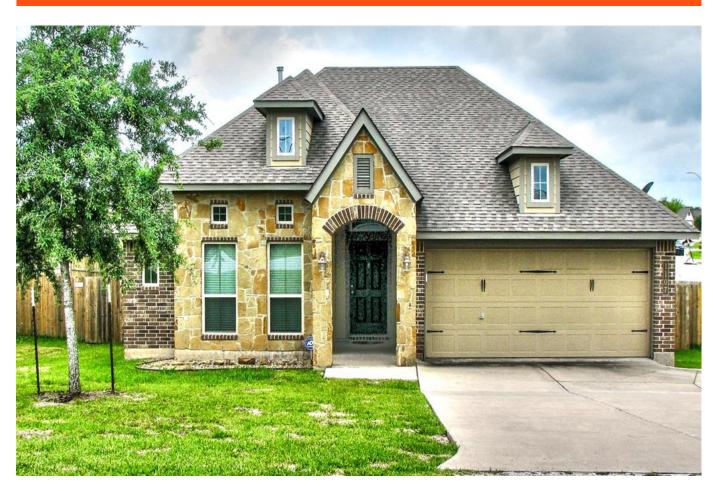

## Description:

Delightful one-story split floor plan Stylecraft home with a fully fenced yard & double garage in Brenham's Woodbridge Subdivision. Come and check out this home that has lots of natural light, high ceilings and that opened floor plan you have been looking for. Cook and entertain at the same time. Kitchen has Quartz counter-tops, dark stained cabinets and appliances that complement the colors of the home. There is a large island, allowing for at least two of your family/friends to assist in the kitchen or enjoy a meal at! Attached to the kitchen is a dining room that opens up to the rest of the home.

Quaint Lanai on the back of the home for your morning coffee or to sit and watch over your family as they enjoy the large backyard. Walk-in closets in every bedroom. Master bathroom has a separate shower and garden tub. This home is located on the outside of the subdivision, no worries of driving through a series of streets, you can just turn on Burleson and you are already home!