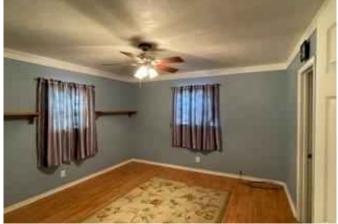

## Description:

Cozy 1 bedroom 1 bath cottage with attached boat shed/carport. Approximately 533 sq ft of living area with an open concept kitchen and family room. The kitchen has a range, microwave and sink. The bathroom is fully plumbed with sink, shower & toilet but does not have a septic system in place. There is a 6x6 storage room attached perfect for storing tools, equipment, and fishing poles. Birch Creek Forest offer a community pool and entertaining area with a BBQ pit. There are hiking trails near the boat ramp to enjoy as well.