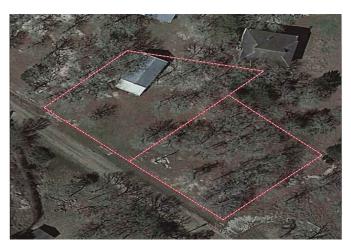

Acres: 1

List Price: \$88,000

City: Somerville

County: Burleson

State: Texas

Zip: 77879

Rendy Elizalde

rendy@WallerCountyLand.com