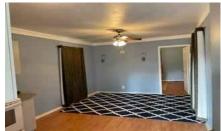

## Description:

Cozy 1 bedroom 1 bath cottage with attached boat shed/carport. Approximately 533 sq ft of living area with an open concept kitchen and family room. The kitchen has a range, microwave and sink. The bathroom is fully plumbed with sink, shower & toilet but does not have a septic system in place. There is a 6x6 storage room attached perfect for storing tools, equipment, and fishing poles. Birch Creek Forest offer a community pool and entertaining area with a BBQ pit. There are hiking trails near the boat ramp to enjoy as well.