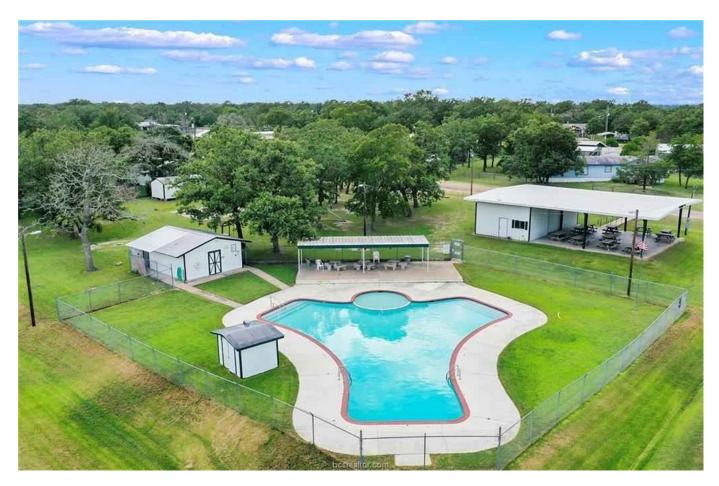

## Description:

Cozy 1 bedroom 1 bath cottage with attached boat shed/carport. Approximately 533 sq ft of living area with an open concept kitchen and family room. The kitchen has a range, microwave and sink. The bathroom is fully plumbed with sink, shower & toilet but does not have a septic system in place. There is a 6x6 storage room attached perfect for storing tools, equipment, and fishing poles. Birch Creek Forest offer a community pool and entertaining area with a BBQ pit. There are hiking trails near the boat ramp to enjoy as well.