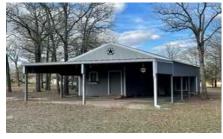

## Description:

Cozy 1 bedroom 1 bath cottage with attached boat shed/carport. Approximately 533 sq ft of living area with an open concept kitchen and family room. The kitchen has a range, microwave and sink. The bathroom is fully plumbed with sink, shower & toilet but does not have a septic system in place. There is a 6x6 storage room attached perfect for storing tools, equipment, and fishing poles. Birch Creek Forest offer a community pool and entertaining area with a BBQ pit. There are hiking trails near the boat ramp to enjoy as well.