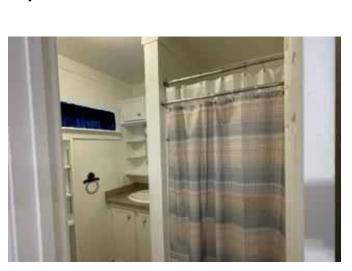

## Description:

Cozy 1 bedroom 1 bath cottage with attached boat shed/carport. Approximately 533 sq ft of living area with an open concept kitchen and family room. The kitchen has a range, microwave and sink. The bathroom is fully plumbed with sink, shower & toilet but does not have a septic system in place. There is a 6x6 storage room attached perfect for storing tools, equipment, and fishing poles. Birch Creek Forest offer a community pool and entertaining area with a BBQ pit. There are hiking trails near the boat ramp to enjoy as well.