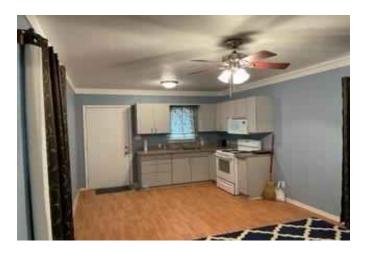

## Description:

Cozy 1 bedroom 1 bath cottage with attached boat shed/carport. Approximately 533 sq ft of living area with an open concept kitchen and family room. The kitchen has a range, microwave and sink. The bathroom is fully plumbed with sink, shower & toilet but does not have a septic system in place. There is a 6x6 storage room attached perfect for storing tools, equipment, and fishing poles. Birch Creek Forest offer a community pool and entertaining area with a BBQ pit. There are hiking trails near the boat ramp to enjoy as well.