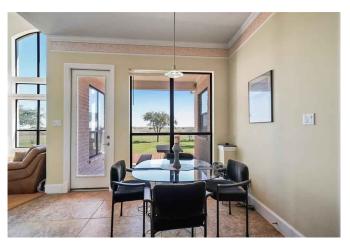

## Description:

This stunning, contemporary home sits on 15 unrestricted acres. This home has a metal roof and many elegant touches throughout including floor to ceiling windows for lots of natural lighting, crown molding, tray ceilings, pillars, archways and a beautiful gas fireplace with art niche above it. This property is close to I-10/Hwy 90 and has excellent development opportunities or would be great for your business.