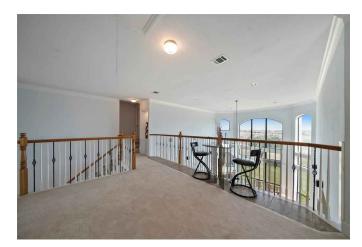

## Description:

This stunning, contemporary home sits on 15 unrestricted acres. This home has a metal roof and many elegant touches throughout including floor to ceiling windows for lots of natural lighting, crown molding, tray ceilings, pillars, archways and a beautiful gas fireplace with art niche above it. This property is close to I-10/Hwy 90 and has excellent development opportunities or would be great for your business.