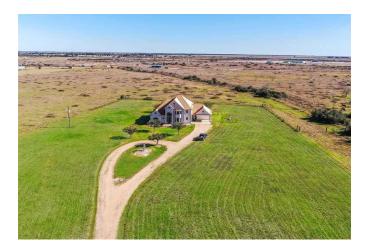

## Description:

This stunning, contemporary home sits on 15 unrestricted acres. This home has a metal roof and many elegant touches throughout including floor to ceiling windows for lots of natural lighting, crown molding, tray ceilings, pillars, archways and a beautiful gas fireplace with art niche above it. This property is close to I-10/Hwy 90 and has excellent development opportunities or would be great for your business.

Acres: 15 List Price: \$520,000 City: Cat Spring

County: Colorado State: Texas Zip: 78933