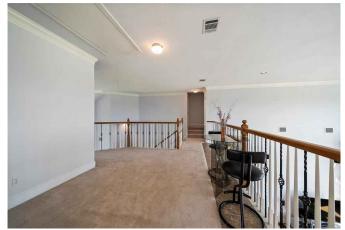

## Description:

This stunning, contemporary home sits on 15 unrestricted acres. This home has a metal roof and many elegant touches throughout including floor to ceiling windows for lots of natural lighting, crown molding, tray ceilings, pillars, archways and a beautiful gas fireplace with art niche above it. This property is close to I-10/Hwy 90 and has excellent development opportunities or would be great for your business.