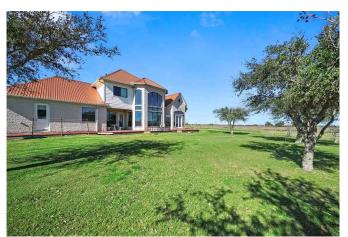

## Description:

This stunning, contemporary home sits on 15 unrestricted acres. This home has a metal roof and many elegant touches throughout including floor to ceiling windows for lots of natural lighting, crown molding, tray ceilings, pillars, archways and a beautiful gas fireplace with art niche above it. This property is close to I-10/Hwy 90 and has excellent development opportunities or would be great for your business.

Acres: 15 List Price: \$520,000 City: Cat Spring

County: Colorado State: Texas Zip: 78933