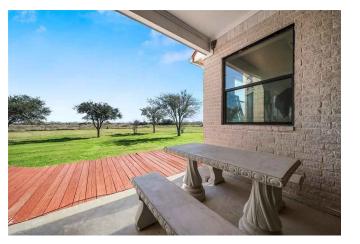

## Description:

This stunning, contemporary home sits on 15 unrestricted acres. This home has a metal roof and many elegant touches throughout including floor to ceiling windows for lots of natural lighting, crown molding, tray ceilings, pillars, archways and a beautiful gas fireplace with art niche above it. This property is close to I-10/Hwy 90 and has excellent development opportunities or would be great for your business.