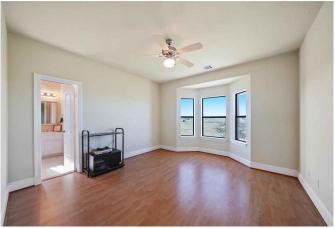

## Description:

This stunning, contemporary home sits on 15 unrestricted acres. This home has a metal roof and many elegant touches throughout including floor to ceiling windows for lots of natural lighting, crown molding, tray ceilings, pillars, archways and a beautiful gas fireplace with art niche above it. This property is close to I-10/Hwy 90 and has excellent development opportunities or would be great for your business.