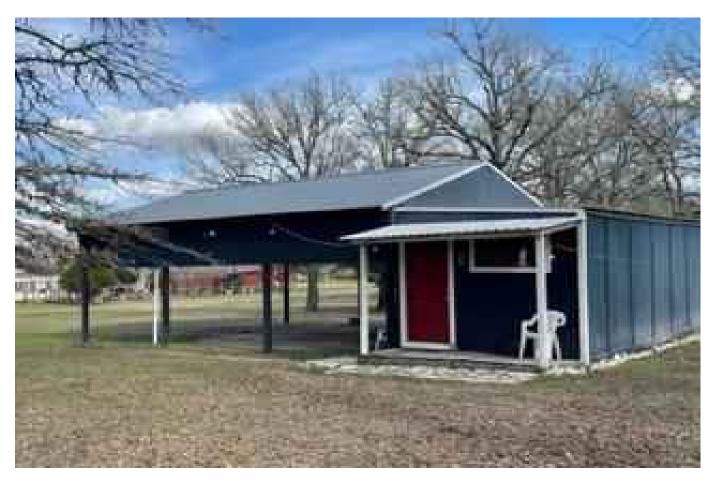

## Description:

This quaint bunk house & boat shed sits on two lots, nearly 3/4 of an acre. The interior includes 4 built-in bunk beds & kitchenette w/ refrigerator. The full bathroom is plumbed with shower, sink, toilet and water but does not have a septic system. The kitchenette has cabinets, countertops and a microwave. The boat shed is approximately 24x30 with an outdoor sink. This is a great little getaway for those looking for a place to park your boat with easy access to be on the water. Birch Creek Forest offers a community pool and an area to BBQ and hold events. Near the boat ramp you can also enjoy the hiking trails.