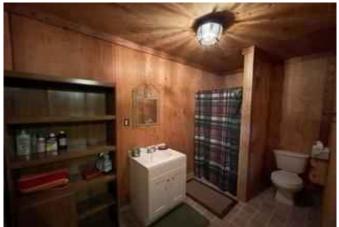

## Description:

This quaint bunk house & boat shed sits on two lots, nearly 3/4 of an acre. The interior includes 4 built-in bunk beds & kitchenette w/ refrigerator. The full bathroom is plumbed with shower, sink, toilet and water but does not have a septic system. The kitchenette has cabinets, countertops and a microwave. The boat shed is approximately 24x30 with an outdoor sink. This is a great little getaway for those looking for a place to park your boat with easy access to be on the water. Birch Creek Forest offers a community pool and an area to BBQ and hold events. Near the boat ramp you can also enjoy the hiking trails.