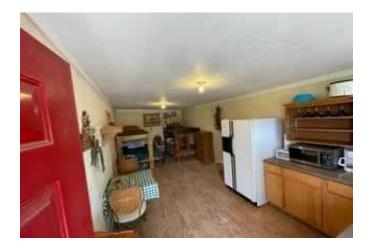

## Description:

This quaint bunk house & boat shed sits on two lots, nearly 3/4 of an acre. The interior includes 4 built-in bunk beds & kitchenette w/ refrigerator. The full bathroom is plumbed with shower, sink, toilet and water but does not have a septic system. The kitchenette has cabinets, countertops and a microwave. The boat shed is approximately 24x30 with an outdoor sink. This is a great little getaway for those looking for a place to park your boat with easy access to be on the water. Birch Creek Forest offers a community pool and an area to BBQ and hold events. Near the boat ramp you can also enjoy the hiking trails.