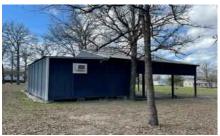

## Description:

This quaint bunk house & boat shed sits on two lots, nearly 3/4 of an acre. The interior includes 4 built-in bunk beds & kitchenette w/ refrigerator. The full bathroom is plumbed with shower, sink, toilet and water but does not have a septic system. The kitchenette has cabinets, countertops and a microwave. The boat shed is approximately 24x30 with an outdoor sink. This is a great little getaway for those looking for a place to park your boat with easy access to be on the water. Birch Creek Forest offers a community pool and an area to BBQ and hold events. Near the boat ramp you can also enjoy the hiking trails.