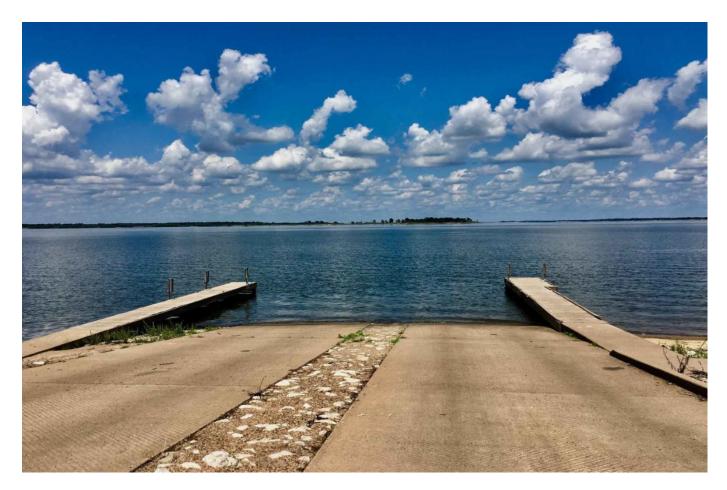

## Description:

This quaint bunk house & boat shed sits on two lots, nearly 3/4 of an acre. The interior includes 4 built-in bunk beds & kitchenette w/ refrigerator. The full bathroom is plumbed with shower, sink, toilet and water but does not have a septic system. The kitchenette has cabinets, countertops and a microwave. The boat shed is approximately 24x30 with an outdoor sink. This is a great little getaway for those looking for a place to park your boat with easy access to be on the water. Birch Creek Forest offers a community pool and an area to BBQ and hold events. Near the boat ramp you can also enjoy the hiking trails.