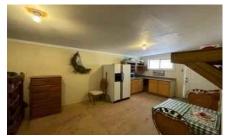

## Description:

This quaint bunk house & boat shed sits on two lots, nearly 3/4 of an acre. The interior includes 4 built-in bunk beds & kitchenette w/ refrigerator. The full bathroom is plumbed with shower, sink, toilet and water but does not have a septic system. The kitchenette has cabinets, countertops and a microwave. The boat shed is approximately 24x30 with an outdoor sink. This is a great little getaway for those looking for a place to park your boat with easy access to be on the water. Birch Creek Forest offers a community pool and an area to BBQ and hold events. Near the boat ramp you can also enjoy the hiking trails.