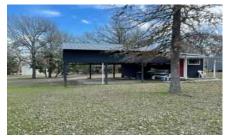

## Description:

This quaint bunk house & boat shed sits on two lots, nearly 3/4 of an acre. The interior includes 4 built-in bunk beds & kitchenette w/ refrigerator. The full bathroom is plumbed with shower, sink, toilet and water but does not have a septic system. The kitchenette has cabinets, countertops and a microwave. The boat shed is approximately 24x30 with an outdoor sink. This is a great little getaway for those looking for a place to park your boat with easy access to be on the water. Birch Creek Forest offers a community pool and an area to BBQ and hold events. Near the boat ramp you can also enjoy the hiking trails.