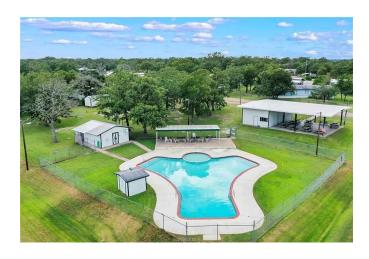

## Description:

This quaint bunk house & boat shed sits on two lots, nearly 3/4 of an acre. The interior includes 4 built-in bunk beds & kitchenette w/ refrigerator. The full bathroom is plumbed with shower, sink, toilet and water but does not have a septic system. The kitchenette has cabinets, countertops and a microwave. The boat shed is approximately 24x30 with an outdoor sink. This is a great little getaway for those looking for a place to park your boat with easy access to be on the water. Birch Creek Forest offers a community pool and an area to BBQ and hold events. Near the boat ramp you can also enjoy the hiking trails.